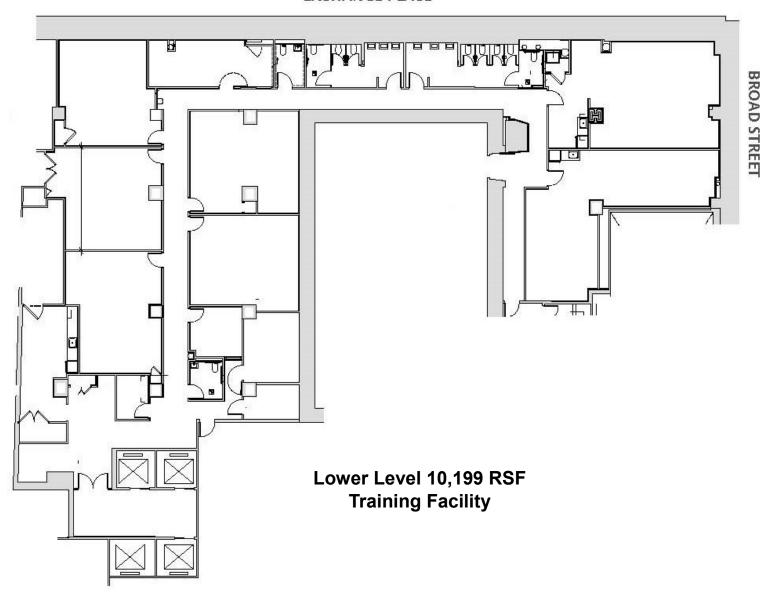

## 55 Exchange Place

**Northeast corner New Street** 

| <b>PREMISES</b> |
|-----------------|
| Lower Level     |
| Suite 401       |
| Suite 404       |

# AREA Approx. 10,199 RSF Approx. 2,912 RSF Approx. 2,745 RSF

#### Lower Level - 10,199 RSF

- Educational installation
- Many large classrooms/offices
- Large wet pantry
- Private bathrooms
- Lobby attended 24/7
- No real estate tax escalations for 501(c)(3) organizations
- Cleaning included