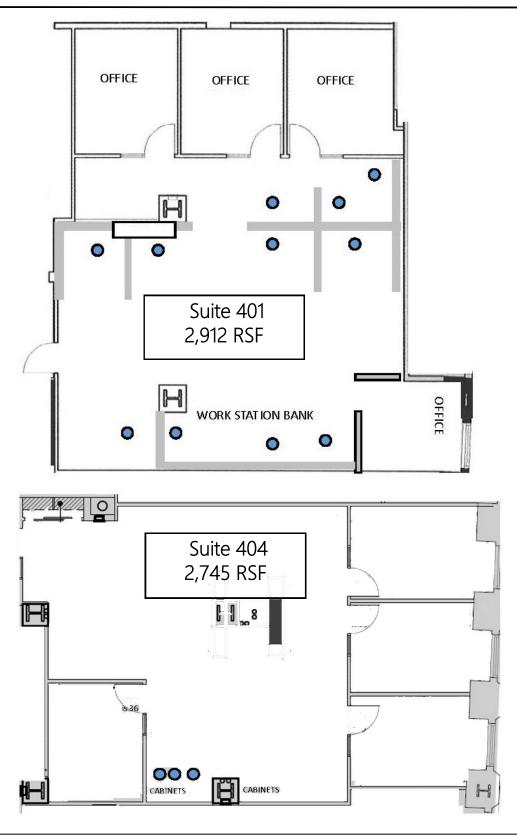

## 55 Exchange Place

**Northeast corner New Street** 

| <b>PREMISES</b> |
|-----------------|
| Lower Level     |
| Suite 401       |
| Suite 404       |

# AREA Approx. 10,199 RSF Approx. 2,912 RSF Approx. 2,745 RSF

#### 4th Floor spaces

- Mix of offices and open space
- Windowed & interior offices
- Access to conference facilities
- Access to shared pantries
- No real estate tax escalations
- Cleaning included