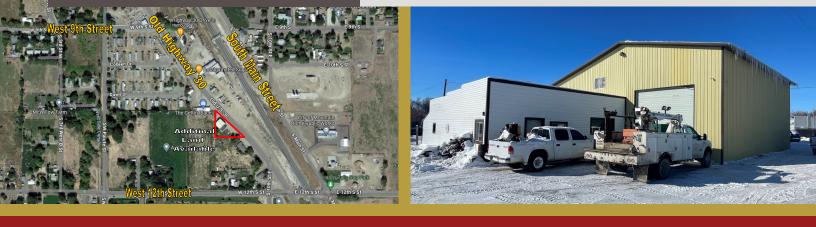

#### **PROPERTY HIGHLIGHTS**

- Located on Old Highway 30 in Mountain Home between West 9th Street and West 12th Street
- 230± Feet of frontage on Old Highway 30
- Ideal Automotive or Repair facility or Flex Storage/Warehouse with Retail component
- Excellent Signage Opportunity

### **PROPERTY DESCRIPTION**

- 4,650± SF Flex/Commercial Property For Sale with additional land available
- Standalone Building with office area in back on .427± Acres
- 3 Grade Level Doors with drive-thru possible
- Additional 2 Acres available at \$75,000 per acre