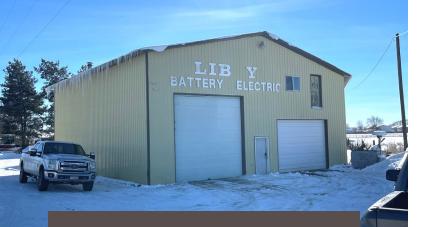

## 4,650± SF FLEX/COMMERCIAL AVAILABLE FOR SALE

#### **PROPERTY HIGHLIGHTS**

- Located on Old Highway 30 in Mountain Home between West 9th Street and West 12th Street
- 230± Feet of frontage on Old Highway 30
- Ideal Automotive or Repair facility or Flex Storage/Warehouse with Retail component
- Excellent Signage Opportunity

### **PROPERTY DESCRIPTION**

- 4,650± SF Flex/Commercial Property For Sale with additional land available
- Standalone Building with office area in back on .427± Acres
- 3 Grade Level Doors with drive-thru possible
- Additional 2 Acres available at \$75,000 per acre