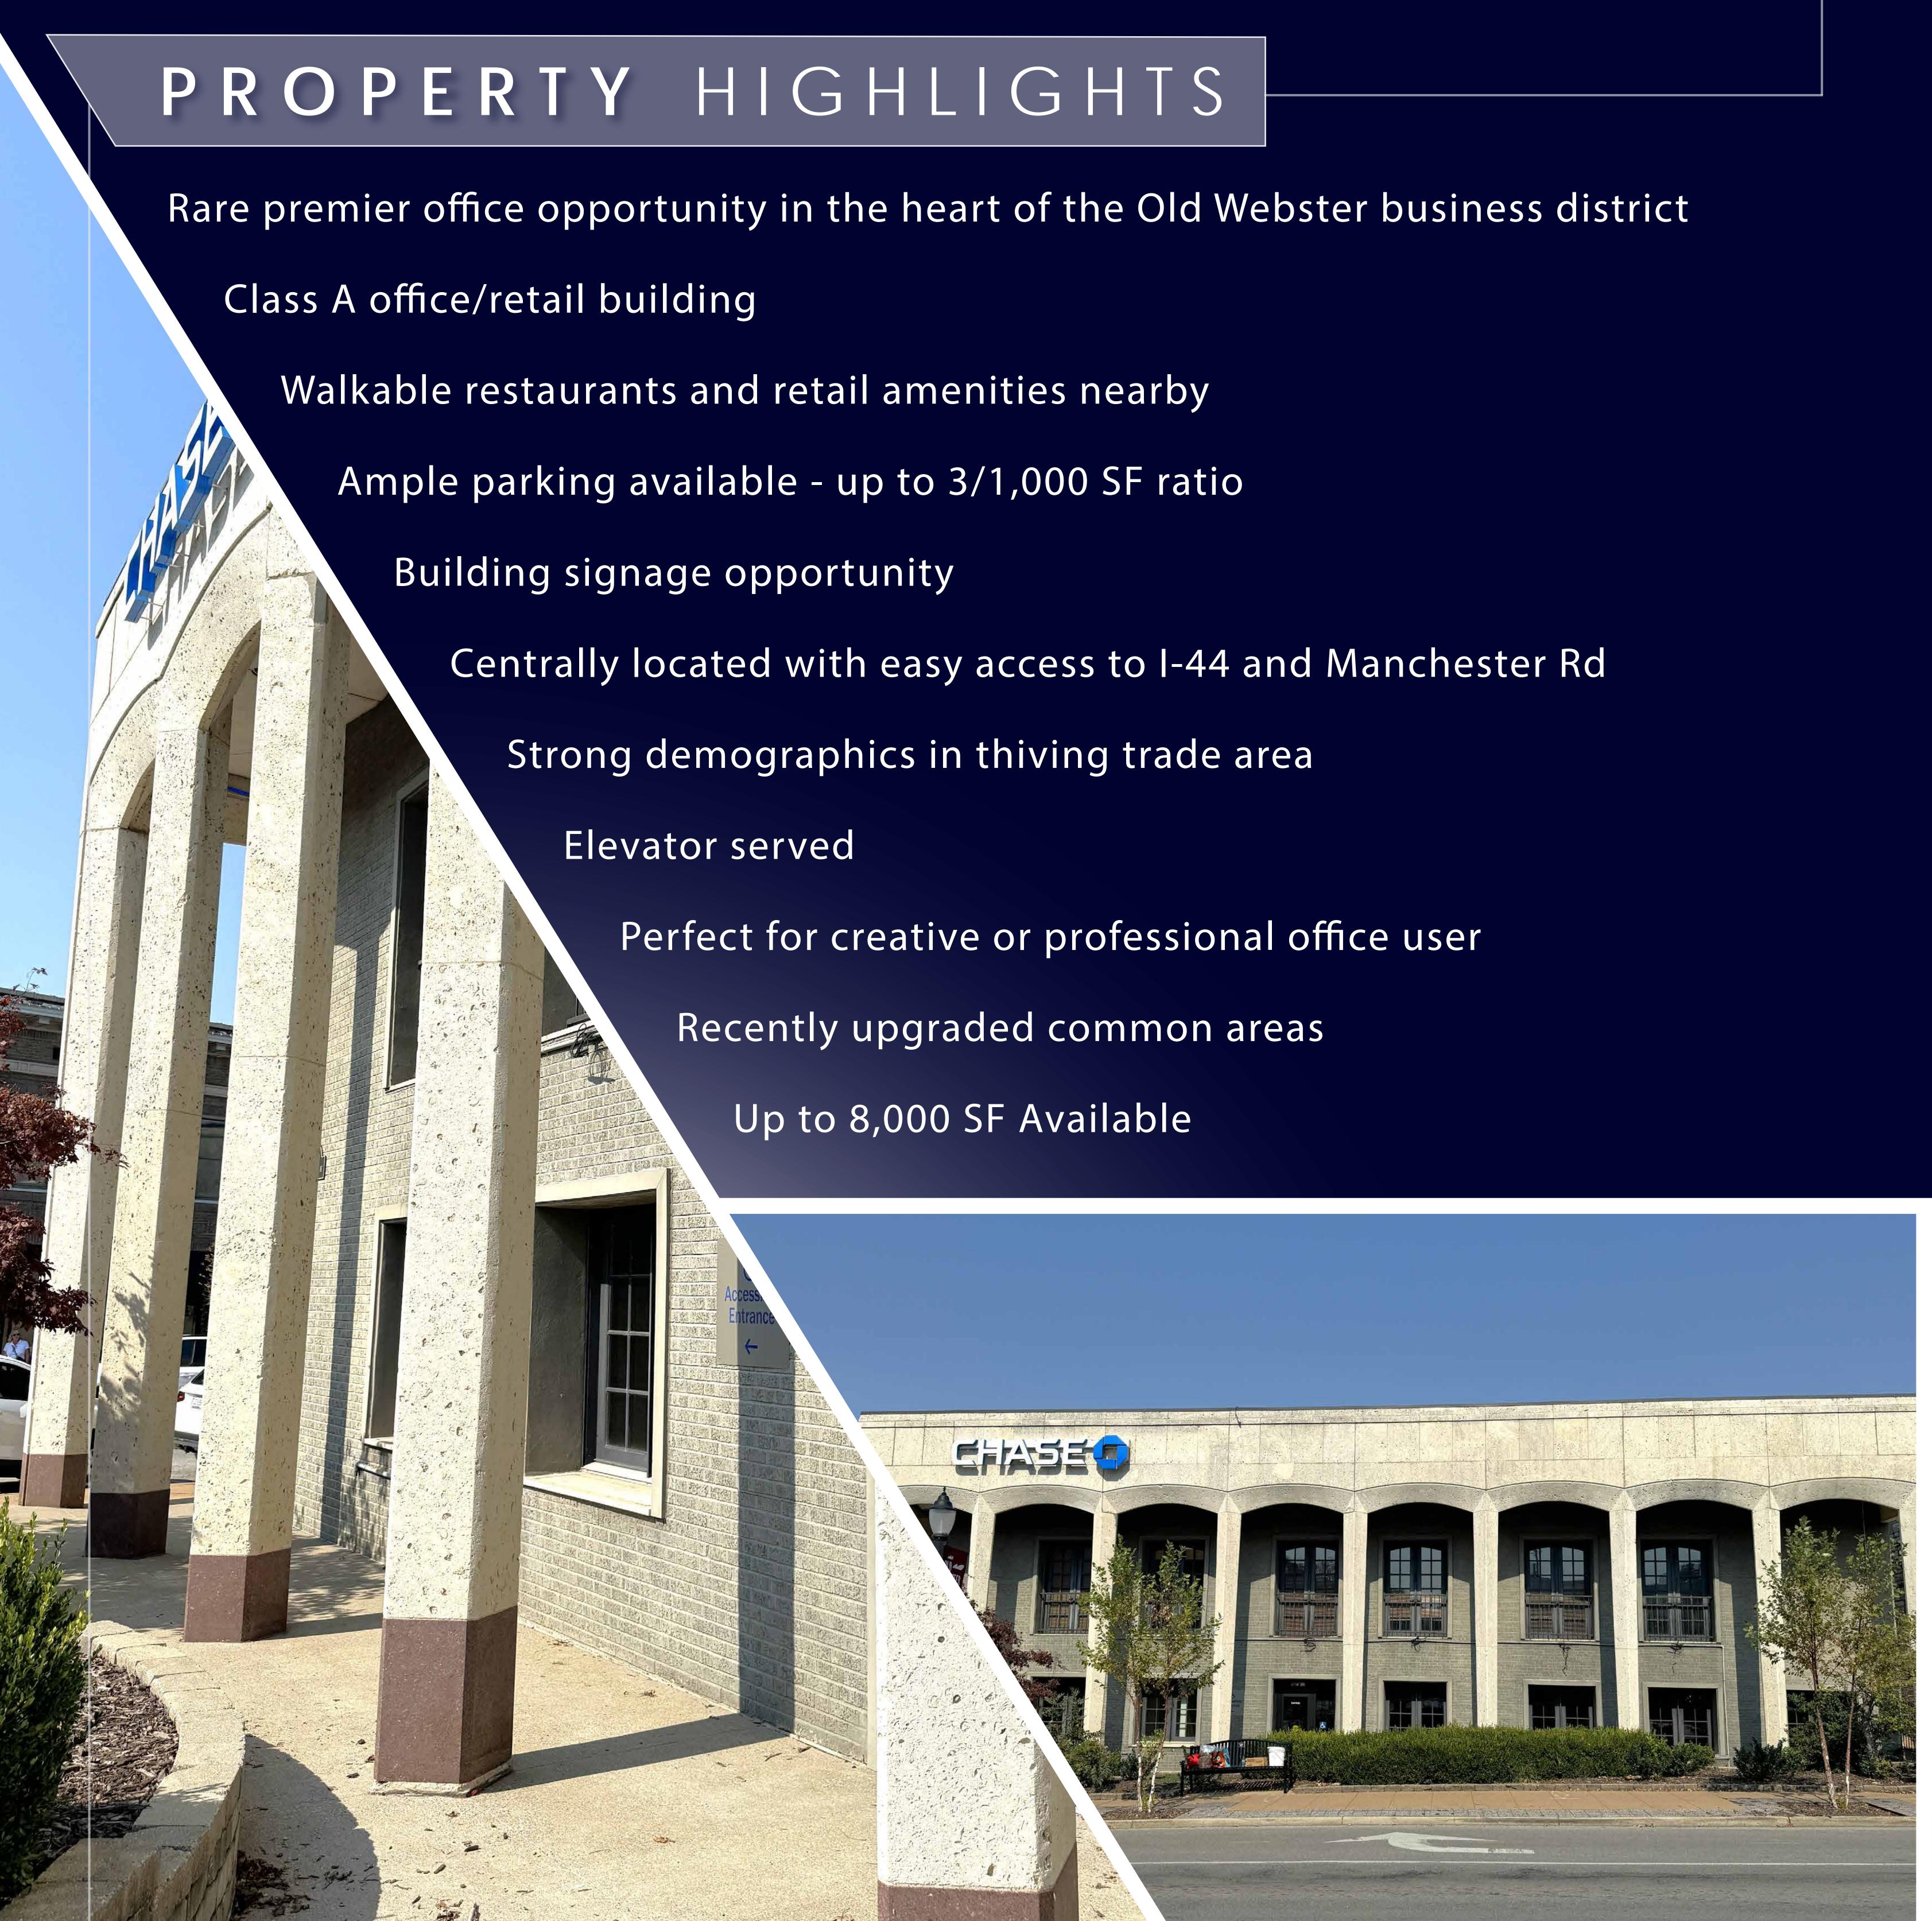

## WEBSTER GROVES BANK & TRUST

Premier Great
Office Space
For Lease

2,000 up to 8,000 RSF

FOR LEASE

\$28.00
PSF FULL-SERVICE

3/1,000
PARKING RATIO

F L O O R S

A CLASS BUILDING SIGN OPPORTUNITY

2,000 SF MIN AVAILABLE

8,000 SFMAX COMBINED

RESTAURANTS &

For Additional Information, Please Contact

tlawlor@hilandcommercial.com 314.802.6226 x1

12412 POWERSCOURT DR ST. LOUIS, MO 63131 WWW.HILANDCOMMERCIAL.COM