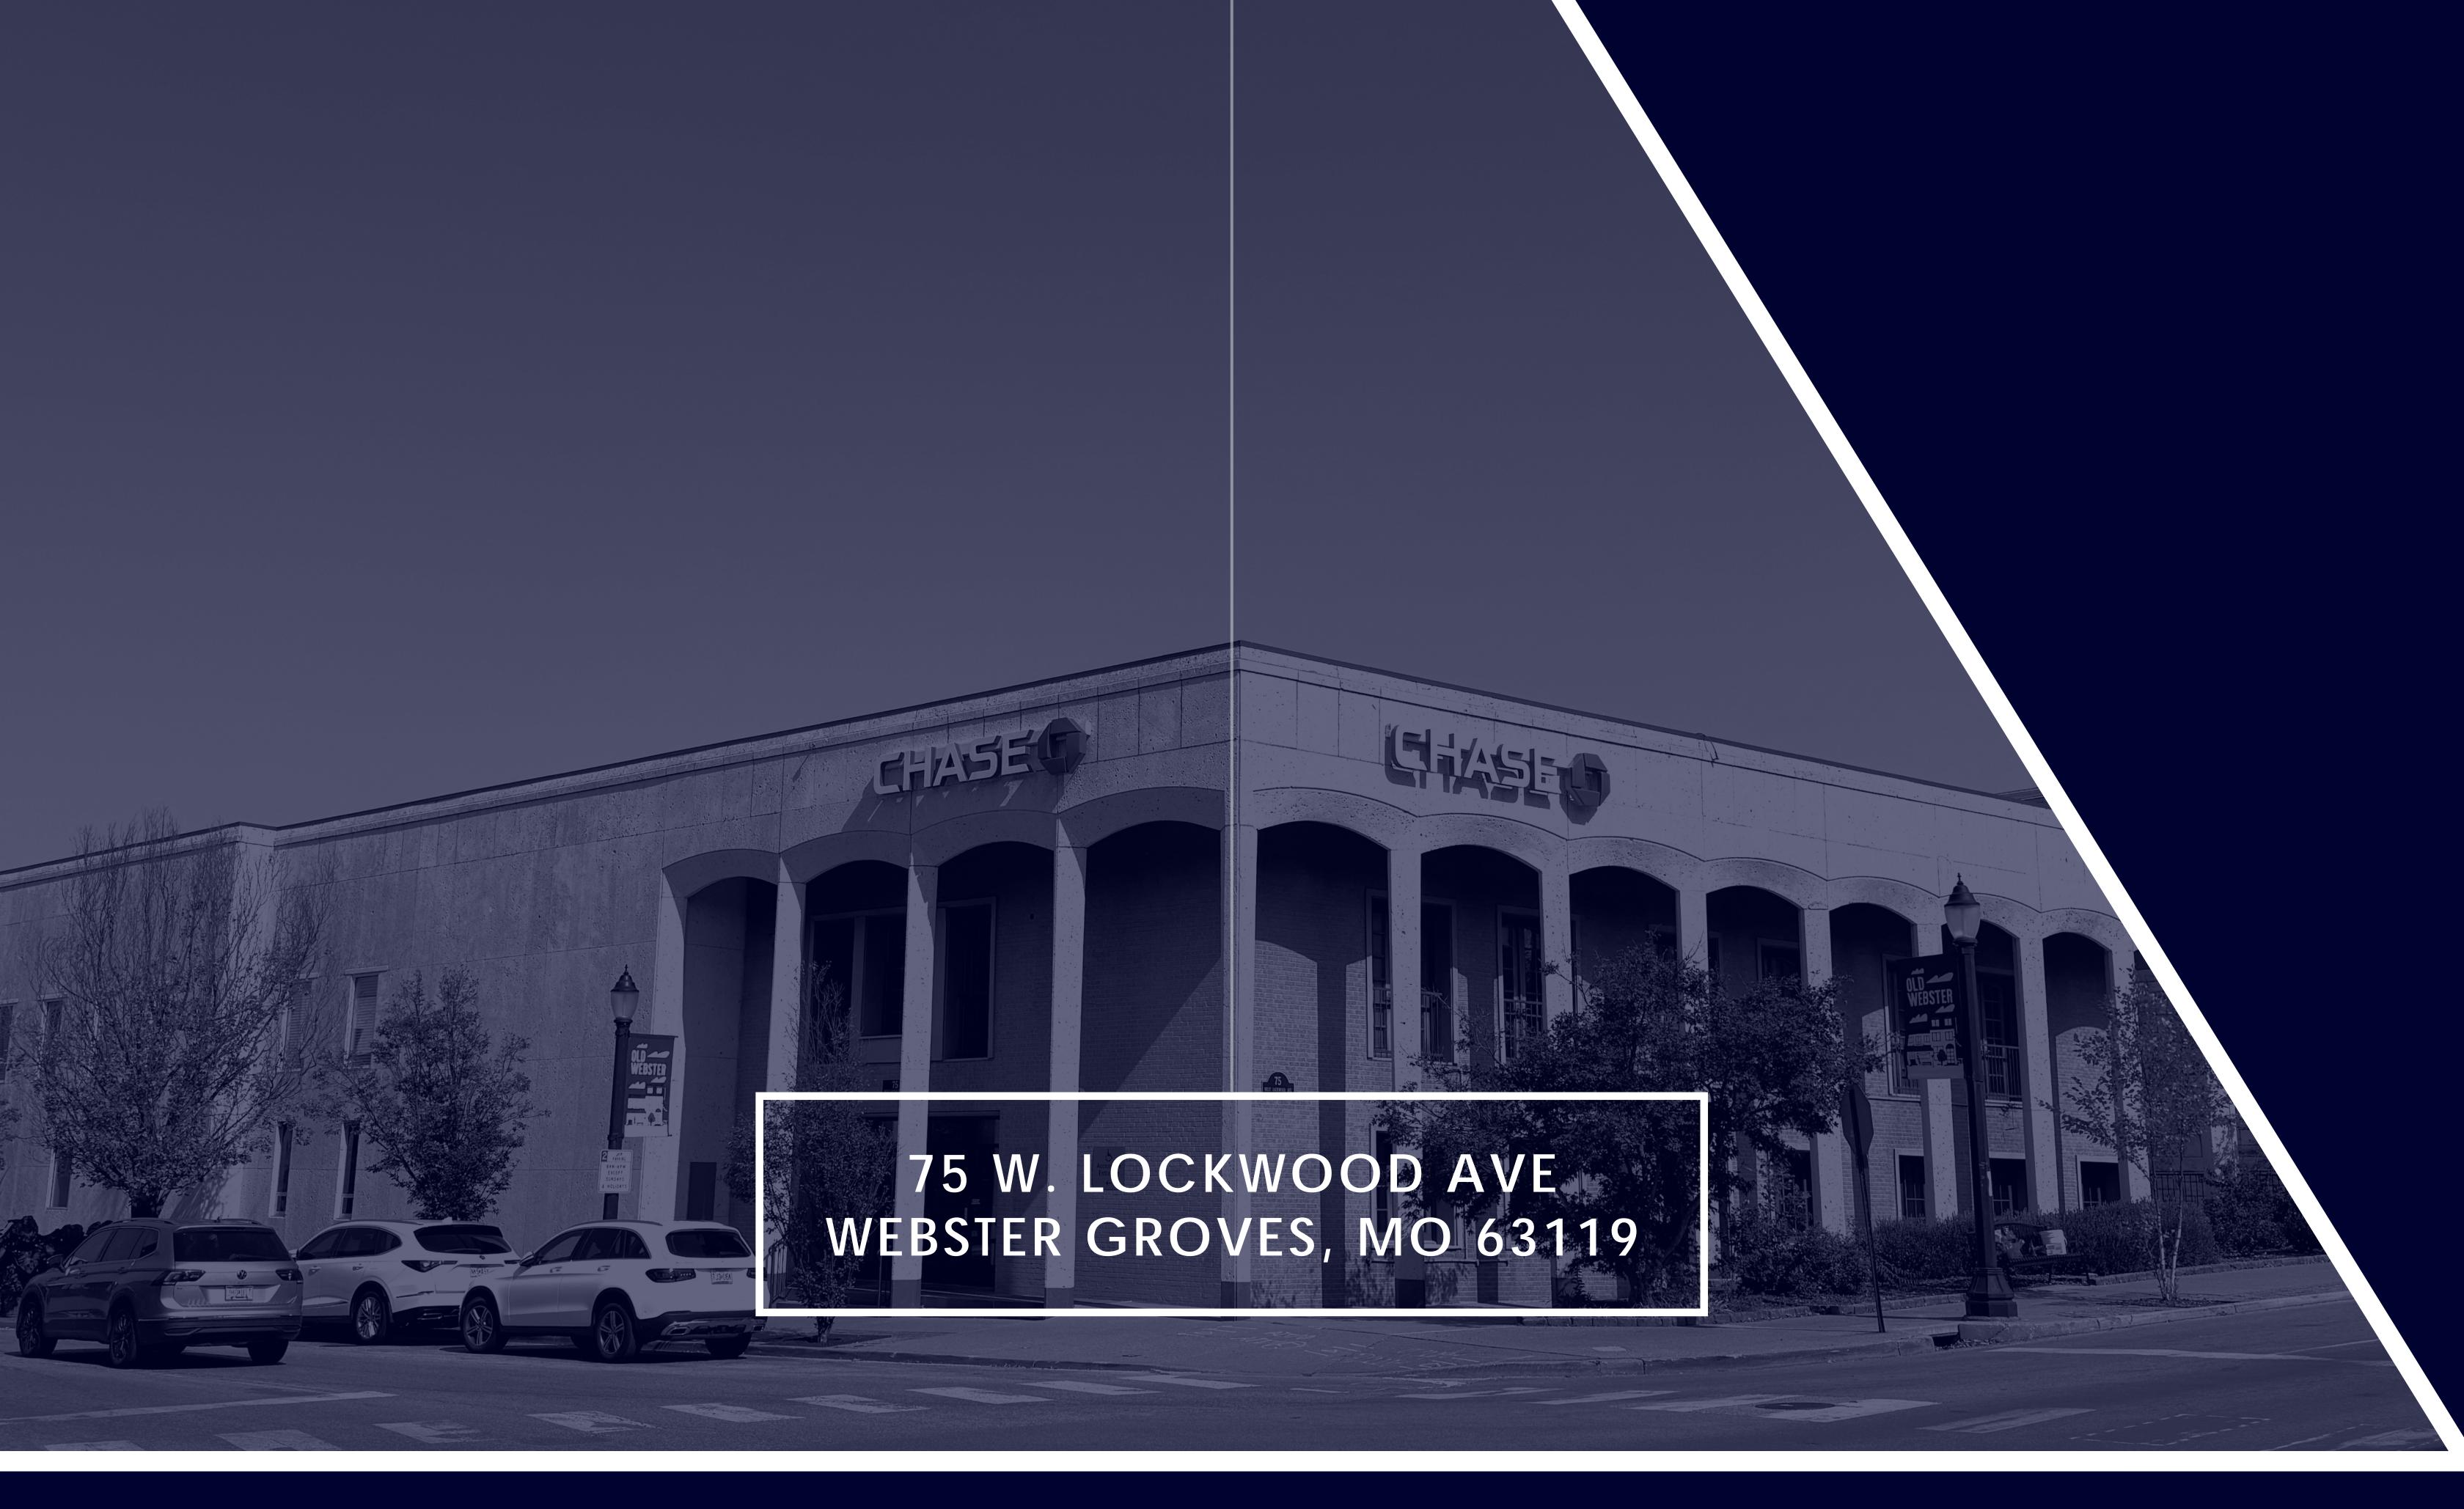

## WEBSTER GROVES BANK & TRUST

Premier Great
Office Space
For Lease

2,000 up to 8,000 RSF

FOR LEASE

\$28.00
PSF FULL-SERVICE

3/1,000
PARKING RATIO

F L O O R S

A CLASS BUILDING SIGN OPPORTUNITY

2,000 SF MIN AVAILABLE

8,000 SFMAX COMBINED

RESTAURANTS &

For Additional Information, Please Contact

tlawlor@hilandcommercial.com 314.802.6226 x1

12412 POWERSCOURT DR ST. LOUIS, MO 63131 WWW.HILANDCOMMERCIAL.COM