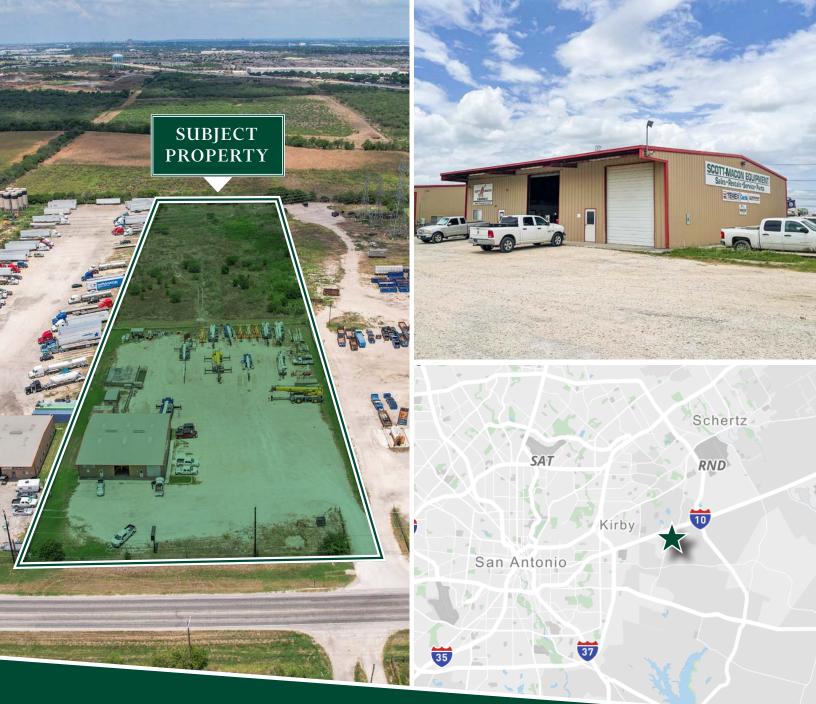

## PROPERTY OVERVIEW

- Flex Warehouse +/- 5,750 SF
- Land: 6.39 AC
- Four Overhead Doors 16'H x 12'W Creating Two Truck Bays
- Ownership Plans to Install Newly Compacted Base Yard with Security Fencing
- Northeast Submarket
- Zoning: L Light Industrial District
- 0.6 miles South of IH-10, East of Loop 410
- Pricing: Contact Broker