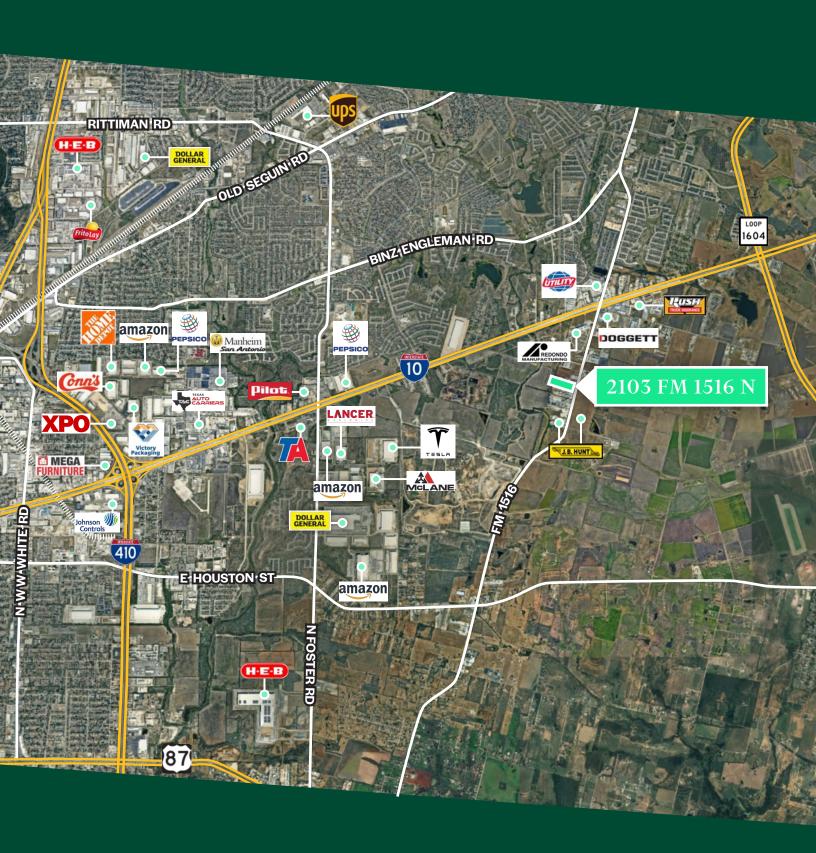

## PROPERTY OVERVIEW

- Flex Warehouse +/- 5,750 SF
- Land: 6.39 AC
- Four Overhead Doors 16'H x 12'W Creating Two Truck Bays
- Ownership Plans to Install Newly Compacted Base Yard with Security Fencing
- Northeast Submarket
- Zoning: L Light Industrial District
- 0.6 miles South of IH-10, East of Loop 410
- Pricing: Contact Broker