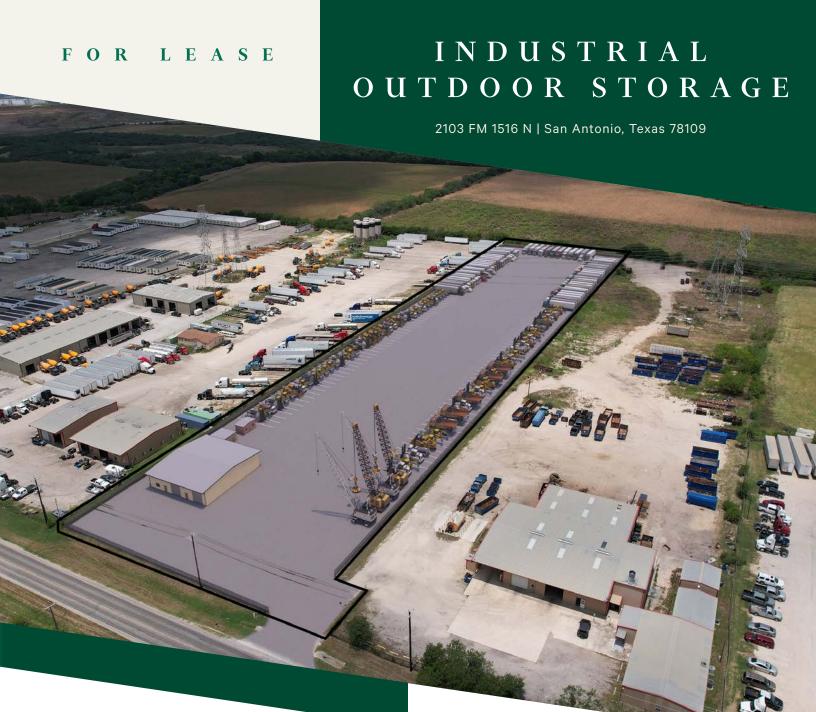

## PROPERTY OVERVIEW

- Flex Warehouse +/- 5,750 SF
- Land: 6.39 AC
- Four Overhead Doors 16'H x 12'W Creating Two Truck Bays
- Ownership Plans to Install Newly Compacted Base Yard with Security Fencing
- Northeast Submarket
- Zoning: L Light Industrial District
- 0.6 miles South of IH-10, East of Loop 410
- Pricing: Contact Broker