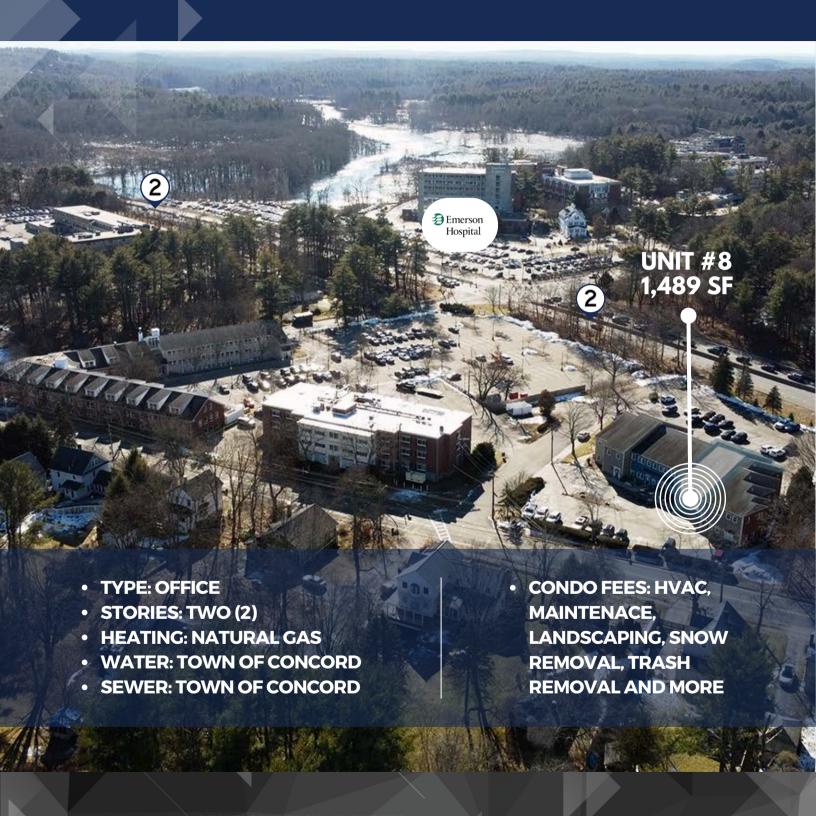

**UNIT #8 // CONCORD. MA 01742** 

LOCATED IN THE WAYSIDE SQUARE OFFICE BUILDING | 1,489 SF

#### **EXECUTIVE SUMMARY**

62

62

Located within Wayside Square Office Building, this beautiful first floor, 1,489 SF office condo is available for sale. Recently updated, the buildout includes a private office, kitchen, large assembly area, reception and two (2) interior bathrooms.

2

The space offers prominent visibility with an opportunity to install company signage on the front of the property. The condo association fees cover HVAC maintenance, landscaping, snow removal, trash removal and more.