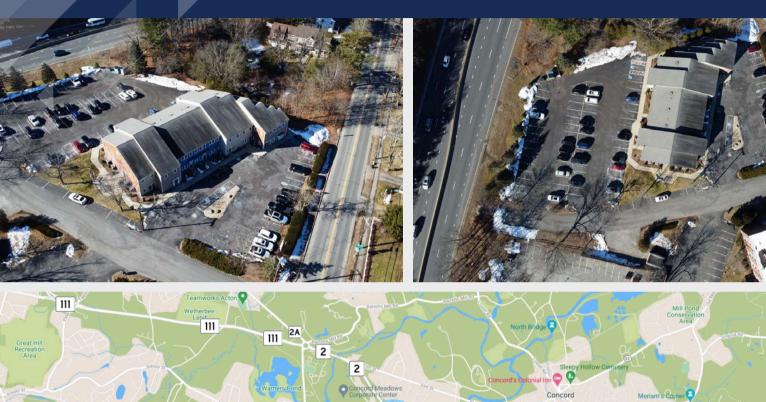

**UNIT #8 // CONCORD. MA 01742** 

LOCATED IN THE WAYSIDE SQUARE OFFICE BUILDING | 1,489 SF

2

The space offers prominent visibility with an opportunity to install company signage on the front of the property. The condo association fees cover HVAC maintenance, landscaping, snow removal, trash removal and more.