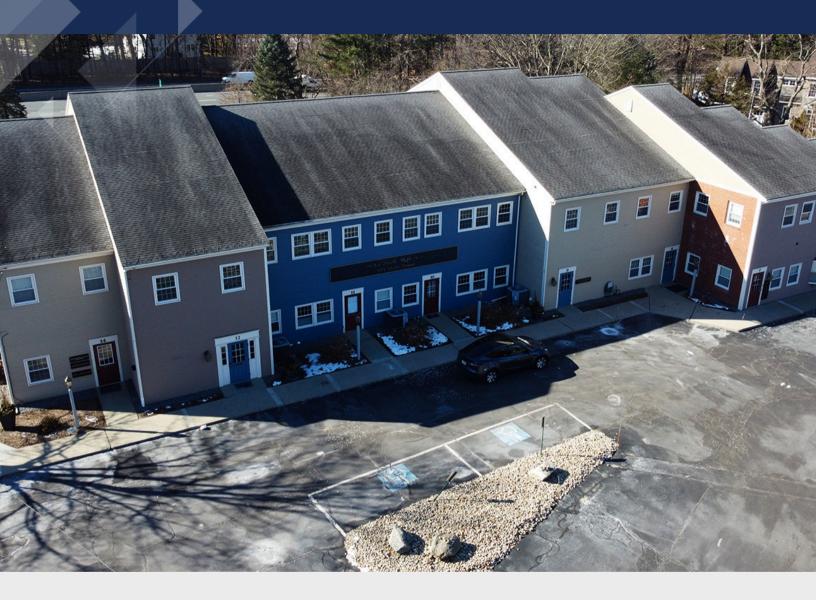

**UNIT #8 // CONCORD. MA 01742** 

LOCATED IN THE WAYSIDE SQUARE OFFICE BUILDING | 1,489 SF

#### **EXECUTIVE SUMMARY**

62

62

Located within Wayside Square Office Building, this beautiful first floor, 1,489 SF office condo is available for sale. Recently updated, the buildout includes a private office, kitchen, large assembly area, reception and two (2) interior bathrooms.

2

The space offers prominent visibility with an opportunity to install company signage on the front of the property. The condo association fees cover HVAC maintenance, landscaping, snow removal, trash removal and more.