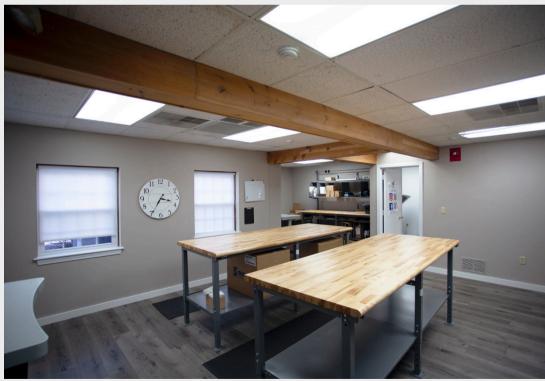

#### **EXECUTIVE SUMMARY**

62

62

Located within Wayside Square Office Building, this beautiful first floor, 1,489 SF office condo is available for sale. Recently updated, the buildout includes a private office, kitchen, large assembly area, reception and two (2) interior bathrooms.