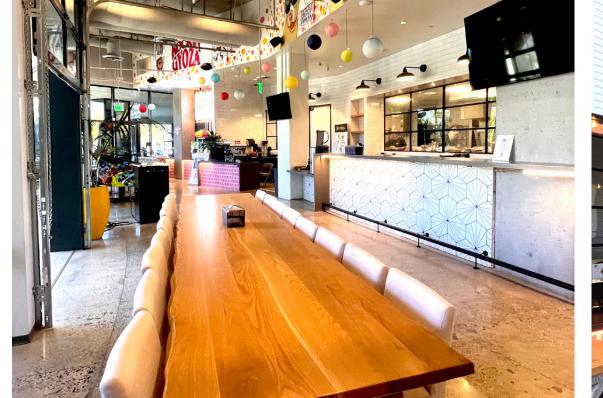

## 2,939 RSF Restaurant Opportunity

- Highly Improved restaurant space with fully built kitchen + dedicated patio area
- Excellent opportunity to cater to private corporate or social events
- · Monument signage available on Birch St.
- Complimentary on-site parking for patrons
- Fully furnished outdoor common area

## **KOLL CENTER NEWPORT**

5000 Birch Street

SUITE 150

Newport Beach, CA 92660

2,939 RSF
Restaurant Opportunity