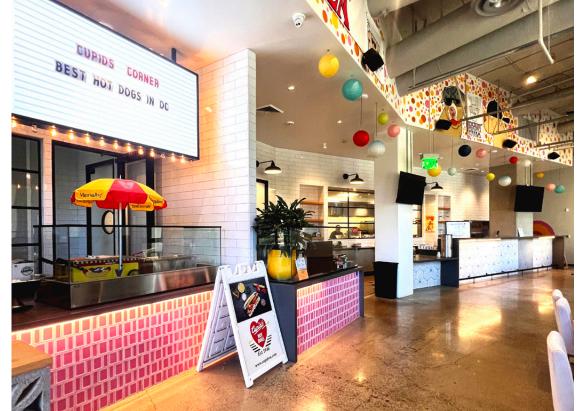

## 2,939 RSF Restaurant Opportunity

- Highly Improved restaurant space with fully built kitchen + dedicated patio area
- Excellent opportunity to cater to private corporate or social events
- · Monument signage available on Birch St.
- Complimentary on-site parking for patrons
- Fully furnished outdoor common area

## **KOLL CENTER NEWPORT**

5000 Birch Street

SUITE 150

Newport Beach, CA 92660

2,939 RSF
Restaurant Opportunity