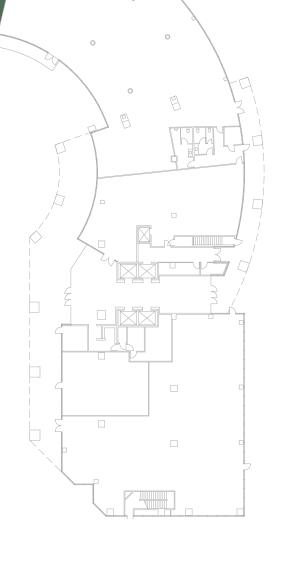

## 2,939 RSF Restaurant Opportunity

- Highly Improved restaurant space with fully built kitchen + dedicated patio area
- Excellent opportunity to cater to private corporate or social events
- · Monument signage available on Birch St.
- Complimentary on-site parking for patrons
- Fully furnished outdoor common area

## **KOLL CENTER NEWPORT**

5000 Birch Street

SUITE 150

Newport Beach, CA 92660

2,939 RSF
Restaurant Opportunity