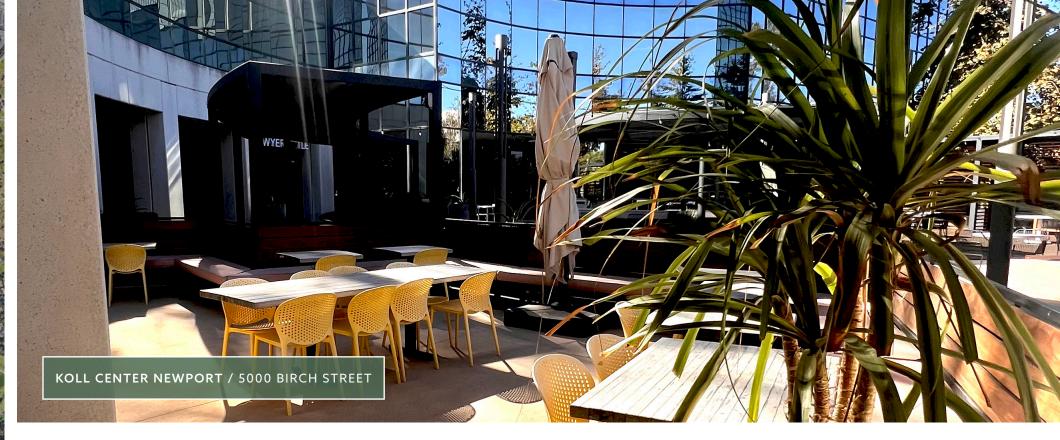

## 2,939 RSF Restaurant Opportunity

- Highly Improved restaurant space with fully built kitchen + dedicated patio area
- Excellent opportunity to cater to private corporate or social events
- · Monument signage available on Birch St.
- Complimentary on-site parking for patrons
- Fully furnished outdoor common area

## **KOLL CENTER NEWPORT**

5000 Birch Street

SUITE 150

Newport Beach, CA 92660

2,939 RSF
Restaurant Opportunity