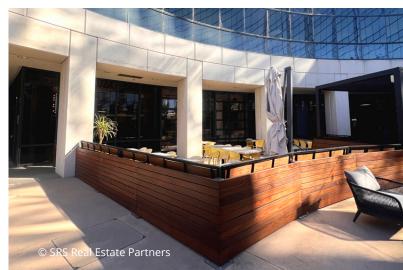

## 2,939 RSF Restaurant Opportunity

- Highly Improved restaurant space with fully built kitchen + dedicated patio area
- Excellent opportunity to cater to private corporate or social events
- · Monument signage available on Birch St.
- Complimentary on-site parking for patrons
- Fully furnished outdoor common area

## **KOLL CENTER NEWPORT**

5000 Birch Street

SUITE 150

Newport Beach, CA 92660

2,939 RSF
Restaurant Opportunity