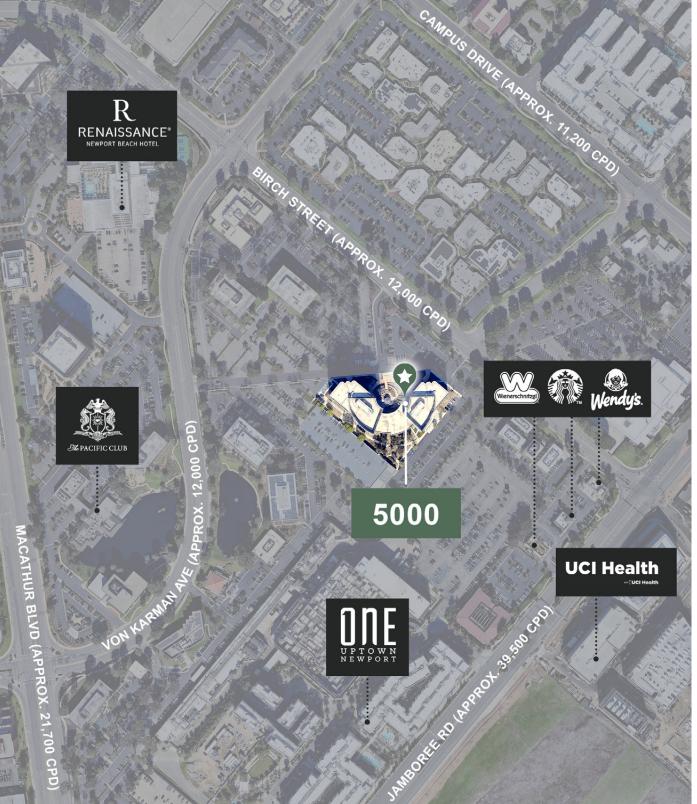

## Demographics

ESTIMATE 2024 \* SOURCE: ESRI

ONE MILE Population / 10,895 Avg HH Income / \$160,033 Daytime Population / 32,054 THREE MILE Population / **157,166** Avg HH Income / **\$155,955** Daytime Population / 212,927 Median Age / 33

FIVE MILE Population / **422,832** Avg HH Income / \$162,786 Daytime Population / 395,280 Median Age / 35

\$269M+

TOTAL ANNUAL SPENT ON FOOD & ALCOHOL

(5 MIN DRIVE-TIME)

Median Age / 24

52,921 **POPULATION** (5 MIN DRIVE-TIME)

\$933K MEDIAN HOME VALUE (5 MIN DRIVE-TIME)

≈51K

CARS PER DAY ALONG JAMBOREE RD