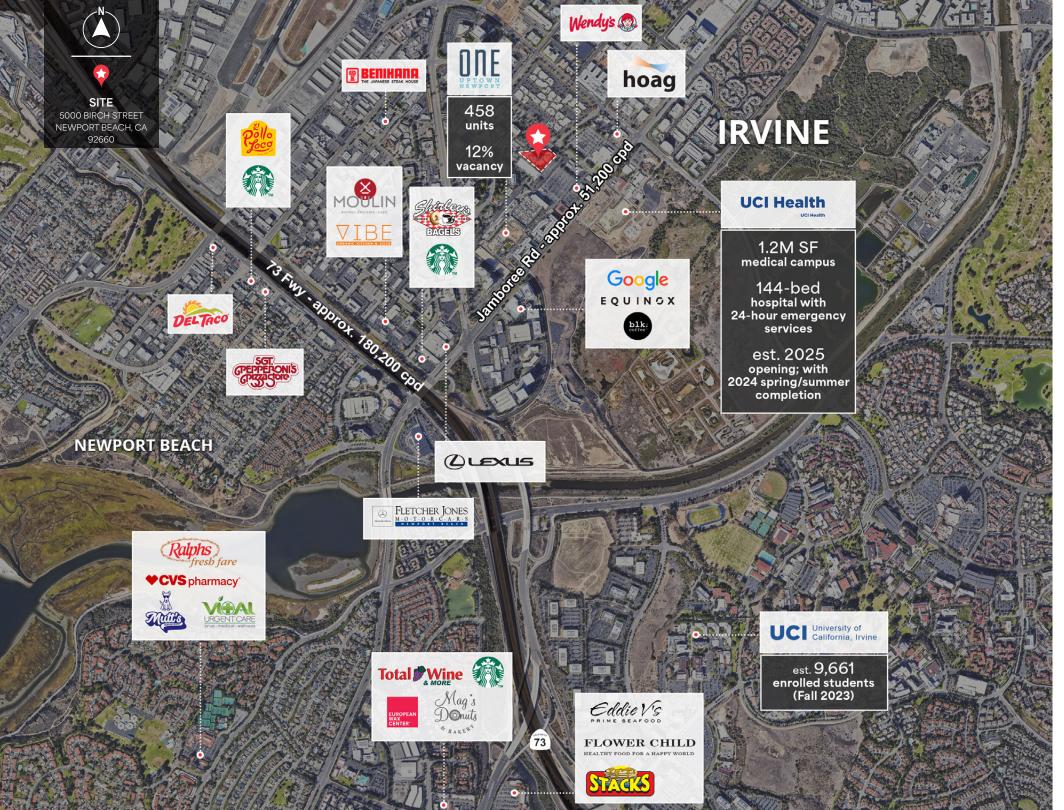

## Demographics

ESTIMATE 2024 \* SOURCE: ESRI

ONE MILE Population / 10,895 Avg HH Income / \$160,033 Daytime Population / 32,054 THREE MILE Population / **157,166** Avg HH Income / **\$155,955** Daytime Population / 212,927 Median Age / 33

FIVE MILE Population / **422,832** Avg HH Income / \$162,786 Daytime Population / 395,280 Median Age / 35

\$269M+

TOTAL ANNUAL SPENT ON FOOD & ALCOHOL

(5 MIN DRIVE-TIME)

Median Age / 24

52,921 **POPULATION** (5 MIN DRIVE-TIME)

\$933K MEDIAN HOME VALUE (5 MIN DRIVE-TIME)

≈51K

CARS PER DAY ALONG JAMBOREE RD