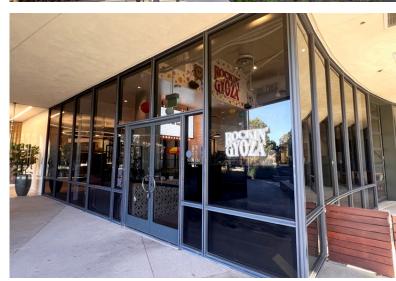

## 2,939 RSF Restaurant Opportunity

- Highly Improved restaurant space with fully built kitchen + dedicated patio area
- Excellent opportunity to cater to private corporate or social events
- · Monument signage available on Birch St.
- Complimentary on-site parking for patrons
- Fully furnished outdoor common area