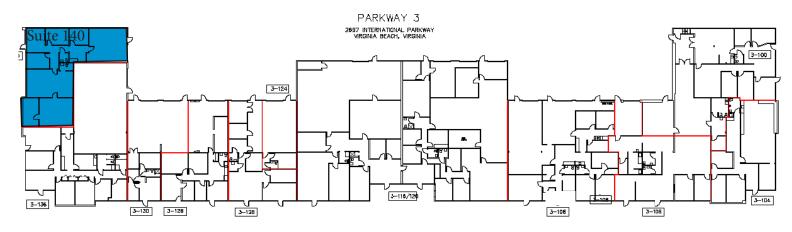

#### Thompson Brown

Associate +1 757 217 1896 thompson.brown@colliers.com Starting from:

Colliers International 150 West Main St | Suite 1100 Norfolk, VA 23510 P: +1 757 490 3300 F: +1 757 490 1200

| Ρ | arkway 3 Availabilities | Total    | Office   | Warehouse | Loading     |
|---|-------------------------|----------|----------|-----------|-------------|
| S | uite 140                | 2,600 SF | 2,128 SF | 472 SF    | (1) 10'x10' |