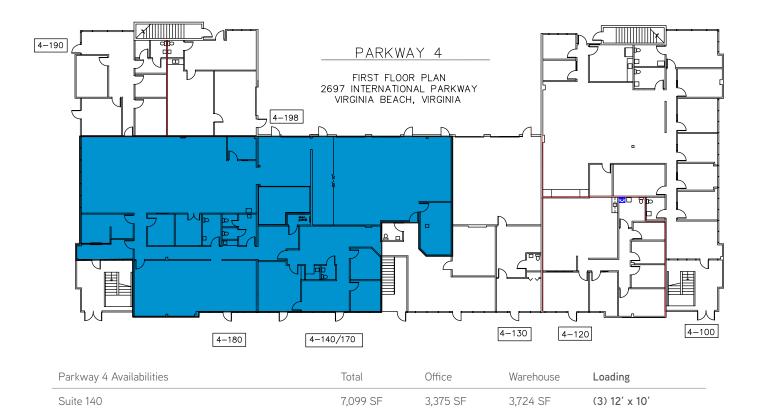

#### Thompson Brown

Associate +1 757 217 1896 thompson.brown@colliers.com

| Parkway 4 Availabilities | Total    | Office   | Warehouse | Loading |  |
|--------------------------|----------|----------|-----------|---------|--|
| Suite 280                | 2,850 SF | 2,850 SF | -         | -       |  |
| Suite 260                | 2,458 SF | 2,458 SF | -         | -       |  |