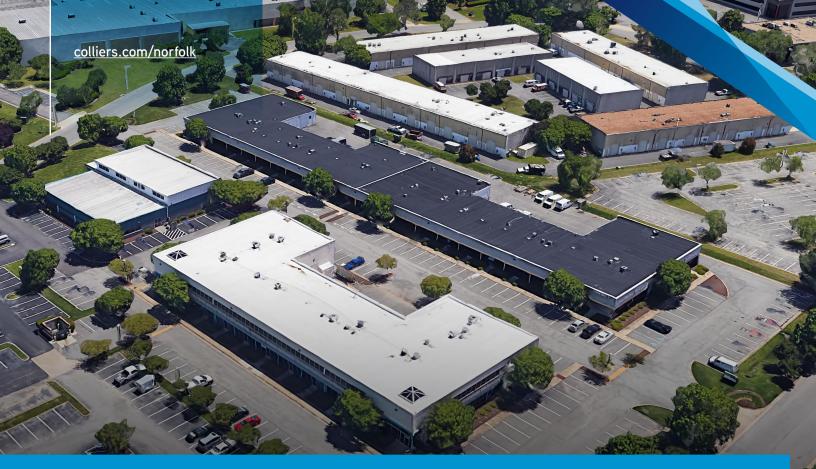

## Centrally Located in Lynnhaven Submarket

# Parkway 3 & 4

### FOR LEASE | 2697 International Parkway, Virginia Beach | VA 23452

#### FEATURES

Parkway 3 and 4 is a two building flex property totaling  $\pm 64,186$  SF. Centrally located in the Lynnhaven Submarket of Virginia Beach, the two buildings are ideally suited to accommodate office and flex users.