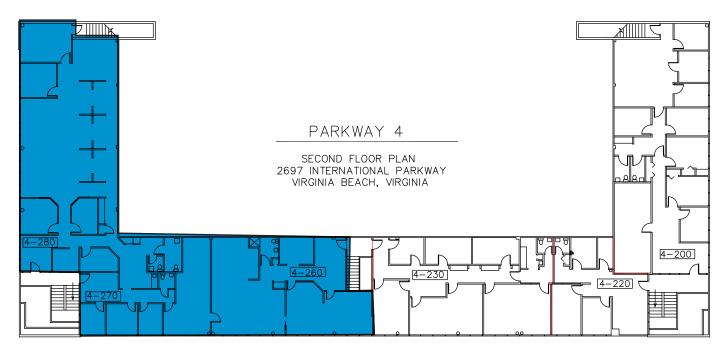

#### Thompson Brown

Associate +1 757 217 1896 thompson.brown@colliers.com

| Parkway 4 Availabilities | Total    | Office   | Warehouse | Loading |  |
|--------------------------|----------|----------|-----------|---------|--|
| Suite 280                | 2,850 SF | 2,850 SF | -         | -       |  |
| Suite 260                | 2,458 SF | 2,458 SF | -         | -       |  |