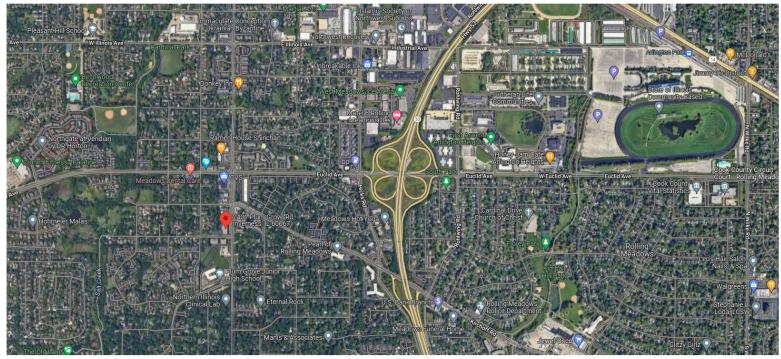

itchen, |
| 200 & 201 | 8,367 SF     | Open Space & Conference Room                 |
|           |              | Space from 2,000-7,446 SF                    |
|           |              |                                              |

- Comcast High Speed Internet!
- 24-Hour Access & ATM on site
- Tenant Controlled Heating and Air Conditioning!
- Close Proximity to Hotel and Restaurants
- Great Layouts for Immediate Occupancy
- Rental Rate: \$16.50-\$17.75 PSF MG



### FOR MORE INFORMATION:

RANDY OLCZYK
Direct: 847.246.9611
randy@chicagolandcommercial.com

Ray Okigawa Direct: 847.246.9632

ray@chicagolandcommercial.com

LEASING | SALES | TENANT ADVISORY | MANAGEMENT



www.chicagolandcommercial.com



## OFFICE SPACE FOR LEASE

## 2401 S PLUM GROVE RD, PALATINE, IL

### AREA MAPS





### FOR MORE INFORMATION:

RANDY OLCZYK Direct: 847.246.9611 randy@chicagolandcommercial.com RAY OKIGAWA Direct: 847.246.9632 ray@chicagolandcommercial.com





## OFFICE SPACE FOR LEASE

2401 S PLUM GROVE RD, PALATINE, IL

### PROPERTY PHOTOS













### FOR MORE INFORMATION:

RANDY OLCZYK
Direct: 847.246.9611
randy@chicagolandcommercial.com

RAY OKIGAWA
Direct: 847.246.9632
ray@chicagolandcommercial.com



4811 Emerson Ave Suite 112, , Palatine, IL



# OFFICE SPACE FOR LEASE 2401 S PLUM GROVE RD, PALATINE, IL

### FIRST FLOOR PLAN (SUITE 100) 2,000-18,144 SF AVAILABLE



## \*\*SPACE CAN EASILY BE DIVIDED FROM 2,000-18,144 SF

#### FOR MORE INFORMATION:

RANDY OLCZYK
Direct: 847.246.9611
randy@chicagolandcommercial.com

RAY OKIGAWA
Direct: 847.246.9632
ray@chicagolandcommercial.c