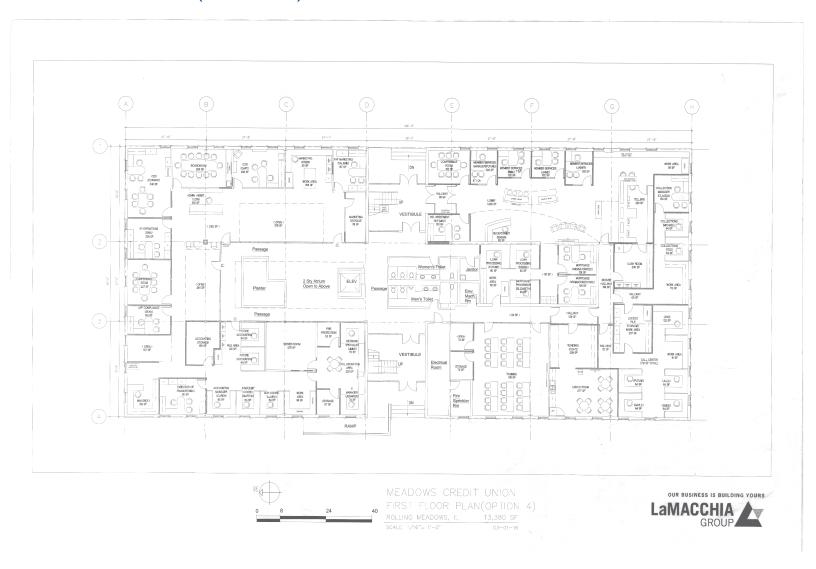

### FIRST FLOOR PLAN (SUITE 100) 2,000-18,144 SF AVAILABLE

## \*\*SPACE CAN EASILY BE DIVIDED FROM 2,000-18,144 SF