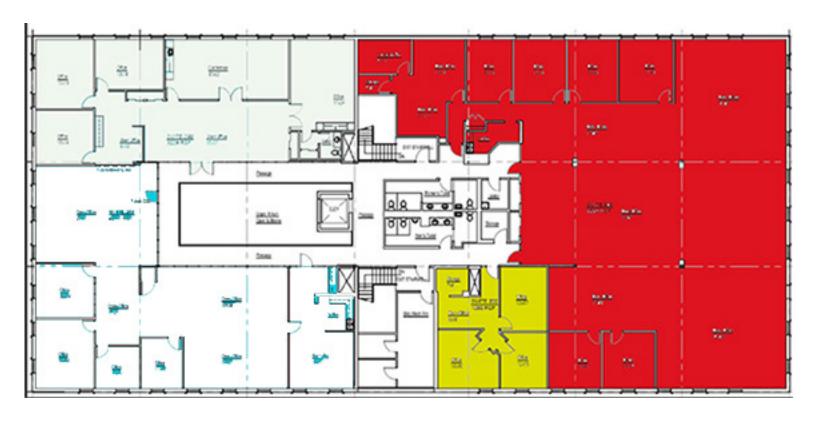

### FIRST FLOOR PLAN (SUITE 100) 2,000-18,144 SF AVAILABLE

## \*\*SPACE CAN EASILY BE DIVIDED FROM 2,000-18,144 SF