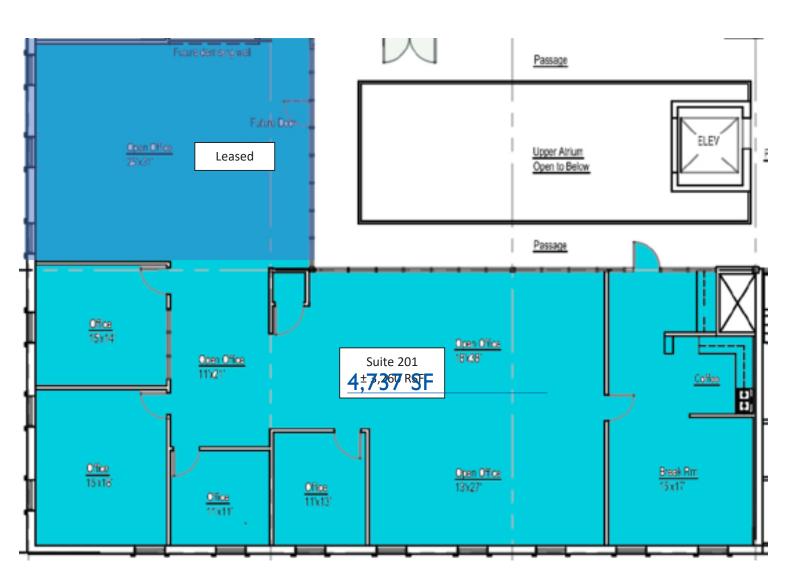

## SECOND FLOOR LAYOUT (SUITE 200) 1,200-4,737 SF

\*\*SPACE CAN EASILY BE DIVIDED FROM 1,200-4,737 SF

## SECOND FLOOR LAYOUT (SUITE 200 & 201) 2,000-18,144 SF

SUITE #200= 3,630 SF

SUITE #201 = 4,737 SF

COMBINED = 8.367 SF

\*\*SPACE CAN EASILY BE DIVIDED FROM 2,000- 8,367 SF