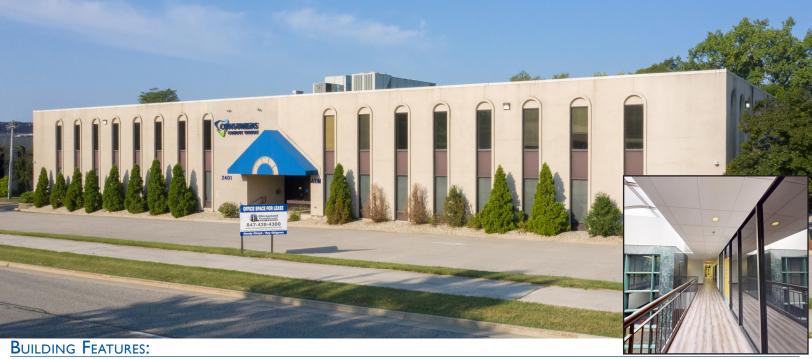

## OFFICE SPACE FOR LEASE

2401 S PLUM GROVE RD, PALATINE, IL

- 2,000 18,144 SF Available Immediately For Lease
- Attractive Atrium Building w/ Skylights and Elevator
- Easy Access to Route 53/I-90 via Euclid
- Building Signage Available
- New Parking Lot with 4.5 per 1,000 SF
- Home to American Porfolio Mtg & Matrix Systems
- Located I Mile North of New Meacham Rd Full Interchange & I-90
- INTERIOR REFRESH COMPLETED IN 2022!!!!

### PROPERTY PHOTOS