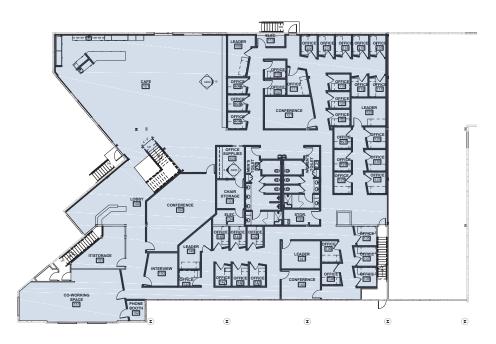

### FIRST FLOOR PLAN

#### Amenities include:

- Large, central company gathering and break area
  - 2 State-of-the-art conference rooms with seating for 20+
- 5 Traditional conference rooms
- 2 Large co-working spaces
- 85+ private offices
- Multiple casual meeting spaces, phone booths, and drop-in offices
- Spacious break rooms with kitchens
- Expansive outdoor area
- Dedicated electric vehicle charging station
- Ample parking