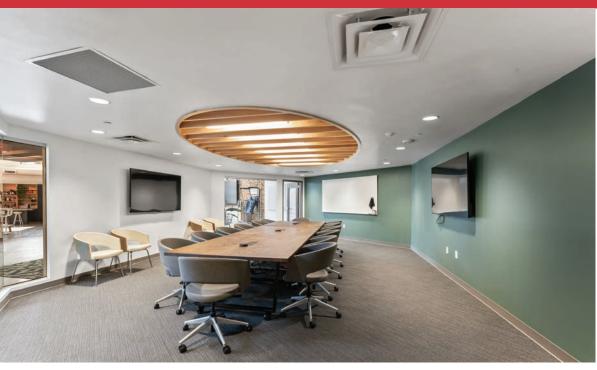

### PROPERTY PHOTOS

#### PROPERTY HIGHLIGHTS

This  $\pm 20,864$  SF Class A Cool Springs office property is ideally suited as a corporate headquarters facility and move-in ready. The two-floor layout features modern finishes, expansive work areas, and abundant amenities, including conference rooms, private offices, and collaborative co-working spaces to accommodate diverse work styles. Additional amenities include break rooms, fully-equipped kitchen areas, and an outdoor patio with a bocce ball court and chess. Located in the heart of Cool Springs with convenient access to area shops and dining. With easy access to I-65, this property offers a prime location for businesses serving the Nashville metropolitan area.

#### Amenities include:

- Large, central company gathering and break area
  - 2 State-of-the-art conference rooms with seating for 20+
- 5 Traditional conference rooms
- 2 Large co-working spaces
- 85+ private offices
- Multiple casual meeting spaces, phone booths, and drop-in offices
- Spacious break rooms with kitchens
- Expansive outdoor area
- Dedicated electric vehicle charging station
- Ample parking