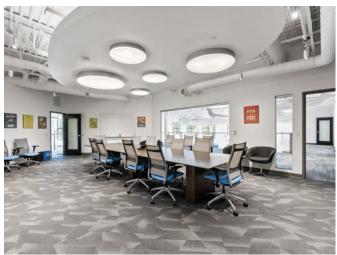

### PROPERTY PHOTOS

#### PROPERTY HIGHLIGHTS

This  $\pm 20,864$  SF Class A Cool Springs office property is ideally suited as a corporate headquarters facility and move-in ready. The two-floor layout features modern finishes, expansive work areas, and abundant amenities, including conference rooms, private offices, and collaborative co-working spaces to accommodate diverse work styles. Additional amenities include break rooms, fully-equipped kitchen areas, and an outdoor patio with a bocce ball court and chess. Located in the heart of Cool Springs with convenient access to area shops and dining. With easy access to I-65, this property offers a prime location for businesses serving the Nashville metropolitan area.

#### Amenities include:

- Large, central company gathering and break area
  - 2 State-of-the-art conference rooms with seating for 20+
- 5 Traditional conference rooms
- 2 Large co-working spaces
- 85+ private offices
- Multiple casual meeting spaces, phone booths, and drop-in offices
- Spacious break rooms with kitchens
- Expansive outdoor area
- Dedicated electric vehicle charging station
- Ample parking