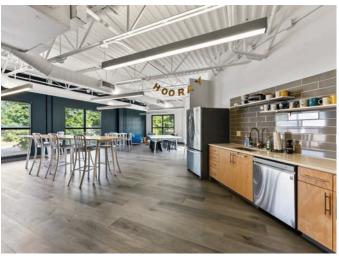

### PROPERTY PHOTOS

#### PROPERTY HIGHLIGHTS

This  $\pm 20,864$  SF Class A Cool Springs office property is ideally suited as a corporate headquarters facility and move-in ready. The two-floor layout features modern finishes, expansive work areas, and abundant amenities, including conference rooms, private offices, and collaborative co-working spaces to accommodate diverse work styles. Additional amenities include break rooms, fully-equipped kitchen areas, and an outdoor patio with a bocce ball court and chess. Located in the heart of Cool Springs with convenient access to area shops and dining. With easy access to I-65, this property offers a prime location for businesses serving the Nashville metropolitan area.