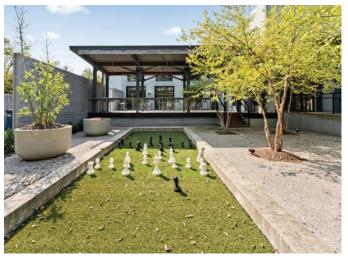

### PROPERTY PHOTOS

#### PROPERTY HIGHLIGHTS

This  $\pm 20,864$  SF Class A Cool Springs office property is ideally suited as a corporate headquarters facility and move-in ready. The two-floor layout features modern finishes, expansive work areas, and abundant amenities, including conference rooms, private offices, and collaborative co-working spaces to accommodate diverse work styles. Additional amenities include break rooms, fully-equipped kitchen areas, and an outdoor patio with a bocce ball court and chess. Located in the heart of Cool Springs with convenient access to area shops and dining. With easy access to I-65, this property offers a prime location for businesses serving the Nashville metropolitan area.