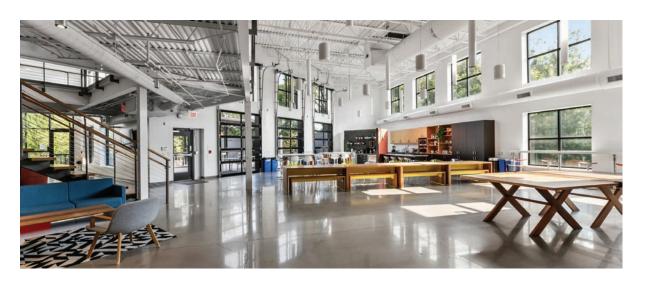

### PROPERTY PHOTOS

#### PROPERTY HIGHLIGHTS

This  $\pm 20,864$  SF Class A Cool Springs office property is ideally suited as a corporate headquarters facility and move-in ready. The two-floor layout features modern finishes, expansive work areas, and abundant amenities, including conference rooms, private offices, and collaborative co-working spaces to accommodate diverse work styles. Additional amenities include break rooms, fully-equipped kitchen areas, and an outdoor patio with a bocce ball court and chess. Located in the heart of Cool Springs with convenient access to area shops and dining. With easy access to I-65, this property offers a prime location for businesses serving the Nashville metropolitan area.

#### Amenities include:

- Large, central company gathering and break area
  - 2 State-of-the-art conference rooms with seating for 20+
- 5 Traditional conference rooms
- 2 Large co-working spaces
- 85+ private offices
- Multiple casual meeting spaces, phone booths, and drop-in offices
- Spacious break rooms with kitchens
- Expansive outdoor area
- Dedicated electric vehicle charging station
- Ample parking