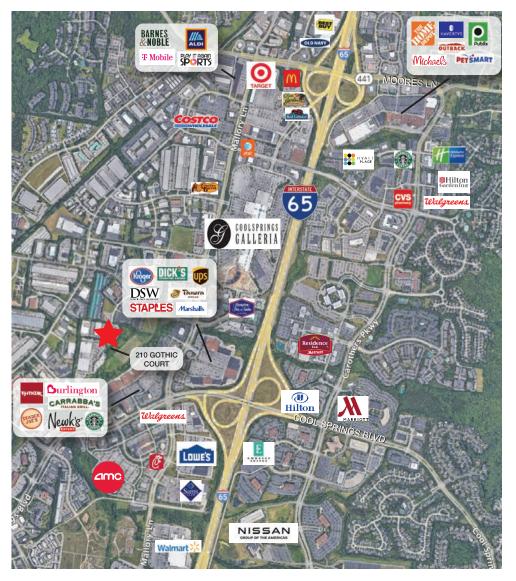

## MARKET OVERVIEW | WILLIAMSON COUNTY

Williamson County is a thriving retail and business hub, boasting a unique blend of historic charm and modern amenities. As one of the nation's fastest-growing counties, it is home to numerous major companies, offering unparalleled economic growth. The Cool Springs area has emerged as a desirable submarket, rivaling Downtown Nashville with its expansive and growing commercial, office, and mixed-use spaces. With its neighboring upscale suburbs, top-rated schools, and ample amenities, this area attracts professionals, entrepreneurs, and Fortune 500 companies, making it a prime destination for corporate relocations.