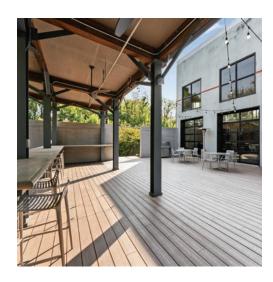

### PROPERTY PHOTOS

#### PROPERTY HIGHLIGHTS

This  $\pm 20,864$  SF Class A Cool Springs office property is ideally suited as a corporate headquarters facility and move-in ready. The two-floor layout features modern finishes, expansive work areas, and abundant amenities, including conference rooms, private offices, and collaborative co-working spaces to accommodate diverse work styles. Additional amenities include break rooms, fully-equipped kitchen areas, and an outdoor patio with a bocce ball court and chess. Located in the heart of Cool Springs with convenient access to area shops and dining. With easy access to I-65, this property offers a prime location for businesses serving the Nashville metropolitan area.