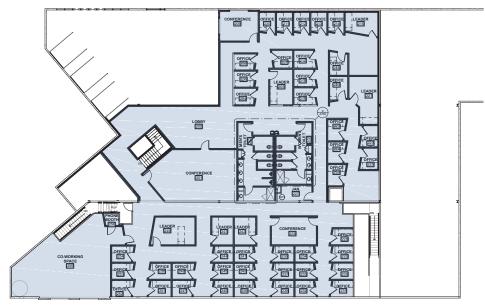

tan area.

#### Amenities include:

- Large, central company gathering and break area
  - 2 State-of-the-art conference rooms with seating for 20+
- 5 Traditional conference rooms
- 2 Large co-working spaces
- 85+ private offices
- Multiple casual meeting spaces, phone booths, and drop-in offices
- Spacious break rooms with kitchens
- Expansive outdoor area
- Dedicated electric vehicle charging station
- Ample parking

#### 7105 Town Center Way, 3rd Fl

±20,864 SF Corporate Headquarters Facility



### PROPERTY PHOTOS











#### **Richard Raiford**

rraiford@nainashville.com 615 724 1058

Devin McClendon, CCIM, SIOR

dmcclendon@nainashville.com 615 208 9766

#### 7105 Town Center Way, 3rd Fl

±20,864 SF Corporate Headquarters Facility



### FIRST FLOOR PLAN



### SECOND FLOOR PLAN









#### **Richard Raiford**

rraiford@nainashville.com 615 724 1058

**Devin McClendon, CCIM, SIOR** 

dmcclendon@nainashville.com 615 208 9766

#### 7105 Town Center Way, 3rd Fl

±20,864 SF Corporate Headquarters Facility



## MARKET OVERVIEW | WILLIAMSON COUNTY

Williamson County is a thriving retail and business hub, boasting a unique blend of historic charm and modern amenities. As one of the nation's fastest-growing counties, it is home to numerous major companies, offering unparalleled economic growth. The Cool Springs area has emerged as a desirable submarket, rivaling Downtown Nashville with its expansive and growing commercial, office, and mixed-use spaces. With its neighboring upscale suburbs, top-rated schools, and ample amenities, this area attracts professionals, entrepr