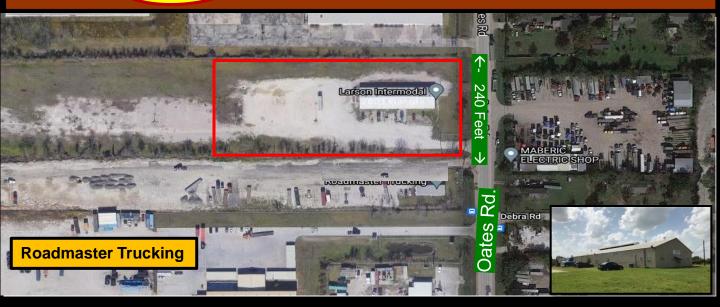

For Lease 10,000 SF Shop + 3 AC Parking Lot

4615 Oates Rd., Houston, TX 77013

New To Market

**Port Of Houston Area** 

## **Location:**

- East of McCarty, South of Hwy.
  90 and 2 miles north of North
  610 Loop
- West of Oates and Debra Rd.
- 5 miles north of Ship Channel

## **Features:**

- 3 Acre parking area
- 10,000 +/- SF shop
- · Well-maintained lighted yard
- Ideal location for truck terminal
- Shown by appointment only
- Easy access to 610 Loop, US
  45, Hwy 1-10 and Sam Houston
  Toll Road
- Within Houston City Limits