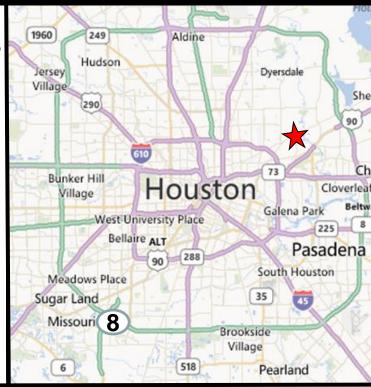

For Lease 10,000 SF Shop + 3 AC Parking Lot

4615 Oates Rd., Houston, TX 77013

New To Market

**Port Of Houston Area** 

## **Location:**

- East of McCarty, South of Hwy.
  90 and 2 miles north of North
  610 Loop
- West of Oates and Debra Rd.
- 5 miles north of Ship Channel