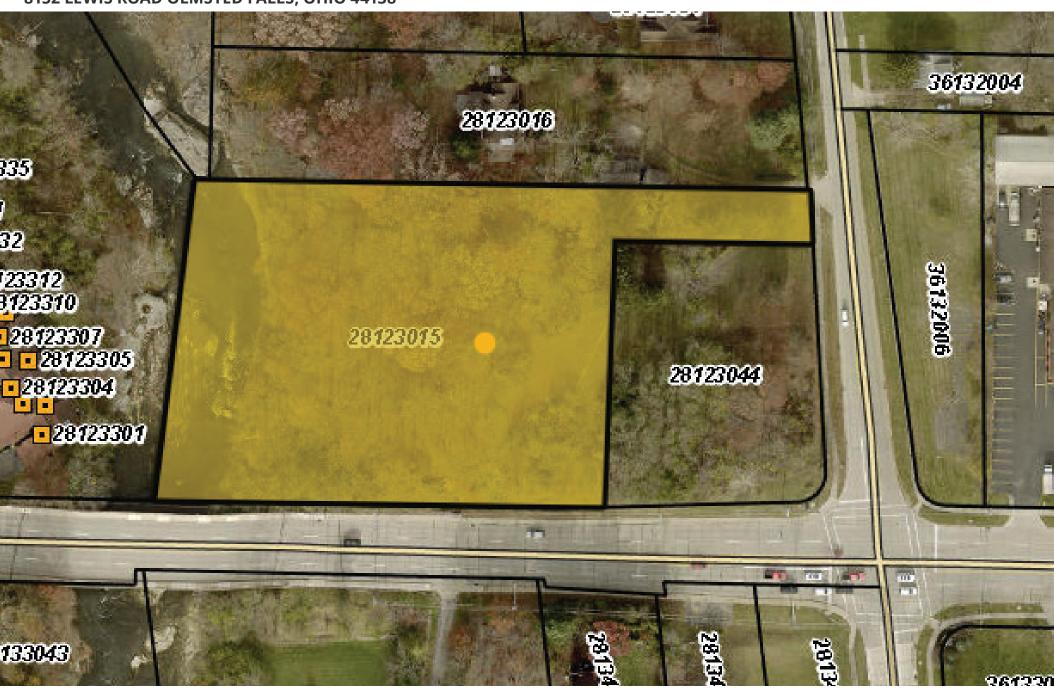

8152 LEWIS ROAD OLMSTED FALLS, OHIO 44138

# HIGHLIGHTS

- 2.5 Acres at the corner of Bagley Road and Lewis Road 

  Zoned P-2: Office/Multi-Family District on the commercial corridor of Olmsted Falls
- Potential to be expanded
- Beautiful vistas of Rocky River 274' of Riverfront