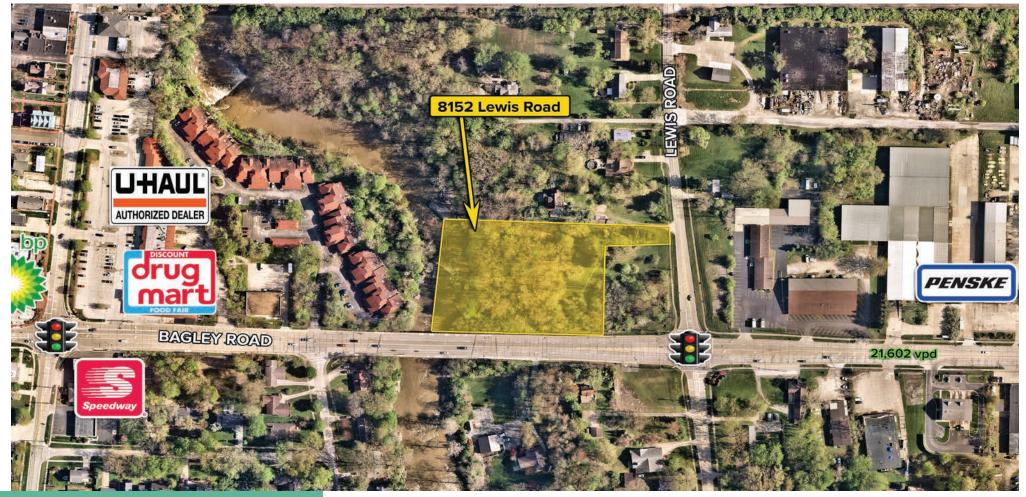

8152 LEWIS ROAD OLMSTED FALLS, OHIO 44138

# HIGHLIGHTS

- 2.5 Acres at the corner of Bagley Road and Lewis Road 

  Zoned P-2: Office/Multi-Family District on the commercial corridor of Olmsted Falls
- Potential to be expanded
- Beautiful vistas of Rocky River 274' of Riverfront