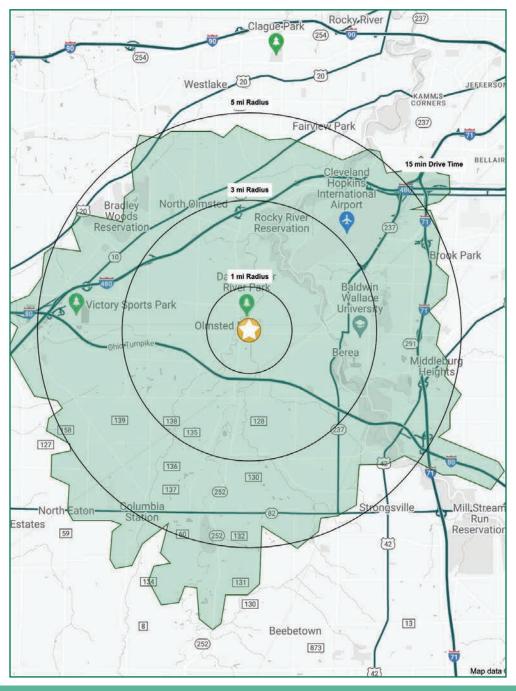

8152 LEWIS ROAD OLMSTED FALLS, OHIO 44138

8152 LEWIS ROAD OLMSTED FALLS, OHIO 44138

8152 LEWIS ROAD OLMSTED FALLS, OHIO 44138

|                                  |                   |          | DEMO S   | SNAPSHOT               |  |
|----------------------------------|-------------------|----------|----------|------------------------|--|
|                                  | 1 MILE            | 3 MILES  | 5 MILES  | 15 MIN DRIVE           |  |
| POPULATION                       | 3,987             | 52,705   | 129,239  | 120,082                |  |
| HOUSEHOLDS                       | 1,605             | 22,154   | 54,718   | 50,353                 |  |
| <b>9 ☆ † † † †</b><br>MEDIAN AGE | 45.4              | 43.0     | 44.5     | 43.9                   |  |
| AVERAGE HH INC                   | \$101,680<br>COME | \$87,901 | \$91,881 | \$91,372               |  |
| MEDIAN HH INC                    | \$89,962<br>OME   | \$74,048 | \$75,036 | \$74,441               |  |
| BUSINESSES                       | 293               | 1,387    | 4,500    | 4,218                  |  |
| EMPLOYEES                        | 3,631             | 18,028   | 75,391   | 71,663                 |  |
|                                  | 37.1%             | 35.5%    | 35.5%    | 34.9%                  |  |
| EDUCATION: BACHELORS +           |                   |          | Demogr   | Demographics ©2022 AGS |  |