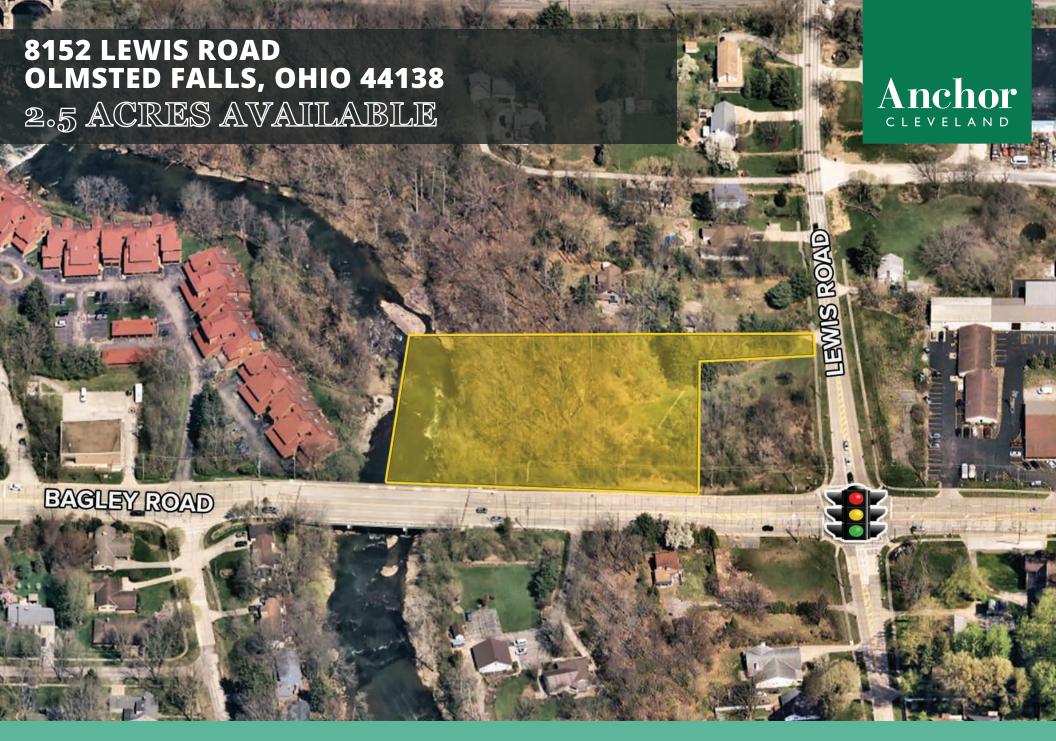

8152 LEWIS ROAD OLMSTED FALLS, OHIO 44138

# HIGHLIGHTS

- 2.5 Acres at the corner of Bagley Road and Lewis Road 

  Zoned P-2: Office/Multi-Family District on the commercial corridor of Olmsted Falls
- Potential to be expanded
- Beautiful vistas of Rocky River 274' of Riverfront