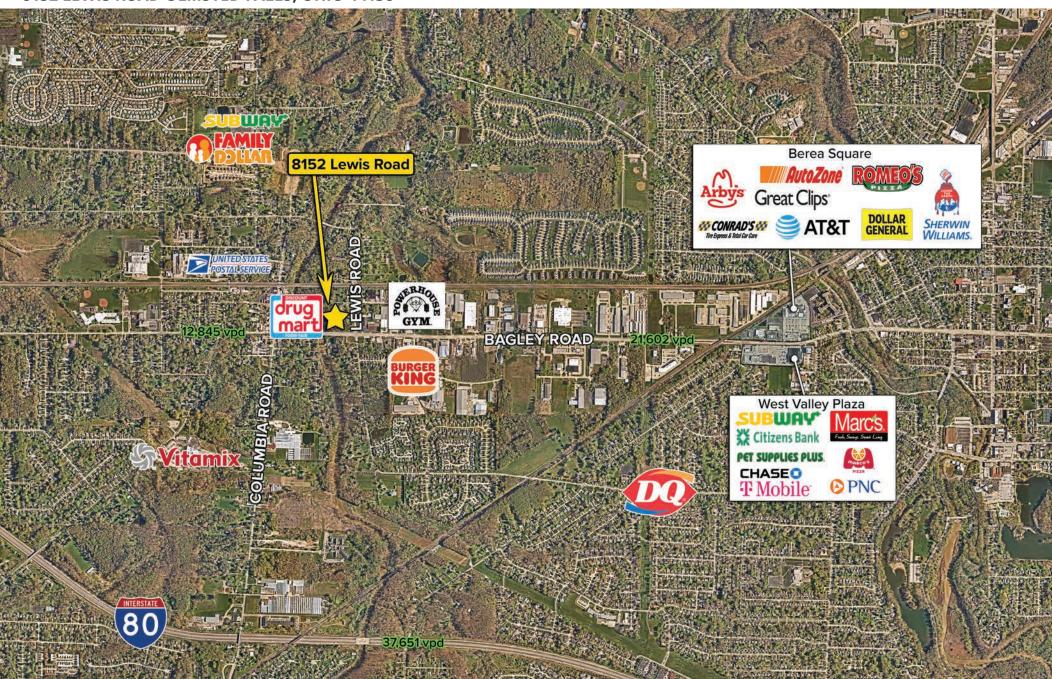

8152 LEWIS ROAD OLMSTED FALLS, OHIO 44138

# HIGHLIGHTS

- 2.5 Acres at the corner of Bagley Road and Lewis Road 

  Zoned P-2: Office/Multi-Family District on the commercial corridor of Olmsted Falls
- Potential to be expanded
- Beautiful vistas of Rocky River 274' of Riverfront