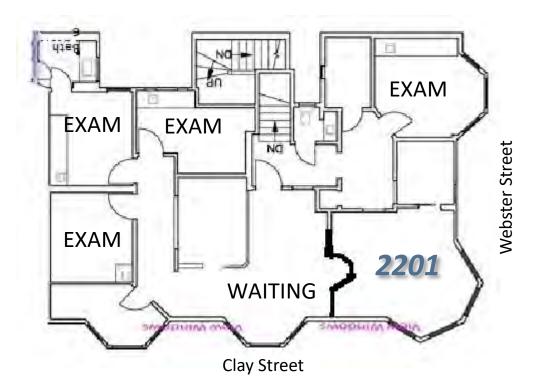

### **SPACE**

- Approximately 1,950 sf
- Very high ceilings
- Excellent natural light and views
- Move-in-ready
- 3 large exam rooms, 3 offices, 2 restrooms
- Divisible to approximately 400 sf
- Available immediately

Suite 2201 1,950 RSF

4 large exam rooms, 3 offices, 2 restrooms. Divisible to approximately 400 sf