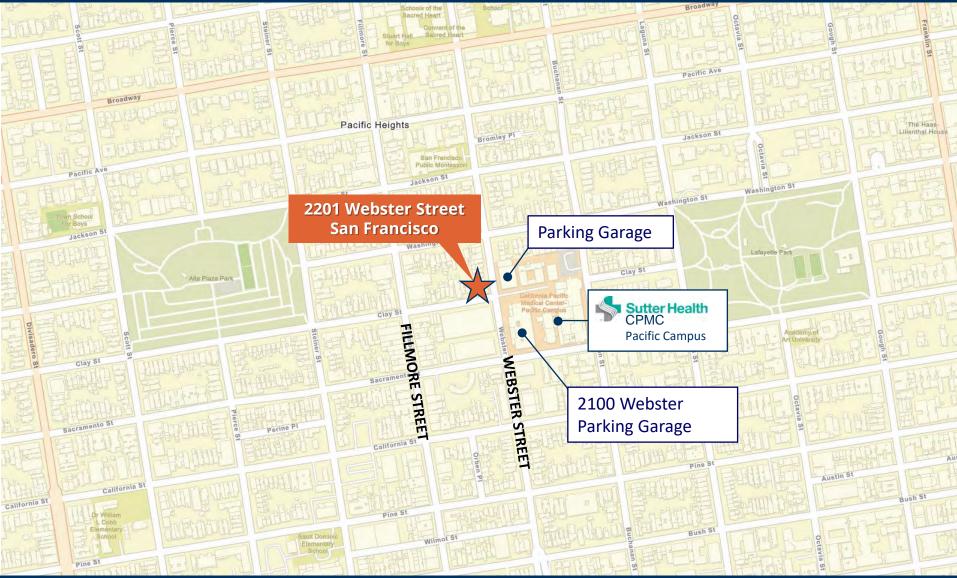

### LOCATION

- Located on northwest corner of Clay and Webster Streets on campus at <u>CPMC Pacific Heights</u> <u>Outpatient Center</u>
- Steps from Fillmore Street
- Immediately across the street from CPMC parking garage and 2100 Webster garage
- Convenient location for patients living in Pacific Heights, Marina, Cow Hollow, Hayes Valley