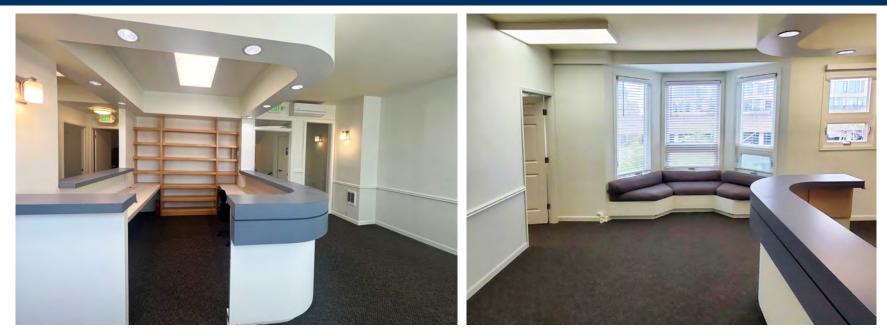

### **SPACE**

- Approximately 1,950 sf
- Very high ceilings
- Excellent natural light and views
- Move-in-ready
- 3 large exam rooms, 3 offices, 2 restrooms
- Divisible to approximately 400 sf
- Available immediately

Suite 2201 1,950 RSF

4 large exam rooms, 3 offices, 2 restrooms. Divisible to approximately 400 sf