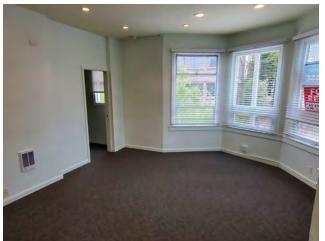

### **SPACE**

- Approximately 1,950 sf
- Very high ceilings
- Excellent natural light and views
- Move-in-ready
- 3 large exam rooms, 3 offices, 2 restrooms
- Divisible to approximately 400 sf
- Available immediately

Suite 2201 1,950 RSF

4 large exam rooms, 3 offices, 2 restrooms. Divisible to approximately 400 sf