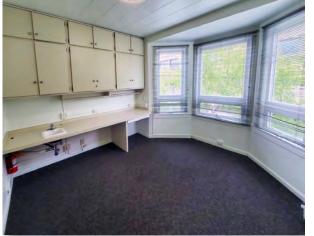

### **SPACE**

- Approximately 1,950 sf
- Very high ceilings
- Excellent natural light and views
- Move-in-ready
- 3 large exam rooms, 3 offices, 2 restrooms
- Divisible to approximately 400 sf
- Available immediately

Suite 2201 1,950 RSF

4 large exam rooms, 3 offices, 2 restrooms. Divisible to approximately 400 sf