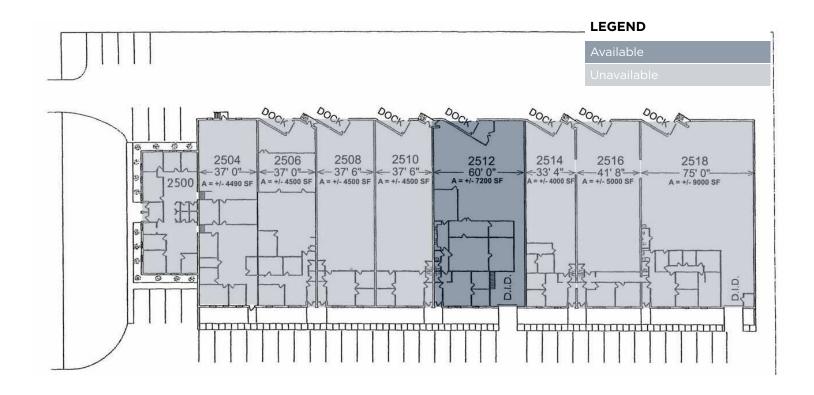

## PROPERTY DESCRIPTION

Great office/warehouse flex units located in Ellsworth Industrial Park with excellent access to expressway at I-355 and Maple Avenue.

SPACES LEASE RATE SPACE SIZE

**2512 Wisconsin** \$12.00 SF/yr 7,200 SF

## **AVAILABLE SPACES**

| SUITE          | SIZE     | TYPE           | RATE          |
|----------------|----------|----------------|---------------|
| 2512 Wisconsin | 7,200 SF | Modified Gross | \$12.00 SF/yr |