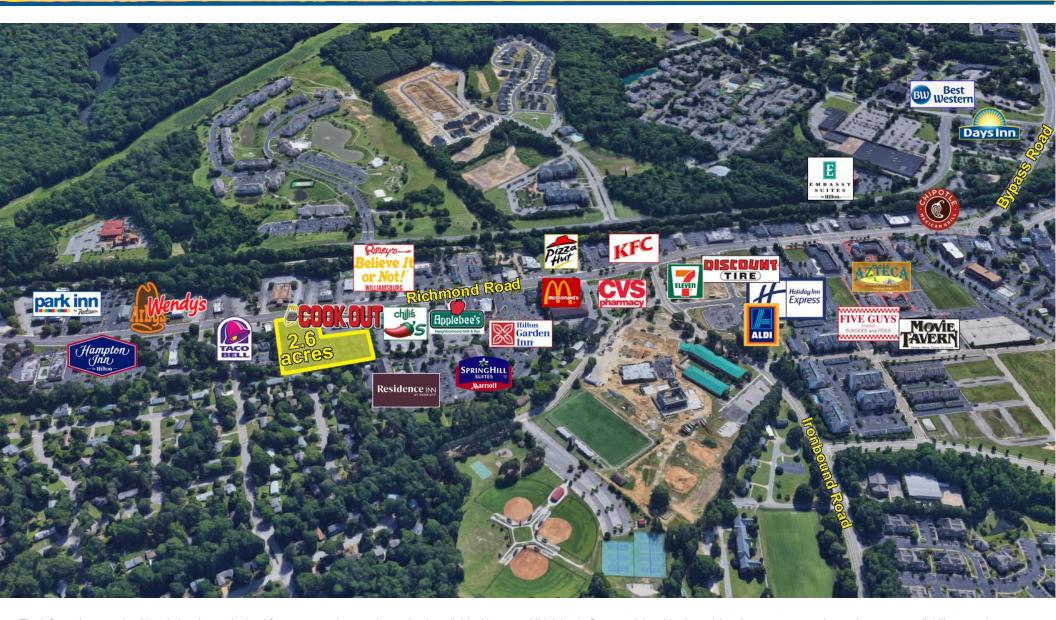

## **Commercial Parcel For Sale in Williamsburg**

1800 Richmond Road, Williamsburg, VA 23185

# Commercial Land For Sale Major Retail Corridor

Over 21,000 VPD

Perfect for Hospitality, Restaurant, or Retail

Multifamily potential

2 miles South form Williamsburg premium Outlets

2 miles North from William & Mary

#### PRIME WILLIAMSBURG LOCATION!

| SALE PRICE:  | \$1,700,000 |
|--------------|-------------|
| PARCEL SIZE: | 2.6 acres   |
| ZONED:       | B-2         |

The information contained herein has been obtained from sources that are deemed to be reliable. However, Mid-Atlantic Commercial and its Agent(s) make no representation and assumes no liability as to the accuracy and validity of the information herein. Purchasers are advised to perform their own research and verification in order to determine the suitability of the Property for their purchase.

### 1800 Richmond Road, Williamsburg, VA 23185

The information contained herein has been obtained from sources that are deemed to be reliable. However, Mid-Atlantic Commercial and its Agent(s) make no representation and assumes no liability as to the accuracy and validity of the information herein. Purchasers are advised to perform their own research and verification in order to determine the suitability of the Property for their purchase.