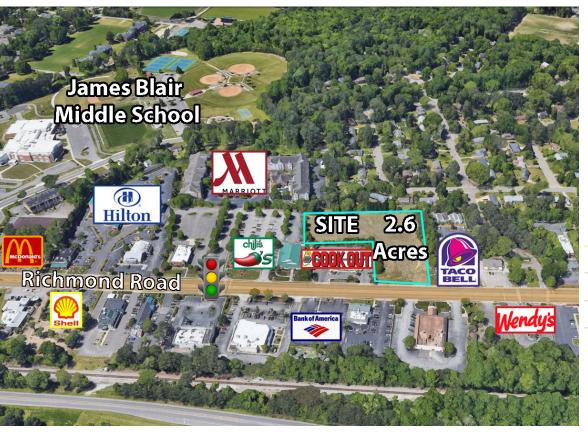

## **Commercial Parcel For Sale in Williamsburg**

1800 Richmond Road, Williamsburg, VA 23185

# Commercial Land For Sale Major Retail Corridor

Over 21,000 VPD

Perfect for Hospitality, Restaurant, or Retail

Multifamily potential

2 miles South form Williamsburg premium Outlets

2 miles North from William & Mary

#### PRIME WILLIAMSBURG LOCATION!

| SALE PRICE:  | \$1,700,000 |
|--------------|-------------|
| PARCEL SIZE: | 2.6 acres   |
| ZONED:       | B-2         |

The information contained herein has been obtained from sources that are deemed to be reliable. However, Mid-Atlantic Commercial and its Agent(s) make no representation and assumes no liability as to the accuracy and validity of the information herein. Purchasers are advised to perform their own research and verification in order to determine the suitability of the Property for their purchase.

### 1800 Richmond Road, Williamsburg, VA 23185

The information contained herein has been obtained from sources that are deemed to be reliable. However, Mid-Atlantic Commercial and its Agent(s) make no representation and assumes no liability as to the accuracy and validity of the information herein. Purchasers are advised to perform their own research and verification in order to determine the suitability of the Property for their purchase.