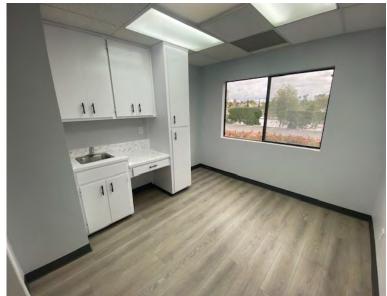

### **PROJECT OVERVIEW**

| Address:           | 645 E. Elder St, Suite C,<br>Fallbrook, CA 92028 |
|--------------------|--------------------------------------------------|
| Submarket:         | Fallbrook / Outlying NCSD                        |
| Year Built         | 1979                                             |
| APN:               | 105-341-36                                       |
| Building Size:     | 6,893 SF                                         |
| Construction:      | Wood Frame                                       |
| Suite Information: | 1 Medical Suites<br>1,400 SF                     |
| Build Out:         | 100% Medical-Office                              |
| Lot Size:          | ±0.56 AC / ±24,394                               |
| Accessibility:     | 100% Ground-Level<br>Walk-Up Access              |
| Parking:           | 2.61:1,000 Ratio / ±18 Spaces                    |
| Sprinklers:        | N/A                                              |
| Zoning:            | C31                                              |

## **FLOOR PLAN**

**Suite C: ±1,400 SF** 

Lease Rate: \$1.95/SF/Mo + Utilities