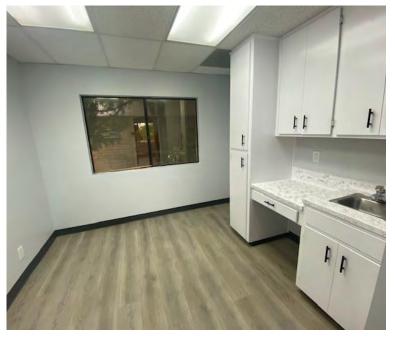

### **PROJECT OVERVIEW**

| Address:           | 645 E. Elder St, Suite C,<br>Fallbrook, CA 92028 |
|--------------------|--------------------------------------------------|
| Submarket:         | Fallbrook / Outlying NCSD                        |
| Year Built         | 1979                                             |
| APN:               | 105-341-36                                       |
| Building Size:     | 6,893 SF                                         |
| Construction:      | Wood Frame                                       |
| Suite Information: | 1 Medical Suites<br>1,400 SF                     |
| Build Out:         | 100% Medical-Office                              |
| Lot Size:          | ±0.56 AC / ±24,394                               |
| Accessibility:     | 100% Ground-Level<br>Walk-Up Access              |
| Parking:           | 2.61:1,000 Ratio / ±18 Spaces                    |
| Sprinklers:        | N/A                                              |
| Zoning:            | C31                                              |

## **FLOOR PLAN**

**Suite C: ±1,400 SF** 

Lease Rate: \$1.95/SF/Mo + Utilities