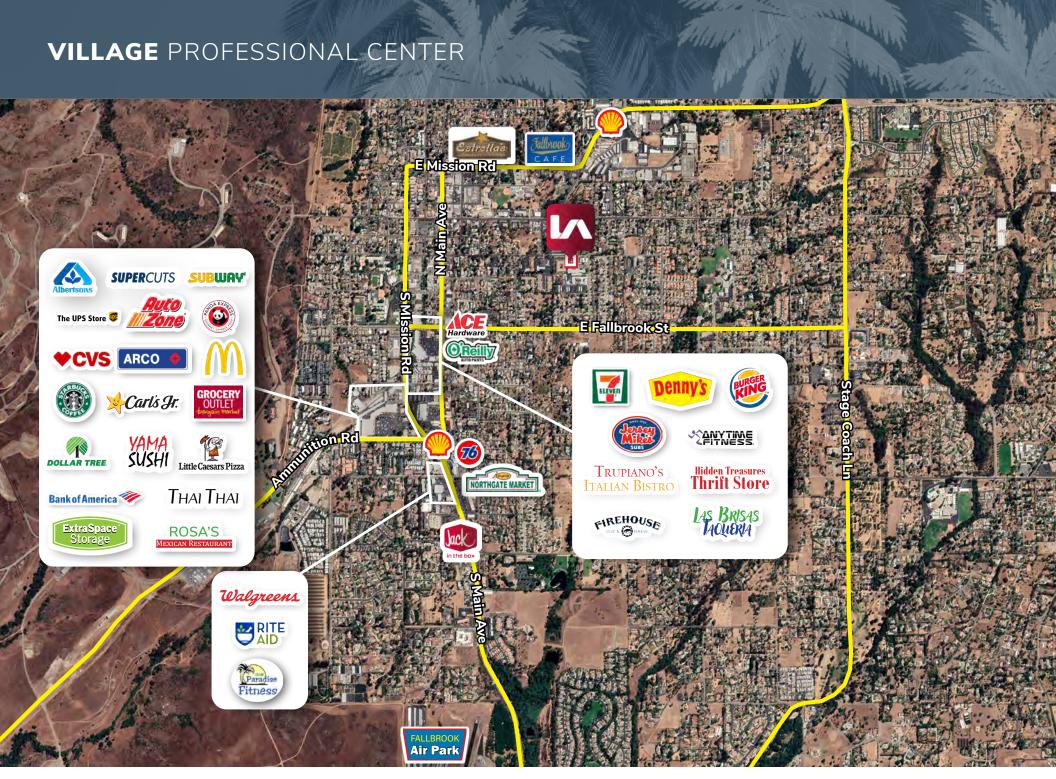

#### **ABOUT THE AREA**

**32,359** Population

**35.2** Average Age

**0.5%**Population
Growth

\$83,362 Household Income

**10,134** Households

\$848,389 Median Home Value