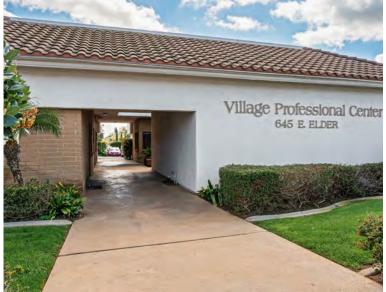

### **PROJECT OVERVIEW**

| Address:           | 645 E. Elder St, Suite C,<br>Fallbrook, CA 92028 |
|--------------------|--------------------------------------------------|
| Submarket:         | Fallbrook / Outlying NCSD                        |
| Year Built         | 1979                                             |
| APN:               | 105-341-36                                       |
| Building Size:     | 6,893 SF                                         |
| Construction:      | Wood Frame                                       |
| Suite Information: | 1 Medical Suites<br>1,400 SF                     |
| Build Out:         | 100% Medical-Office                              |
| Lot Size:          | ±0.56 AC / ±24,394                               |
| Accessibility:     | 100% Ground-Level<br>Walk-Up Access              |
| Parking:           | 2.61:1,000 Ratio / ±18 Spaces                    |
| Sprinklers:        | N/A                                              |
| Zoning:            | C31                                              |