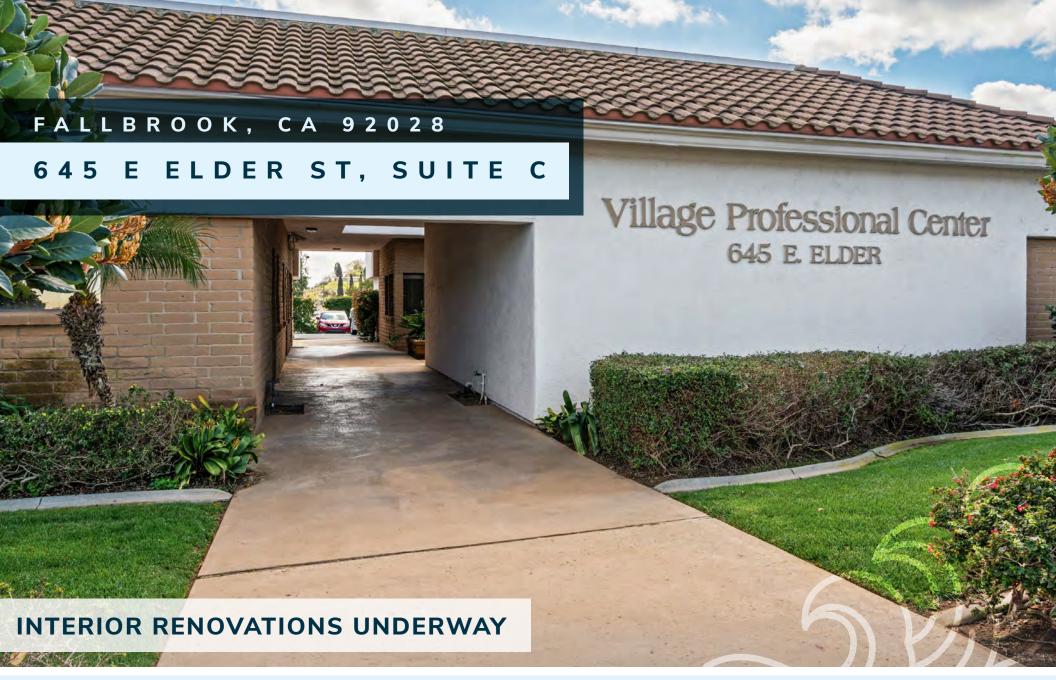

### **PROJECT OVERVIEW**

| Address:           | 645 E. Elder St, Suite C,<br>Fallbrook, CA 92028 |
|--------------------|--------------------------------------------------|
| Submarket:         | Fallbrook / Outlying NCSD                        |
| Year Built         | 1979                                             |
| APN:               | 105-341-36                                       |
| Building Size:     | 6,893 SF                                         |
| Construction:      | Wood Frame                                       |
| Suite Information: | 1 Medical Suites<br>1,400 SF                     |
| Build Out:         | 100% Medical-Office                              |
| Lot Size:          | ±0.56 AC / ±24,394                               |
| Accessibility:     | 100% Ground-Level<br>Walk-Up Access              |
| Parking:           | 2.61:1,000 Ratio / ±18 Spaces                    |
| Sprinklers:        | N/A                                              |
| Zoning:            | C31                                              |

FOR LEASE - \$1.95/SF/MO + UTILITIES