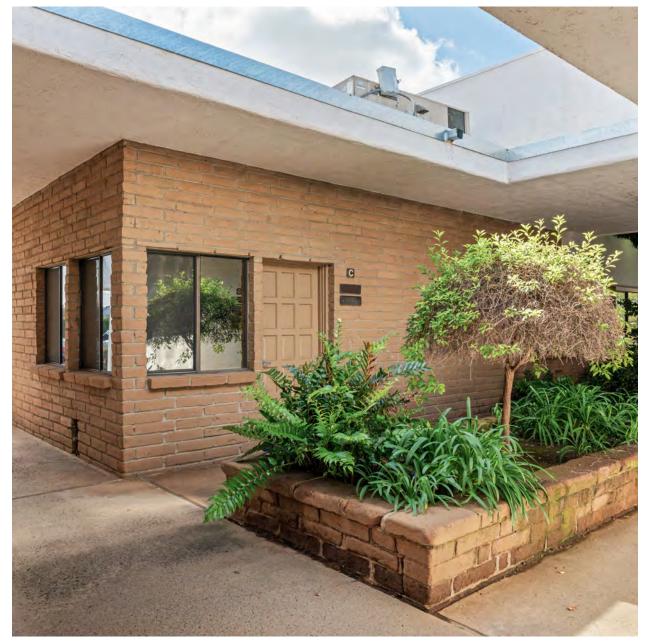

### **PROJECT OVERVIEW**

| Address:           | 645 E. Elder St, Suite C,<br>Fallbrook, CA 92028 |
|--------------------|--------------------------------------------------|
| Submarket:         | Fallbrook / Outlying NCSD                        |
| Year Built         | 1979                                             |
| APN:               | 105-341-36                                       |
| Building Size:     | 6,893 SF                                         |
| Construction:      | Wood Frame                                       |
| Suite Information: | 1 Medical Suites<br>1,400 SF                     |
| Build Out:         | 100% Medical-Office                              |
| Lot Size:          | ±0.56 AC / ±24,394                               |
| Accessibility:     | 100% Ground-Level<br>Walk-Up Access              |
| Parking:           | 2.61:1,000 Ratio / ±18 Spaces                    |
| Sprinklers:        | N/A                                              |
| Zoning:            | C31                                              |