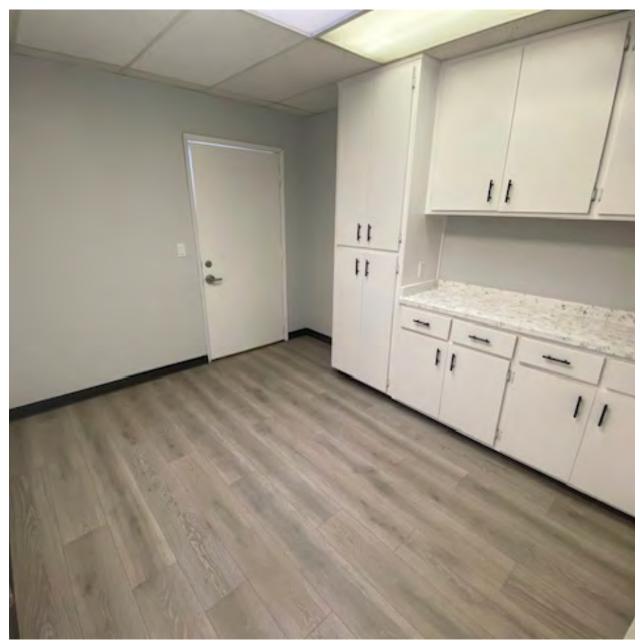

### **PROJECT OVERVIEW**

| Address:           | 645 E. Elder St, Suite C,<br>Fallbrook, CA 92028 |
|--------------------|--------------------------------------------------|
| Submarket:         | Fallbrook / Outlying NCSD                        |
| Year Built         | 1979                                             |
| APN:               | 105-341-36                                       |
| Building Size:     | 6,893 SF                                         |
| Construction:      | Wood Frame                                       |
| Suite Information: | 1 Medical Suites<br>1,400 SF                     |
| Build Out:         | 100% Medical-Office                              |
| Lot Size:          | ±0.56 AC / ±24,394                               |
| Accessibility:     | 100% Ground-Level<br>Walk-Up Access              |
| Parking:           | 2.61:1,000 Ratio / ±18 Spaces                    |
| Sprinklers:        | N/A                                              |
| Zoning:            | C31                                              |

## **FLOOR PLAN**

**Suite C: ±1,400 SF** 

Lease Rate: \$1.95/SF/Mo + Utilities