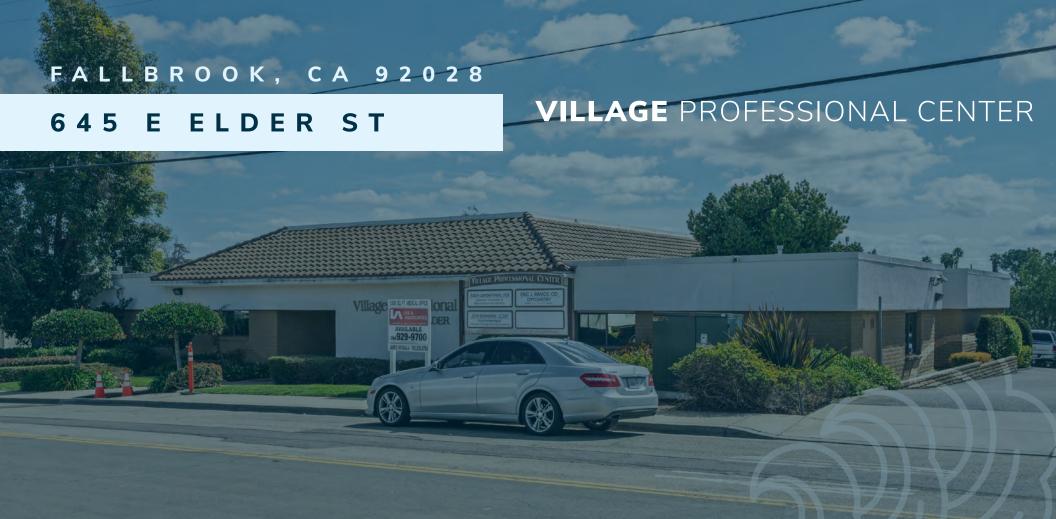

### **PROJECT OVERVIEW**

| Address:           | 645 E. Elder St, Suite C,<br>Fallbrook, CA 92028 |
|--------------------|--------------------------------------------------|
| Submarket:         | Fallbrook / Outlying NCSD                        |
| Year Built         | 1979                                             |
| APN:               | 105-341-36                                       |
| Building Size:     | 6,893 SF                                         |
| Construction:      | Wood Frame                                       |
| Suite Information: | 1 Medical Suites<br>1,400 SF                     |
| Build Out:         | 100% Medical-Office                              |
| Lot Size:          | ±0.56 AC / ±24,394                               |
| Accessibility:     | 100% Ground-Level<br>Walk-Up Access              |
| Parking:           | 2.61:1,000 Ratio / ±18 Spaces                    |
| Sprinklers:        | N/A                                              |
| Zoning:            | C31                                              |