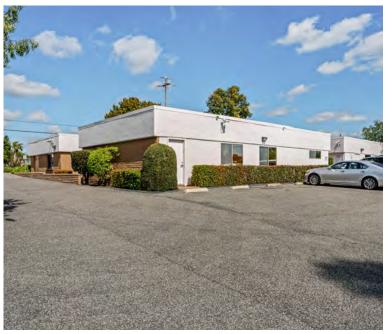

### **PROJECT OVERVIEW**

| Address:           | 645 E. Elder St, Suite C,<br>Fallbrook, CA 92028 |
|--------------------|--------------------------------------------------|
| Submarket:         | Fallbrook / Outlying NCSD                        |
| Year Built         | 1979                                             |
| APN:               | 105-341-36                                       |
| Building Size:     | 6,893 SF                                         |
| Construction:      | Wood Frame                                       |
| Suite Information: | 1 Medical Suites<br>1,400 SF                     |
| Build Out:         | 100% Medical-Office                              |
| Lot Size:          | ±0.56 AC / ±24,394                               |
| Accessibility:     | 100% Ground-Level<br>Walk-Up Access              |
| Parking:           | 2.61:1,000 Ratio / ±18 Spaces                    |
| Sprinklers:        | N/A                                              |
| Zoning:            | C31                                              |