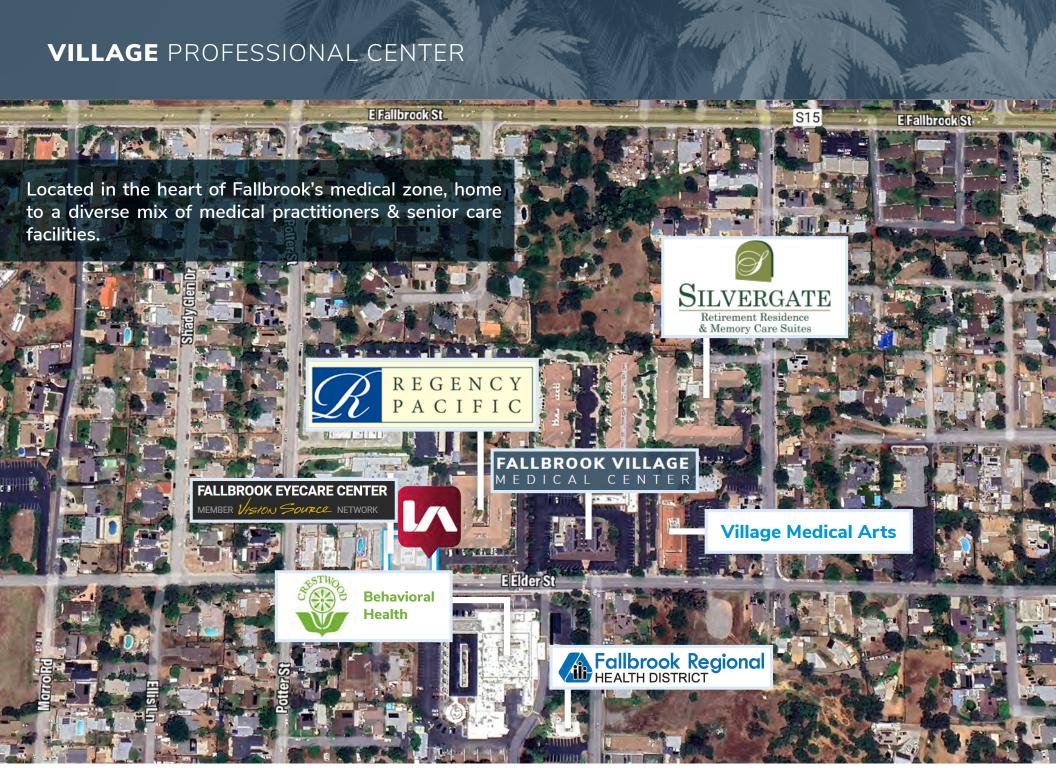

### **PROJECT OVERVIEW**

| Address:           | 645 E. Elder St, Suite C,<br>Fallbrook, CA 92028 |
|--------------------|--------------------------------------------------|
| Submarket:         | Fallbrook / Outlying NCSD                        |
| Year Built         | 1979                                             |
| APN:               | 105-341-36                                       |
| Building Size:     | 6,893 SF                                         |
| Construction:      | Wood Frame                                       |
| Suite Information: | 1 Medical Suites<br>1,400 SF                     |
| Build Out:         | 100% Medical-Office                              |
| Lot Size:          | ±0.56 AC / ±24,394                               |
| Accessibility:     | 100% Ground-Level<br>Walk-Up Access              |
| Parking:           | 2.61:1,000 Ratio / ±18 Spaces                    |
| Sprinklers:        | N/A                                              |
| Zoning:            | C31                                              |

#### **ABOUT THE AREA**

**32,359** Population

**35.2** Average Age

**0.5%**Population
Growth

\$83,362 Household Income

**10,134** Households

\$848,389 Median Home Value