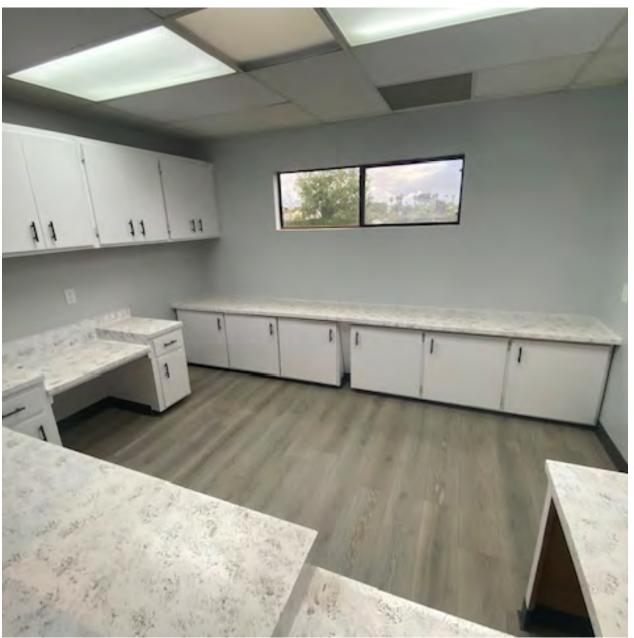

### **PROJECT OVERVIEW**

| Address:           | 645 E. Elder St, Suite C,<br>Fallbrook, CA 92028 |
|--------------------|--------------------------------------------------|
| Submarket:         | Fallbrook / Outlying NCSD                        |
| Year Built         | 1979                                             |
| APN:               | 105-341-36                                       |
| Building Size:     | 6,893 SF                                         |
| Construction:      | Wood Frame                                       |
| Suite Information: | 1 Medical Suites<br>1,400 SF                     |
| Build Out:         | 100% Medical-Office                              |
| Lot Size:          | ±0.56 AC / ±24,394                               |
| Accessibility:     | 100% Ground-Level<br>Walk-Up Access              |
| Parking:           | 2.61:1,000 Ratio / ±18 Spaces                    |
| Sprinklers:        | N/A                                              |
| Zoning:            | C31                                              |

## **FLOOR PLAN**

**Suite C: ±1,400 SF** 

Lease Rate: \$1.95/SF/Mo + Utilities