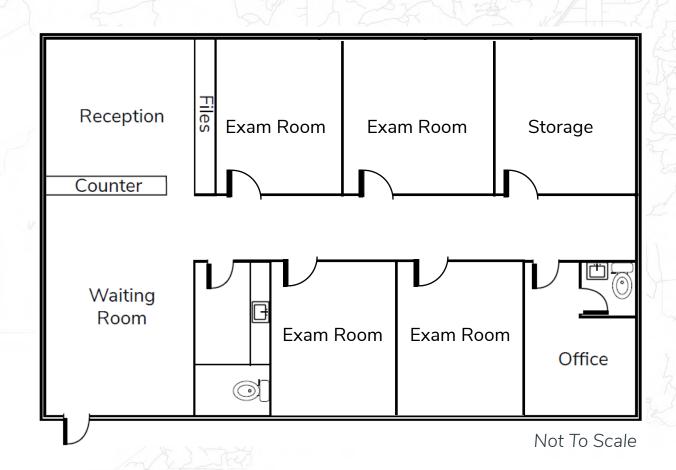

## **FLOOR PLAN**

**Suite C: ±1,400 SF** 

Lease Rate: \$1.95/SF/Mo + Utilities