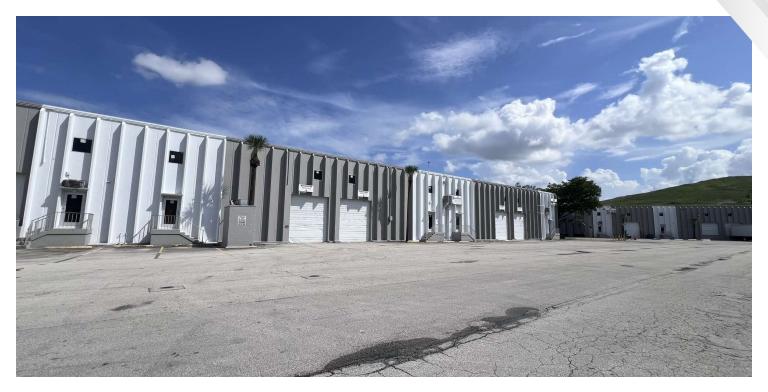

# MEDLEY COMMERCE CENTER

+/- 32,001 SF AVAILABLE FOR LEASE

9332 NW 101st Street, Medley, FL 33178

### **PROPERTY DESCRIPTION**

**Medley Commerce Center** consists of 11 twin-t concrete dock high buildings, perfect for distribution or manufacturing. With a minimum unit size of 5,000 square feet, fully air-conditioned office space, 20 - 24' clear ceilings and 150' truck courts, **MCC** provides functional industrial warehouse space within the Medley industrial market.

### **PROPERTY FEATURES**

- +/- 32,001 Sq. Ft. Total Size
- +/- 3,200 Sq. Ft. Office
- +/- 28,801 Sq. Ft. Warehouse
- Six (6) Dock High Loading Doors
- One (1) Ramp Loading Door
- 24' Clear Ceiling Height
- Twin-T Roof Construction
- Fully Fire Sprinkled Building