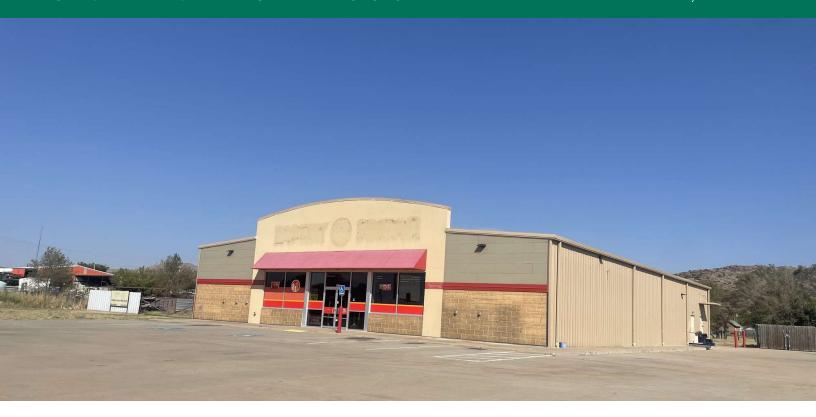

### FORMER FAMILY DOLLAR #31510

### 101 E 1ST STREET, GRANITE, OK 73547

- Located on the main highway as you enter town
- Ample Parking
- Just west of downtown
- Building is in excellent condition
- Less than two years old
- Asking \$7.00 psf gross