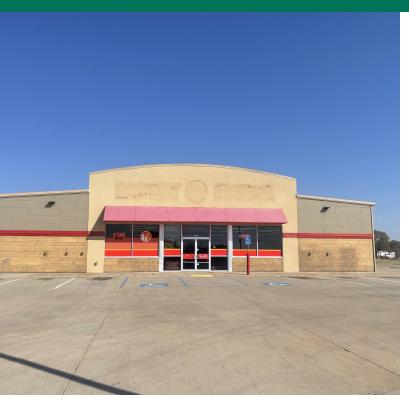

### FORMER FAMILY DOLLAR #31510

### 101 E 1ST STREET, GRANITE, OK 73547

- Located on the main highway as you enter town
- Ample Parking
- Just west of downtown
- Building is in excellent condition
- Less than two years old
- Asking \$7.00 psf gross