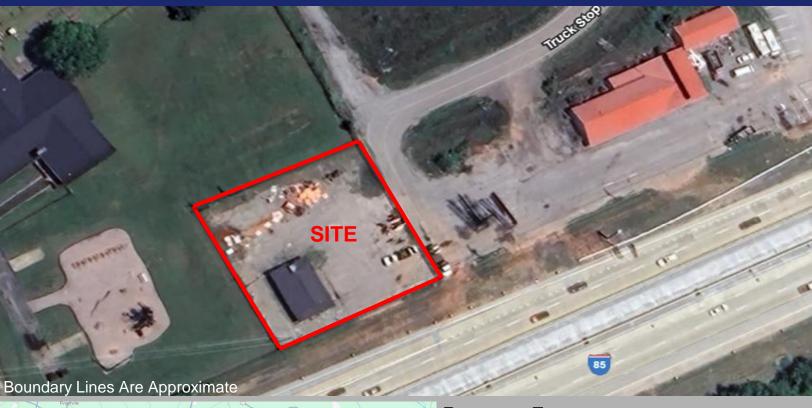

## Office With Laydown Yard

135 Truckstop Road, Cowpens, SC, 29330

## **Property Features**

- 1,500+/-SF building located on 0.52+/-Acres
- In Close Proximity to I-85 and Hwy 110
- Great Topography
- High Visibility from the interstate with significant traffic exposure
- Fully Fenced Laydown Yard
- Spartanburg County TMS# 3-07-00-064.00