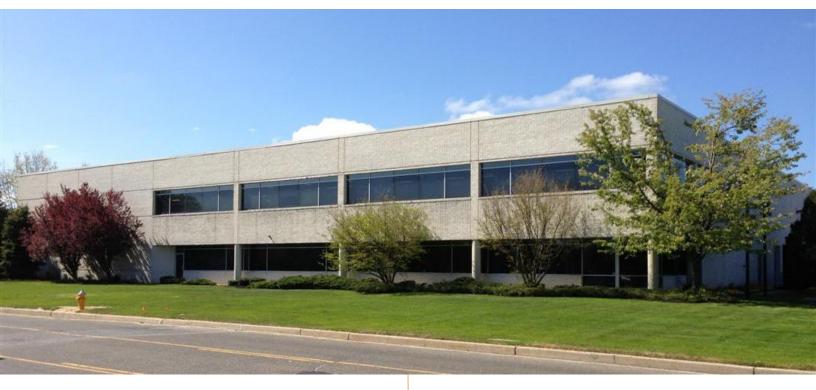

## ±50,002/SF Class A+ Cold Storage Facility for Sale or Lease

430 Wireless Blvd., Hauppauge 11788

## **Specifications:**

Building Size: ±50,000/sf

Lot Size: 4.7 acres + .64 Acre recharge basin

 $1^{st}$  floor space:  $\pm 43,254/sf$ 

Office space:  $\pm 6,748/\text{sf } 2^{\text{nd}}$  floor w/elevator,