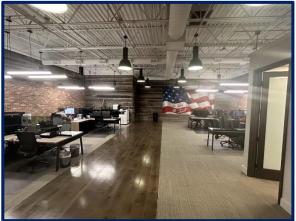

## Additional information:

- Oversized lot provides expansion to ±90,000/sf and is ideal for truck fleet parking/outside storage lot
- Beautiful offices completed in 2021
- Close proximity to Long Island Expwy. Exit 53
- Designed for expansion. See attached plan.
- 59.8KW rooftop solar power array upgraded '23
- Cold storage improvements completed 2017
- Forklift charging area
- Pallet racking available