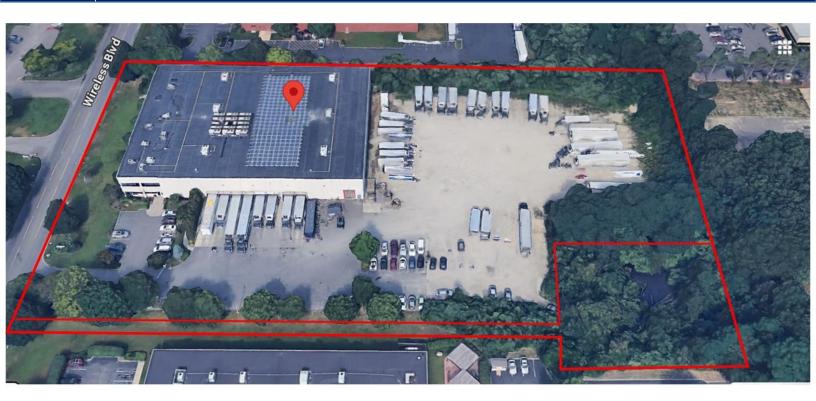

## **Specifications:**

Building Size: ±50,000/sf

Lot Size: 4.7 acres + .64 Acre recharge basin

 $1^{st}$  floor space:  $\pm 43,254/sf$ 

Office space:  $\pm 6,748/\text{sf } 2^{\text{nd}}$  floor w/elevator,

## Additional information:

- Oversized lot provides expansion to ±90,000/sf and is ideal for truck fleet parking/outside storage lot
- Beautiful offices completed in 2021
- Close proximity to Long Island Expwy. Exit 53
- Designed for expansion. See attached plan.
- 59.8KW rooftop solar power array upgraded '23
- Cold storage improvements completed 2017
- Forklift charging area
- Pallet racking available