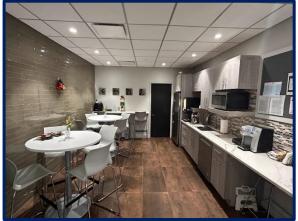

## Space composition capacity, & specifications:

- ±11,610/sf chiller to 34° f. with 1,100 pallet positions
- ±3,750/sf freezer to 0° f. with 307 pallet positions, freezer floor extends an additional ±1,750/sf
- ±5,640/sf shipping area to 34° f.
- ±15,490/sf dry storage with 1,360 pallet positions
- Balance of space: 1<sup>st</sup> floor offices, café, training, forklift charging, bathrooms, lockers, & ancillary.

## Additional information:

- Oversized lot provides expansion to ±90,000/sf and is ideal for truck fleet parking/outside storage lot
- Beautiful offices completed in 2021
- Close proximity to Long Island Expwy. Exit 53
- Designed for expansion. See attached plan.
- 59.8KW rooftop solar power array upgraded '23
- Cold storage improvements completed 2017
- Forklift charging area
- Pallet racking available