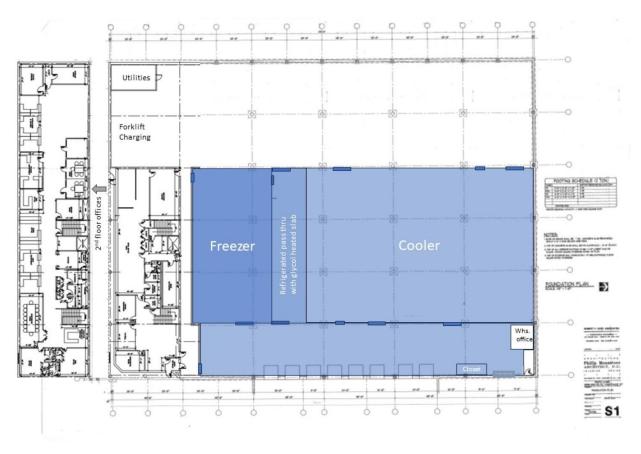

## Space composition capacity, & specifications:

- ±11,610/sf chiller to 34° f. with 1,100 pallet positions
- ±3,750/sf freezer to 0° f. with 307 pallet positions, freezer floor extends an additional ±1,750/sf
- ±5,640/sf shipping area to 34° f.
- ±15,490/sf dry storage with 1,360 pallet positions
- Balance of space: 1<sup>st</sup> floor offices, café, training, forklift charging, bathrooms, lockers, & ancillary.