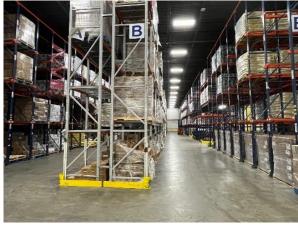

## Space composition capacity, & specifications:

- ±11,610/sf chiller to 34° f. with 1,100 pallet positions
- ±3,750/sf freezer to 0° f. with 307 pallet positions, freezer floor extends an additional ±1,750/sf
- ±5,640/sf shipping area to 34° f.
- ±15,490/sf dry storage with 1,360 pallet positions
- Balance of space: 1<sup>st</sup> floor offices, café, training, forklift charging, bathrooms, lockers, & ancillary.