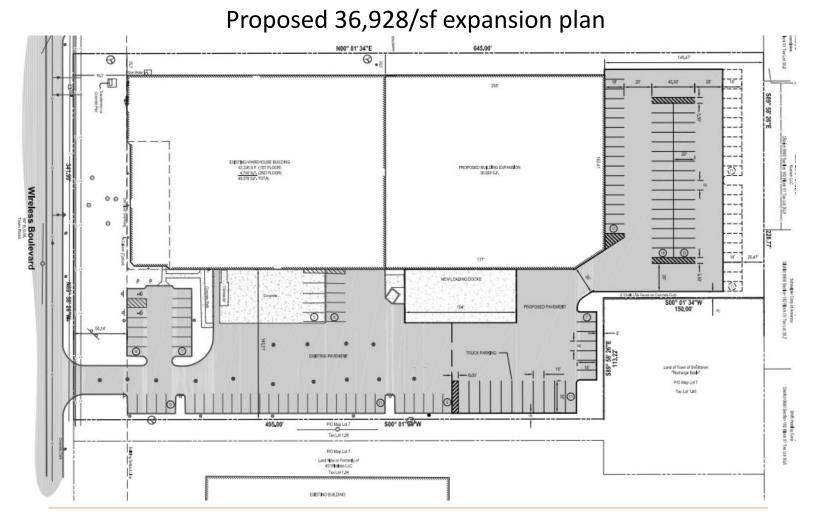

## Additional information:

- Oversized lot provides expansion to ±90,000/sf and is ideal for truck fleet parking/outside storage lot
- Beautiful offices completed in 2021
- Close proximity to Long Island Expwy. Exit 53
- Designed for expansion. See attached plan.
- 59.8KW rooftop solar power array upgraded '23
- Cold storage improvements completed 2017
- Forklift charging area
- Pallet racking available