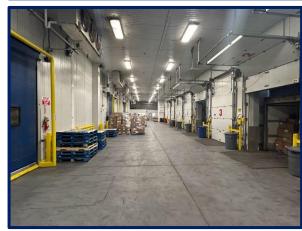

±4,359/sf 1<sup>st</sup> floor,

Ceiling height: ±25'6" U.S.

Loading: Eight- 8'x10' Docks w/ levelers,

One 12' x 14' Drive-in door

Power: 1,600 amps @277/480 voltage

Heat: Gas

Column Span: ±40' x ±30' Sewers: Yes-Available

Sprinklers Yes-Upgraded in 2017

Parking: 61 paved, expands to ±300 stalls Floor slab: 6" reinforced in excellent condition

**Pricing & timing:** 

Occupancy:  $\pm 10/1/2024$ 

Sale Price: TBD Lease Price: TBD