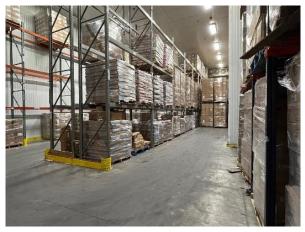

## Space composition capacity, & specifications:

- ±11,610/sf chiller to 34° f. with 1,100 pallet positions
- ±3,750/sf freezer to 0° f. with 307 pallet positions, freezer floor extends an additional ±1,750/sf
- ±5,640/sf shipping area to 34° f.
- ±15,490/sf dry storage with 1,360 pallet positions
- Balance of space: 1<sup>st</sup> floor offices, café, training, forklift charging, bathrooms, lockers, & ancillary.