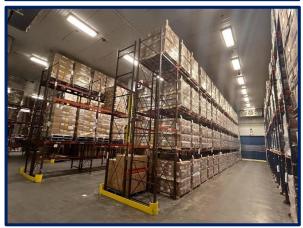

## Space composition capacity, & specifications:

- ±11,610/sf chiller to 34° f. with 1,100 pallet positions
- ±3,750/sf freezer to 0° f. with 307 pallet positions, freezer floor extends an additional ±1,750/sf
- ±5,640/sf shipping area to 34° f.
- ±15,490/sf dry storage with 1,360 pallet positions
- Balance of space: 1<sup>st</sup> floor offices, café, training, forklift charging, bathrooms, lockers, & ancillary.