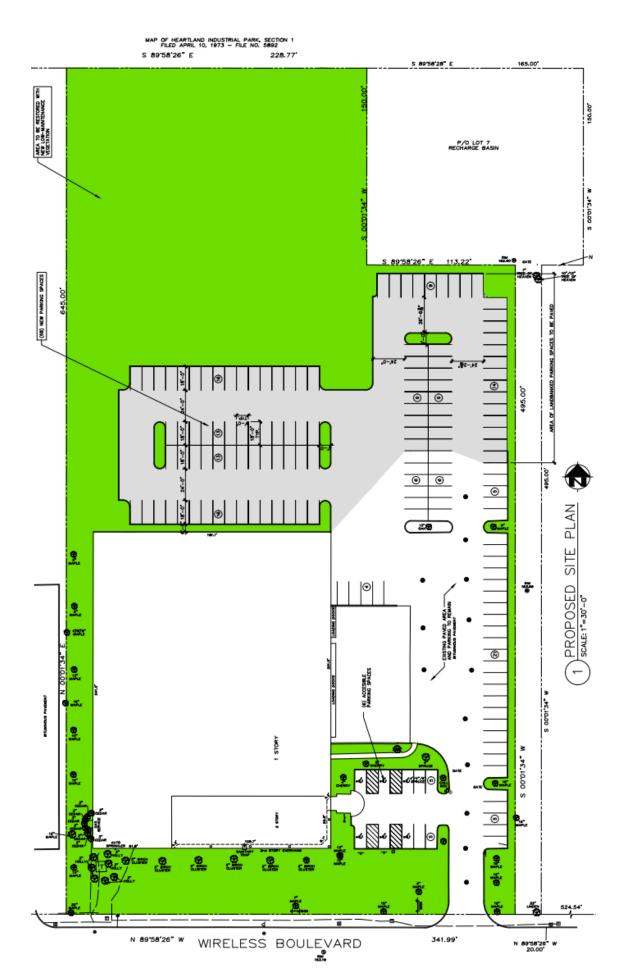

Sprinklers Yes-Upgraded in 2017

Parking: 61 paved, expands to ±300 stalls Floor slab: 6" reinforced in excellent condition

**Pricing & timing:** 

Occupancy:  $\pm 10/1/2024$ 

Sale Price: TBD Lease Price: TBD

## Additional information:

- Oversized lot provides expansion to ±90,000/sf and is ideal for truck fleet parking/outside storage lot
- Beautiful offices completed in 2021
- Close proximity to Long Island Expwy. Exit 53
- Designed for expansion. See attached plan.
- 59.8KW rooftop solar power array upgraded '23
- Cold storage improvements completed 2017
- Forklift charging area
- Pallet racking available