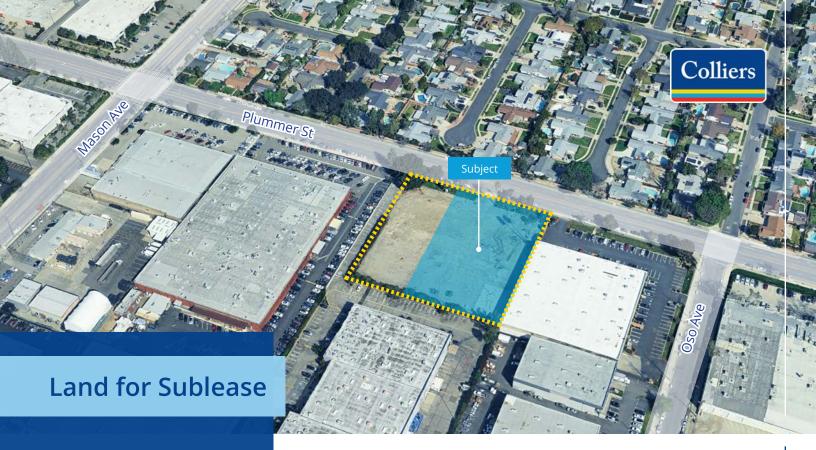

# 20350 Plummer St Chatsworth, CA 91331

## **Property Highlights**

Great Street Frontage

Recently Improved

Fenced, Paved Yard

#### **Specifications**

| Term                 | Sublease through March 2029                      |
|----------------------|--------------------------------------------------|
| Monthly Rent         | \$33,062                                         |
| Lease Rate PSF       | \$0.55 MG                                        |
| Total Lot Size       | 60,113 SF / 1.38 AC                              |
| Building Description | Includes 2,100 SF office and 2,500 SF metal shed |
| Yard                 | Fenced / Paved                                   |
| Zoning               | MR2-1                                            |
| APN                  | 2748-088-087                                     |
| To Show              | Call Agent                                       |
| Accolorating success |                                                  |