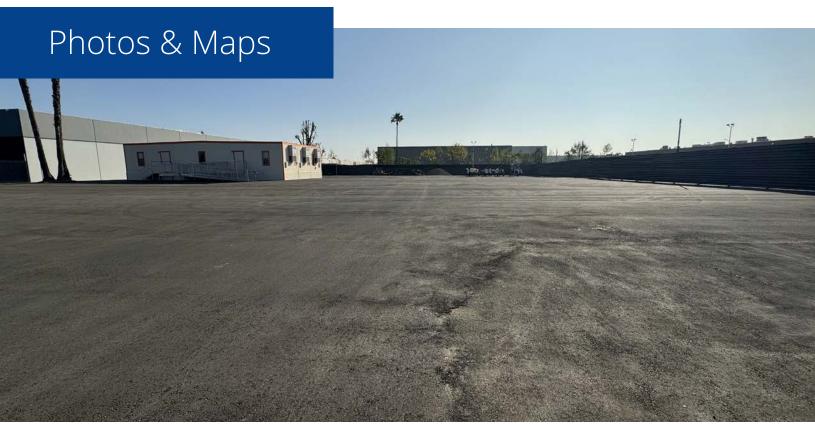

## **Property Highlights**

Great Street Frontage

Recently Improved

Fenced, Paved Yard

#### **Specifications**

| Term                 | Sublease through March 2029                      |
|----------------------|--------------------------------------------------|
| Monthly Rent         | \$33,062                                         |
| Lease Rate PSF       | \$0.55 MG                                        |
| Total Lot Size       | 60,113 SF / 1.38 AC                              |
| Building Description | Includes 2,100 SF office and 2,500 SF metal shed |
| Yard                 | Fenced / Paved                                   |
| Zoning               | MR2-1                                            |
| APN                  | 2748-088-087                                     |
| To Show              | Call Agent                                       |
| Accolorating success |                                                  |