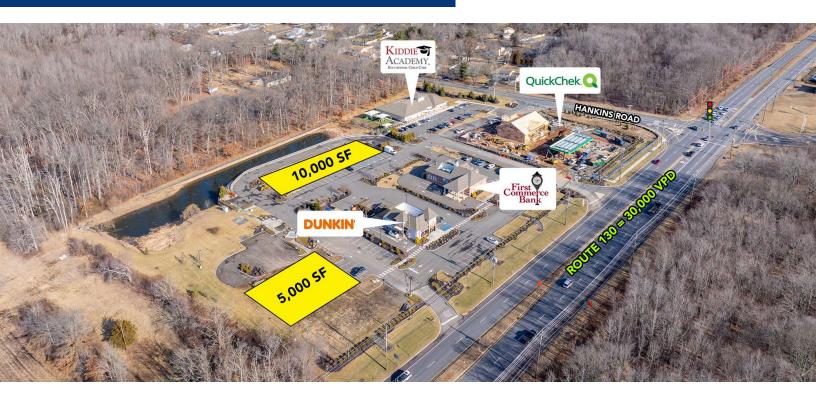

## **PROPERTY OVERVIEW**

2 Pad Sites Available for Lease/Ground Lease

## PROPERTY HIGHLIGHTS

- Available Immediately
- New Retail Development w/ Strong Co-Tenants
- Pad 1: up to 5,000 SF (Can be divided into 3 1,725 SF Units)
- Great for Restaurant with or without drive thru
- Pad 2: up to 10,000 SF (Can be divided into 5 2,012 SF Units)
- Great for Freestanding
- Excellent Highway Exposure & Visibility
- Located at 4-way Signalized Intersection
- 30,000 VPD