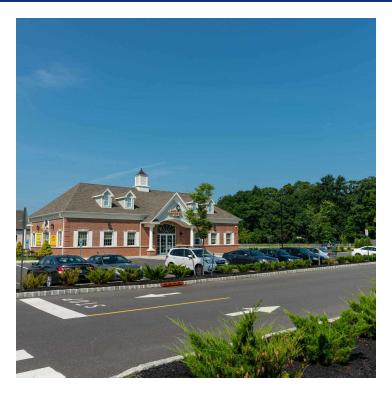

## **PROPERTY OVERVIEW**

2 Pad Sites Available for Lease/Ground Lease

## PROPERTY HIGHLIGHTS

- Available Immediately
- New Retail Development w/ Strong Co-Tenants
- Pad 1: up to 5,000 SF (Can be divided into 3 1,725 SF Units)
- Great for Restaurant with or without drive thru
- Pad 2: up to 10,000 SF (Can be divided into 5 2,012 SF Units)
- Great for Freestanding
- Excellent Highway Exposure & Visibility
- Located at 4-way Signalized Intersection
- 30,000 VPD