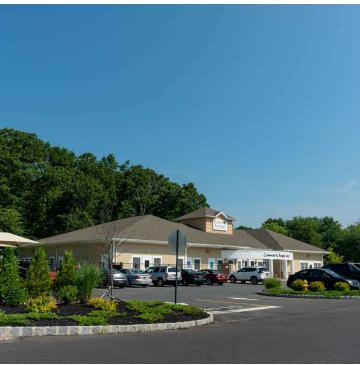

## **PROPERTY OVERVIEW**

2 Pad Sites Available for Lease/Ground Lease

## PROPERTY HIGHLIGHTS

- Available Immediately
- New Retail Development w/ Strong Co-Tenants
- Pad 1: up to 5,000 SF (Can be divided into 3 1,725 SF Units)
- Great for Restaurant with or without drive thru
- Pad 2: up to 10,000 SF (Can be divided into 5 2,012 SF Units)
- Great for Freestanding
- Excellent Highway Exposure & Visibility
- Located at 4-way Signalized Intersection
- 30,000 VPD