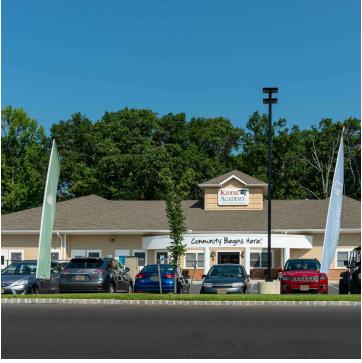

## **PROPERTY OVERVIEW**

2 Pad Sites Available for Lease/Ground Lease

## PROPERTY HIGHLIGHTS

- Available Immediately
- New Retail Development w/ Strong Co-Tenants
- Pad 1: up to 5,000 SF (Can be divided into 3 1,725 SF Units)
- Great for Restaurant with or without drive thru
- Pad 2: up to 10,000 SF (Can be divided into 5 2,012 SF Units)
- Great for Freestanding
- Excellent Highway Exposure & Visibility
- Located at 4-way Signalized Intersection
- 30,000 VPD