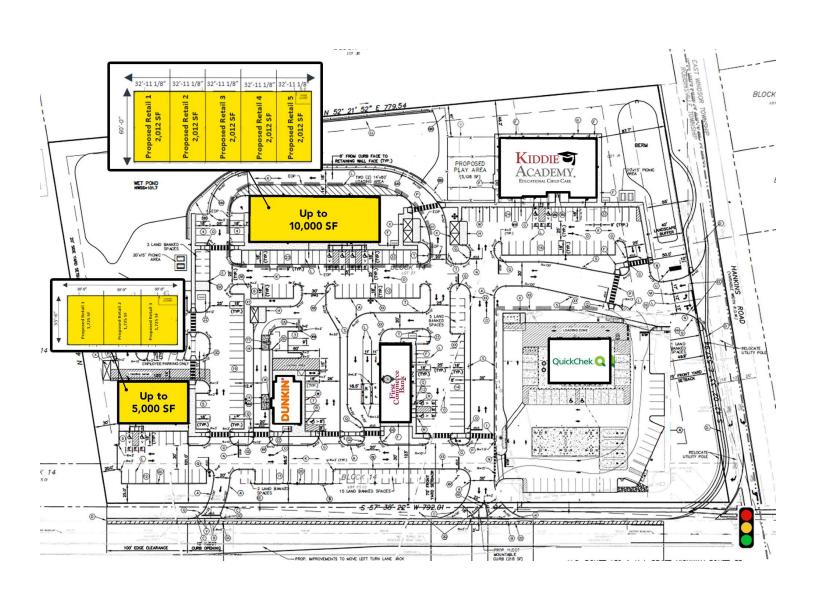

## **PROPERTY OVERVIEW**

2 Pad Sites Available for Lease/Ground Lease

## PROPERTY HIGHLIGHTS

- Available Immediately
- New Retail Development w/ Strong Co-Tenants
- Pad 1: up to 5,000 SF (Can be divided into 3 1,725 SF Units)
- Great for Restaurant with or without drive thru
- Pad 2: up to 10,000 SF (Can be divided into 5 2,012 SF Units)
- Great for Freestanding
- Excellent Highway Exposure & Visibility
- Located at 4-way Signalized Intersection
- 30,000 VPD