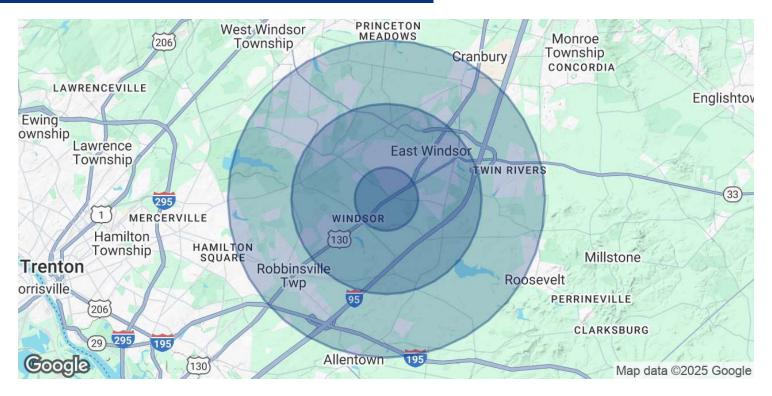

#### LEW FINKELSTEIN

201.703.9700 x122 Ifinkelstein@thegoldsteingroup.com

THEGOLDSTEINGROUP.COM

1412 ROUTE 130, ROBBINSVILLE, NJ 08520

| POPULATION           | 1 MILE | 3 MILES | 5 MILES |
|----------------------|--------|---------|---------|
| Total Population     | 2,595  | 31,152  | 87,525  |
| Average Age          | 42     | 43      | 41      |
| Average Age (Male)   | 41     | 42      | 40      |
| Average Age (Female) | 43     | 44      | 42      |

| HOUSEHOLDS & INCOME | 1 MILE    | 3 MILES   | 5 MILES   |
|---------------------|-----------|-----------|-----------|
| Total Households    | 873       | 11,460    | 31,239    |
| # of Persons per HH | 3         | 2.7       | 2.8       |
| Average HH Income   | \$187,623 | \$173,643 | \$192,731 |
| Average House Value | \$500,290 | \$516,475 | \$560,770 |

Demographics data derived from AlphaMap