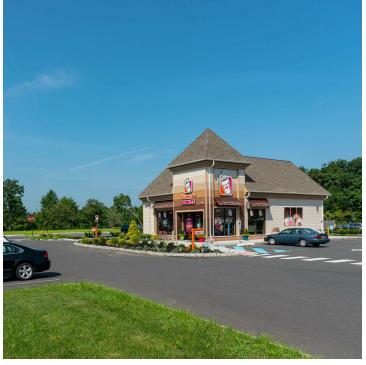

## **PROPERTY OVERVIEW**

2 Pad Sites Available for Lease/Ground Lease

## PROPERTY HIGHLIGHTS

- Available Immediately
- New Retail Development w/ Strong Co-Tenants
- Pad 1: up to 5,000 SF (Can be divided into 3 1,725 SF Units)
- Great for Restaurant with or without drive thru
- Pad 2: up to 10,000 SF (Can be divided into 5 2,012 SF Units)
- Great for Freestanding
- Excellent Highway Exposure & Visibility
- Located at 4-way Signalized Intersection
- 30,000 VPD