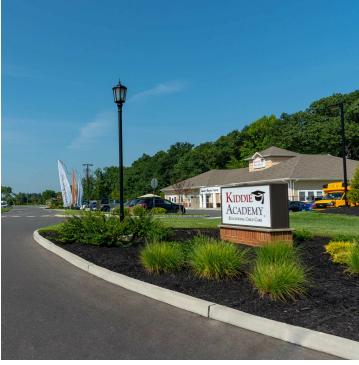

## **PROPERTY OVERVIEW**

2 Pad Sites Available for Lease/Ground Lease

## PROPERTY HIGHLIGHTS

- Available Immediately
- New Retail Development w/ Strong Co-Tenants
- Pad 1: up to 5,000 SF (Can be divided into 3 1,725 SF Units)
- Great for Restaurant with or without drive thru
- Pad 2: up to 10,000 SF (Can be divided into 5 2,012 SF Units)
- Great for Freestanding
- Excellent Highway Exposure & Visibility
- Located at 4-way Signalized Intersection
- 30,000 VPD