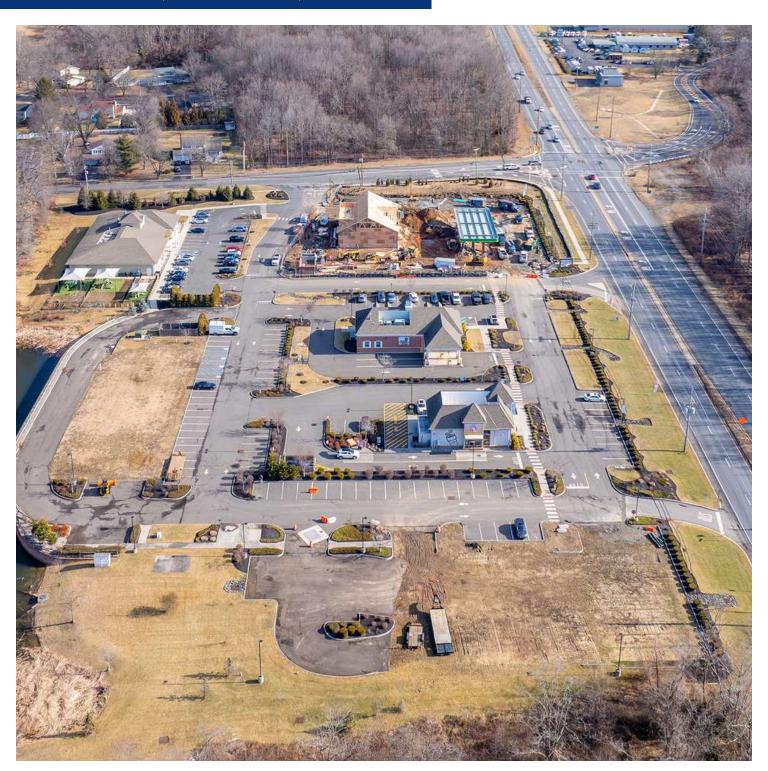

## **PROPERTY OVERVIEW**

2 Pad Sites Available for Lease/Ground Lease

## PROPERTY HIGHLIGHTS

- Available Immediately
- New Retail Development w/ Strong Co-Tenants
- Pad 1: up to 5,000 SF (Can be divided into 3 1,725 SF Units)
- Great for Restaurant with or without drive thru
- Pad 2: up to 10,000 SF (Can be divided into 5 2,012 SF Units)
- Great for Freestanding
- Excellent Highway Exposure & Visibility
- Located at 4-way Signalized Intersection
- 30,000 VPD