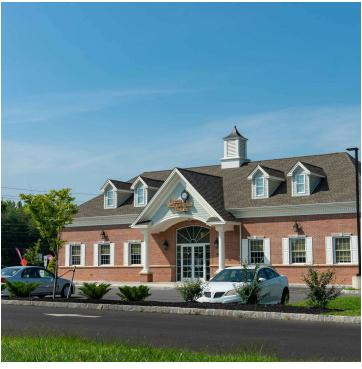

## **PROPERTY OVERVIEW**

2 Pad Sites Available for Lease/Ground Lease

## PROPERTY HIGHLIGHTS

- Available Immediately
- New Retail Development w/ Strong Co-Tenants
- Pad 1: up to 5,000 SF (Can be divided into 3 1,725 SF Units)
- Great for Restaurant with or without drive thru
- Pad 2: up to 10,000 SF (Can be divided into 5 2,012 SF Units)
- Great for Freestanding
- Excellent Highway Exposure & Visibility
- Located at 4-way Signalized Intersection
- 30,000 VPD