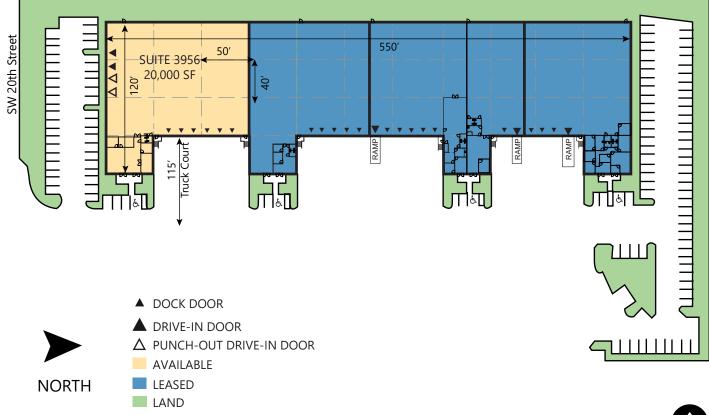

### FACILITY

- 20,000 SF Suite 3956 available
- 1,977 SF of office
- 24' clear ceiling height
- 6 dock high doors
- 2 grade level van doors
- 50' x 40' typical column spacing
- 165' truck court depth
- 195 total parking stalls
- Available Immediately