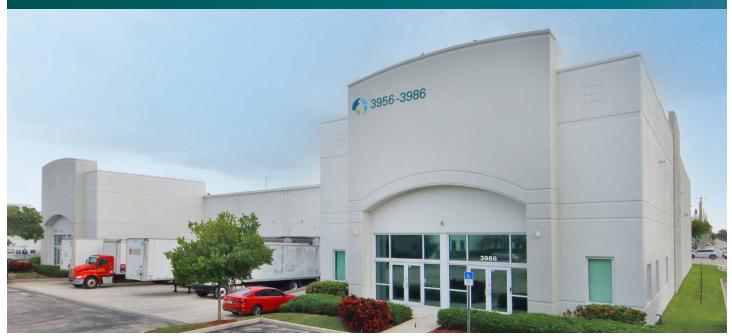

# Prologis Seneca Park 100

3986 Pembroke Road Pembroke Park, FL 33021 USA

### FACILITY

- 20,000 SF Suite 3956 available
- 1,977 SF of office
- 24' clear ceiling height
- 6 dock high doors
- 2 grade level van doors
- 50' x 40' typical column spacing
- 165' truck court depth
- 195 total parking stalls
- Available Immediately