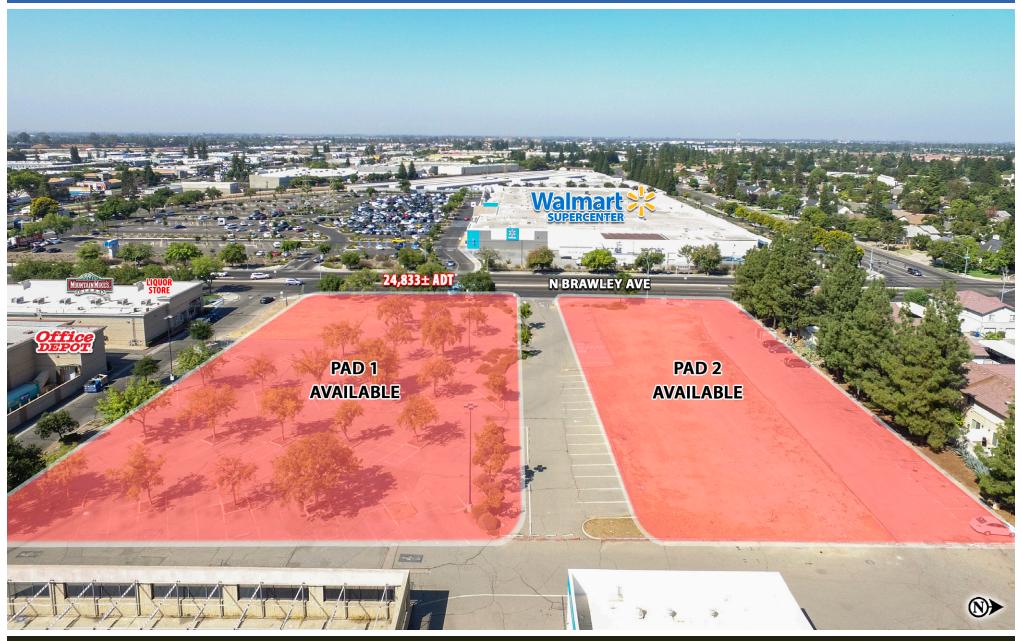

### **Property Highlights:**

This former Walmart property provides a variety of leasing options as it has the ability to be demised to your client's desired size. The property also has pad leasing options with Brawley Avenue frontage facing the new Walmart Supercenter. The property is approved for auto repair use, auto sales are allowed with CUP. Nearby retailers in the area include Walmart Supercenter, Target, Kohl's, dd's Discounts, Home Depot, Office Depot, Grocery Outlet, WinCo Foods, FoodMaxx, FoodsCo, WinttttCo, Big Lots!, Wendy's, Red Robin, Panera Bread, Ono Hawaiian BBQ, Panda Express, Sonic Drive-in, IHOP, and many more.

**Available Space:** 126,765± SF Anchor Space; (available demised space sizes)

Pads 1 & 2: 2.45 acres total

**Lease Rate:** Please contact agent for more information.

| 2023 Demographics: | <u> 1 Mile</u> | 3 Miles  | 5 Miles  |
|--------------------|----------------|----------|----------|
| Total Population:  | 16,167         | 135,765  | 240,335  |
| Total Households:  | 5,866          | 44,652   | 82,000   |
| Avg. HH Income:    | \$75,535       | \$90,251 | \$86,513 |
| Total Daytime Pop: | 19,127         | 114,395  | 254,152  |