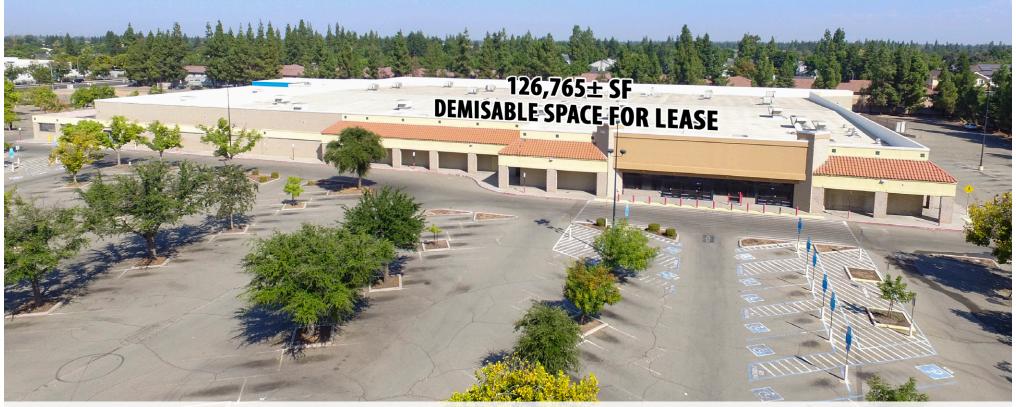

# 126,765± SF ANCHOR & PADS FOR LEASE ON 15± ACRES

3680 & 3760 W. SHAW AVENUE · FRESNO, CA 95348

- Immediate Proximity to new Walmart Supercenter
- Located at Signalized Intersection with Full Ingress/Egress
- Demisable Space Sizing Configuration is Available
- Pad Leasing Options with Brawley Avenue Frontage

### **Property Description:**

The subject property is a former Walmart of approximately 126,765 square feet on 15 acres. This property is located at the northeast corner of Shaw and Brawley benefiting from significant traffic on both corridors and Shaw Avenue's significant retail synergy. Shaw Avenue is one of Fresno's primary east/west corridors providing a wide array of shopping experiences.

### **Property Highlights:**

This former Walmart property provides a variety of leasing options as it has the ability to be demised to your client's desired size. The property also has pad leasing options with Brawley Avenue frontage facing the new Walmart Supercenter. The property is approved for auto repair use, auto sales are allowed with CUP. Nearby retailers in the area include Walmart Supercenter, Target, Kohl's, dd's Discounts, Home Depot, Office Depot, Grocery Outlet, WinCo Foods, FoodMaxx, FoodsCo, WinttttCo, Big Lots!, Wendy's, Red Robin, Panera Bread, Ono Hawaiian BBQ, Panda Express, Sonic Drive-in, IHOP, and many more.