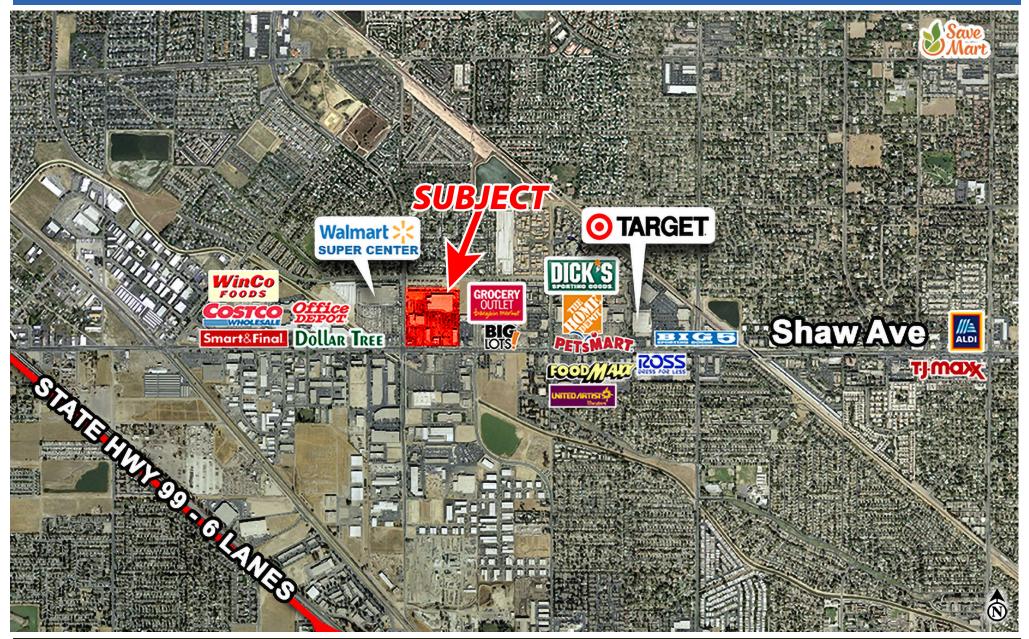

### **Property Description:**

The subject property is a former Walmart of approximately 126,765 square feet on 15 acres. This property is located at the northeast corner of Shaw and Brawley benefiting from significant traffic on both corridors and Shaw Avenue's significant retail synergy. Shaw Avenue is one of Fresno's primary east/west corridors providing a wide array of shopping experiences.

### **Property Highlights:**

This former Walmart property provides a variety of leasing options as it has the ability to be demised to your client's desired size. The property also has pad leasing options with Brawley Avenue frontage facing the new Walmart Supercenter. The property is approved for auto repair use, auto sales are allowed with CUP. Nearby retailers in the area include Walmart Supercenter, Target, Kohl's, dd's Discounts, Home Depot, Office Depot, Grocery Outlet, WinCo Foods, FoodMaxx, FoodsCo, WinttttCo, Big Lots!, Wendy's, Red Robin, Panera Bread, Ono Hawaiian BBQ, Panda Express, Sonic Drive-in, IHOP, and many more.