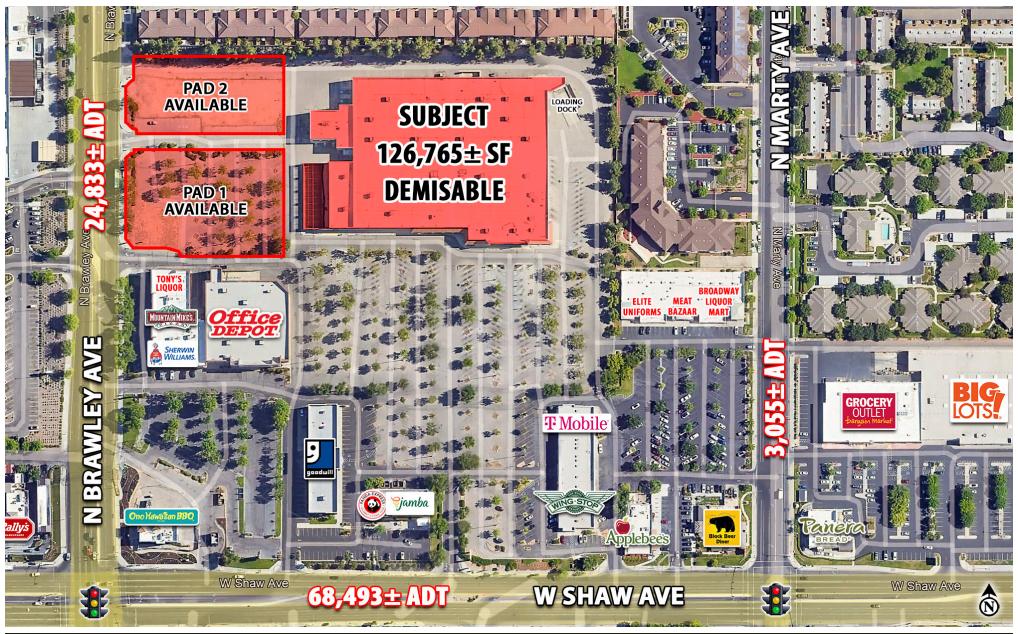

### **Property Highlights:**

This former Walmart property provides a variety of leasing options as it has the ability to be demised to your client's desired size. The property also has pad leasing options with Brawley Avenue frontage facing the new Walmart Supercenter. The property is approved for auto repair use, auto sales are allowed with CUP. Nearby retailers in the area include Walmart Supercenter, Target, Kohl's, dd's Discounts, Home Depot, Office Depot, Grocery Outlet, WinCo Foods, FoodMaxx, FoodsCo, WinttttCo, Big Lots!, Wendy's, Red Robin, Panera Bread, Ono Hawaiian BBQ, Panda Express, Sonic Drive-in, IHOP, and many more.

**Available Space:** 126,765± SF Anchor Space; (available demised space sizes)

Pads 1 & 2: 2.45 acres total

**Lease Rate:** Please contact agent for more information.

| 2023 Demographics: | <u> 1 Mile</u> | 3 Miles  | 5 Miles  |
|--------------------|----------------|----------|----------|
| Total Population:  | 16,167         | 135,765  | 240,335  |
| Total Households:  | 5,866          | 44,652   | 82,000   |
| Avg. HH Income:    | \$75,535       | \$90,251 | \$86,513 |
| Total Daytime Pop: | 19,127         | 114,395  | 254,152  |