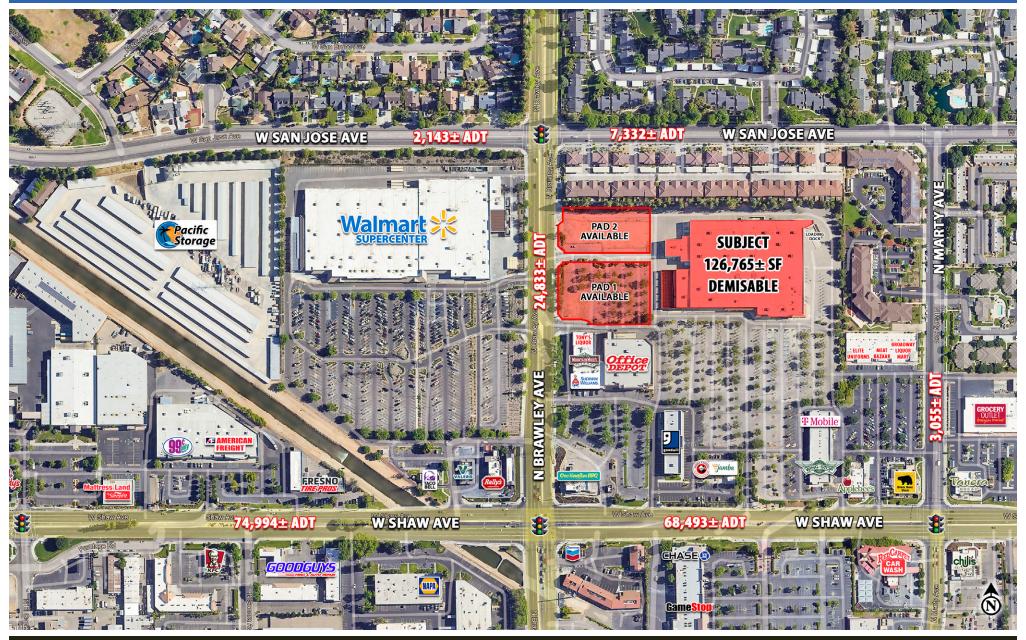

### **Property Description:**

The subject property is a former Walmart of approximately 126,765 square feet on 15 acres. This property is located at the northeast corner of Shaw and Brawley benefiting from significant traffic on both corridors and Shaw Avenue's significant retail synergy. Shaw Avenue is one of Fresno's primary east/west corridors providing a wide array of shopping experiences.

### **Property Highlights:**

This former Walmart property provides a variety of leasing options as it has the ability to be demised to your client's desired size. The property also has pad leasing options with Brawley Avenue frontage facing the new Walmart Supercenter. The property is approved for auto repair use, auto sales are allowed with CUP. Nearby retailers in the area include Walmart Supercenter, Target, Kohl's, dd's Discounts, Home Depot, Office Depot, Grocery Outlet, WinCo Foods, FoodMaxx, FoodsCo, WinttttCo, Big Lots!, Wendy's, Red Robin, Panera Bread, Ono Hawaiian BBQ, Panda Express, Sonic Drive-in, IHOP, and many more.

### 2023 Traffic Counts:

Shaw Avenue: 68,493 ADT Brawley Ave: 23,897 ADT

Total Traffic: 92,390 Avg Daily Traffic

Data Sources: Claritas, LLC; Kalibrate TrafficMetrix