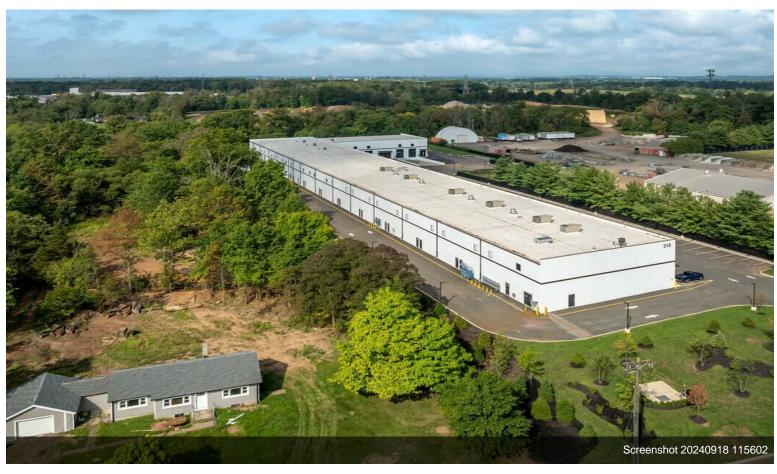

### **Adoni Business Campus** 315 Roycefield Rd, Hillsborough, NJ 08844

Carly Moore
Adoni Property Group
123 E South Ave,Westfield, NJ 07090
cmoore@adonipropertygroup.com
(732) 790-8352

| Rental Rate:            | \$18.00 - \$19.00 /SF/YR |
|-------------------------|--------------------------|
| Property Type:          | Industrial               |
| Property Subtype:       | Warehouse                |
| Rentable Building Area: | 54,600 SF                |
| Year Built:             | 2024                     |
| Rental Rate Mo:         | \$1.58 /SF/MO            |

#### ONLY 2 SPACES LEFT TO LEASE

Discover a newly constructed industrial suites conveniently located in the heart of Hillsborough, New Jersey....

- 5-star 54,600-square-foot new construction industrial building only 2 spaces left for lease (3,600 SF and 9,600 SF) able to combine.
- First time offered completed in 2024 all materials brand-new and never used 5% commission to all brokers
- Multi-use industrial spaces with ample parking, brand new office space, private bathrooms, drive-in doors, and loading docks on 5.96 acres.
- 24-foot ceilings, polished concrete floors, drive-in 14-foot garage doors, two loading docks with shelters and electric levelers.
- 38 minutes to Newark International Airport & 10 minutes from Route 287 entrance in South Bound Brook.
- LED lighting throughout and great natural light in each space.

#### ONLY 2 SPACES LEFT TO LEASE

Discover a newly constructed industrial suites conveniently located in the heart of Hillsborough, New Jersey. This brand-new structure, built in 2024, has seamless connectivity to Routes 287 and 78 for easy commutes and accessibility. The entire building is primed to accommodate diverse needs of a variety of businesses and storage requirements. The building has 24-foot clear ceiling heights, tailgate loading doors, and several drive-in doors per unit, in addition to office space per unit. The spaces each have brand-new offices with heating and cooling systems, finishes bathrooms. The warehouses have polished concrete floors, radiant heat throughout and LED lighting with great natural light that's seen in each unit. Additionally, the drive in has a 14-foot garage doors and two loading docks with shelters and electric levelers, plus 208/230-amp, 3-phase power.