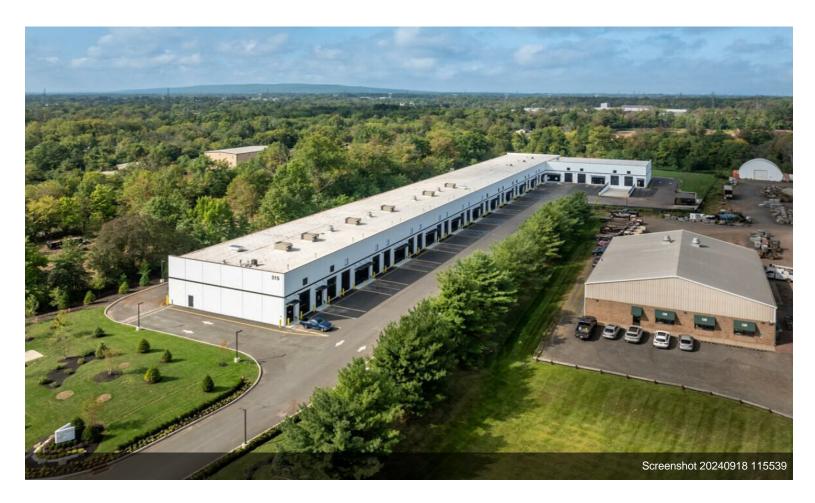

#### ONLY 2 SPACES LEFT TO LEASE

Discover a newly constructed industrial suites conveniently located in the heart of Hillsborough, New Jersey....

- 5-star 54,600-square-foot new construction industrial building only 2 spaces left for lease (3,600 SF and 9,600 SF) able to combine.
- First time offered completed in 2024 all materials brand-new and never used 5% commission to all brokers
- Multi-use industrial spaces with ample parking, brand new office space, private bathrooms, drive-in doors, and loading docks on 5.96 acres.
- 24-foot ceilings, polished concrete floors, drive-in 14-foot garage doors, two loading docks with shelters and electric levelers.
- 38 minutes to Newark International Airport & 10 minutes from Route 287 entrance in South Bound Brook.
- LED lighting throughout and great natural light in each space.

#### ONLY 2 SPACES LEFT TO LEASE

Discover a newly constructed industrial suites conveniently located in the heart of Hillsborough, New Jersey. This brand-new structure, built in 2024, has seamless connectivity to Routes 287 and 78 for easy commutes and accessibility. The entire building is primed to accommodate diverse needs of a variety of businesses and storage requirements. The building has 24-foot clear ceiling heights, tailgate loading doors, and several drive-in doors per unit, in addition to office space per unit. The spaces each have brand-new offices with heating and cooling systems, finishes bathrooms. The warehouses have polished concrete floors, radiant heat throughout and LED lighting with great natural light that's seen in each unit. Additionally, the drive in has a 14-foot garage doors and two loading docks with shelters and electric levelers, plus 208/230-amp, 3-phase power.