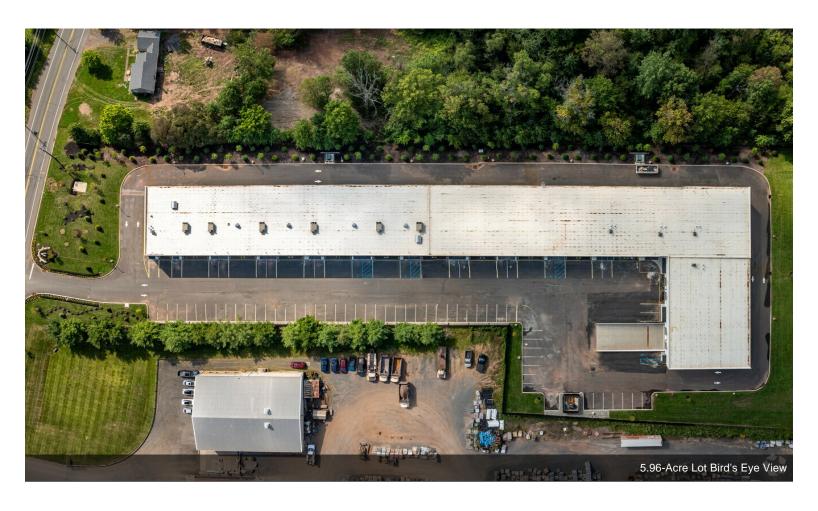

#### ONLY 2 SPACES LEFT TO LEASE

Discover a newly constructed industrial suites conveniently located in the heart of Hillsborough, New Jersey....

- 5-star 54,600-square-foot new construction industrial building only 2 spaces left for lease (3,600 SF and 9,600 SF) able to combine.
- First time offered completed in 2024 all materials brand-new and never used 5% commission to all brokers
- Multi-use industrial spaces with ample parking, brand new office space, private bathrooms, drive-in doors, and loading docks on 5.96 acres.
- 24-foot ceilings, polished concrete floors, drive-in 14-foot garage doors, two loading docks with shelters and electric levelers.
- 38 minutes to Newark International Airport & 10 minutes from Route 287 entrance in South Bound Brook.
- LED lighting throughout and great natural light in each space.

#### ONLY 2 SPACES LEFT TO LEASE

Discover a newly constructed industrial suites conveniently located in the heart of Hillsborough, New Jersey. This brand-new structure, built in 2024, has seamless connectivity to Routes 287 and 78 for easy commutes and accessibility. The entire building is primed to accommodate diverse needs of a variety of businesses and storage requirements. The building has 24-foot clear ceiling heights, tailgate loading doors, and several drive-in doors per unit, in addition to office space per unit. The spaces each have brand-new offices with heating and cooling systems, finishes bathrooms. The warehouses have polished concrete floors, radiant heat throughout and LED lighting with great natural light that's seen in each unit. Additionally, the drive in has a 14-foot garage doors and two loading docks with shelters and electric levelers, plus 208/230-amp, 3-phase power.