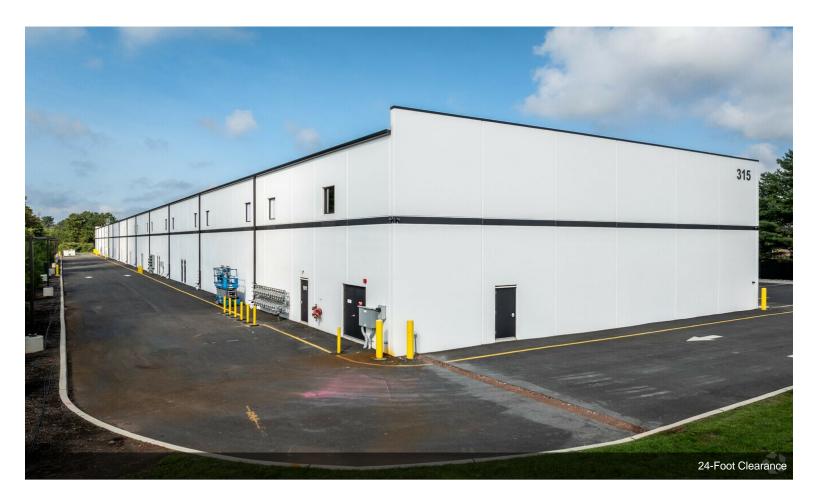

#### ONLY 2 SPACES LEFT TO LEASE

Discover a newly constructed industrial suites conveniently located in the heart of Hillsborough, New Jersey....

- 5-star 54,600-square-foot new construction industrial building only 2 spaces left for lease (3,600 SF and 9,600 SF) able to combine.
- First time offered completed in 2024 all materials brand-new and never used 5% commission to all brokers
- Multi-use industrial spaces with ample parking, brand new office space, private bathrooms, drive-in doors, and loading docks on 5.96 acres.
- 24-foot ceilings, polished concrete floors, drive-in 14-foot garage doors, two loading docks with shelters and electric levelers.
- 38 minutes to Newark International Airport & 10 minutes from Route 287 entrance in South Bound Brook.
- LED lighting throughout and great natural light in each space.

This 5-star 54,600 SF brand new construction industrial building is ready for lease immediately. This building has a 24' clear ceiling height. Estimated taxes are \$90,000 annually or \$1.65/SF. There are 2 Tailgate loading doors with the potential to add 2 additional doors. There are also several drive-in doors for each unit. The office area will be to suit

#### ONLY 2 SPACES LEFT TO LEASE

Discover a newly constructed industrial suites conveniently located in the heart of Hillsborough, New Jersey. This brand-new structure, built in 2024, has seamless connectivity to Routes 287 and 78 for easy commutes and accessibility. The entire building is primed to accommodate diverse needs of a variety of businesses and storage requirements. The building has 24-foot clear ceiling heights, tailgate loading doors, and several drive-in doors per unit, in addition to office space per unit. The spaces each have brand-new offices with heating and cooling systems, finishes bathrooms. The warehouses have polished concrete floors, radiant heat throughout and LED lighting with great natural light that's seen in each unit. Additionally, the drive in has a 14-foot garage doors and two loading docks with shelters and electric levelers, plus 208/230-amp, 3-phase power.