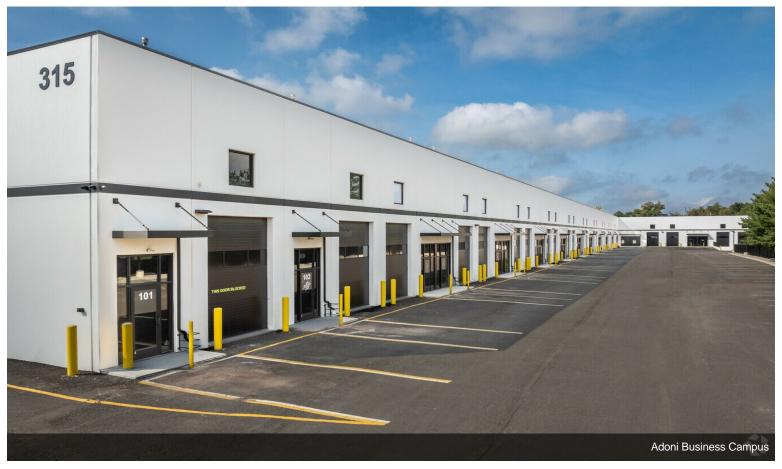

#### ONLY 2 SPACES LEFT TO LEASE

Discover a newly constructed industrial suites conveniently located in the heart of Hillsborough, New Jersey....

- 5-star 54,600-square-foot new construction industrial building only 2 spaces left for lease (3,600 SF and 9,600 SF) able to combine.
- First time offered completed in 2024 all materials brand-new and never used 5% commission to all brokers
- Multi-use industrial spaces with ample parking, brand new office space, private bathrooms, drive-in doors, and loading docks on 5.96 acres.
- 24-foot ceilings, polished concrete floors, drive-in 14-foot garage doors, two loading docks with shelters and electric levelers.
- 38 minutes to Newark International Airport & 10 minutes from Route 287 entrance in South Bound Brook.
- LED lighting throughout and great natural light in each space.

This 5-star 54,600 SF brand new construction industrial building is ready for lease immediately. This building has a 24' clear ceiling height. Estimated taxes are \$90,000 annually or \$1.65/SF. There are 2 Tailgate loading doors with the potential to add 2 additional doors. There are also several drive-in doors for each unit. The office area will be to suit

#### ONLY 2 SPACES LEFT TO LEASE

Discover a newly constructed industrial suites conveniently located in the heart of Hillsborough, New Jersey. This brand-new structure, built in 2024, has seamless connectivity to Routes 287 and 78 for easy commutes and accessibility. The entire building is primed to accommodate diverse needs of a variety of businesses and storage requirements. The building has 24-foot clear ceiling heights, tailgate loading doors, and several drive-in doors per unit, in addition to office space per unit. The spaces each have brand-new offices with heating and cooling systems, finishes bathrooms. The warehouses have polished concrete floors, radiant heat throughout and LED lighting with great natural light that's seen in each unit. Additionally, the drive in has a 14-foot garage doors and two loading docks with shelters and electric levelers, plus 208/230-amp, 3-phase power.