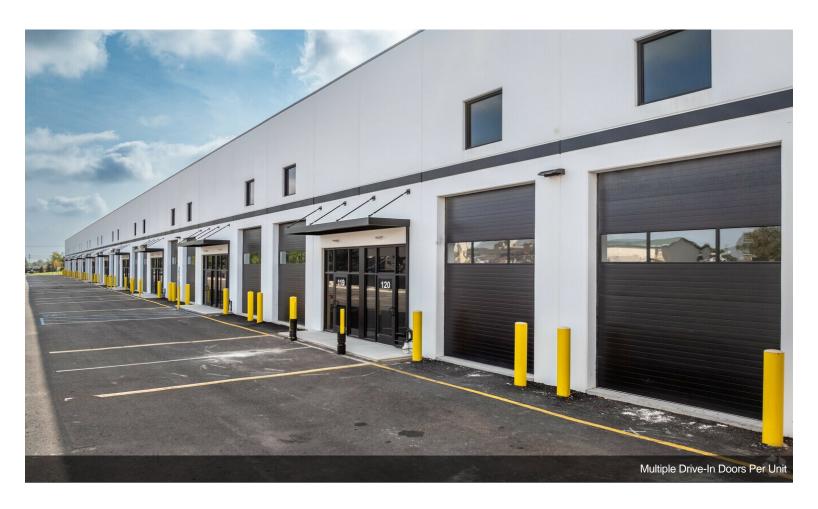

#### ONLY 2 SPACES LEFT TO LEASE

Discover a newly constructed industrial suites conveniently located in the heart of Hillsborough, New Jersey....

- 5-star 54,600-square-foot new construction industrial building only 2 spaces left for lease (3,600 SF and 9,600 SF) able to combine.
- First time offered completed in 2024 all materials brand-new and never used 5% commission to all brokers
- Multi-use industrial spaces with ample parking, brand new office space, private bathrooms, drive-in doors, and loading docks on 5.96 acres.
- 24-foot ceilings, polished concrete floors, drive-in 14-foot garage doors, two loading docks with shelters and electric levelers.
- 38 minutes to Newark International Airport & 10 minutes from Route 287 entrance in South Bound Brook.
- LED lighting throughout and great natural light in each space.

This 5-star 54,600 SF brand new construction industrial building is ready for lease immediately. This building has a 24' clear ceiling height. Estimated taxes are \$90,000 annually or \$1.65/SF. There are 2 Tailgate loading doors with the potential to add 2 additional doors. There are also several drive-in doors for each unit. The office area will be to suit

#### ONLY 2 SPACES LEFT TO LEASE

Discover a newly constructed industrial suites conveniently located in the heart of Hillsborough, New Jersey. This brand-new structure, built in 2024, has seamless connectivity to Routes 287 and 78 for easy commutes and accessibility. The entire building is primed to accommodate diverse needs of a variety of businesses and storage requirements. The building has 24-foot clear ceiling heights, tailgate loading doors, and several drive-in doors per unit, in addition to office space per unit. The spaces each have brand-new offices with heating and cooling systems, finishes bathrooms. The warehouses have polished concrete floors, radiant heat throughout and LED lighting with great natural light that's seen in each unit. Additionally, the drive in has a 14-foot garage doors and two loading docks with shelters and electric levelers, plus 208/230-amp, 3-phase power.