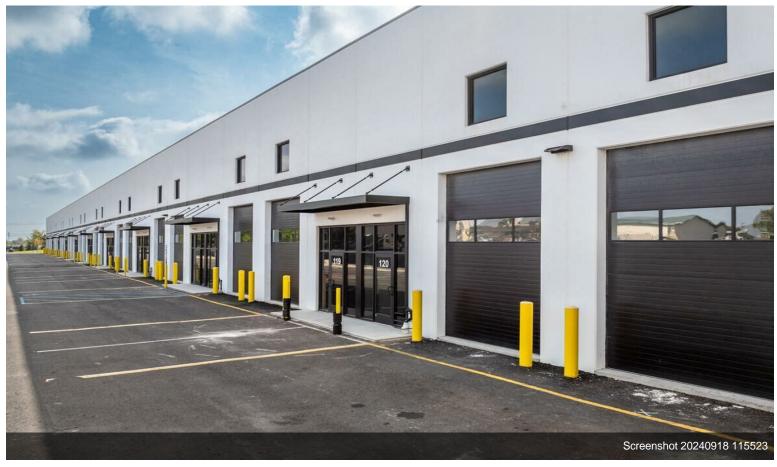

#### ONLY 2 SPACES LEFT TO LEASE

Discover a newly constructed industrial suites conveniently located in the heart of Hillsborough, New Jersey....

- 5-star 54,600-square-foot new construction industrial building only 2 spaces left for lease (3,600 SF and 9,600 SF) able to combine.
- First time offered completed in 2024 all materials brand-new and never used 5% commission to all brokers
- Multi-use industrial spaces with ample parking, brand new office space, private bathrooms, drive-in doors, and loading docks on 5.96 acres.
- 24-foot ceilings, polished concrete floors, drive-in 14-foot garage doors, two loading docks with shelters and electric levelers.
- 38 minutes to Newark International Airport & 10 minutes from Route 287 entrance in South Bound Brook.
- LED lighting throughout and great natural light in each space.

#### ONLY 2 SPACES LEFT TO LEASE

Discover a newly constructed industrial suites conveniently located in the heart of Hillsborough, New Jersey. This brand-new structure, built in 2024, has seamless connectivity to Routes 287 and 78 for easy commutes and accessibility. The entire building is primed to accommodate diverse needs of a variety of businesses and storage requirements. The building has 24-foot clear ceiling heights, tailgate loading doors, and several drive-in doors per unit, in addition to office space per unit. The spaces each have brand-new offices with heating and cooling systems, finishes bathrooms. The warehouses have polished concrete floors, radiant heat throughout and LED lighting with great natural light that's seen in each unit. Additionally, the drive in has a 14-foot garage doors and two loading docks with shelters and electric levelers, plus 208/230-amp, 3-phase power.