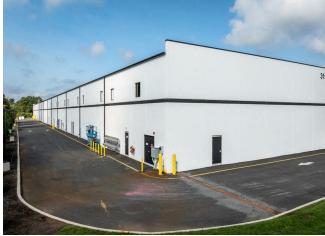

#### ONLY 2 SPACES LEFT TO LEASE

Discover a newly constructed industrial suites conveniently located in the heart of Hillsborough, New Jersey....

- 5-star 54,600-square-foot new construction industrial building only 2 spaces left for lease (3,600 SF and 9,600 SF) able to combine.
- First time offered completed in 2024 all materials brand-new and never used 5% commission to all brokers
- Multi-use industrial spaces with ample parking, brand new office space, private bathrooms, drive-in doors, and loading docks on 5.96 acres.
- 24-foot ceilings, polished concrete floors, drive-in 14-foot garage doors, two loading docks with shelters and electric levelers.
- 38 minutes to Newark International Airport & 10 minutes from Route 287 entrance in South Bound Brook.
- LED lighting throughout and great natural light in each space.

#### ONLY 2 SPACES LEFT TO LEASE

Discover a newly constructed industrial suites conveniently located in the heart of Hillsborough, New Jersey. This brand-new structure, built in 2024, has seamless connectivity to Routes 287 and 78 for easy commutes and accessibility. The entire building is primed to accommodate diverse needs of a variety of businesses and storage requirements. The building has 24-foot clear ceiling heights, tailgate loading doors, and several drive-in doors per unit, in addition to office space per unit. The spaces each have brand-new offices with heating and cooling systems, finishes bathrooms. The warehouses have polished concrete floors, radiant heat throughout and LED lighting with great natural light that's seen in each unit. Additionally, the drive in has a 14-foot garage doors and two loading docks with shelters and electric levelers, plus 208/230-amp, 3-phase power.