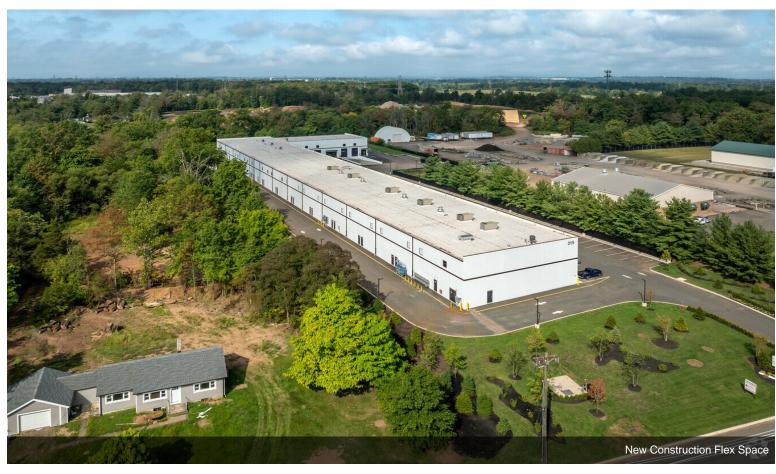

#### ONLY 2 SPACES LEFT TO LEASE

Discover a newly constructed industrial suites conveniently located in the heart of Hillsborough, New Jersey....

- 5-star 54,600-square-foot new construction industrial building only 2 spaces left for lease (3,600 SF and 9,600 SF) able to combine.
- First time offered completed in 2024 all materials brand-new and never used 5% commission to all brokers
- Multi-use industrial spaces with ample parking, brand new office space, private bathrooms, drive-in doors, and loading docks on 5.96 acres.
- 24-foot ceilings, polished concrete floors, drive-in 14-foot garage doors, two loading docks with shelters and electric levelers.
- 38 minutes to Newark International Airport & 10 minutes from Route 287 entrance in South Bound Brook.
- LED lighting throughout and great natural light in each space.

#### ONLY 2 SPACES LEFT TO LEASE

Discover a newly constructed industrial suites conveniently located in the heart of Hillsborough, New Jersey. This brand-new structure, built in 2024, has seamless connectivity to Routes 287 and 78 for easy commutes and accessibility. The entire building is primed to accommodate diverse needs of a variety of businesses and storage requirements. The building has 24-foot clear ceiling heights, tailgate loading doors, and several drive-in doors per unit, in addition to office space per unit. The spaces each have brand-new offices with heating and cooling systems, finishes bathrooms. The warehouses have polished concrete floors, radiant heat throughout and LED lighting with great natural light that's seen in each unit. Additionally, the drive in has a 14-foot garage doors and two loading docks with shelters and electric levelers, plus 208/230-amp, 3-phase power.