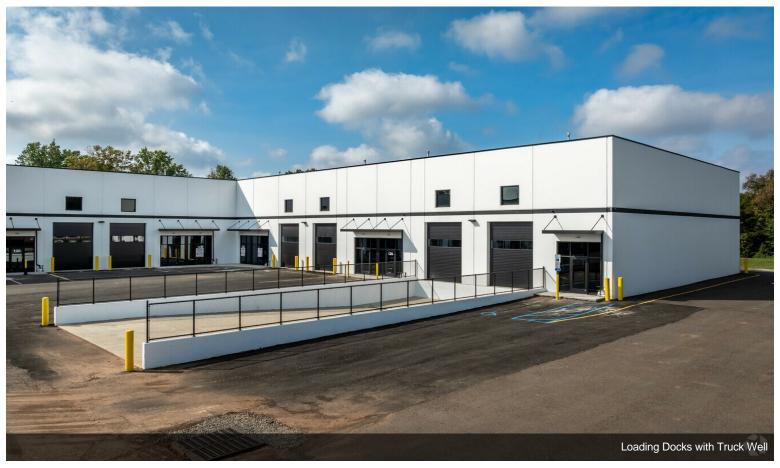

#### ONLY 2 SPACES LEFT TO LEASE

Discover a newly constructed industrial suites conveniently located in the heart of Hillsborough, New Jersey....

- 5-star 54,600-square-foot new construction industrial building only 2 spaces left for lease (3,600 SF and 9,600 SF) able to combine.
- First time offered completed in 2024 all materials brand-new and never used 5% commission to all brokers
- Multi-use industrial spaces with ample parking, brand new office space, private bathrooms, drive-in doors, and loading docks on 5.96 acres.
- 24-foot ceilings, polished concrete floors, drive-in 14-foot garage doors, two loading docks with shelters and electric levelers.
- 38 minutes to Newark International Airport & 10 minutes from Route 287 entrance in South Bound Brook.
- LED lighting throughout and great natural light in each space.

#### ONLY 2 SPACES LEFT TO LEASE

Discover a newly constructed industrial suites conveniently located in the heart of Hillsborough, New Jersey. This brand-new structure, built in 2024, has seamless connectivity to Routes 287 and 78 for easy commutes and accessibility. The entire building is primed to accommodate diverse needs of a variety of businesses and storage requirements. The building has 24-foot clear ceiling heights, tailgate loading doors, and several drive-in doors per unit, in addition to office space per unit. The spaces each have brand-new offices with heating and cooling systems, finishes bathrooms. The warehouses have polished concrete floors, radiant heat throughout and LED lighting with great natural light that's seen in each unit. Additionally, the drive in has a 14-foot garage doors and two loading docks with shelters and electric levelers, plus 208/230-amp, 3-phase power.