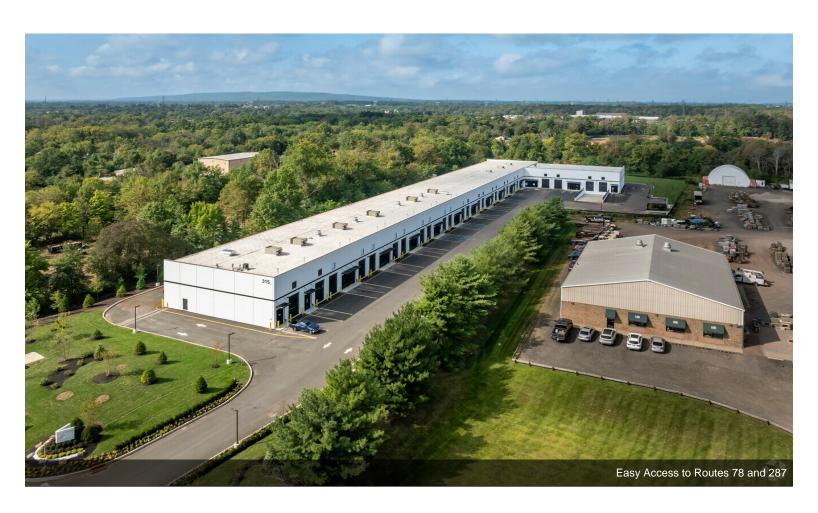

### **Adoni Business Campus** 315 Roycefield Rd, Hillsborough, NJ 08844

Carly Moore
Adoni Property Group
123 E South Ave,Westfield, NJ 07090
cmoore@adonipropertygroup.com
(732) 790-8352

| Rental Rate:            | \$18.00 - \$19.00 /SF/YR |
|-------------------------|--------------------------|
| Property Type:          | Industrial               |
| Property Subtype:       | Warehouse                |
| Rentable Building Area: | 54,600 SF                |
| Year Built:             | 2024                     |
| Rental Rate Mo:         | \$1.58 /SF/MO            |

#### ONLY 2 SPACES LEFT TO LEASE

Discover a newly constructed industrial suites conveniently located in the heart of Hillsborough, New Jersey....

- 5-star 54,600-square-foot new construction industrial building only 2 spaces left for lease (3,600 SF and 9,600 SF) able to combine.
- First time offered completed in 2024 all materials brand-new and never used 5% commission to all brokers
- Multi-use industrial spaces with ample parking, brand new office space, private bathrooms, drive-in doors, and loading docks on 5.96 acres.
- 24-foot ceilings, polished concrete floors, drive-in 14-foot garage doors, two loading docks with shelters and electric levelers.
- 38 minutes to Newark International Airport & 10 minutes from Route 287 entrance in South Bound Brook.
- LED lighting throughout and great natural light in each space.

#### ONLY 2 SPACES LEFT TO LEASE

Discover a newly constructed industrial suites conveniently located in the heart of Hillsborough, New Jersey. This brand-new structure, built in 2024, has seamless connectivity to Routes 287 and 78 for easy commutes and accessibility. The entire building is primed to accommodate diverse needs of a variety of businesses and storage requirements. The building has 24-foot clear ceiling heights, tailgate loading doors, and several drive-in doors per unit, in addition to office space per unit. The spaces each have brand-new offices with heating and cooling systems, finishes bathrooms. The warehouses have polished concrete floors, radiant heat throughout and LED lighting with great natural light that's seen in each unit. Additionally, the drive in has a 14-foot garage doors and two loading docks with shelters and electric levelers, plus 208/230-amp, 3-phase power.