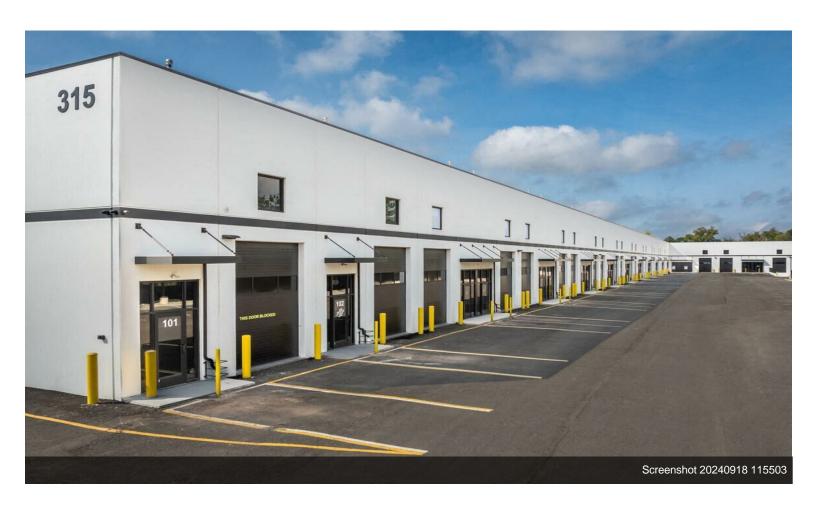

#### ONLY 2 SPACES LEFT TO LEASE

Discover a newly constructed industrial suites conveniently located in the heart of Hillsborough, New Jersey....

- 5-star 54,600-square-foot new construction industrial building only 2 spaces left for lease (3,600 SF and 9,600 SF) able to combine.
- First time offered completed in 2024 all materials brand-new and never used 5% commission to all brokers
- Multi-use industrial spaces with ample parking, brand new office space, private bathrooms, drive-in doors, and loading docks on 5.96 acres.
- 24-foot ceilings, polished concrete floors, drive-in 14-foot garage doors, two loading docks with shelters and electric levelers.
- 38 minutes to Newark International Airport & 10 minutes from Route 287 entrance in South Bound Brook.
- LED lighting throughout and great natural light in each space.

#### ONLY 2 SPACES LEFT TO LEASE

Discover a newly constructed industrial suites conveniently located in the heart of Hillsborough, New Jersey. This brand-new structure, built in 2024, has seamless connectivity to Routes 287 and 78 for easy commutes and accessibility. The entire building is primed to accommodate diverse needs of a variety of businesses and storage requirements. The building has 24-foot clear ceiling heights, tailgate loading doors, and several drive-in doors per unit, in addition to office space per unit. The spaces each have brand-new offices with heating and cooling systems, finishes bathrooms. The warehouses have polished concrete floors, radiant heat throughout and LED lighting with great natural light that's seen in each unit. Additionally, the drive in has a 14-foot garage doors and two loading docks with shelters and electric levelers, plus 208/230-amp, 3-phase power.