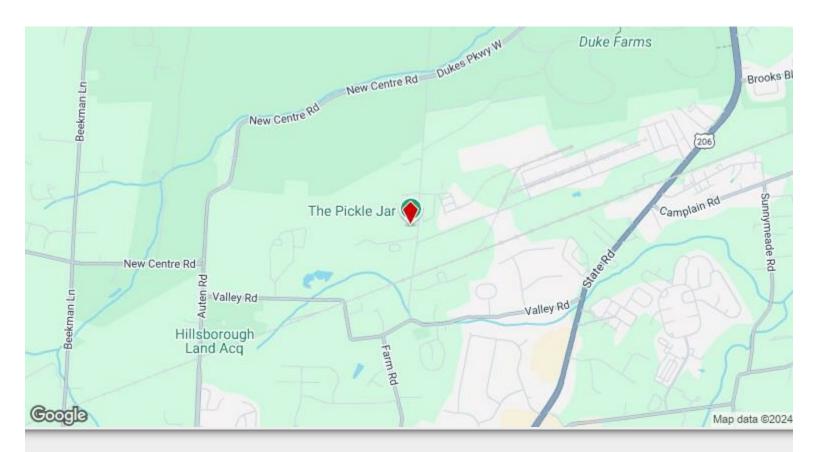

### **Adoni Business Campus** 315 Roycefield Rd, Hillsborough, NJ 08844

Carly Moore
Adoni Property Group
123 E South Ave,Westfield, NJ 07090
cmoore@adonipropertygroup.com
(732) 790-8352

| Rental Rate:            | \$18.00 - \$19.00 /SF/YR |
|-------------------------|--------------------------|
| Property Type:          | Industrial               |
| Property Subtype:       | Warehouse                |
| Rentable Building Area: | 54,600 SF                |
| Year Built:             | 2024                     |
| Rental Rate Mo:         | \$1.58 /SF/MO            |

#### 315 Roycefield Rd, Hillsborough, NJ 08844