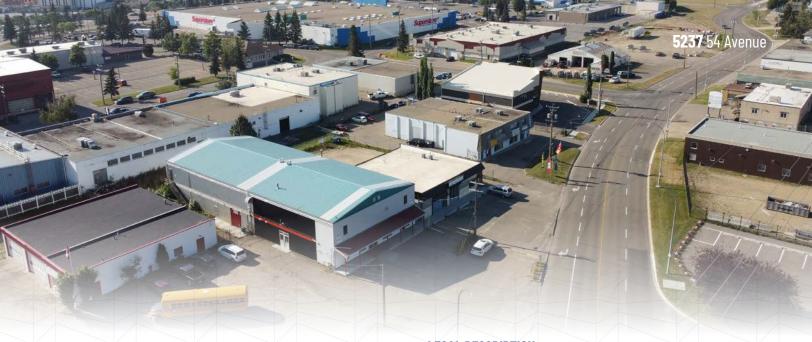

### **About the Property**

Discover a unique judicial sale opportunity in the heart of Red Deer. This 8,411 sq.ft. freestanding building, built in 1954, is situated on a 0.2-acre lot. Located just off Taylor Drive and near Gaetz Avenue, this property is easily accessible from anywhere in the city.

#### SITE SIZE

12,632 SF

#### LOCATION

Riverside Light Industrial