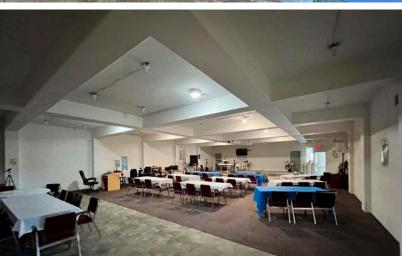

The building features two floors. The main floor has undergone substantial renovations and requires only the finishing touches. It includes a reception area, two offices, a large assembly room, two washrooms, a large storage area, and a kitchen area.

The second floor is mainly open with support posts throughout, providing a versatile space that has housed various tenants over the years. It also features two-plus offices and a separate entrance.

Additional features include paved parking for over 10 vehicles and a side fenced storage yard area. This property offers significant potential in a strategic, central location. Whether for investment or owner use, this versatile building presents an exceptional opportunity in a thriving area.