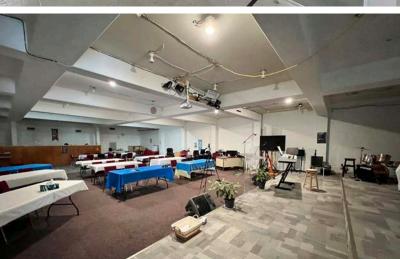

The building features two floors. The main floor has undergone substantial renovations and requires only the finishing touches. It includes a reception area, two offices, a large assembly room, two washrooms, a large storage area, and a kitchen area.

The second floor is mainly open with support posts throughout, providing a versatile space that has housed various tenants over the years. It also features two-plus offices and a separate entrance.

Additional features include paved parking for over 10 vehicles and a side fenced storage yard area. This property offers significant potential in a strategic, central location. Whether for investment or owner use, this versatile building presents an exceptional opportunity in a thriving area.