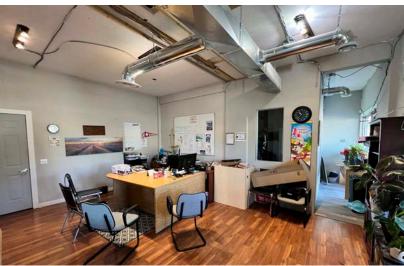

The building features two floors. The main floor has undergone substantial renovations and requires only the finishing touches. It includes a reception area, two offices, a large assembly room, two washrooms, a large storage area, and a kitchen area.