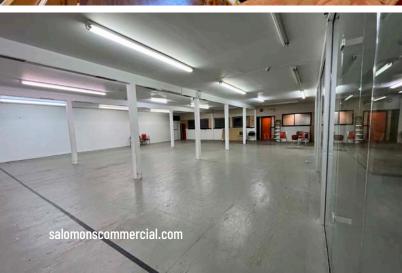

The second floor is mainly open with support posts throughout, providing a versatile space that has housed various tenants over the years. It also features two-plus offices and a separate entrance.

Additional features include paved parking for over 10 vehicles and a side fenced storage yard area. This property offers significant potential in a strategic, central location. Whether for investment or owner use, this versatile building presents an exceptional opportunity in a thriving area.