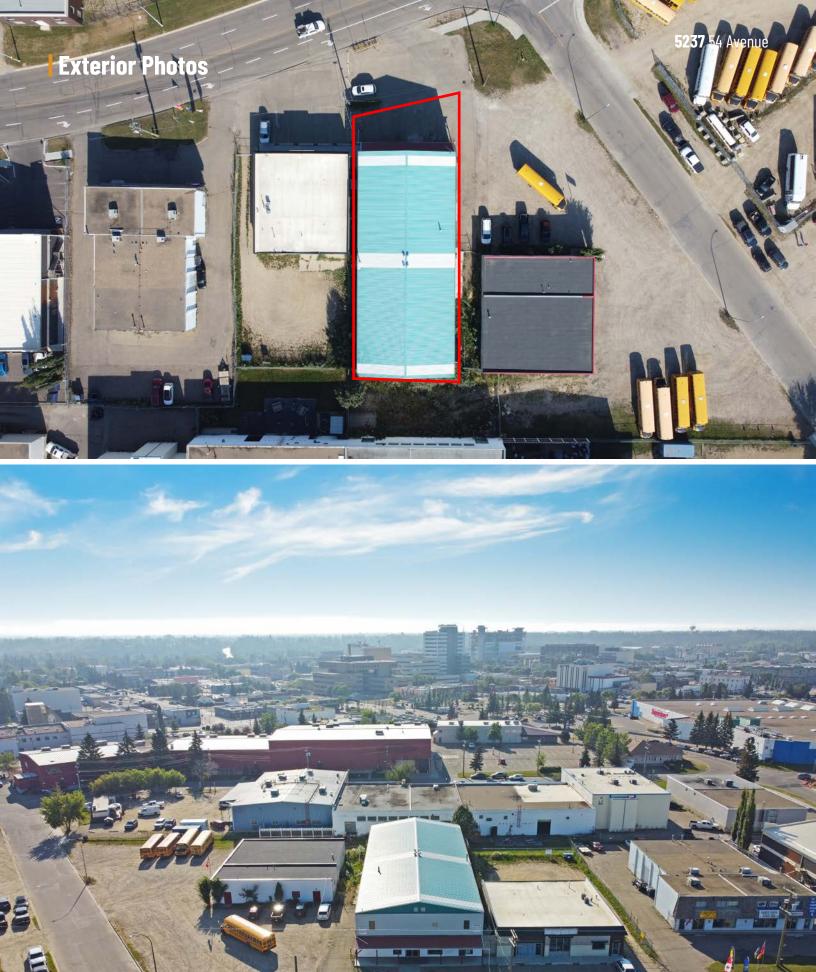

### **About the Property**

Discover a unique judicial sale opportunity in the heart of Red Deer. This 8,411 sq.ft. freestanding building, built in 1954, is situated on a 0.2-acre lot. Located just off Taylor Drive and near Gaetz Avenue, this property is easily accessible from anywhere in the city.

The second floor is mainly open with support posts throughout, providing a versatile space that has housed various tenants over the years. It also features two-plus offices and a separate entrance.

Additional features include paved parking for over 10 vehicles and a side fenced storage yard area. This property offers significant potential in a strategic, central location. Whether for investment or owner use, this versatile building presents an exceptional opportunity in a thriving area.

#### SITE SIZE

12,632 SF