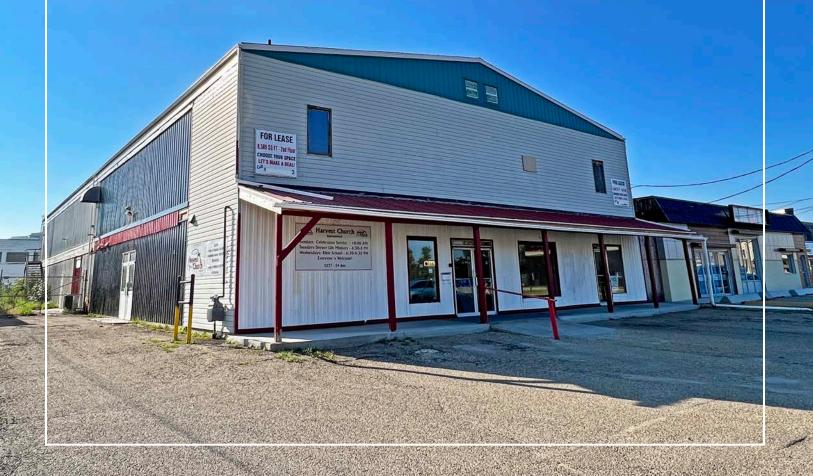

### **About the Property**

Discover a unique judicial sale opportunity in the heart of Red Deer. This 8,411 sq.ft. freestanding building, built in 1954, is situated on a 0.2-acre lot. Located just off Taylor Drive and near Gaetz Avenue, this property is easily accessible from anywhere in the city.

The building features two floors. The main floor has undergone substantial renovations and requires only the finishing touches. It includes a reception area, two offices, a large assembly room, two washrooms, a large storage area, and a kitchen area.

The second floor is mainly open with support posts throughout, providing a versatile space that has housed various tenants over the years. It also features two-plus offices and a separate entrance.

Additional features include paved parking for over 10 vehicles and a side fenced storage yard area. This property offers significant potential in a strategic, central location. Whether for investment or owner use, this versatile building presents an exceptional opportunity in a thriving area.