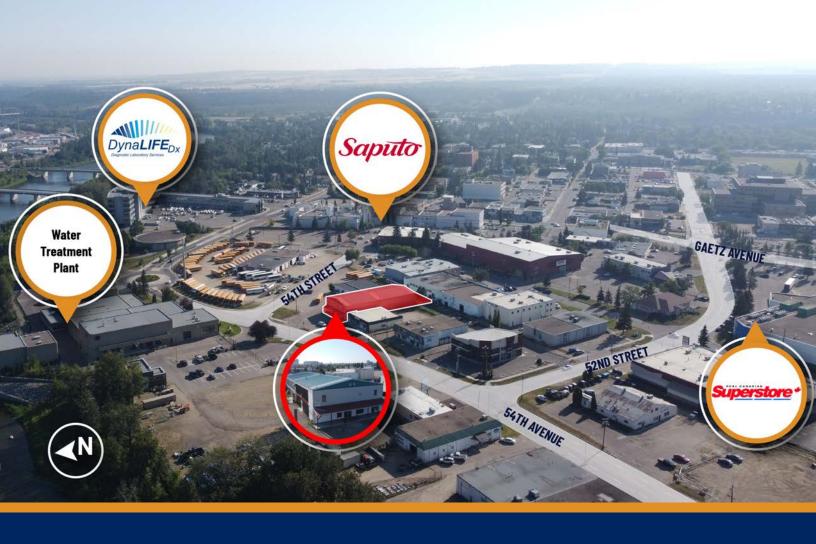

### **About the Property**

Discover a unique judicial sale opportunity in the heart of Red Deer. This 8,411 sq.ft. freestanding building, built in 1954, is situated on a 0.2-acre lot. Located just off Taylor Drive and near Gaetz Avenue, this property is easily accessible from anywhere in the city.

#### LOCATION

Riverside Light Industrial