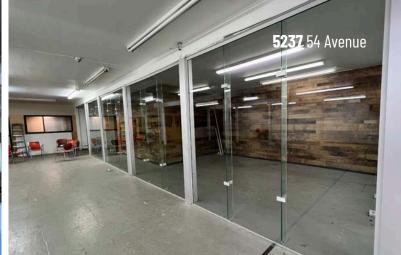

### **About the Property**

Discover a unique judicial sale opportunity in the heart of Red Deer. This 8,411 sq.ft. freestanding building, built in 1954, is situated on a 0.2-acre lot. Located just off Taylor Drive and near Gaetz Avenue, this property is easily accessible from anywhere in the city.

The building features two floors. The main floor has undergone substantial renovations and requires only the finishing touches. It includes a reception area, two offices, a large assembly room, two washrooms, a large storage area, and a kitchen area.