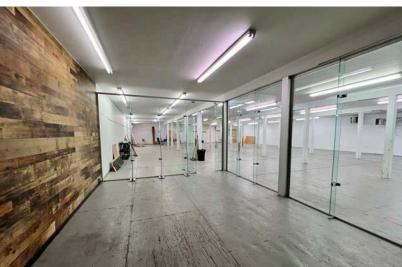

The second floor is mainly open with support posts throughout, providing a versatile space that has housed various tenants over the years. It also features two-plus offices and a separate entrance.

Additional features include paved parking for over 10 vehicles and a side fenced storage yard area. This property offers significant potential in a strategic, central location. Whether for investment or owner use, this versatile building presents an exceptional opportunity in a thriving area.