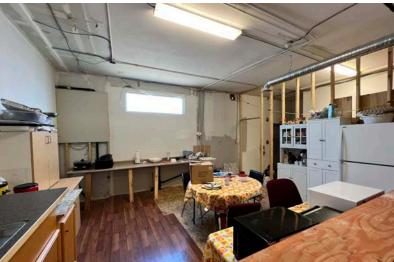

The building features two floors. The main floor has undergone substantial renovations and requires only the finishing touches. It includes a reception area, two offices, a large assembly room, two washrooms, a large storage area, and a kitchen area.