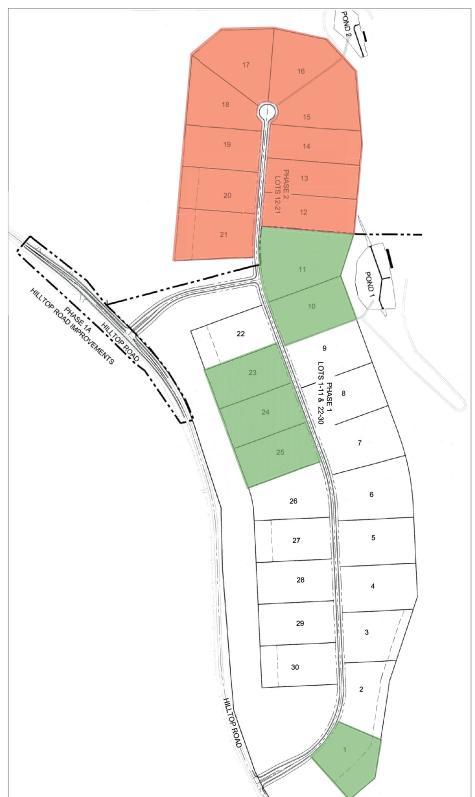

# SUBDIVISION PLAT

# **PURCHASE OPTIONS**

| LOTS         | AC     | PRICE       |
|--------------|--------|-------------|
| Group 1      | 17.197 | \$1,200,000 |
| Group 2      | 27.808 | \$1,700,000 |
| Groups 1 & 2 | 45.005 | \$2,200,000 |

## GROUP # 1 (6 Lots)

| LOT#   | SIZE (AC) |
|--------|-----------|
| Lot 1  | 2.511     |
| Lot 10 | 2.842     |
| Lot 11 | 4.095     |
| Lot 23 | 2.583     |
| Lot 24 | 2.583     |
| Lot 25 | 2.583     |
|        | 17.197    |

# **GROUP # 2 (10 Lots)**

|        | ( /       |
|--------|-----------|
| LOT#   | SIZE (AC) |
| Lot 12 | 2.588     |
| Lot 13 | 2.588     |
| Lot 14 | 2.578     |
| Lot 15 | 3.259     |
| Lot 16 | 2.701     |
| Lot 17 | 3.198     |
| Lot 18 | 2.753     |
| Lot 19 | 2.583     |
| Lot 20 | 2.583     |
| Lot 21 | 2.977     |
|        | 27.808    |