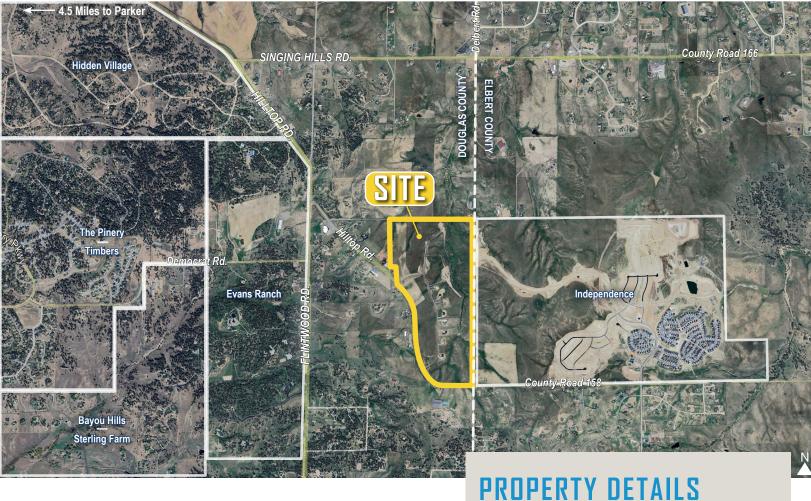

# TOP SUBDIVISION

NEC HILLTOP RD. & C.R. 158, PARKER, CO 80134

| LAND SIZE      | 16 Residential Lots (See Reverse) |
|----------------|-----------------------------------|
| PRICE          | \$1,200,000 - \$2,200,000         |
| ZONING         | Residential                       |
| WATER / SAN    | Well / Septic                     |
| GAS / ELECTRIC | Black Hills / CORE                |
| CITY / COUNTY  | Parker / Douglas                  |
| ACCESS         | Hilltop Rd. (2 Points)            |

# Vehicles Per Day (VPD)

Approx. 8,700 VPD at Hilltop Rd. & Flintwood Rd. Approx. 10,000 VPD at Hilltop Rd. & Singing Hills Rd. Approx. 14,000 VPD along Hilltop Rd. / Flintwood Rd.