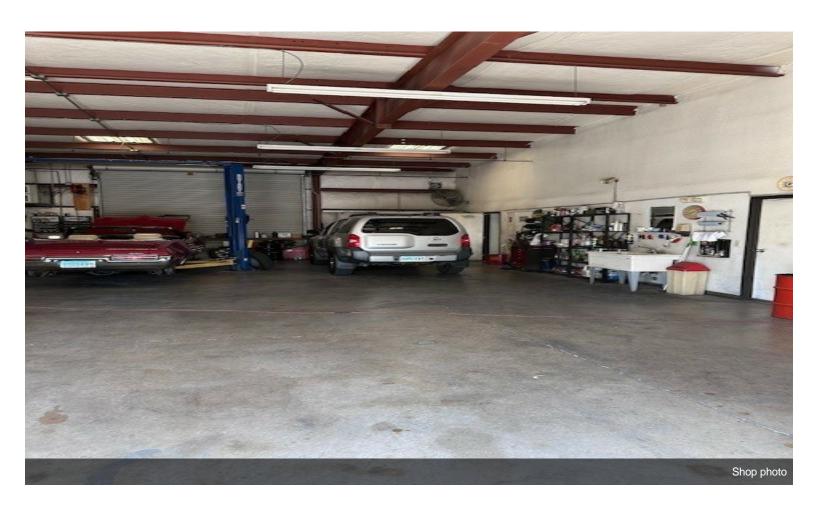

The building comes with 3 separate bays which includes three 12' x 14' grade level doors, one 10' x 12' grade level door, break room, 3 rest rooms, waiting room, reception desk, private office PLUS most...

- Rancho Frontage / 25,500 CPD
- C 2 Zoning Multiple uses.
- 1.4 Acres +/-
- Established automotive business. Good branding for new automotive user.
- Owner willing to leave behind automotive equipment depending on offer.
- HVAC office / Swamp Coolers garage