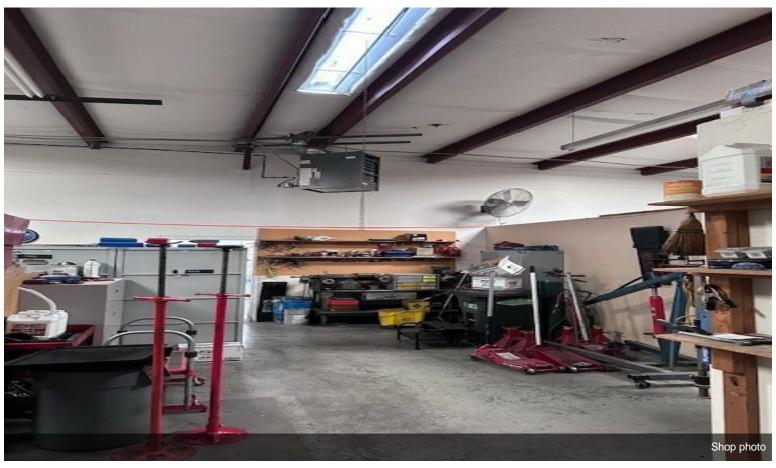

#### 3700 N Rancho Dr

\$2,200,000

For 33+ years Thomas Automotive has been a Las Vegas tradition. The owners have decided it's time to sell everything and move on to something else. This is a rare opportunity to purchase an automotive repair shop with Rancho Frontage. (25,500 CPD), This automotive repair shop sits on 1.4 acres +/- of C 2 zoned land.

The building comes with 3 separate bays which includes three 12' x 14' grade level doors, one 10' x 12' grade level door, break room, 3 rest rooms, waiting room, reception desk, private office PLUS most...

- Rancho Frontage / 25,500 CPD
- C 2 Zoning Multiple uses.
- 1.4 Acres +/-
- Established automotive business. Good branding for new automotive user.
- Owner willing to leave behind automotive equipment depending on offer.
- HVAC office / Swamp Coolers garage