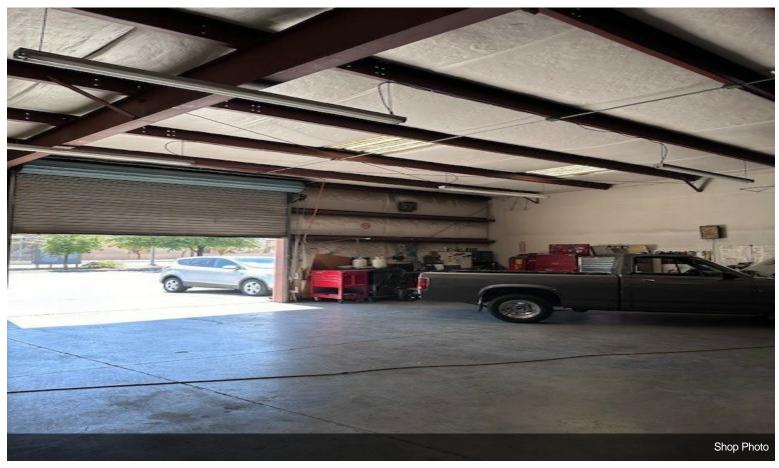

The building comes with 3 separate bays which includes three 12' x 14' grade level doors, one 10' x 12' grade level door, break room, 3 rest rooms, waiting room, reception desk, private office PLUS most...

- Rancho Frontage / 25,500 CPD
- C 2 Zoning Multiple uses.
- 1.4 Acres +/-
- Established automotive business. Good branding for new automotive user.
- Owner willing to leave behind automotive equipment depending on offer.
- HVAC office / Swamp Coolers garage