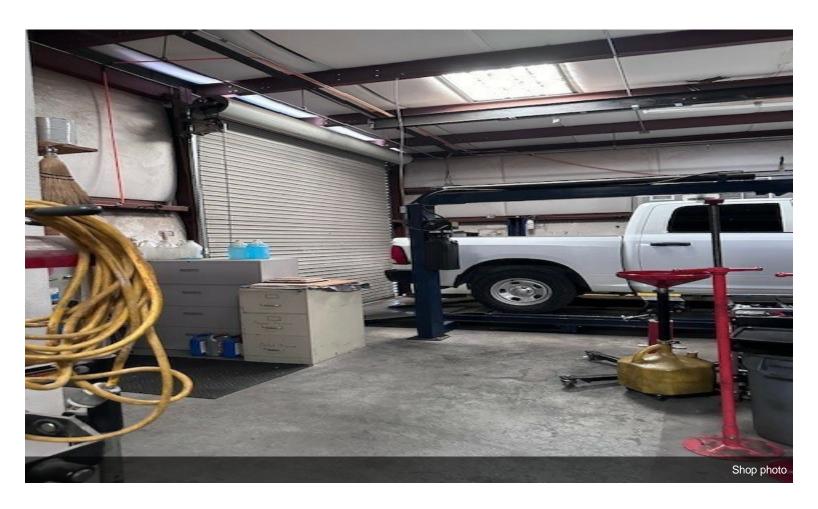

#### 3700 N Rancho Dr

\$2,200,000

For 33+ years Thomas Automotive has been a Las Vegas tradition. The owners have decided it's time to sell everything and move on to something else. This is a rare opportunity to purchase an automotive repair shop with Rancho Frontage. (25,500 CPD), This automotive repair shop sits on 1.4 acres +/- of C 2 zoned land.

The building comes with 3 separate bays which includes three 12' x 14' grade level doors, one 10' x 12' grade level door, break room, 3 rest rooms, waiting room, reception desk, private office PLUS most...

- Rancho Frontage / 25,500 CPD
- C 2 Zoning Multiple uses.
- 1.4 Acres +/-
- Established automotive business. Good branding for new automotive user.
- Owner willing to leave behind automotive equipment depending on offer.
- HVAC office / Swamp Coolers garage