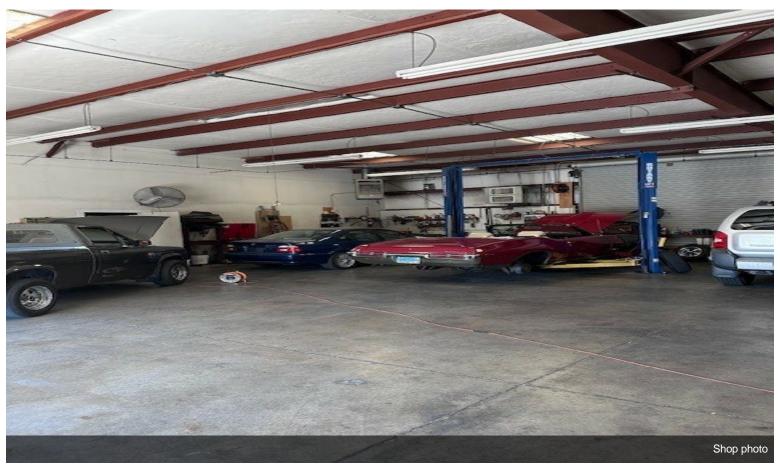

#### 3700 N Rancho Dr

\$2,200,000

For 33+ years Thomas Automotive has been a Las Vegas tradition. The owners have decided it's time to sell everything and move on to something else. This is a rare opportunity to purchase an automotive repair shop with Rancho Frontage. (25,500 CPD), This automotive repair shop sits on 1.4 acres +/- of C 2 zoned land.

The building comes with 3 separate bays which includes three 12' x 14' grade level doors, one 10' x 12' grade level door, break room, 3 rest rooms, waiting room, reception desk, private office PLUS most...

- Rancho Frontage / 25,500 CPD
- C 2 Zoning Multiple uses.
- 1.4 Acres +/-
- Established automotive business. Good branding for new automotive user.
- Owner willing to leave behind automotive equipment depending on offer.
- HVAC office / Swamp Coolers garage