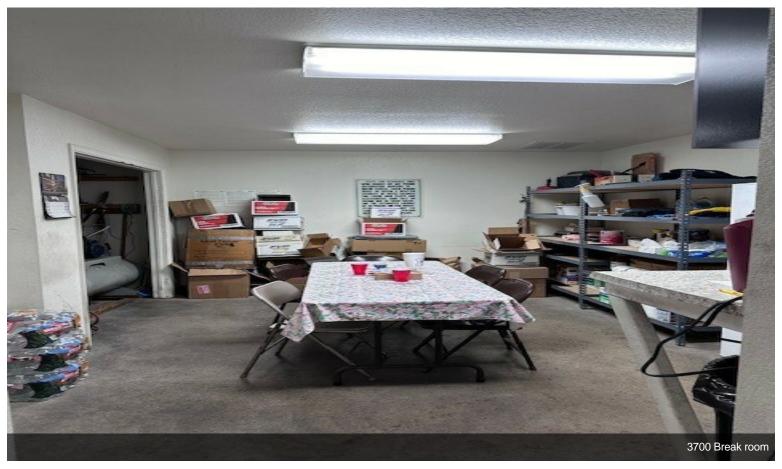

The building comes with 3 separate bays which includes three 12' x 14' grade level doors, one 10' x 12' grade level door, break room, 3 rest rooms, waiting room, reception desk, private office PLUS most...