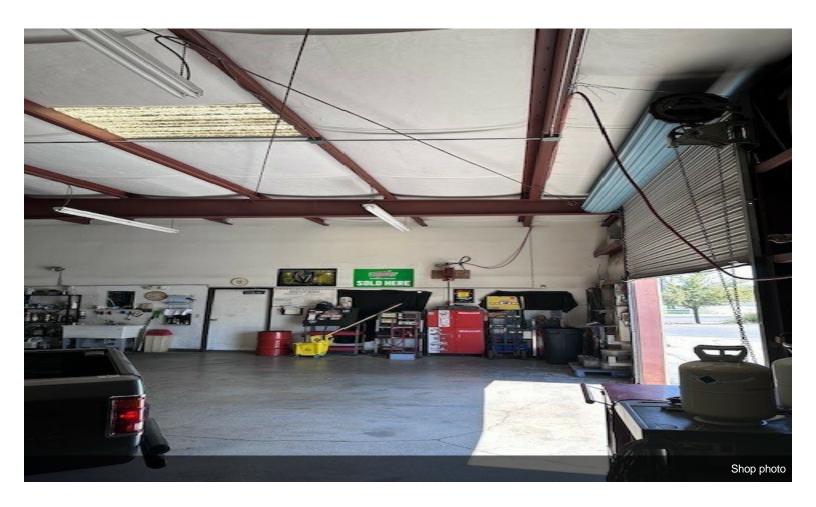

#### 3700 N Rancho Dr

\$2,200,000

For 33+ years Thomas Automotive has been a Las Vegas tradition. The owners have decided it's time to sell everything and move on to something else. This is a rare opportunity to purchase an automotive repair shop with Rancho Frontage. (25,500 CPD), This automotive repair shop sits on 1.4 acres +/- of C 2 zoned land.

The building comes with 3 separate bays which includes three 12' x 14' grade level doors, one 10' x 12' grade level door, break room, 3 rest rooms, waiting room, reception desk, private office PLUS most...

- Rancho Frontage / 25,500 CPD
- C 2 Zoning Multiple uses.
- 1.4 Acres +/-
- Established automotive business. Good branding for new automotive user.
- Owner willing to leave behind automotive equipment depending on offer.
- HVAC office / Swamp Coolers garage