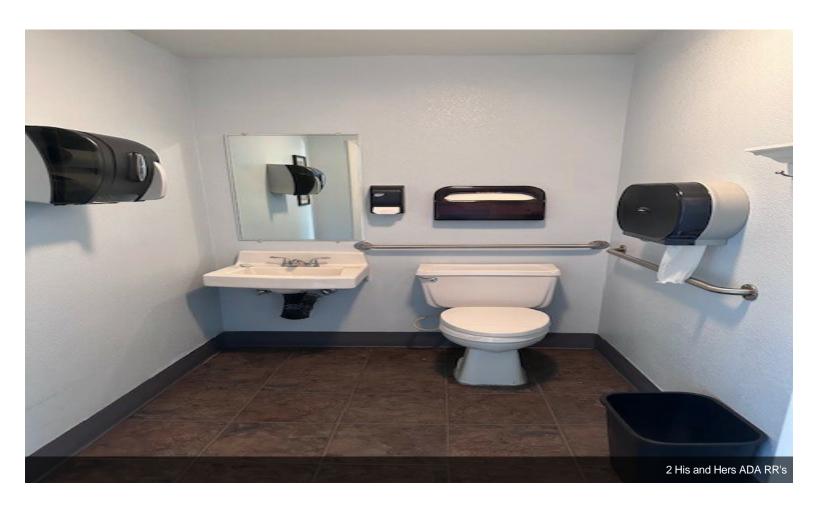

The building comes with 3 separate bays which includes three 12' x 14' grade level doors, one 10' x 12' grade level door, break room, 3 rest rooms, waiting room, reception desk, private office PLUS most...