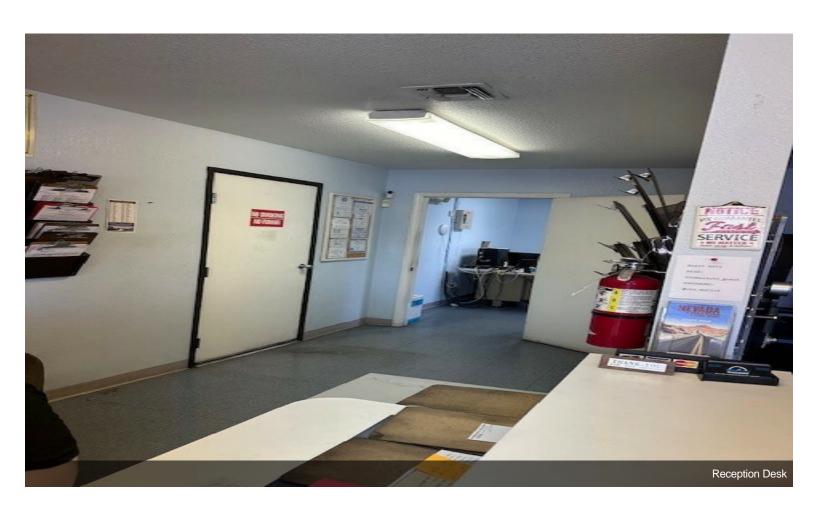

The building comes with 3 separate bays which includes three 12' x 14' grade level doors, one 10' x 12' grade level door, break room, 3 rest rooms, waiting room, reception desk, private office PLUS most...