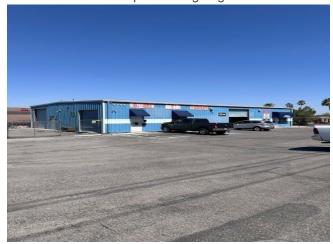

#### 3700 N Rancho Dr

\$2,200,000

For 33+ years Thomas Automotive has been a Las Vegas tradition. The owners have decided it's time to sell everything and move on to something else. This is a rare opportunity to purchase an automotive repair shop with Rancho Frontage. (25,500 CPD), This automotive repair shop sits on 1.4 acres +/- of C 2 zoned land.

The building comes with 3 separate bays which includes three 12' x 14' grade level doors, one 10' x 12' grade level door, break room, 3 rest rooms, waiting room, reception desk, private office PLUS most...

- Rancho Frontage / 25,500 CPD
- C 2 Zoning Multiple uses.
- 1.4 Acres +/-
- Established automotive business. Good branding for new automotive user.
- Owner willing to leave behind automotive equipment depending on offer.
- HVAC office / Swamp Coolers garage