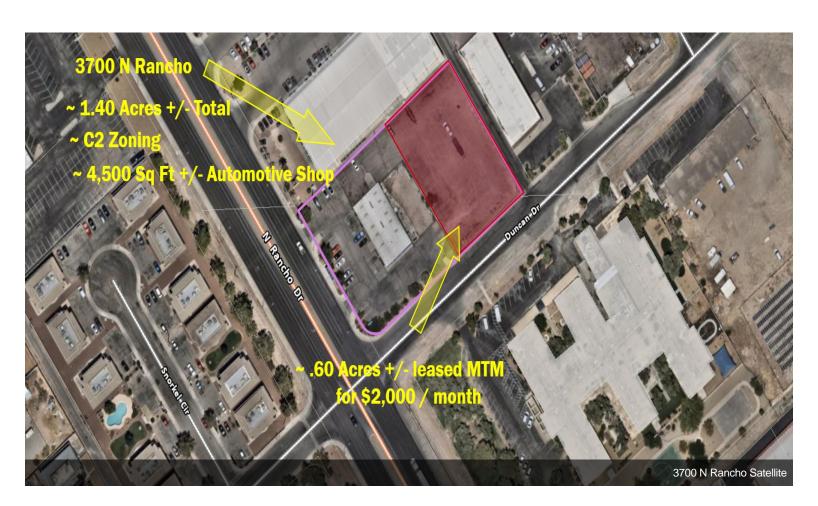

#### 3700 N Rancho Dr

3700 N Rancho Dr, Las Vegas, NV 89130

#### 3700 N Rancho Dr

\$2,200,000

For 33+ years Thomas Automotive has been a Las Vegas tradition. The owners have decided it's time to sell everything and move on to something else. This is a rare opportunity to purchase an automotive repair shop with Rancho Frontage. (25,500 CPD), This automotive repair shop sits on 1.4 acres +/- of C 2 zoned land.

- Rancho Frontage / 25,500 CPD
- C 2 Zoning Multiple uses.
- 1.4 Acres +/-
- Established automotive business. Good branding for new automotive user.
- Owner willing to leave behind automotive equipment depending on offer.
- HVAC office / Swamp Coolers garage