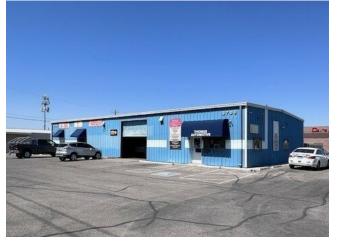

#### 3700 N Rancho Dr

\$2,200,000

For 33+ years Thomas Automotive has been a Las Vegas tradition. The owners have decided it's time to sell everything and move on to something else. This is a rare opportunity to purchase an automotive repair shop with Rancho Frontage. (25,500 CPD), This automotive repair shop sits on 1.4 acres +/- of C 2 zoned land.

The building comes with 3 separate bays which includes three 12' x 14' grade level doors, one 10' x 12' grade level door, break room, 3 rest rooms, waiting room, reception desk, private office PLUS most...

- Rancho Frontage / 25,500 CPD
- C 2 Zoning Multiple uses.
- 1.4 Acres +/-
- Established automotive business. Good branding for new automotive user.
- Owner willing to leave behind automotive equipment depending on offer.
- HVAC office / Swamp Coolers garage