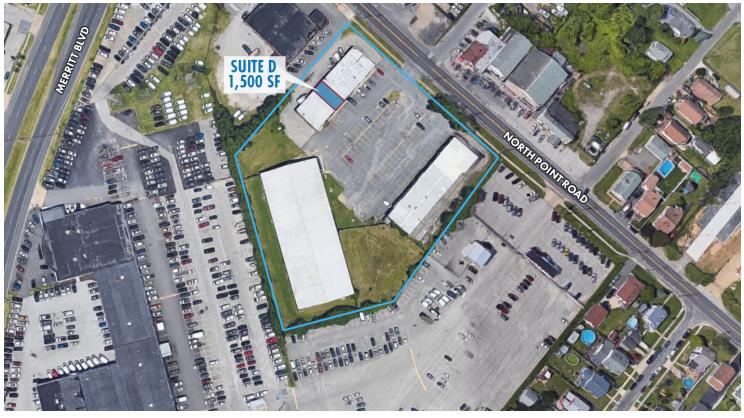

## INDUSTRIAL/FLEX FOR LEASE 1113 NORTH POINT RD

1113 North Point Rd, Dundalk, MD 21222

Available: 1,500 SF

LISTING DATA

1,500 SF **AVAILABLE SF:** 

PROPERTY INFORMATION

SUBMARKET: **Baltimore County East** 

## **PROPERTY HIGHLIGHTS**

- Unit D: 1,500 SF Heated with one bathroom & one oversized 12'h x 12'w drive in door
- Ceiling Height: 15'
- 75+ parking spaces
- Built up roof | Concrete floor | Ceiling hung heating system
- Automotive allowed
- Close proximity to I-695. I-895. & I-95