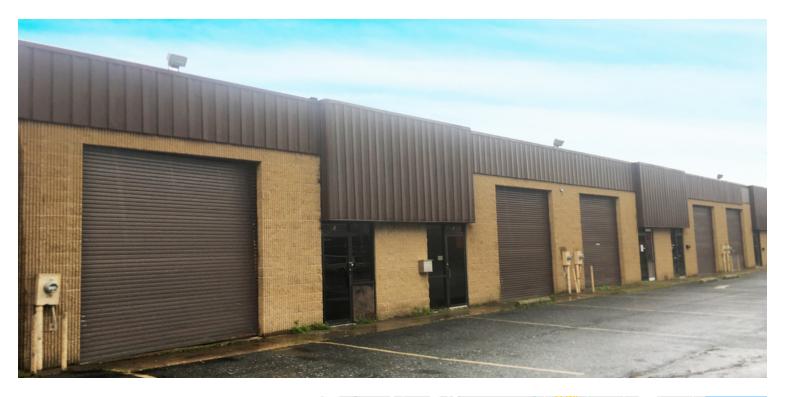

## INDUSTRIAL/FLEX FOR LEASE 1113 NORTH POINT RD

1113 North Point Rd, Dundalk, MD 21222

Available: 1,500 SF

LISTING DATA

1,500 SF **AVAILABLE SF:** 

PROPERTY INFORMATION

SUBMARKET: **Baltimore County East** 

## **PROPERTY HIGHLIGHTS**

- Unit D: 1,500 SF Heated with one bathroom & one oversized 12'h x 12'w drive in door
- Ceiling Height: 15'
- 75+ parking spaces
- Built up roof | Concrete floor | Ceiling hung heating system
- Automotive allowed
- Close proximity to I-695. I-895. & I-95