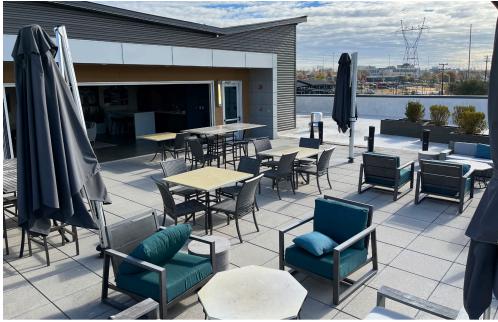

## **PROPERTY DETAILS**

| ADDRESS       | 2920 Berry Hill Drive, Nashville, TN |
|---------------|--------------------------------------|
| SUITE         | Second Floor Conference Room         |
| SF AVAILABLE  | Second Floor: <u>+</u> 1,916 RSF     |
| PARKING       | 4/1000                               |
| AMENITIES     | Rooftop Entertainment Deck           |
| POSSIBLE USES | Office                               |
| AVAILABILITY  | Immediately                          |
| RATE          | \$38.00/SF FSG                       |