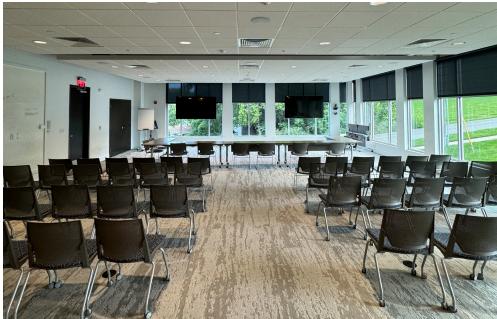

## **PROPERTY DETAILS**

| ADDRESS       | 2920 Berry Hill Drive, Nashville, TN |
|---------------|--------------------------------------|
| SUITE         | Second Floor Conference Room         |
| SF AVAILABLE  | Second Floor: <u>+</u> 1,916 RSF     |
| PARKING       | 4/1000                               |
| AMENITIES     | Rooftop Entertainment Deck           |
| POSSIBLE USES | Office                               |
| AVAILABILITY  | Immediately                          |
| RATE          | \$38.00/SF FSG                       |