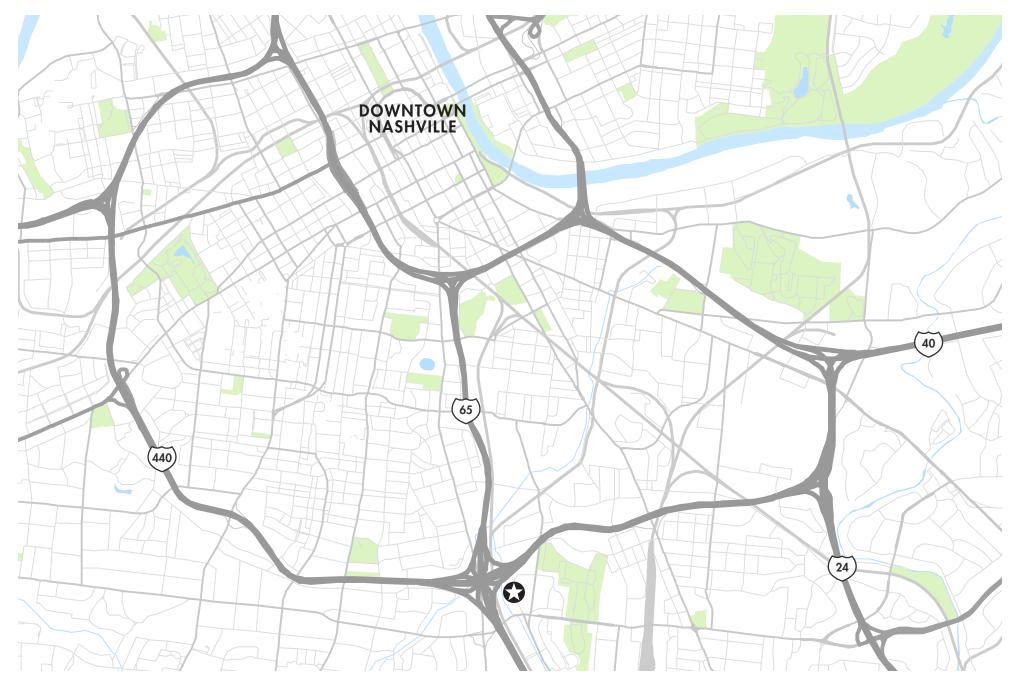

# **2920 BERRY HILL DRIVE**

FOR LEASE | 1,916 SF | NASHVILLE

NZ KA



#### **PROPERTY OVERVIEW**



## **PROPERTY DETAILS**

| ADDRESS       | 2920 Berry Hill Drive, Nashville, TN |
|---------------|--------------------------------------|
| SUITE         | Second Floor Conference Room         |
| SF AVAILABLE  | Second Floor: <u>+</u> 1,916 RSF     |
| PARKING       | 4/1000                               |
| AMENITIES     | Rooftop Entertainment Deck           |
| POSSIBLE USES | Office                               |
| AVAILABILITY  | Immediately                          |
| RATE          | \$38.00/SF FSG                       |







### SITE LOCATION



# 2920 BERRY HILL DRIVE NASHVILLE, TN

DAN BAUCHIERO dan.bauchiero@foundrycommercial.com

615.423.6851

RUDY MAXWELL RUDY.MAXWELL@FOUNDRYCOMMERCIAL.COM 615.598.5173



**foundry**commercial.com