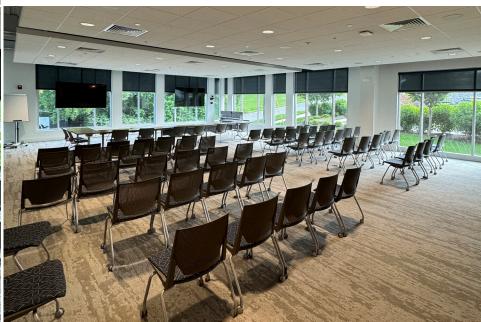

## **PROPERTY DETAILS**

| ADDRESS       | 2920 Berry Hill Drive, Nashville, TN |
|---------------|--------------------------------------|
| SUITE         | Second Floor Conference Room         |
| SF AVAILABLE  | Second Floor: <u>+</u> 1,916 RSF     |
| PARKING       | 4/1000                               |
| AMENITIES     | Rooftop Entertainment Deck           |
| POSSIBLE USES | Office                               |
| AVAILABILITY  | Immediately                          |
| RATE          | \$38.00/SF FSG                       |