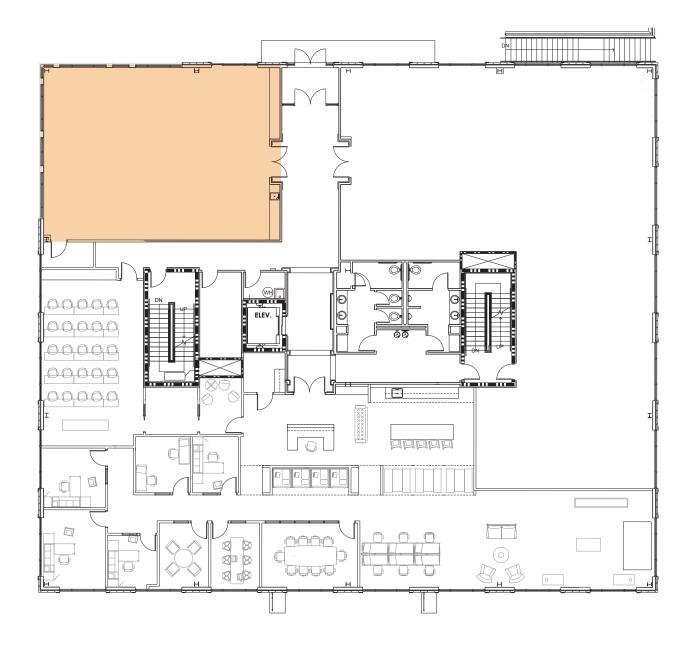

## **PROPERTY DETAILS**

| ADDRESS       | 2920 Berry Hill Drive, Nashville, TN |
|---------------|--------------------------------------|
| SUITE         | Second Floor Conference Room         |
| SF AVAILABLE  | Second Floor: <u>+</u> 1,916 RSF     |
| PARKING       | 4/1000                               |
| AMENITIES     | Rooftop Entertainment Deck           |
| POSSIBLE USES | Office                               |
| AVAILABILITY  | Immediately                          |
| RATE          | \$38.00/SF FSG                       |