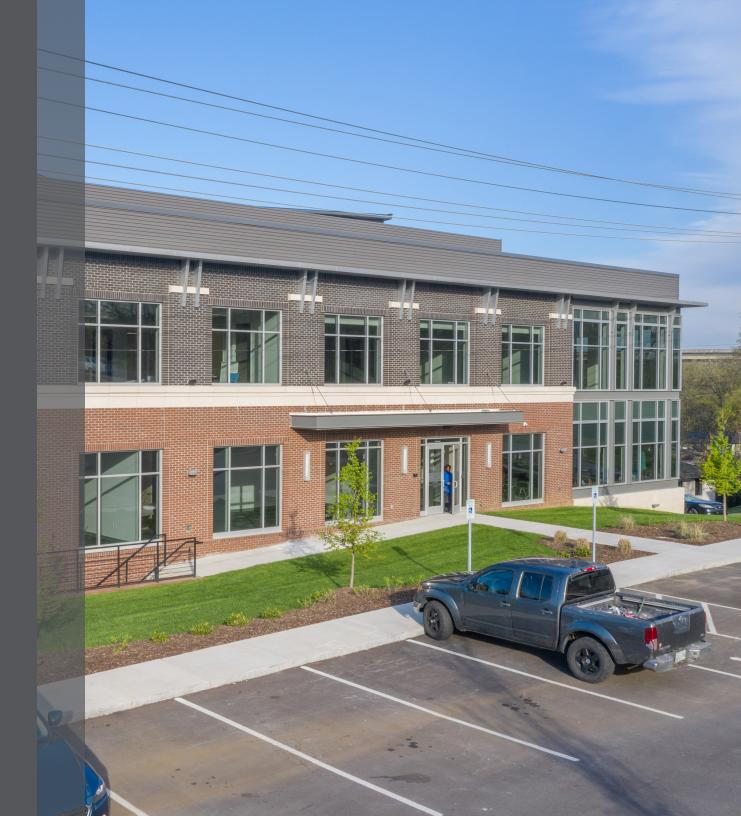

# **2920 BERRY HILL DRIVE**

FOR LEASE | 1,916 SF | NASHVILLE

NZ KA

## **PROPERTY DETAILS**

| ADDRESS       | 2920 Berry Hill Drive, Nashville, TN |
|---------------|--------------------------------------|
| SUITE         | Second Floor Conference Room         |
| SF AVAILABLE  | Second Floor: <u>+</u> 1,916 RSF     |
| PARKING       | 4/1000                               |
| AMENITIES     | Rooftop Entertainment Deck           |
| POSSIBLE USES | Office                               |
| AVAILABILITY  | Immediately                          |
| RATE          | \$38.00/SF FSG                       |