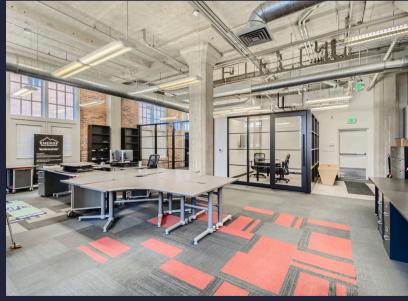

# 1301 Wazee Street, Unit 100

- Ground Floor Office Loft
- In Suite Gym with Shower
- Exterior signage with Speer
   Blvd visibility
- Abundant natural light
- Centrally located with easy access to I-25 and Speer Blvd
- Walking distance to
   Downtown, Union Station,
   Ball Arena, restaurants and other local attractions

# 1301 Wazee Street, Unit 100