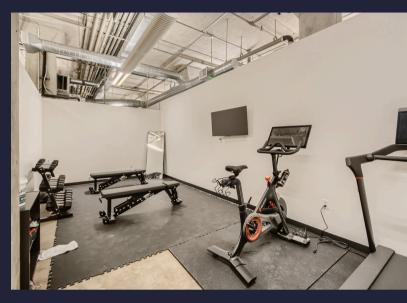

# 1301 Wazee Street, Unit 100

- Ground Floor Office Loft
- In Suite Gym with Shower
- Exterior signage with Speer
   Blvd visibility
- Abundant natural light
- Centrally located with easy access to I-25 and Speer Blvd
- Walking distance to
   Downtown, Union Station,
   Ball Arena, restaurants and other local attractions