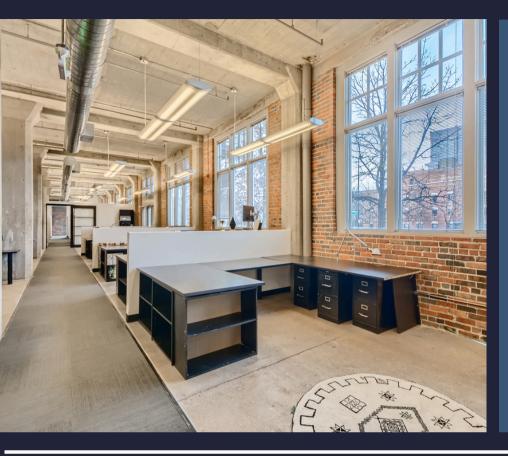

# 1301 Wazee Street, Unit 100

- Ground Floor Office Loft
- In Suite Gym with Shower
- Exterior signage with Speer
   Blvd visibility
- Abundant natural light
- Centrally located with easy access to I-25 and Speer Blvd
- Walking distance to
   Downtown, Union Station,
   Ball Arena, restaurants and other local attractions

# 1301 Wazee Street, Unit 100