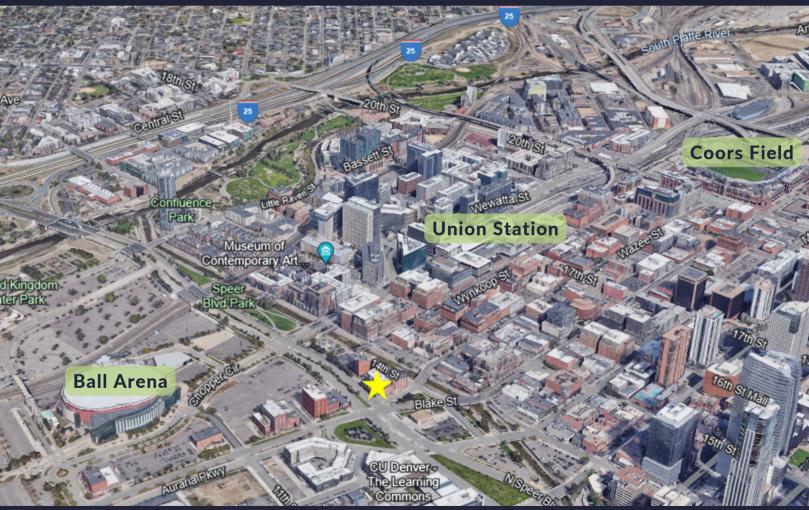

# 1301 Wazee Street, Unit 100

- Ground Floor Office Loft
- In Suite Gym with Shower
- Exterior signage with Speer
   Blvd visibility
- Abundant natural light
- Centrally located with easy access to I-25 and Speer Blvd
- Walking distance to
   Downtown, Union Station,
   Ball Arena, restaurants and other local attractions