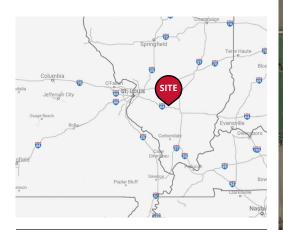

## **2024 DEMOGRAPHICS** 5 Mile | 10 Miles | 15 Miles

**Population** 6,059 | 16,885 | 38,607

**Daytime Population** 3,840 | 11,819 | 26,759

\$

Median Household Income \$91,499 | \$92,992 | \$86,785