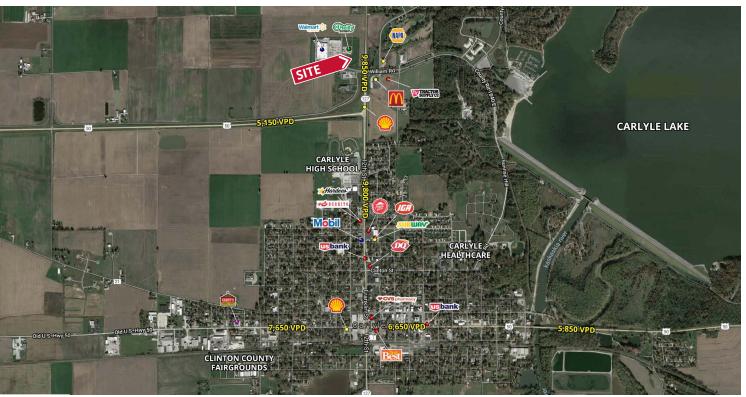

## **OUTLOTS AVAILABLE FOR GROUND LEASE**

2591 12th Street | Carlyle, Illinois 62231 1.03 - 1.16 Acres | Call for Details

## **PROPERTY DETAILS**

High visibility

Excellent opportunity to build a single-tenant building or shadow-anchored shop space in front of Walmart Supercenter

Highway 127 - 9,850 VPD

**Joe Ciapciak** 314.785.7700 <u>jciapcia</u>k@paceproperties.com