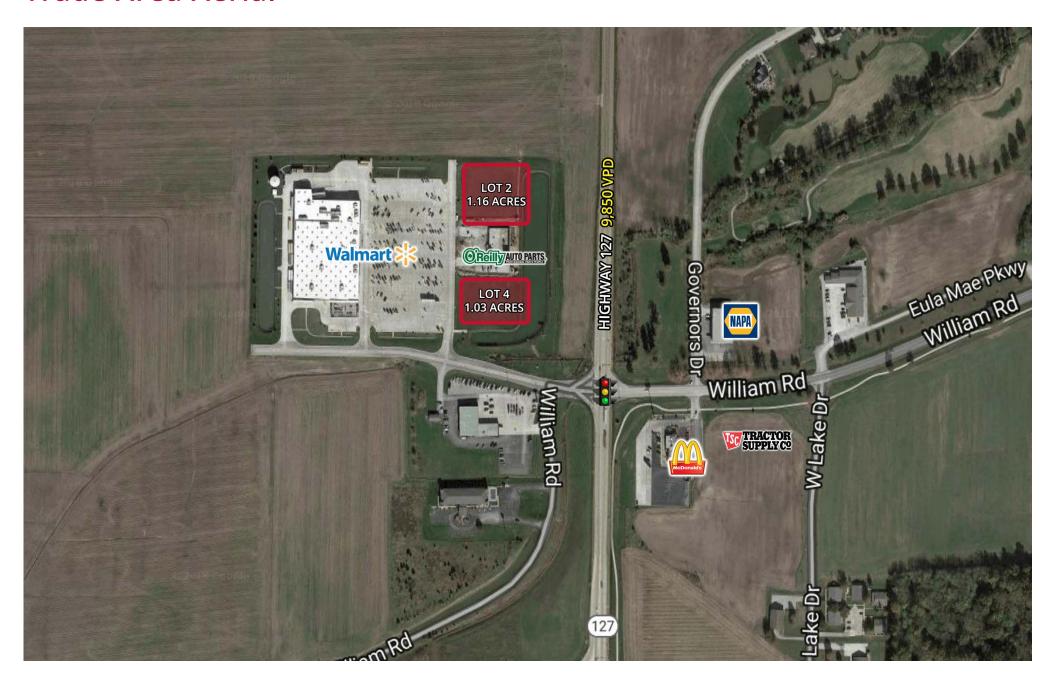

## **Trade Area Aerial**

## **OUTLOTS AVAILABLE FOR GROUND LEASE**

2591 12th Street | Carlyle, Illinois 62231 1.03 - 1.16 Acres | Call for Details

## **PROPERTY DETAILS**

High visibility

Excellent opportunity to build a single-tenant building or shadow-anchored shop space in front of Walmart Supercenter

Highway 127 - 9,850 VPD

**Joe Ciapciak** 314.785.7700 <u>jciapcia</u>k@paceproperties.com