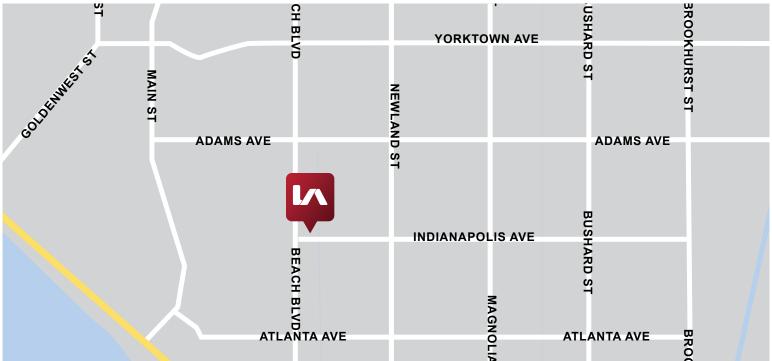

# OFFICE FOR LEASE 20422 BEACH BLVD, HUNTINGTON BEACH, CA 92648

## **PROPERTY FEATURES:**

- Class B Multi-Tenant
  Office Building
- High-Profile Corporate
  Identity
- Professional Offices Spaces
- Prominent Street Frontage
  Location

- Walking Distance to Restaurants and Retail
- High Traffic Counts on Beach Boulevard -±32,100 Cars Per Day
- 1.5 Miles Away From Pacific Coast Hwy & Huntington Beach Pier