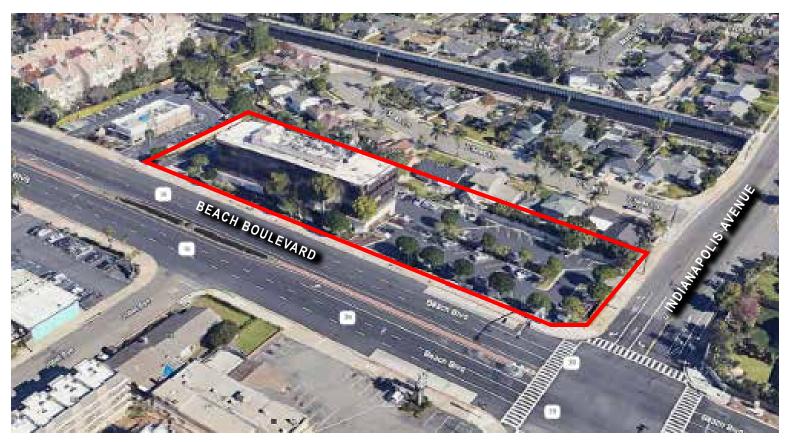

# OFFICE FOR LEASE 20422 BEACH BLVD, HUNTINGTON BEACH, CA 92648

## **PROPERTY FEATURES:**

- Class B Multi-Tenant
  Office Building
- High-Profile Corporate
  Identity
- Professional Offices Spaces
- Prominent Street Frontage
  Location

- Walking Distance to Restaurants and Retail
- High Traffic Counts on Beach Boulevard -±32,100 Cars Per Day
- 1.5 Miles Away From Pacific Coast Hwy & Huntington Beach Pier