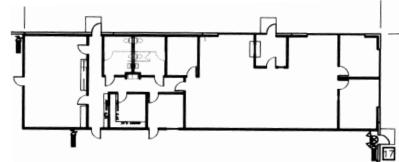

----------------------------------|
| Available           | Suite 200   ±38,988 SF                 |
| Office              | ±3,488 SF                              |
| Clear Height        | 28' - 32'                              |
| Column Spacing      | 57' x 57'                              |
| Dock Doors          | 8 (cross dock) with levelers and seals |
| Grade Level Doors   | 2                                      |

| Power        | 400 amps         |
|--------------|------------------|
| Yard         | Secured premises |
| Sprinklers   | ESFR             |
| Lighting     | LED              |
| Skylights    | Yes              |
| Construction | Concrete tilt-up |
| Lease Rate   | Contact Broker   |

### 1733 MORGAN ROAD, MODESTO, CA SITE PLAN







### SUITE 200 Office floor plan





### PROPERTY LOCATION & ACCESS

















Although information has been obtained from sources deemed reliable, neither Owner nor JLL makes any guarantees, warranties or representations, express or implied, as to the completeness or accuracy as to the information contained herein. Any projections, opinions, assumptions or estimates used are for example only. There may be differences between projected and actual results, and those differences may be material. The Property may be withdrawn without notice. Neither Owner nor JLL accepts any liability for any loss or damage suffered by any party resulting from reliance on this information has signed a confidentiality agreement regarding this matter, this information is subject to the terms of that agreement. ©2024. Jones Lang LaSalle I