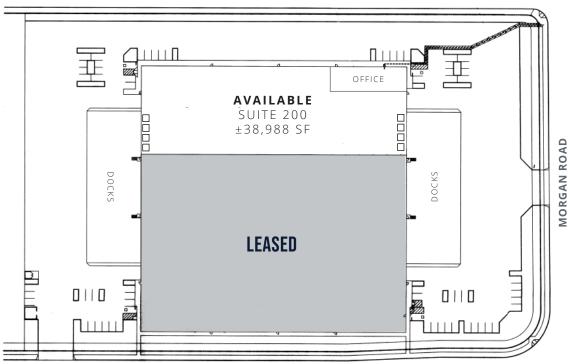

### 1733 MORGAN ROAD, MODESTO, CA SITE PLAN

### **PROPERTY FEATURES**

| Total Building Size | ±116,964 SF                            |
|---------------------|----------------------------------------|
| Available           | Suite 200   ±38,988 SF                 |
| Office              | ±3,488 SF                              |
| Clear Height        | 28' - 32'                              |
| Column Spacing      | 57' x 57'                              |
| Dock Doors          | 8 (cross dock) with levelers and seals |
| Grade Level Doors   | 2                                      |