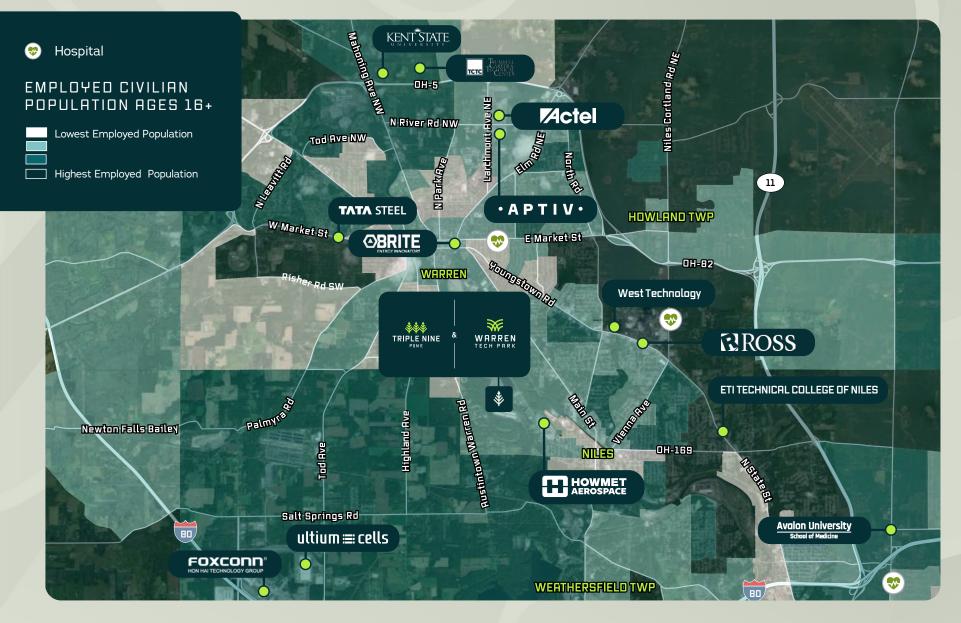

STRATEGIC LOCATION within Voltage Valley

STRONG LABOR POOL and low cost of living

HEAVY POWER Up to 100 MW availability

# PERFECTLY POSITIONED WARREN, DH