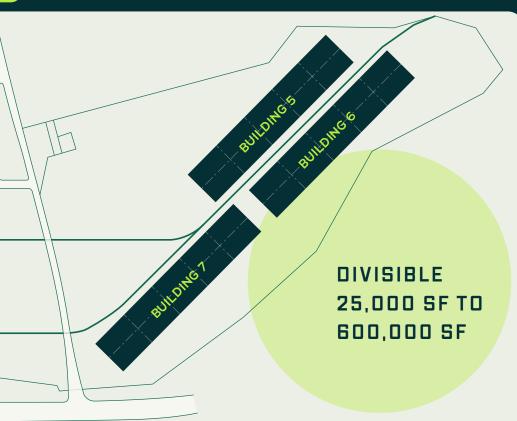

## LEASE RATE \$3.25/SF NNN

| UNIT       | TOTAL SF | CLEAR HT.   | DRIVE IN<br>DOORS | COLUMN    |
|------------|----------|-------------|-------------------|-----------|
| BUILDING 5 | 200,000  | 15'9" - 18' | 20 (10' X 12')    | 25' X 25' |
| BUILDING 6 | 200,000  | 15'9" - 18' | 20 (10' X 12')    | 25' X 25' |
| BUILDING 7 | 200,000  | 15'9" - 18' | 20 (10' X 12')    | 25' X 25' |

FLEXIBLE OPTIONS for leasing as-is, redeveloped, or a hybrid of both

MULTIPLE TENANTS can be accommodated

TENANT IMPROVEMENT can start immediately

Through ownership, investment, and alignment, Warren Tech Park will create a **unique ecosystem** that allows the creation, validation, and rapid deployment of forward-thinking energy solutions.