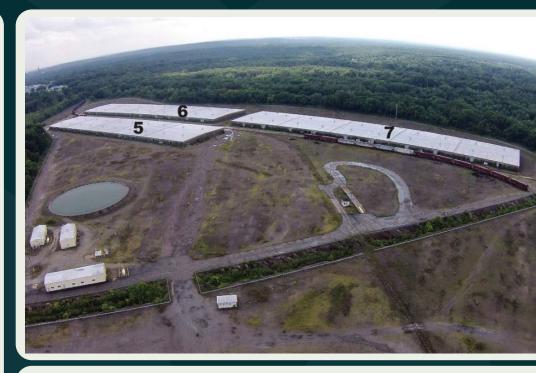

## LEASE RATE \$3.25/SF NNN

| UNIT       | TOTAL SF | CLEAR HT.   | DRIVE IN<br>DOORS | COLUMN    |
|------------|----------|-------------|-------------------|-----------|
| BUILDING 5 | 200,000  | 15'9" - 18' | 20 (10' X 12')    | 25' X 25' |
| BUILDING 6 | 200,000  | 15'9" - 18' | 20 (10' X 12')    | 25' X 25' |
| BUILDING 7 | 200,000  | 15'9" - 18' | 20 (10' X 12')    | 25' X 25' |

FLEXIBLE OPTIONS for leasing as-is, redeveloped, or a hybrid of both

MULTIPLE TENANTS can be accommodated

TENANT IMPROVEMENT can start immediately

Through ownership, investment, and alignment, Warren Tech Park will create a **unique ecosystem** that allows the creation, validation, and rapid deployment of forward-thinking energy solutions.