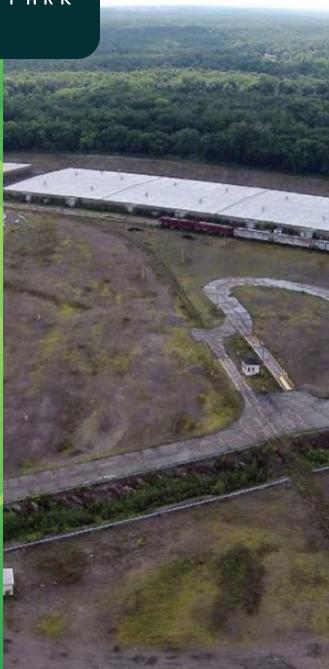

## Warren, Ohio 25,000 SF - 600,000 SF

FLEXIBLE BUILDING SUITABLE FOR COLD/WARM STORAGE OR MANUFACTURING

**R&D/Flex/Industrial** Opportunities For Lease

CBRE

# WARREN TECH PARK PROJECT OVERVIEW