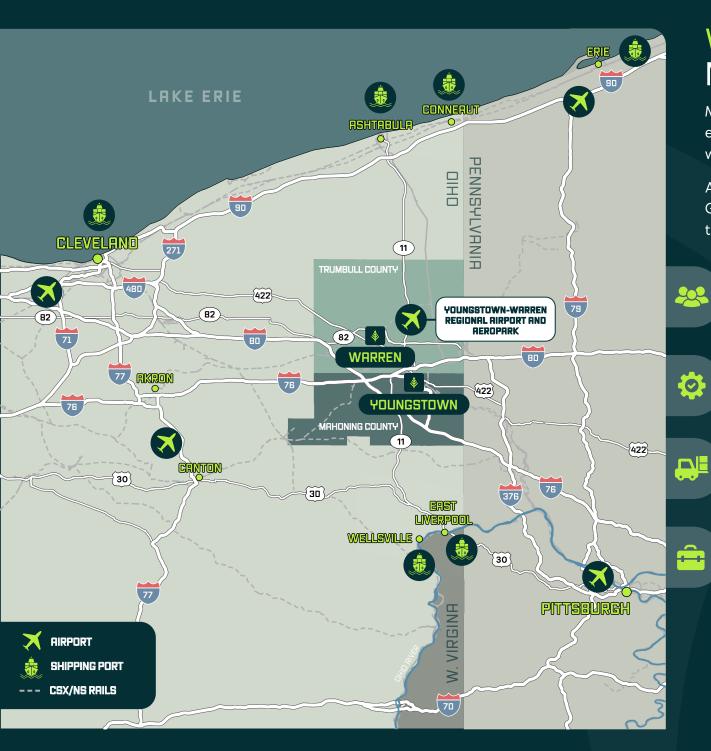

STRATEGIC LOCATION within Voltage Valley

STRONG LABOR POOL and low cost of living

HEAVY POWER Up to 100 MW availability

# PERFECTLY POSITIONED WARREN, DH

## WHY NORTHEAST OHIO

Manufacturing is the largest of Ohio's 20 economic sectors, including government, with 15% of total output in 2021

As of 2021, Ohio's manufacturing sector GDP was \$114.8 billion, making it third in the nation – following California and Texas