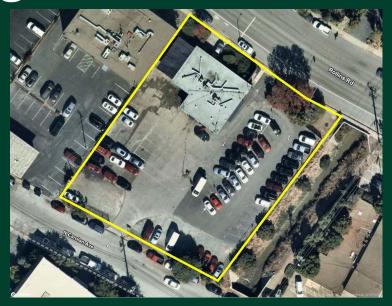

# 1409 Rollins Road Burlingame, California

# **Property Highlights**

- ±33,106 SF
- ±2,918 SF office/garage building
- Great Freeway access
- Access from N Carolan Ave and Rollins Rd
- 3 5 minutes to SFO
- Approved for auto rental
- Fully fenced and paved
- Parking ±90 passenger vehicles
- Rate: \$1.05 / SF / Month NNN based on land
- Sublease through December 31, 2024

- Office area of approximately 2,318 SF, including:
  - ♦ Large reception
  - ♦ 3 large private offices
  - ♦ 1 small private office
  - ♦ Lunchroom/kitchen
  - ♦ 2 Restrooms
- Drive-through garage area of approximately 600 SF