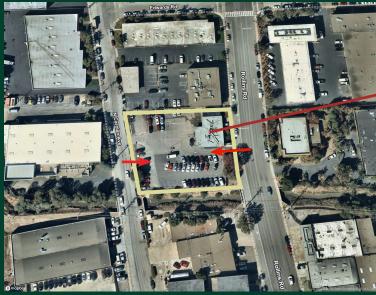

# 1409 Rollins Road Burlingame, California

# **Property Highlights**

- ±33,106 SF
- ±2,918 SF office/garage building
- Great Freeway access
- Access from N Carolan Ave and Rollins Rd
- 3 5 minutes to SFO
- Approved for auto rental
- Fully fenced and paved
- Parking ±90 passenger vehicles
- Rate: \$1.05 / SF / Month NNN based on land
- Sublease through December 31, 2024