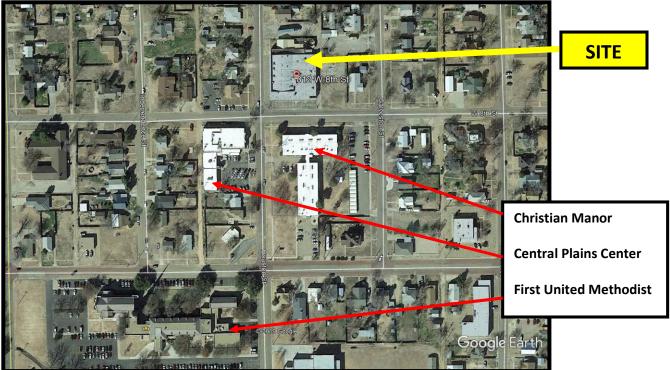

## **Property Overview**

| Property Address:             | MELTON BUILDING<br>812 W. 8 <sup>th</sup> Plainview, Texas                                                                              |
|-------------------------------|-----------------------------------------------------------------------------------------------------------------------------------------|
| Property Type:<br>Size:       | Office Building Single story multi-tenant<br>Approx 18,000 SF                                                                           |
| Site Attributes:              | Corner location                                                                                                                         |
| Current users:                | Medical, Hearing, Financial, General office                                                                                             |
| Zoning:                       | NC - Neighborhood Commercial                                                                                                            |
| Potential Uses:               | Office space. Other commercial (limited)                                                                                                |
| <b>Location Description:</b>  | Nestled in a residential/office/senior living area 3 blocks north of US Hwy 70 between Joliet and Columbia. Close proximity to downtown |
| Area Property Types:          | Office, Senior living, Residential                                                                                                      |
| Quality of Visibility:        | Good                                                                                                                                    |
| Site Condition:               | Good                                                                                                                                    |
| <b>Building Attributes:</b>   | Private offices with common corridors & common restrooms.<br>Some spaces have a private restroom.                                       |
| Parking:                      | Off-street                                                                                                                              |
| Utilities:                    | Electric & Gas: Separately metered (each tenant space) Water & Sewer: Single meter (entire building)                                    |
| Space Available: Approx sizes | 765 SF (#6A). 1,015 SF (8A). 1,350 SF (7B).                                                                                             |
| Asking Rent:                  | Call to discuss.                                                                                                                        |
|                               |                                                                                                                                         |