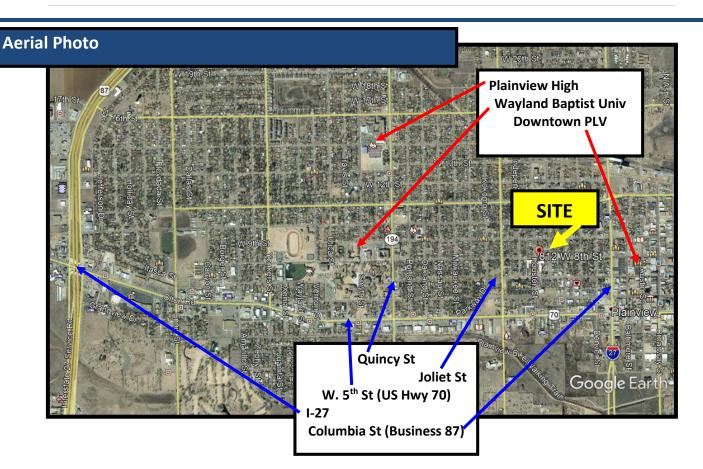

## **Property Overview**

| Property Address:             | MELTON BUILDING<br>812 W. 8 <sup>th</sup> Plainview, Texas                                                                              |
|-------------------------------|-----------------------------------------------------------------------------------------------------------------------------------------|
| Property Type:<br>Size:       | Office Building Single story multi-tenant<br>Approx 18,000 SF                                                                           |
| Site Attributes:              | Corner location                                                                                                                         |
| Current users:                | Medical, Hearing, Financial, General office                                                                                             |
| Zoning:                       | NC - Neighborhood Commercial                                                                                                            |
| Potential Uses:               | Office space. Other commercial (limited)                                                                                                |
| <b>Location Description:</b>  | Nestled in a residential/office/senior living area 3 blocks north of US Hwy 70 between Joliet and Columbia. Close proximity to downtown |
| Area Property Types:          | Office, Senior living, Residential                                                                                                      |
| Quality of Visibility:        | Good                                                                                                                                    |
| Site Condition:               | Good                                                                                                                                    |
| <b>Building Attributes:</b>   | Private offices with common corridors & common restrooms.<br>Some spaces have a private restroom.                                       |
| Parking:                      | Off-street                                                                                                                              |
| Utilities:                    | Electric & Gas: Separately metered (each tenant space) Water & Sewer: Single meter (entire building)                                    |
| Space Available: Approx sizes | 765 SF (#6A). 1,015 SF (8A). 1,350 SF (7B).                                                                                             |
| Asking Rent:                  | Call to discuss.                                                                                                                        |
|                               |                                                                                                                                         |