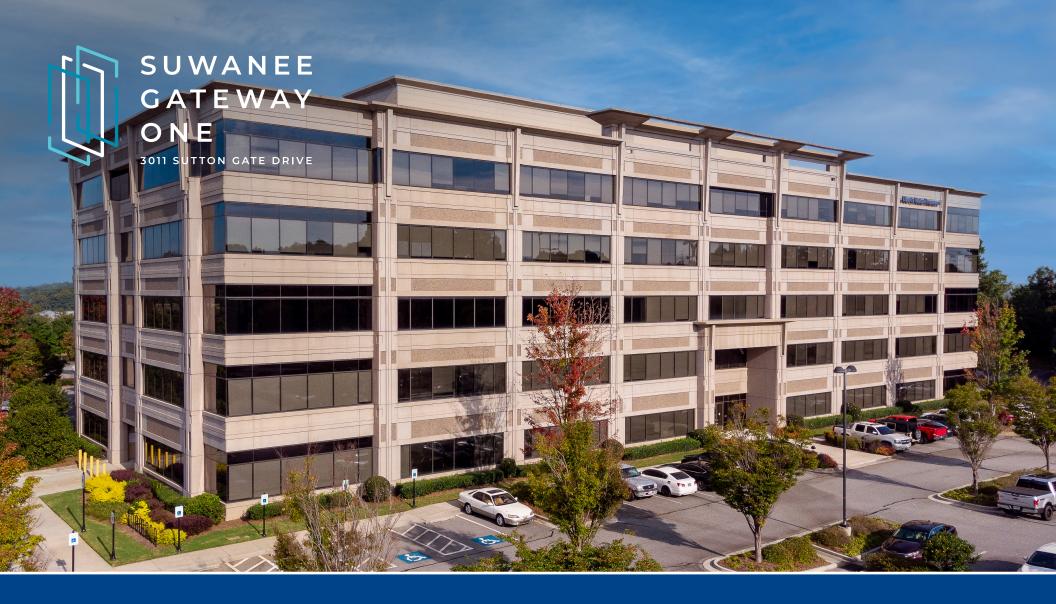

1,500—10,000 RSF OF CLASS A
WORKSPACE PRIMELY LOCATED AT THE
ENTRYWAY TO SUWANEE'S REVITALIZED
COMMERCIAL DISTRICT

# PROPERTY HIGHLIGHTS

Suwanee Gateway One is a well-appointed, fivestory workplace located immediately off of I-85 at Lawrenceville-Suwanee Road in the burgeoning Northeast Atlanta submarket. Recently upgraded and acquired by strong local owner The Simpson Organization, explore all that this Class A workplace has to offer.