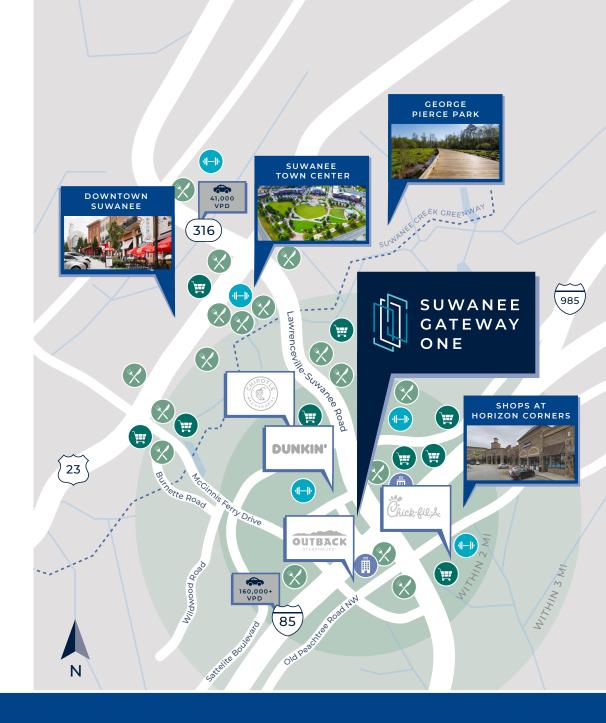

# AREA FEATURES

Positioned in a rapidly expanding development sphere, Suwanee Gateway One offers quick, convenient access to choice multi-family, retail, dining and entertainment destinations that promote talent retention.

Beto's Tacos

**Bottles & Bones** 

Chick-Fil-A

Chipotle

**Huskers Cafe** 

Mellow Mushroom

Monkey Wrench Brewing

Outback

Poke Bar

Taco Mac

Anytime Fitness

No Excuses Cross Fit

YouFit Health Club

Comfort Inn & Suites
Fairfield Inn & Suites
Courtyard by Marriott

Costco

Fedex

Home Depot

Lowes

Main Event

Office Depot

UPS

Walgreens

Walmart

тѕо