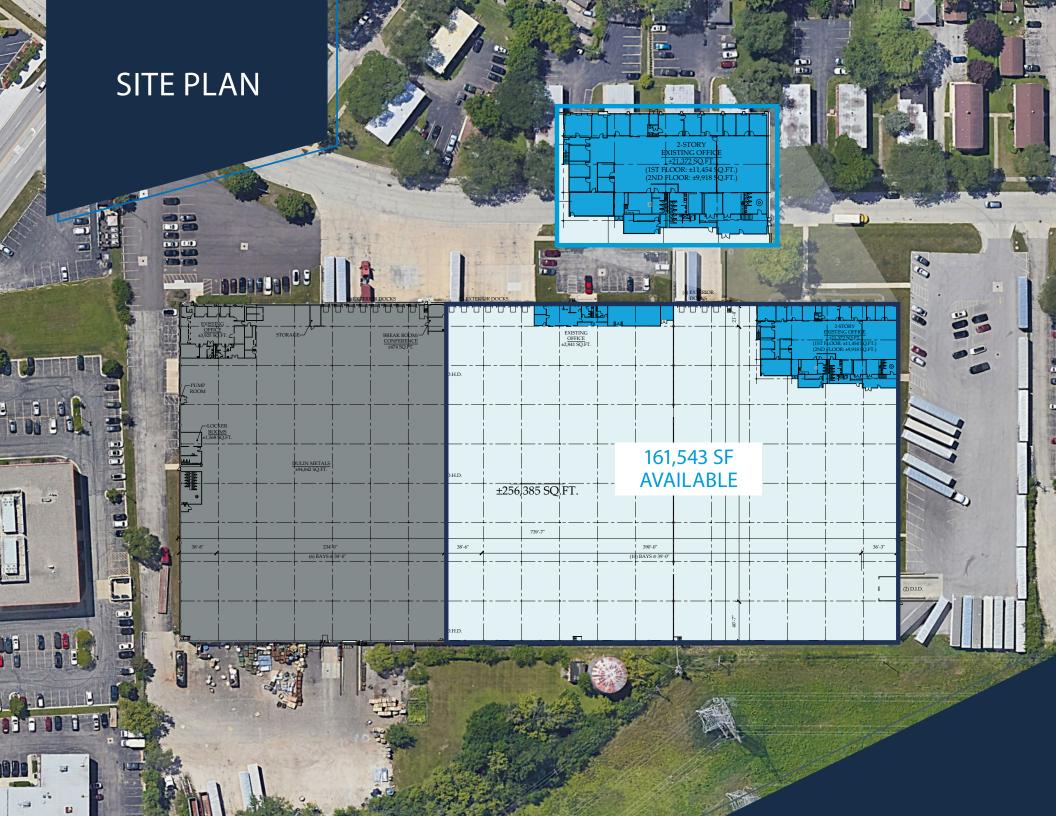

Potential to lease 1.5 Acres of additional land from ComEd for trailer/car parking

## **PROPERTY FEATURES**

Space Available: 161,543 SF (9,918 SF of mezzanine not included in total SF) Site Area: 14.3 Acres

**Year Built:** 1966

Office Size: 14,295 SF

Clear Height:

21'

Loading: 13 Exterior Docks

Total Building Size: 256,385 SF

Parking: 105 Cars (expandable and potential to convert car parking to trailer parking) Power: 2 Services: 800 Amps 277/480 Volt 400 Amps 277/480 Volt

For More Information, Please Contact: