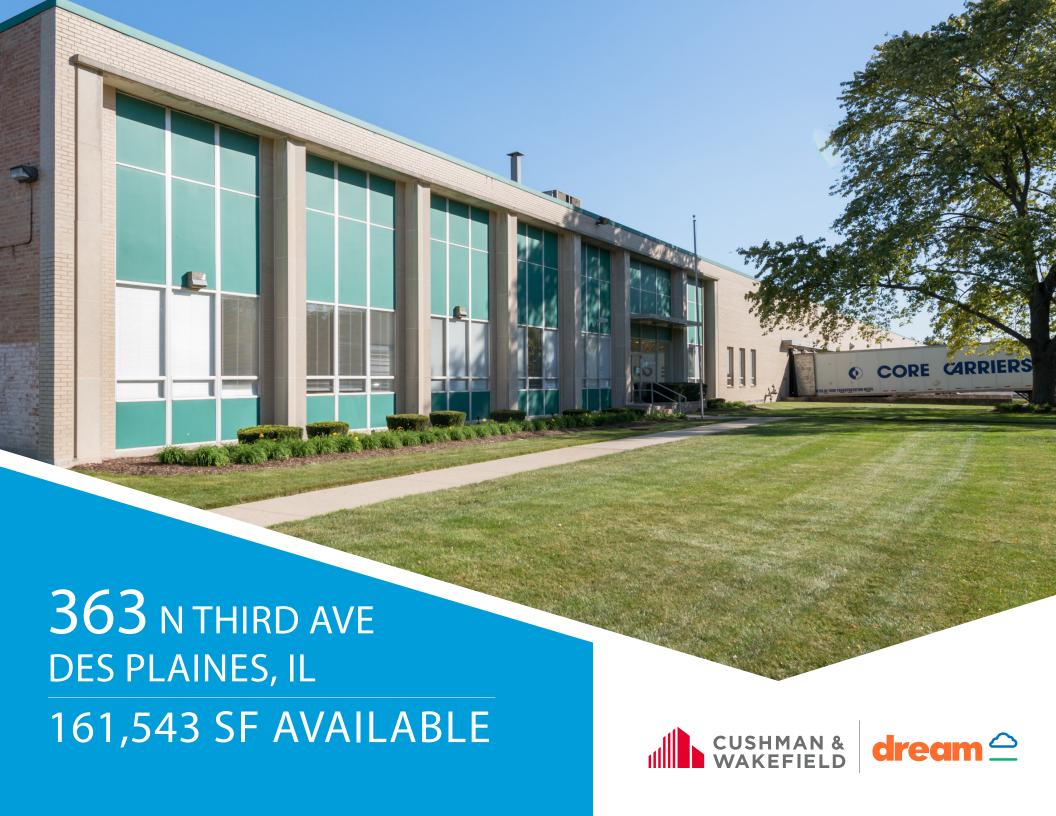

## **PROPERTY FEATURES**

Space Available: 161,543 SF (9,918 SF of mezzanine not included in total SF) Site Area: 14.3 Acres

**Year Built:** 1966

Office Size: 14,295 SF

Clear Height:

21'

Loading: 13 Exterior Docks

Total Building Size: 256,385 SF

Parking: 105 Cars (expandable and potential to convert car parking to trailer parking) Power: 2 Services: 800 Amps 277/480 Volt 400 Amps 277/480 Volt

For More Information, Please Contact: