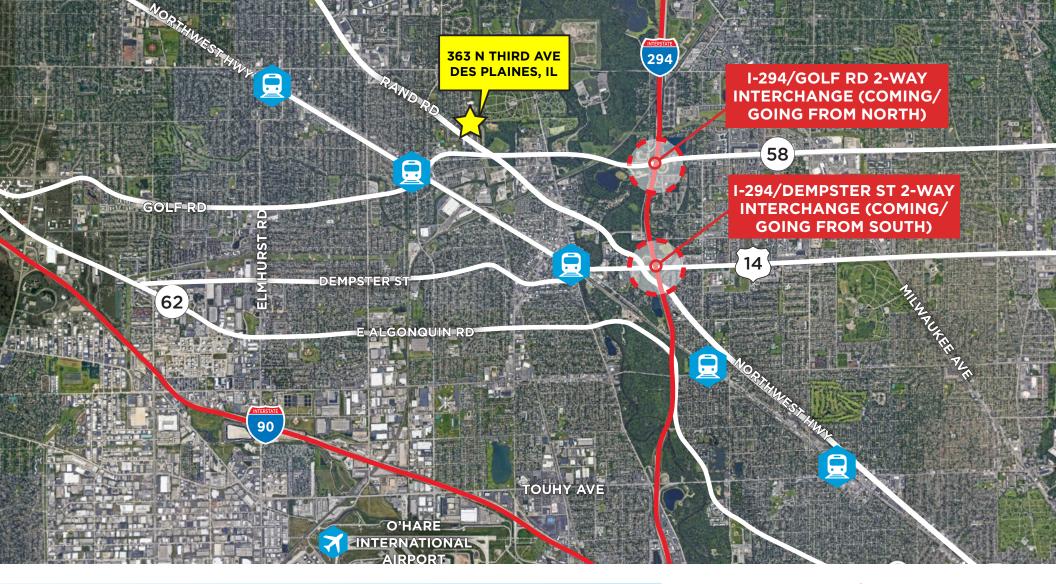

Potential to lease 1.5 Acres of additional land from ComEd for trailer/car parking

## **PROPERTY FEATURES**

Space Available: 161,543 SF (9,918 SF of mezzanine not included in total SF) Site Area: 14.3 Acres

**Year Built:** 1966

Office Size: 14,295 SF

Clear Height:

21'

Loading: 13 Exterior Docks

Total Building Size: 256,385 SF

Parking: 105 Cars (expandable and potential to convert car parking to trailer parking) Power: 2 Services: 800 Amps 277/480 Volt 400 Amps 277/480 Volt





For More Information, Please Contact:

**Eric Fischer** 

Executive Managing Director +1 847 720 1369 eric.fischer@cushwake.com

**Steve Stone** 

Managing Director +1 847 720 1364 steve.stone@cushwake.com **Marc Samuels** 

Director +1 847 720 1368 marc.samuels@cushwake.com





©2023 Cushman & Wakefield. All rights reserved. The information contained in this communication is strictly confidential. This information has been obtained from sources believed to be reliable but has not been verified. no warranty or representation, express or implied, is made as to the condition of the property (or properties) referenced herein or as to the accuracy or completeness of the information contained herein, and same is submitted subject to errors, omissions, change of price, rental or other conditi