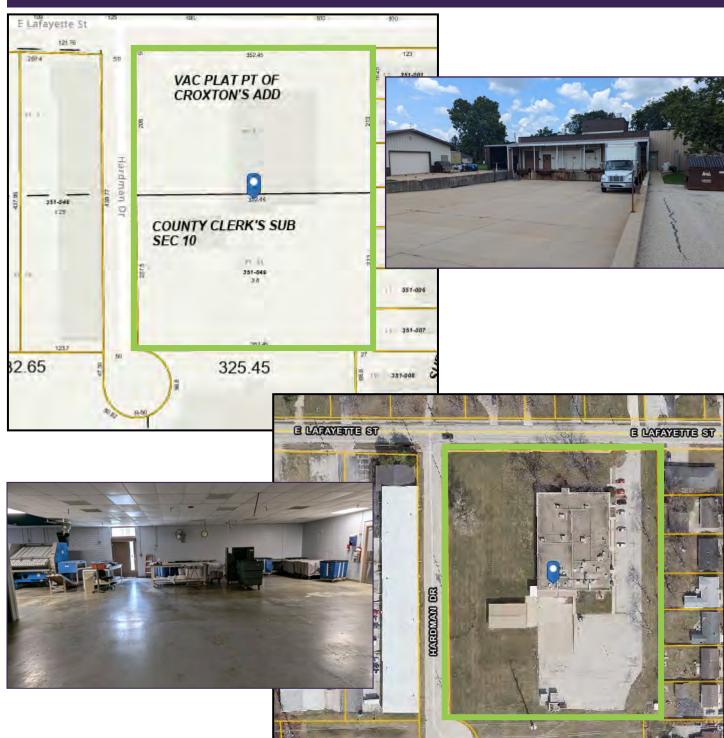

q. ft.

# **ASKING**

\$1,200,000

#### **ZONED**

M-1 (Restricted Manufacturing)

# LOT SIZE

3.60 acres

### PARCEL#

21-10-351-049

## **UTILITIES**

City water & sewer Electric Gas **Building Highlights** 

- Two 10-foot Dock Doors
- New \$400K Roof in 2023
- ♦ 3-Phase Electric
- Fully Sprinklered
- ♦ LED Lighting
- ♦ 7 Rooftop HVAC units
- Heated and cooled throughout
- Plenty of parking
- Laundry Equipment can stay or go
- ♦ Filtered Drain System

Main Building 15,067 sq. ft. warehouse 4,535 sq. ft. office





Pole Building 2,160 sq ft.

Laura Pritts
Designated Managing Broker
<a href="mailto:lpritts@axis360.co">lpritts@axis360.co</a>

(309) **824-0507** 

Visit our Website: www.axis360.co





3001½ Gill St. Suite A Bloomington, Illinois

www.axis360.co

**Visit our Website:** 





www.axis360.co