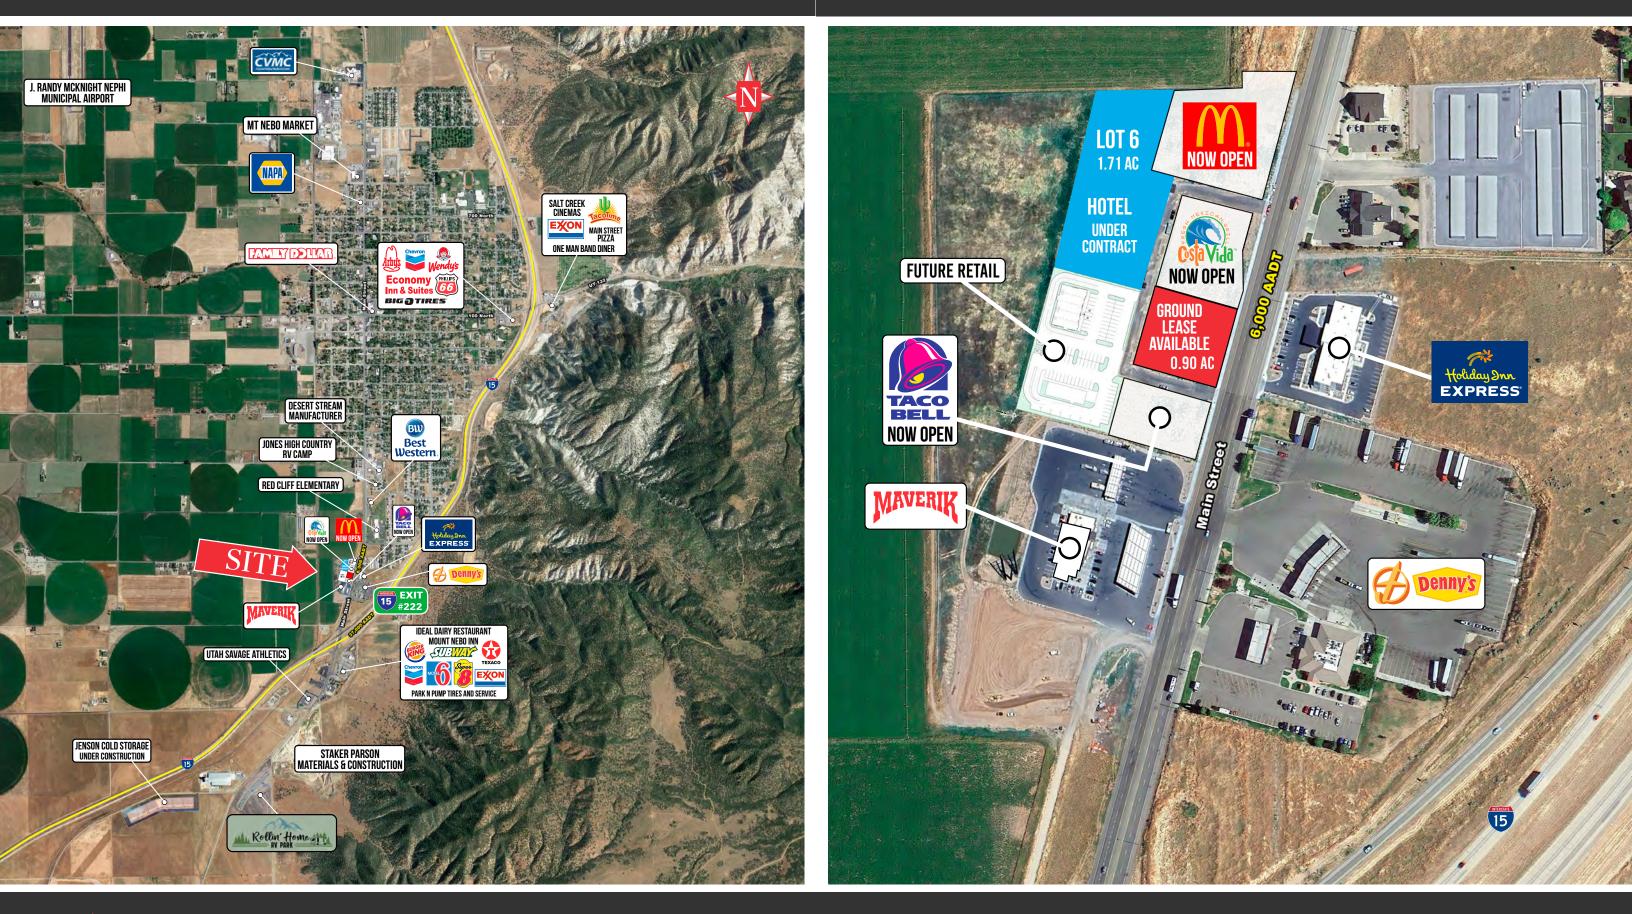

### PROPERTY INFORMATION

> \$78,000/yr ground lease

15

- > Lot 2: 0.90 AC (39,276 SF)
- Direct access off of I-15 (The primary route connecting Salt Lake City and Las Vegas)
- > Traffic count on I-15: 37,000 cars per day