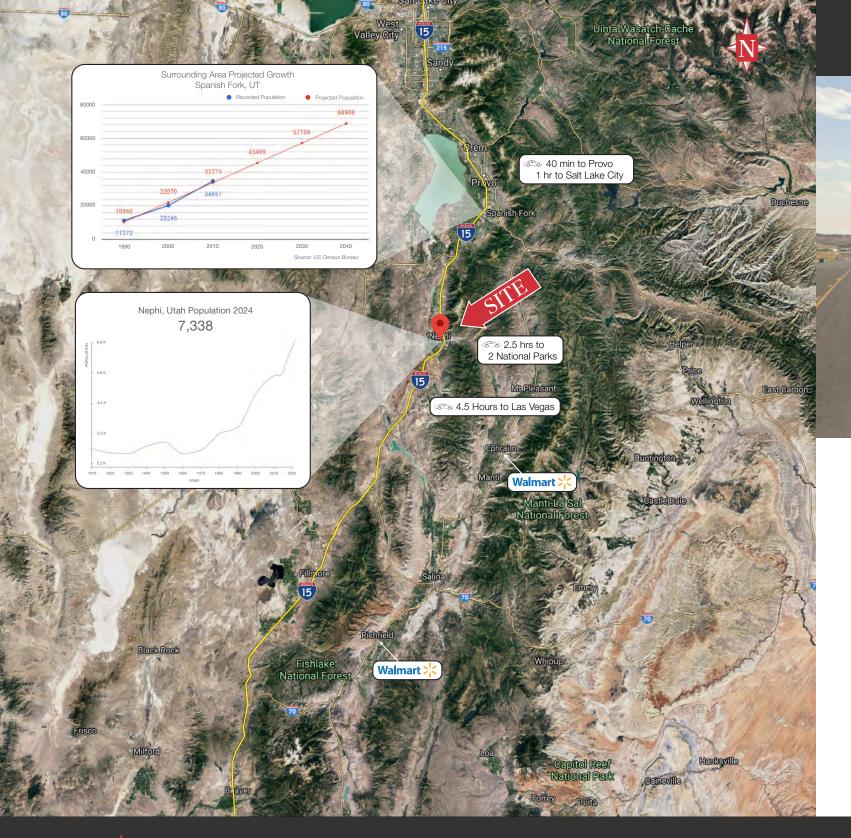

### PROPERTY INFORMATION

> \$78,000/yr ground lease

15

- > Lot 2: 0.90 AC (39,276 SF)
- Direct access off of I-15 (The primary route connecting Salt Lake City and Las Vegas)
- > Traffic count on I-15: 37,000 cars per day