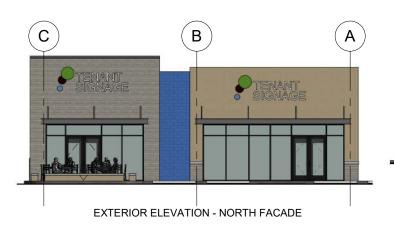

-----|----------------|
| Sale Price:       |          |          | Contact Broker |
| Building Size:    |          |          | 3,200 SF       |
| Available SF:     |          |          | 3,200 SF       |
| Acreage:          |          |          | .28AC          |
| DEMOGRAPHICS      | 1 MILE   | 3 MILES  | 5 MILES        |
| Total Households  | 4,611    | 28,315   | 81,162         |
| Total Population  | 7,857    | 55,958   | 172,472        |
| Average HH Income | \$65,682 | \$84,623 | \$93,484       |
|                   |          |          |                |





# 5641 E. 86th St.

# Indianapolis, IN 46250

Proposed Site Plan







# 5641 E. 86th St.

# Indianapolis, IN 46250

#### Proposed Site Plan







# 5641 E. 86th St.

# Indianapolis, IN 46250

#### Proposed Site Plan









# 5641 E. 86th St.

Indianapolis, IN 46250













# 5641 E. 86th St. Indianapolis, IN 46250













# 5641 E. 86th St.

Indianapolis, IN 46250

Surrounding Businesses







# 5641 E. 86th St.

# Indianapolis, IN 46250

#### Traffic Counts







# 5641 E. 86th St.

#### Indianapolis, IN 46250

#### Demographics



| POPULATION           | 1 MILE | 3 MILES | 5 MILES |
|----------------------|--------|---------|---------|
| Total Population     | 7,811  | 56,310  | 170,353 |
| Average Age          | 35     | 41      | 41      |
| Average Age (Male)   | 34     | 40      | 40      |
| Average Age (Female) | 35     | 42      | 42      |

| HOUSEHOLDS & INCOME | 1 MILE    | 3 MILES   | 5 MILES   |
|---------------------|-----------|-----------|-----------|
| Total Households