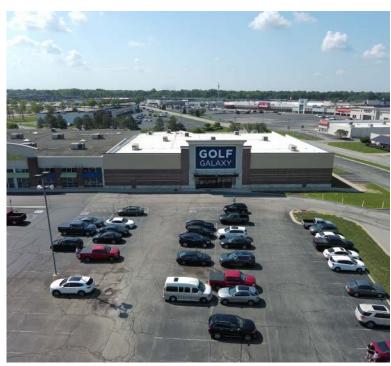

#### **Property Description**

High-traffic retail and restaurant corridor. The aerial reflects the retail and entertainment density of the trade area. Full-service restaurants located on 86th Street include Bravo, On The Border, Outback Steakhouse, Buca di Beppo, The Melting Pot, Buffalo Wild Wings, Ale Emporium, and Sapporo Japanese Steakhouse.

# 5641 E. 86th St.

Indianapolis, IN 46250

Surrounding Businesses