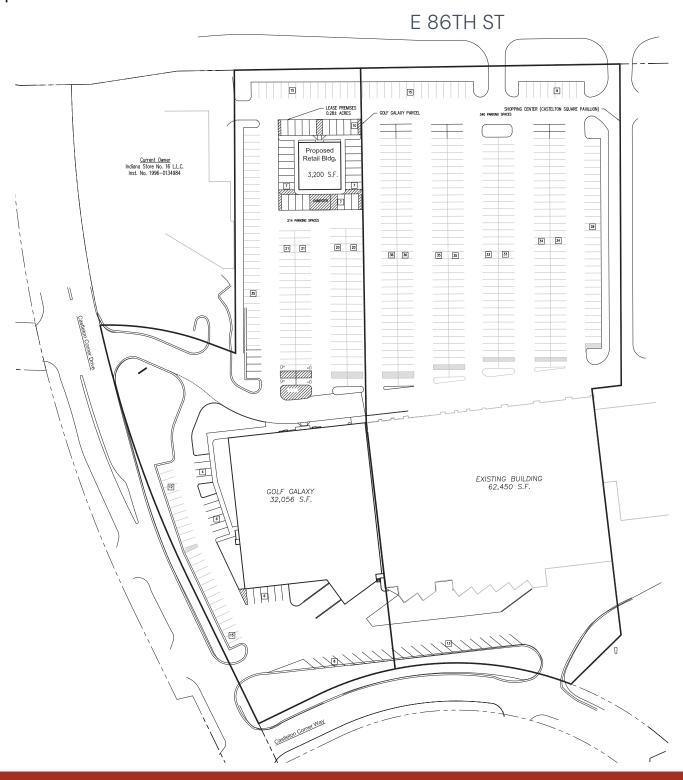

the Property and Surrounding Area

#### OFFERING SUMMARY

| Lease Rate:       |          |          | Negotiable     |
|-------------------|----------|----------|----------------|
| Sale Price:       |          |          | Contact Broker |
| Building Size:    |          |          | 3,200 SF       |
| Available SF:     |          |          | 3,200 SF       |
| Acreage:          |          |          | .28AC          |
| DEMOGRAPHICS      | 1 MILE   | 3 MILES  | 5 MILES        |
| Total Households  | 4,611    | 28,315   | 81,162         |
| Total Population  | 7,857    | 55,958   | 172,472        |
| Average HH Income | \$65,682 | \$84,623 | \$93,484       |
|                   |          |          |                |





# 5641 E. 86th St.

# Indianapolis, IN 46250

Proposed Site Plan







# 5641 E. 86th St.

# Indianapolis, IN 46250

#### Proposed Site Plan







# 5641 E. 86th St.

# Indianapolis, IN 46250

#### Proposed Site Plan









# 5641 E. 86th St.

Indianapolis, IN 46250













# 5641 E. 86th St. Indianapolis, IN 46250













# 5641 E. 86th St.

Indianapolis, IN 46250

Surrounding Businesses







# 5641 E. 86th St.

# Indianapolis, IN 46250

#### Traffic Counts







# 5641 E. 86th St.

#### Indianapolis, IN 46250

#### Demographics



| POPULATION           | 1 MILE | 3 MILES | 5 MILES |
|----------------------|--------|---------|---------|
| Total Population     | 7,811  | 56,310  | 170,353 |
| Average Age          | 35     | 41      | 41      |
| Average Age (Male)   | 34     | 40      | 40      |
| Average Age (Female) | 35     | 42