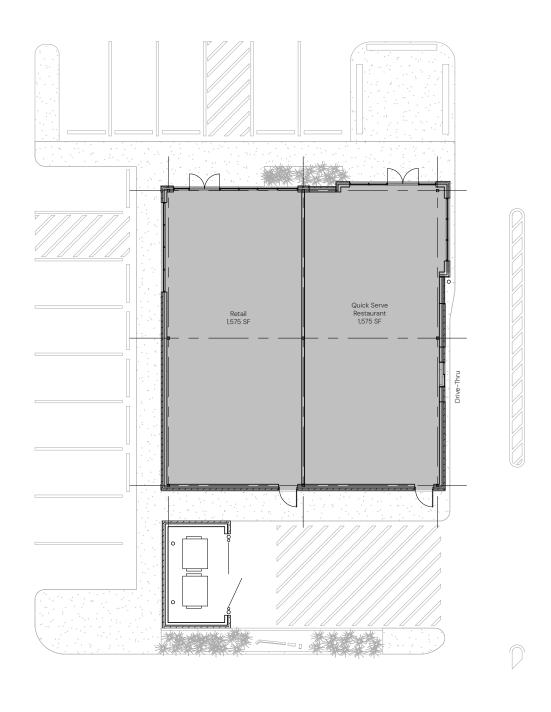

|          |          | Negotiable     |
|-------------------|----------|----------|----------------|
| Sale Price:       |          |          | Contact Broker |
| Building Size:    |          |          | 3,200 SF       |
| Available SF:     |          |          | 3,200 SF       |
| Acreage:          |          |          | .28AC          |
| DEMOGRAPHICS      | 1 MILE   | 3 MILES  | 5 MILES        |
| Total Households  | 4,611    | 28,315   | 81,162         |
| Total Population  | 7,857    | 55,958   | 172,472        |
| Average HH Income | \$65,682 | \$84,623 | \$93,484       |
|                   |          |          |                |





# 5641 E. 86th St.

# Indianapolis, IN 46250

Proposed Site Plan







# 5641 E. 86th St.

# Indianapolis, IN 46250

#### Proposed Site Plan







# 5641 E. 86th St.

# Indianapolis, IN 46250

#### Proposed Site Plan









# 5641 E. 86th St.

Indianapolis, IN 46250













# 5641 E. 86th St. Indianapolis, IN 46250













# 5641 E. 86th St.

Indianapolis, IN 46250

Surrounding Businesses







# 5641 E. 86th St.

# Indianapolis, IN 46250

#### Traffic Counts







# 5641 E. 86th St.

#### Indianapolis, IN 46250

#### Demographics



| POPULATION           | 1 MILE | 3 MILES | 5 MILES |
|----------------------|--------|---------|---------|
| Total Population     | 7,811  | 56,310  | 170,353 |
| Average Age          | 35     | 41      | 41      |
| Average Age (Male)   | 34     | 40      | 40      |
| Average Age (Female) | 35     | 42      | 42      |

| HOUSEHOLDS & INCOME | 1 MILE    | 3 MILES   | 5 MILES   |
|-