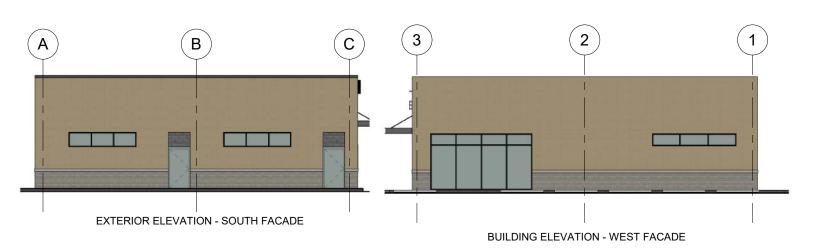

-------|----------------|
| Sale Price:       |          |          | Contact Broker |
| Building Size:    |          |          | 3,200 SF       |
| Available SF:     |          |          | 3,200 SF       |
| Acreage:          |          |          | .28AC          |
| DEMOGRAPHICS      | 1 MILE   | 3 MILES  | 5 MILES        |
| Total Households  | 4,611    | 28,315   | 81,162         |
| Total Population  | 7,857    | 55,958   | 172,472        |
| Average HH Income | \$65,682 | \$84,623 | \$93,484       |
|                   |          |          |                |





# 5641 E. 86th St.

# Indianapolis, IN 46250

Proposed Site Plan







# 5641 E. 86th St.

# Indianapolis, IN 46250

#### Proposed Site Plan







# 5641 E. 86th St.

# Indianapolis, IN 46250

#### Proposed Site Plan









# 5641 E. 86th St.

Indianapolis, IN 46250













# 5641 E. 86th St. Indianapolis, IN 46250













# 5641 E. 86th St.

Indianapolis, IN 46250

Surrounding Businesses







# 5641 E. 86th St.

# Indianapolis, IN 46250

#### Traffic Counts







# 5641 E. 86th St.

#### Indianapolis, IN 46250

#### Demographics



| POPULATION           | 1 MILE | 3 MILES | 5 MILES |
|----------------------|--------|---------|---------|
| Total Population     | 7,811  | 56,310  | 170,353 |
| Average Age          | 35     | 41      | 41      |
| Average Age (Male)   | 34     | 40      | 40      |
| Average Age (Female) | 35     | 42      | 42      |

| HOUSEHOLDS & INCOME | 1 MILE    | 3 MILES   | 5 MILES   |
|---------------------|-----------|-----------|-----------|
| Total Households