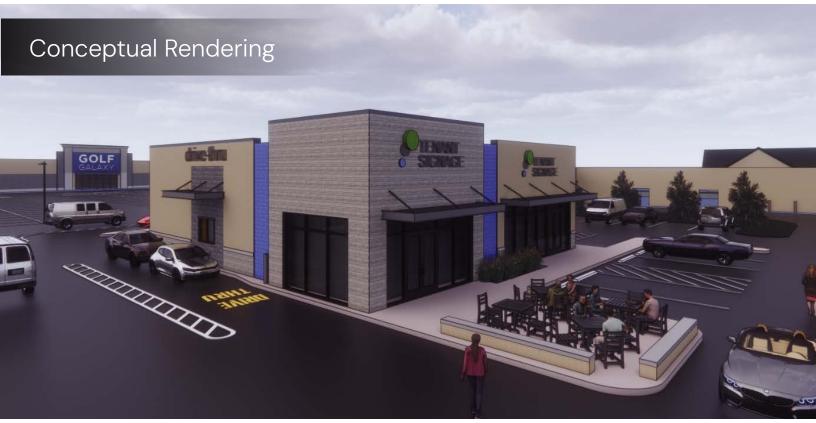

# 5641 E. 86th St.

Indianapolis, IN 46250



#### **Property Description**

High-traffic retail and restaurant corridor. The aerial reflects the retail and entertainment density of the trade area. Full-service restaurants located on 86th Street include Bravo, On The Border, Outback Steakhouse, Buca di Beppo, The Melting Pot, Buffalo Wild Wings, Ale Emporium, and Sapporo Japanese Steakhouse.

- · Fronts 86th Street with ample parking.
- The site is easily accessible from I-465 and Indianapolis' most affluent suburbs Carmel, Fishers, and Noblesville.
- Excellent and consistent daytime traffic and daytime population throughout the week and weekends.
- Cross Access Parking
- Drive-Thru Opportunity

#### Video Drone Tour of the Property and Surrounding Area

#### OFFERING SUMMARY

| Lease Rate:       |          |          | Negotiable