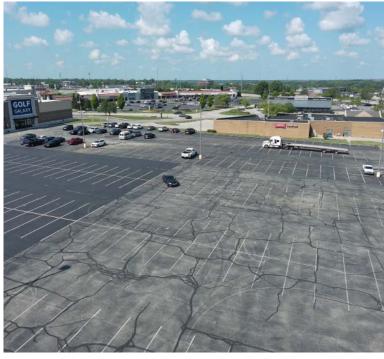

#### **Property Description**

High-traffic retail and restaurant corridor. The aerial reflects the retail and entertainment density of the trade area. Full-service restaurants located on 86th Street include Bravo, On The Border, Outback Steakhouse, Buca di Beppo, The Melting Pot, Buffalo Wild Wings, Ale Emporium, and Sapporo Japanese Steakhouse.

- · Fronts 86th Street with ample parking.
- The site is easily accessible from I-465 and Indianapolis' most affluent suburbs Carmel, Fishers, and Noblesville.
- Excellent and consistent daytime traffic and daytime population throughout the week and weekends.
- Cross Access Parking
- Drive-Thru Opportunity