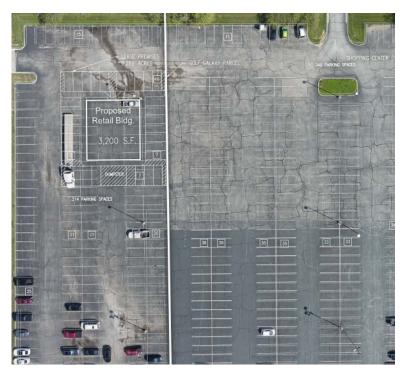

|          | Contact Broker |
| Building Size:    |          |          | 3,200 SF       |
| Available SF:     |          |          | 3,200 SF       |
| Acreage:          |          |          | .28AC          |
| DEMOGRAPHICS      | 1 MILE   | 3 MILES  | 5 MILES        |
| Total Households  | 4,611    | 28,315   | 81,162         |
| Total Population  | 7,857    | 55,958   | 172,472        |
| Average HH Income | \$65,682 | \$84,623 | \$93,484       |
|                   |          |          |                |





# 5641 E. 86th St.

# Indianapolis, IN 46250

Proposed Site Plan







# 5641 E. 86th St.

# Indianapolis, IN 46250

#### Proposed Site Plan







# 5641 E. 86th St.

# Indianapolis, IN 46250

#### Proposed Site Plan









# 5641 E. 86th St.

Indianapolis, IN 46250













# 5641 E. 86th St. Indianapolis, IN 46250













# 5641 E. 86th St.

Indianapolis, IN 46250

Surrounding Businesses







# 5641 E. 86th St.

# Indianapolis, IN 46250

#### Traffic Counts







# 5641 E. 86th St.

#### Indianapolis, IN 46250

#### Demographics



| POPULATION           | 1 MILE | 3 MILES | 5 MILES |
|----------------------|--------|---------|---------|
| Total Population     | 7,811  | 56,310  | 170,353 |
| Average Age          | 35     | 41      | 41      |
| Average Age (Male)   | 34     | 40      | 40      |
| Average Age (Female) | 35     | 42      | 42      |

| HOUSEHOLDS & INCOME | 1 MILE    | 3 MILES   | 5 MILES   |
|---------------------|-----------|-----------|-----------|
| Total Households    | 4,200     | 26,621    | 76,073    |
| # of Pers