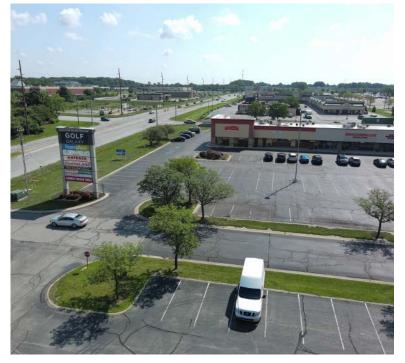

#### **Property Description**

High-traffic retail and restaurant corridor. The aerial reflects the retail and entertainment density of the trade area. Full-service restaurants located on 86th Street include Bravo, On The Border, Outback Steakhouse, Buca di Beppo, The Melting Pot, Buffalo Wild Wings, Ale Emporium, and Sapporo Japanese Steakhouse.

- · Fronts 86th Street with ample parking.
- The site is easily accessible from I-465 and Indianapolis' most affluent suburbs Carmel, Fishers, and Noblesville.
- Excellent and consistent daytime traffic and daytime population throughout the week and weekends.
- Cross Access Parking
- Drive-Thru Opportunity

# 5641 E. 86th St.

Indianapolis, IN 46250

Surrounding Businesses