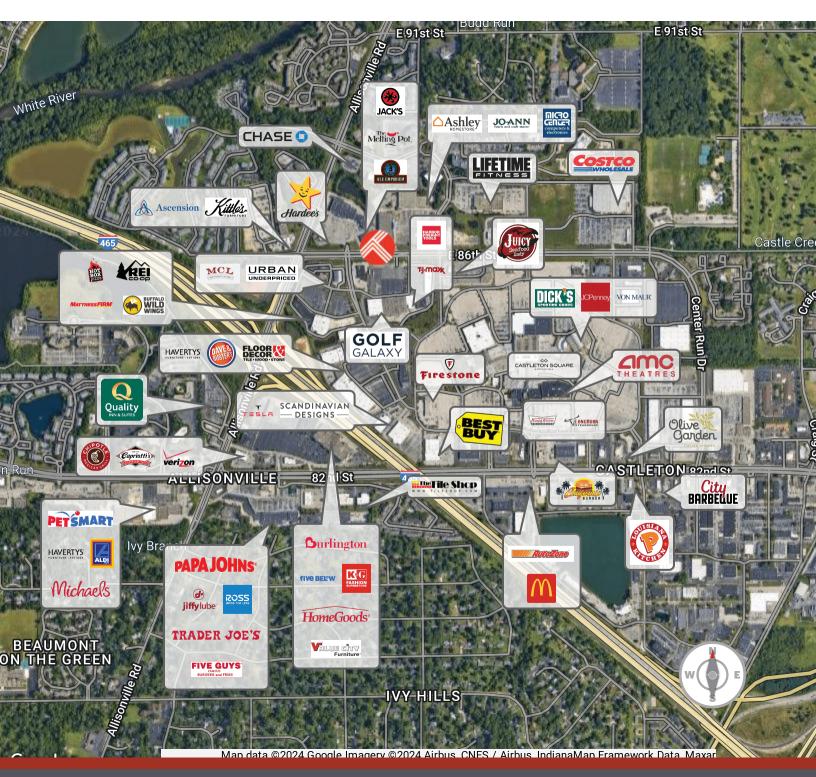

| 3,200 SF       |
| Acreage:          |          |          | .28AC          |
| DEMOGRAPHICS      | 1 MILE   | 3 MILES  | 5 MILES        |
| Total Households  | 4,611    | 28,315   | 81,162         |
| Total Population  | 7,857    | 55,958   | 172,472        |
| Average HH Income | \$65,682 | \$84,623 | \$93,484       |
|                   |          |          |                |





# 5641 E. 86th St.

# Indianapolis, IN 46250

Proposed Site Plan







# 5641 E. 86th St.

# Indianapolis, IN 46250

#### Proposed Site Plan







# 5641 E. 86th St.

# Indianapolis, IN 46250

#### Proposed Site Plan









# 5641 E. 86th St.

Indianapolis, IN 46250













# 5641 E. 86th St. Indianapolis, IN 46250













# 5641 E. 86th St.

Indianapolis, IN 46250

Surrounding Businesses







# 5641 E. 86th St.

# Indianapolis, IN 46250

#### Traffic Counts







# 5641 E. 86th St.

#### Indianapolis, IN 46250

#### Demographics



| POPULATION           | 1 MILE | 3 MILES | 5 MILES |
|----------------------|--------|---------|---------|
| Total Population     | 7,811  | 56,310  | 170,353 |
| Average Age          | 35     | 41      | 41      |
| Average Age (Male)   | 34     | 40      | 40      |
| Average Age (Female) | 35     | 42      | 42      |

| HOUSEHOLDS & INCOME | 1 MILE    | 3 MILES   | 5 MILES   |
|---------------------|-----------|-----------|-----------|
| Total Households    | 4,200     | 26,621    | 76,073    |
| # of Persons per HH | 1.9       | 2.1       | 2.2       |
| Average HH Income   | \$80,787  | \$113,264 | \$126,889 |
| Average House Value | \$