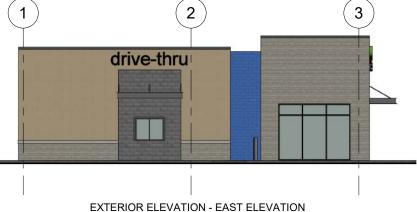

---|----------------|
| Sale Price:       |          |          | Contact Broker |
| Building Size:    |          |          | 3,200 SF       |
| Available SF:     |          |          | 3,200 SF       |
| Acreage:          |          |          | .28AC          |
| DEMOGRAPHICS      | 1 MILE   | 3 MILES  | 5 MILES        |
| Total Households  | 4,611    | 28,315   | 81,162         |
| Total Population  | 7,857    | 55,958   | 172,472        |
| Average HH Income | \$65,682 | \$84,623 | \$93,484       |
|                   |          |          |                |





# 5641 E. 86th St.

# Indianapolis, IN 46250

Proposed Site Plan







# 5641 E. 86th St.

# Indianapolis, IN 46250

#### Proposed Site Plan







# 5641 E. 86th St.

# Indianapolis, IN 46250

#### Proposed Site Plan









# 5641 E. 86th St.

Indianapolis, IN 46250













# 5641 E. 86th St. Indianapolis, IN 46250













# 5641 E. 86th St.

Indianapolis, IN 46250

Surrounding Businesses







# 5641 E. 86th St.

# Indianapolis, IN 46250

#### Traffic Counts







# 5641 E. 86th St.

#### Indianapolis, IN 46250

#### Demographics



| POPULATION           | 1 MILE | 3 MILES | 5 MILES |
|----------------------|--------|---------|---------|
| Total Population     | 7,811  | 56,310  | 170,353 |
| Average Age          | 35     | 41      | 41      |
| Average Age (Male)   | 34     | 40      | 40      |
| Average Age (Female) | 35     | 42      | 42      |

| HOUSEHOLDS & INCOME | 1 MILE    | 3 MILES   | 5 MILES   |
|---------------------|-----------|-----------|-----------|
| Total Households    |