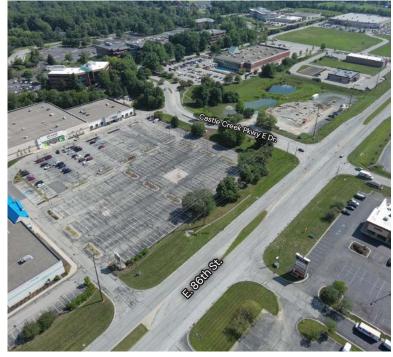

#### **Property Description**

High-traffic retail and restaurant corridor. The aerial reflects the retail and entertainment density of the trade area. Full-service restaurants located on 86th Street include Bravo, On The Border, Outback Steakhouse, Buca di Beppo, The Melting Pot, Buffalo Wild Wings, Ale Emporium, and Sapporo Japanese Steakhouse.

- · Fronts 86th Street with ample parking.
- The site is easily accessible from I-465 and Indianapolis' most affluent suburbs Carmel, Fishers, and Noblesville.
- Excellent and consistent daytime traffic and daytime population throughout the week and weekends.
- Cross Access Parking
- Drive-Thru Opportunity