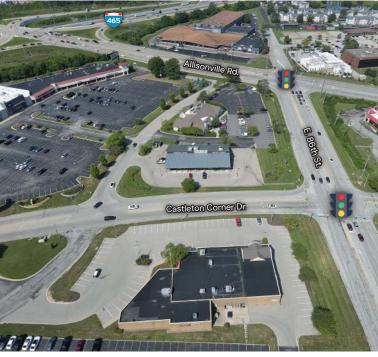

#### **Property Description**

High-traffic retail and restaurant corridor. The aerial reflects the retail and entertainment density of the trade area. Full-service restaurants located on 86th Street include Bravo, On The Border, Outback Steakhouse, Buca di Beppo, The Melting Pot, Buffalo Wild Wings, Ale Emporium, and Sapporo Japanese Steakhouse.

- · Fronts 86th Street with ample parking.
- The site is easily accessible from I-465 and Indianapolis' most affluent suburbs Carmel, Fishers, and Noblesville.
- Excellent and consistent daytime traffic and daytime population throughout the week and weekends.
- Cross Access Parking
- Drive-Thru Opportunity