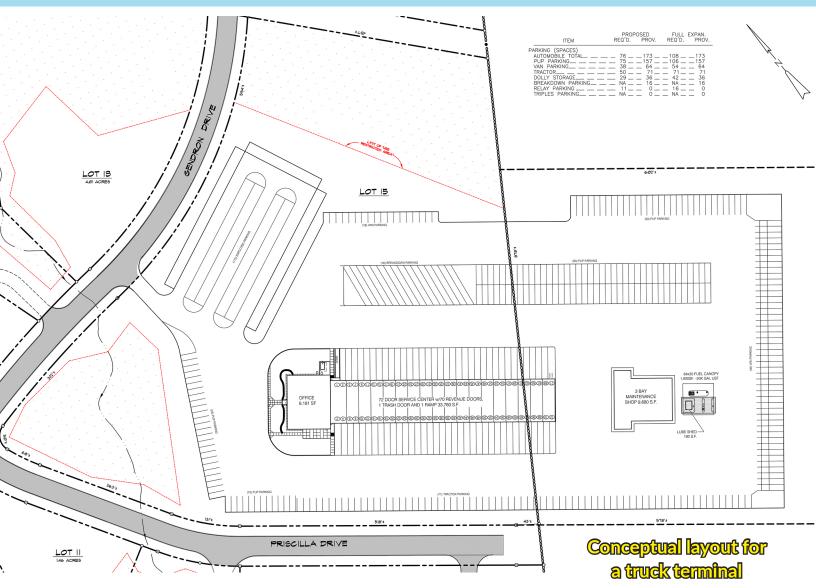

## **PROPERTY HIGHLIGHTS**

- 33± acre site
- Directly off Maine Turnpike Exit 80
- Ideal for distribution, logistics and trucking
- Up to 517 trailer and vehicle parking spaces
- Fully permitted and entitled with all infrastructure in place
- Other area businesses include Lane Construction, Matheson, Baxter Brewing, Autopart International, Estes Logistics, FedEx and WalMart Distribution Center

## FOR LEASE | INDUSTRIAL DEVELOPMENT SITE LOT 15, 23 GENDRON DRIVE, LEWISTON, ME 04240

| LOCATION      | Lot 15 (23 Gendron Drive), off Gendron Drive next to the Walmart Distribution Center                                                                                |
|---------------|---------------------------------------------------------------------------------------------------------------------------------------------------------------------|
|               | 33± AC in total                                                                                                                                                     |
| LAND AREA     | <ul> <li>- 23 Gendron Drive 14.72± AC</li> <li>- 3 Priscilla Drive 12.42± AC</li> <li>- 5 Priscilla Drive 4.74± AC</li> <li>- 1 Priscilla Drive 1.46± AC</li> </ul> |
| ZONING        | Industrial                                                                                                                                                          |
| PERMIT STATUS | Fully permitted and entitled                                                                                                                                        |