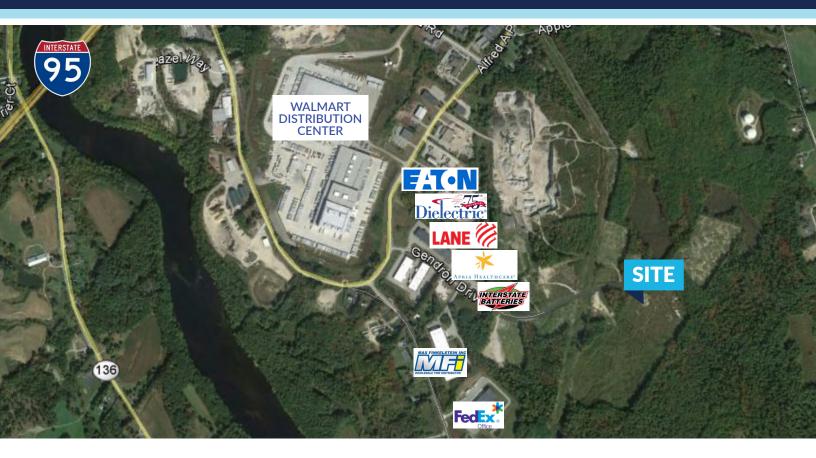

## **PROPERTY HIGHLIGHTS**

- 33± acre site
- Directly off Maine Turnpike Exit 80
- Ideal for distribution, logistics and trucking
- Up to 517 trailer and vehicle parking spaces
- Fully permitted and entitled with all infrastructure in place
- Other area businesses include Lane Construction, Matheson, Baxter Brewing, Autopart International, Estes Logistics, FedEx and WalMart Distribution Center

## FOR LEASE | INDUSTRIAL DEVELOPMENT SITE LOT 15, 23 GENDRON DRIVE, LEWISTON, ME 04240

| LOCATION      | Lot 15 (23 Gendron Drive), off Gendron Drive next to the Walmart Distribution Center                                                                                |
|---------------|---------------------------------------------------------------------------------------------------------------------------------------------------------------------|
|               | 33± AC in total                                                                                                                                                     |
| LAND AREA     | <ul> <li>- 23 Gendron Drive 14.72± AC</li> <li>- 3 Priscilla Drive 12.42± AC</li> <li>- 5 Priscilla Drive 4.74± AC</li> <li>- 1 Priscilla Drive 1.46± AC</li> </ul> |
| ZONING        | Industrial                                                                                                                                                          |
| PERMIT STATUS | Fully permitted and entitled                                                                                                                                        |