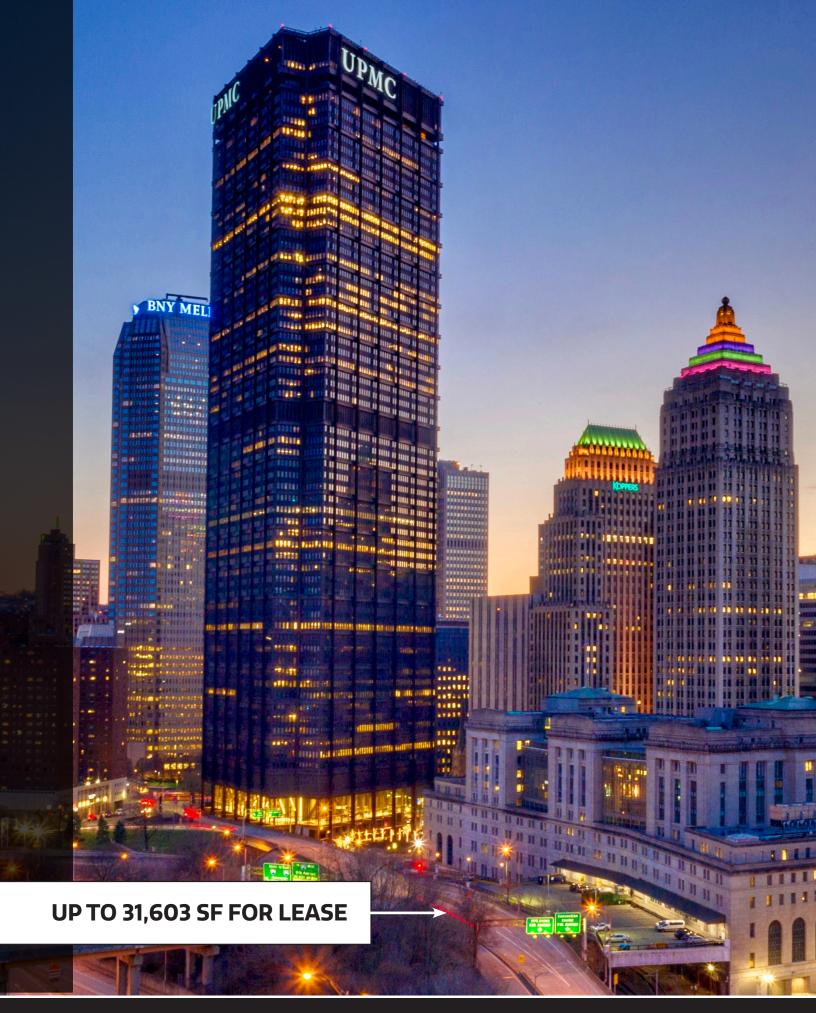

### FLOOR 28 UP TO 31,603 SF FOR LEASE



UPMC





### WELCOME TO THE REIMAGINED U.S. STEEL TOWER

This Landmark office property has undergone a series of major capital improvements to deliver unparalleled workplace wellness while successfully leading Pittsburgh into a new and evolving office experience. With 40K SF of column-free space per floor and a series of innovative tech features, U.S. Steel Tower provides tenants with an unmatched opportunity to a create functional, efficient, and striking workspace at the city's most desirable business address.

#### **SUSTAINABILITY**









### 54 ELEVATORS

Six Banks of Eight Passenger Elevators. Four Freight Elevators. Two Private Elevators.

### NEWLY RENOVATED LOBBY

20,000 SF, 28' High Ceilings. Grab-n-Go Starbucks. Comfortable Soft-Seating.

### 841 FEET 64 FLOORS

41,164 RSF of Colu