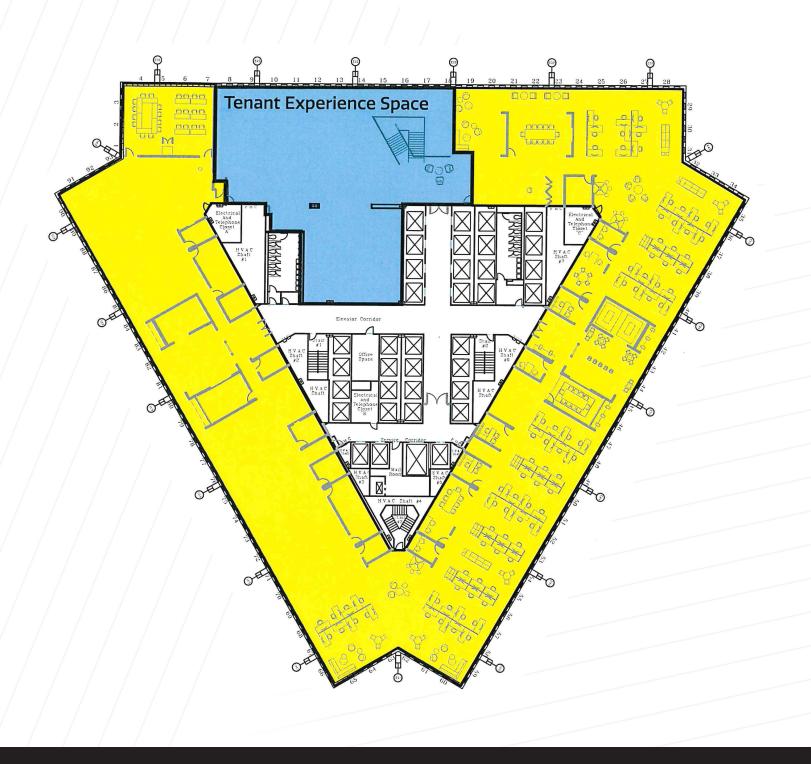

evolving office experience. With 40K SF of column-free space per floor and a series of innovative tech features, U.S. Steel Tower provides tenants with an unmatched opportunity to a create functional, efficient, and striking workspace at the city's most desirable business address.

#### **SUSTAINABILITY**









### 54 ELEVATORS

Six Banks of Eight Passenger Elevators. Four Freight Elevators. Two Private Elevators.

### NEWLY RENOVATED LOBBY

20,000 SF, 28' High Ceilings. Grab-n-Go Starbucks. Comfortable Soft-Seating.

### 841 FEET 64 FLOORS

41,164 RSF of Column Free Space per Floor. 2,336,272 RSF Total.

### EXCESS PARKING

Three-level underground garage with space for 700 cars.

### NEWLY RENOVATED CONCOURSE

Direct Access to Light Rail.

FOR LEASE

# **FLOOR 28**



UP TO 31,603 SF













### **SUITE VIDEO**



## U.S. STEEL TOWER



LUSH OUTDOOR PLAZA



LUXURY MULTI FLOOR TENANT AMENITY CENTER



**ON-SITE DAYCARE CENTER** 



**DIRECT SUBWAY ACCESS** 



STEELFIT FITNESS CENTER



ON-SITE PARKING: 700 SPACES IN CLIMATE CONTROLLED GARAGE



13K SF CONFERENCE CENTER



RENOVATED LOBBY SPACE,
TENANT EXPERIENCE LOUNGE





#### **CAPITAL IMPROVEMENTS**

| THIRTY-FIVE, A New Conference Center                               | Tenant Experience Floor                                                         |
|--------------------------------------------------------------------|---------------------------------------------------------------------------------|
| Steelfit - a fully-renovated, curated fitness center               | Coffee Bar