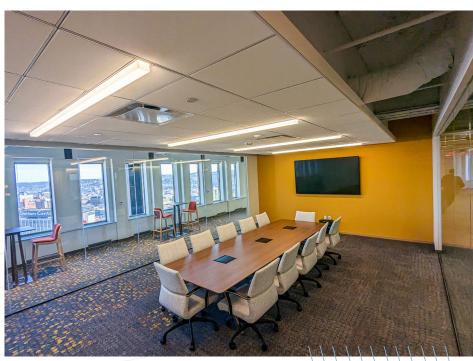

ffice experience. With 40K SF of column-free space per floor and a series of innovative tech features, U.S. Steel Tower provides tenants with an unmatched opportunity to a create functional, efficient, and striking workspace at the city's most desirable business address.

#### **SUSTAINABILITY**









### 54 ELEVATORS

Six Banks of Eight Passenger Elevators. Four Freight Elevators. Two Private Elevators.

### NEWLY RENOVATED LOBBY

20,000 SF, 28' High Ceilings. Grab-n-Go Starbucks. Comfortable Soft-Seating.

### 841 FEET 64 FLOORS

41,164 RSF of Column Free Space per Floor. 2,336,272 RSF Total.

### EXCESS PARKING

Three-level underground garage with space for 700 cars.

### NEWLY RENOVATED CONCOURSE

Direct Access to Light Rail.

FOR LEASE

# **FLOOR 28**



UP TO 31,603 SF













### **SUITE VIDEO**



## U.S. STEEL TOWER



LUSH OUTDOOR PLAZA



LUXURY MULTI FLOOR TENANT AMENITY CENTER



**ON-SITE DAYCARE CENTER** 



**DIRECT SUBWAY ACCESS** 



STEELFIT FITNESS CENTER



ON-SITE PARKING: 700 SPACES IN CLIMATE CONTROLLED GARAGE



13K SF CONFERENCE CENTER



RENOVATED LOBBY SPACE,
TENANT EXPERIENCE LOUNGE





#### **CAPITAL IMPROVEMENTS**

| THIRTY-FIVE, A New Conference Center                               | Tenant Experience Floor                                                         |
|--------------------------------------------------------------------|---------------------------------------------------------------------------------|
| Steelfit - a fully-renovated, curated fitness center               | Coffee Bar