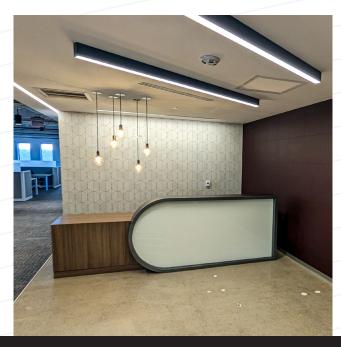

ng office experience. With 40K SF of column-free space per floor and a series of innovative tech features, U.S. Steel Tower provides tenants with an unmatched opportunity to a create functional, efficient, and striking workspace at the city's most desirable business address.

#### **SUSTAINABILITY**









### 54 ELEVATORS

Six Banks of Eight Passenger Elevators. Four Freight Elevators. Two Private Elevators.

### NEWLY RENOVATED LOBBY

20,000 SF, 28' High Ceilings. Grab-n-Go Starbucks. Comfortable Soft-Seating.

### 841 FEET 64 FLOORS

41,164 RSF of Column Free Space per Floor. 2,336,272 RSF Total.

### EXCESS PARKING

Three-level underground garage with space for 700 cars.

### NEWLY RENOVATED CONCOURSE

Direct Access to Light Rail.

FOR LEASE

# **FLOOR 28**



UP TO 31,603 SF













### **SUITE VIDEO**



## U.S. STEEL TOWER



LUSH OUTDOOR PLAZA



LUXURY MULTI FLOOR TENANT AMENITY CENTER



**ON-SITE DAYCARE CENTER** 



**DIRECT SUBWAY ACCESS** 



STEELFIT FITNESS CENTER



ON-SITE PARKING: 700 SPACES IN CLIMATE CONTROLLED GARAGE



13K SF CONFERENCE CENTER



RENOVATED LOBBY SPACE,
TENANT EXPERIENCE LOUNGE





#### **CAPITAL IMPROVEMENTS**

| THIRTY-FIVE, A New Conference Center                               | Tenant Experience Floor                                                         |
|--------------------------------------------------------------------|---------------------------------------------------------------------------------|
| Steelfit - a fully-renovated, curated fitness center               | Coffee Bar