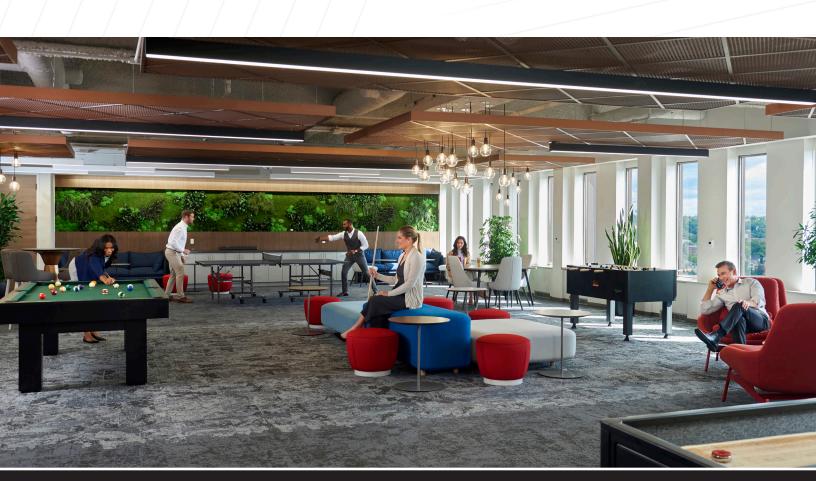

#### **CAPITAL IMPROVEMENTS**

| THIRTY-FIVE, A New Conference Center                               | Tenant Experience Floor                                                         |
|--------------------------------------------------------------------|---------------------------------------------------------------------------------|
| Steelfit - a fully-renovated, curated fitness center               | Coffee Bar                                                                      |
| Private Party Area                                                 | Game room with soft seating, pool table, shuffleboard, foosball tables and more |
| Library Lounge                                                     | Multi floor Tenant Amenity Center                                               |
| Over \$60M in upgrades in the past 5 years with ongoing renovation | Upper/Lower Lobby and concourse renovations recently completed                  |
| Upgraded Restrooms                                                 | New Common Corridors                                                            |
| HVAC upgrades with DDC controls                                    | Energy efficient Direct and Indirect Lighting                                   |
| Destination elevators with short ride times                        | New Electric Distribution Panels                                                |
| Extensive investments into mechanical upgrades                     | New Security Command Center                                                     |
|                                                                    |                                                                                 |