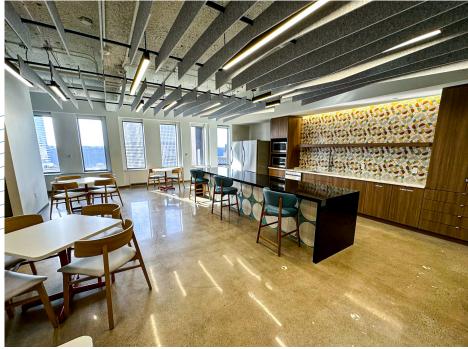

office experience. With 40K SF of column-free space per floor and a series of innovative tech features, U.S. Steel Tower provides tenants with an unmatched opportunity to a create functional, efficient, and striking workspace at the city's most desirable business address.

#### **SUSTAINABILITY**









### 54 ELEVATORS

Six Banks of Eight Passenger Elevators. Four Freight Elevators. Two Private Elevators.

### NEWLY RENOVATED LOBBY

20,000 SF, 28' High Ceilings. Grab-n-Go Starbucks. Comfortable Soft-Seating.

### 841 FEET 64 FLOORS

41,164 RSF of Column Free Space per Floor. 2,336,272 RSF Total.

### EXCESS PARKING

Three-level underground garage with space for 700 cars.

### NEWLY RENOVATED CONCOURSE

Direct Access to Light Rail.

FOR LEASE

# **FLOOR 28**



UP TO 31,603 SF













### **SUITE VIDEO**



## U.S. STEEL TOWER



LUSH OUTDOOR PLAZA



LUXURY MULTI FLOOR TENANT AMENITY CENTER



**ON-SITE DAYCARE CENTER** 



**DIRECT SUBWAY ACCESS** 



STEELFIT FITNESS CENTER



ON-SITE PARKING: 700 SPACES IN CLIMATE CONTROLLED GARAGE



13K SF CONFERENCE CENTER



RENOVATED LOBBY SPACE,
TENANT EXPERIENCE LOUNGE





#### **CAPITAL IMPROVEMENTS**

| THIRTY-FIVE, A New Conference Center                               | Tenant Experience Floor                                                         |
|--------------------------------------------------------------------|---------------------------------------------------------------------------------|
| Steelfit - a fully-renovated, curated fitness center               | Coffee Bar