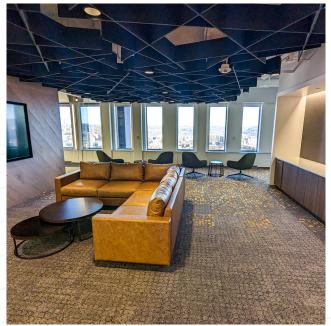

ving office experience. With 40K SF of column-free space per floor and a series of innovative tech features, U.S. Steel Tower provides tenants with an unmatched opportunity to a create functional, efficient, and striking workspace at the city's most desirable business address.

#### **SUSTAINABILITY**









### 54 ELEVATORS

Six Banks of Eight Passenger Elevators. Four Freight Elevators. Two Private Elevators.

### NEWLY RENOVATED LOBBY

20,000 SF, 28' High Ceilings. Grab-n-Go Starbucks. Comfortable Soft-Seating.

### 841 FEET 64 FLOORS

41,164 RSF of Column Free Space per Floor. 2,336,272 RSF Total.

### EXCESS PARKING

Three-level underground garage with space for 700 cars.

### NEWLY RENOVATED CONCOURSE

Direct Access to Light Rail.

FOR LEASE

# **FLOOR 28**



UP TO 31,603 SF













### **SUITE VIDEO**



## U.S. STEEL TOWER



LUSH OUTDOOR PLAZA



LUXURY MULTI FLOOR TENANT AMENITY CENTER



**ON-SITE DAYCARE CENTER** 



**DIRECT SUBWAY ACCESS** 



STEELFIT FITNESS CENTER



ON-SITE PARKING: 700 SPACES IN CLIMATE CONTROLLED GARAGE



13K SF CONFERENCE CENTER



RENOVATED LOBBY SPACE,
TENANT EXPERIENCE LOUNGE





#### **CAPITAL IMPROVEMENTS**

| THIRTY-FIVE, A New Conference Center                               | Tenant Experience Floor                                                         |
|--------------------------------------------------------------------|---------------------------------------------------------------------------------|
| Steelfit - a fully-renovated, curated fitness center               | Coffee Bar