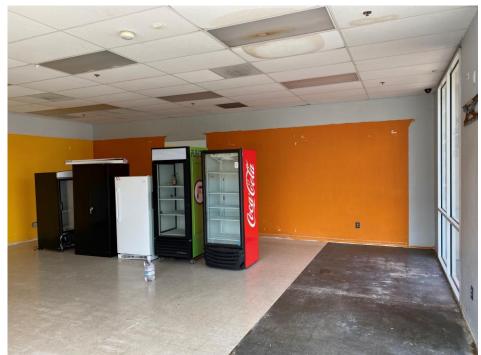

e

Anchor Space, Pad Building, & In-Line Retail Units For Lease @ Bernal Plaza Shopping Center

- O Co-tenants include Lucky, Ross, Staples, Focus Fitness Club, Shell, Starbuck's, Jamba Juice, Nick The Greek,
  - McDonald's, Supercuts & Postal Annex
- Unit 121-80: 23,971 SF \$2.25 PSF plus NNN
- O Unit 117-10: 1,281 SF \$3.50 PSF plus NNN
- Unit 117-20: 1,281 SF \$3.50 PSF plus NNN
- O Unit 109-20: 1,500 SF \$3.50 PSF plus NNN (Can be combined with unit 109-20)
- Unit 109-10: 5,000 SF \$3.50 PSF plus NNN (Can be combined with unit 109-10)
- O Strong demographics with average household incomes of \$181,570 in a 1-mile radius.
- Easy access to HWY 101 & 85.
- $\bigcirc$  1,000  $\pm$  parking spots available.
- Exposure to over 50,000 vehicles per day.





## Suite 117-10 (1,281 SF)









### Suite 117-20 (1,281 SF)











### Suite 109-10 (5,000 SF)









## Suite 109-20 (1,500 SF)















| 2023 SUMMARY                  | 1-MILE    | 3-MILE    | 5-MILE    |
|-------------------------------|-----------|-----------|-----------|
| Population                    | 17,489    | 73,192    | 193,828   |
| Households                    | 5,716     | 23,576    | 62,074    |
| Average Household Size        | 3.04      | 3.09      | 3.10      |
| Owner Occupied Housing Units  | 4,342     | 14,621    | 42,052    |
| Renter Occupied Housing Units | 1,374     | 8,955     | 20,022    |
| Median Age                    | 38.9      | 37.6      | 39.5      |
| Median Household Income       | \$148,329 | \$135,466 | \$144,814 |
| Average Household Income      | \$181,573 | \$17