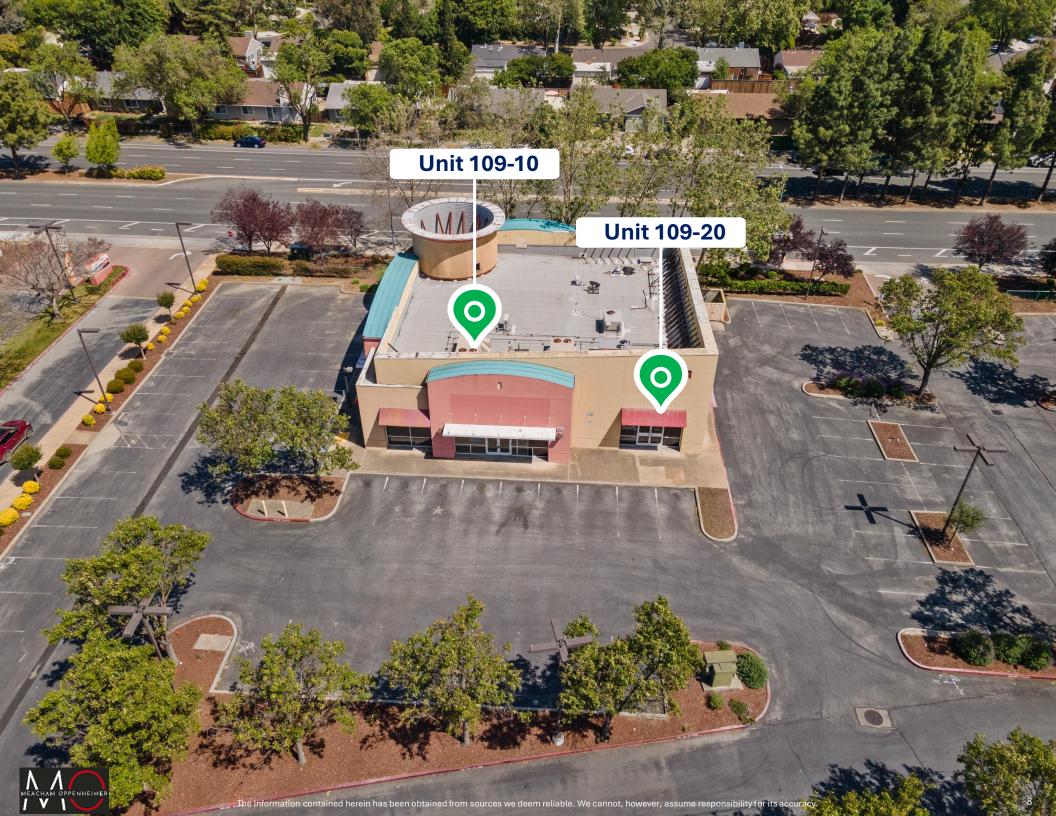

# Bernal Plaza Shopping Center Retail For Lease

Anchor Space, Pad Building, & In-Line Retail Units For Lease @ Bernal Plaza Shopping Center

- O Co-tenants include Lucky, Ross, Staples, Focus Fitness Club, Shell, Starbuck's, Jamba Juice, Nick The Greek,
  - McDonald's, Supercuts & Postal Annex
- Unit 121-80: 23,971 SF \$2.25 PSF plus NNN
- O Unit 117-10: 1,281 SF \$3.50 PSF plus NNN
- Unit 117-20: 1,281 SF \$3.50 PSF plus NNN
- O Unit 109-20: 1,500 SF \$3.50 PSF plus NNN (Can be combined with unit 109-20)
- Unit 109-10: 5,000 SF \$3.50 PSF plus NNN (Can be combined with unit 109-10)
- O Strong demographics with average household incomes of \$181,570 in a 1-mile radius.
- Easy access to HWY 101 & 85.
- $\bigcirc$  1,000  $\pm$  parking spots available.
- Exposure to over 50,000 vehicles per day.

### Suite 109-10 (5,000 SF)

## Suite 109-20 (1,500 SF)

| 2023 SUMMARY                  | 1-MILE    | 3-MILE    | 5-MILE    |
|-------------------------------|-----------|-----------|-----------|
| Population                    | 17,489    | 73,192    | 193,828   |
| Households                    | 5,716     | 23,576    | 62,074    |
| Average Household Size        | 3.04      | 3.09      | 3.10      |
| Owner Occupied Housing Units  | 4,342     | 14,621    | 42,052    |
| Renter Occupied Housing Units | 1,374     | 8,955     | 20,022    |
| Median Age                    | 38.9      | 37.6      | 39.5      |
| Median Household Income       | \$148,329 | \$135,466 | \$144,814 |
| Average Household Income      | \$181,573 | \$176,645 | \$191,857 |