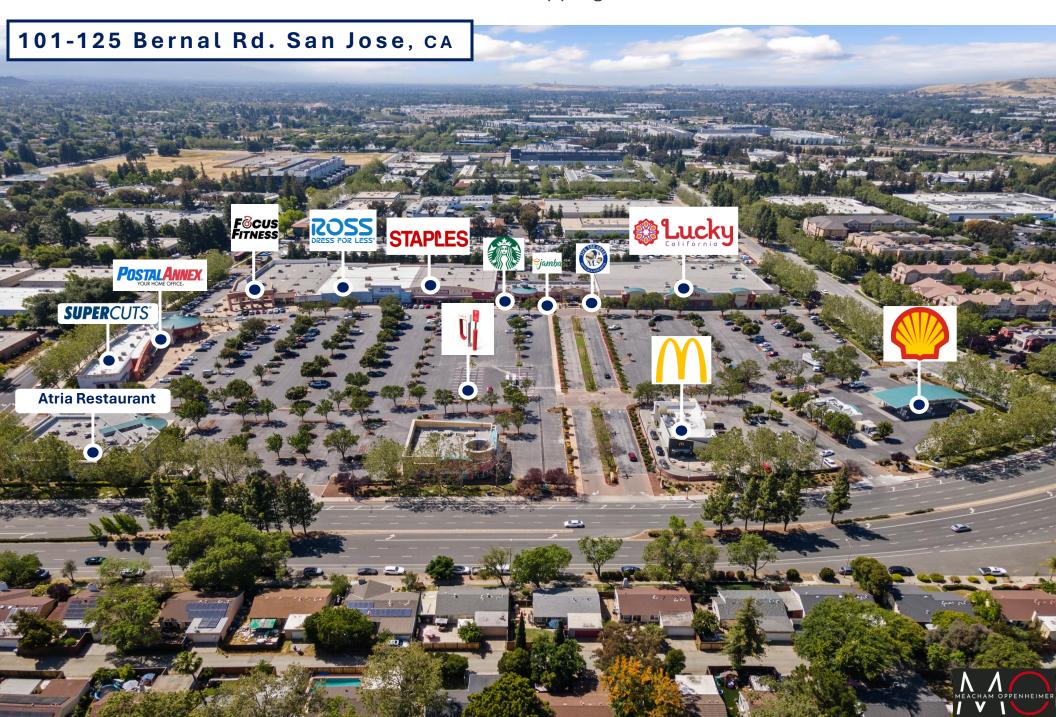

#### **Property OVERVIEW**

**Rental Rate:** \$2.25-\$3.50 PSF plus NNN **Space SF:** 1,281-23,971<u>+</u> SF

Zoning: A(PD) - Planned Development, PD Use: Commercial Shopping Center SF: 204,000±

Co-Tenants: Lucky, Ross, Staples, Focus Fitness Club, Shell, Starbuck's, Jamba Juice, Nick The Greek, McDonald's, Supercuts & Postal Annex

# Bernal Plaza Shopping Center Retail For Lease

Anchor Space, Pad Building, & In-Line Retail Units For Lease @ Bernal Plaza Shopping Center

- O Co-tenants include Lucky, Ross, Staples, Focus Fitness Club, Shell, Starbuck's, Jamba Juice, Nick The Greek,
  - McDonald's, Supercuts & Postal Annex
- Unit 121-80: 23,971 SF \$2.25 PSF plus NNN
- O Unit 117-10: 1,281 SF \$3.50 PSF plus NNN
- Unit 117-20: 1,281 SF \$3.50 PSF plus NNN
- O Unit 109-20: 1,500 SF \$3.50 PSF plus NNN (Can be combined with unit 109-20)
- Unit 109-10: 5,000 SF \$3.50 PSF plus NNN (Can be combined with unit 109-10)
- O Strong demographics with average household incomes of \$181,570 in a 1-mile radius.
- Easy access to HWY 101 & 85.
- $\bigcirc$  1,000  $\pm$  parking spots available.
- Exposure to over 50,000 vehicles per day.