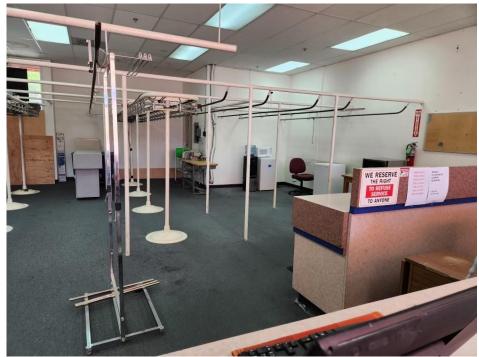

ine Retail Units For Lease @ Bernal Plaza Shopping Center

- O Co-tenants include Lucky, Ross, Staples, Focus Fitness Club, Shell, Starbuck's, Jamba Juice, Nick The Greek,
  - McDonald's, Supercuts & Postal Annex
- Unit 121-80: 23,971 SF \$2.25 PSF plus NNN
- O Unit 117-10: 1,281 SF \$3.50 PSF plus NNN
- Unit 117-20: 1,281 SF \$3.50 PSF plus NNN
- O Unit 109-20: 1,500 SF \$3.50 PSF plus NNN (Can be combined with unit 109-20)
- Unit 109-10: 5,000 SF \$3.50 PSF plus NNN (Can be combined with unit 109-10)
- O Strong demographics with average household incomes of \$181,570 in a 1-mile radius.
- Easy access to HWY 101 & 85.
- $\bigcirc$  1,000  $\pm$  parking spots available.
- Exposure to over 50,000 vehicles per day.





## Suite 117-10 (1,281 SF)









### Suite 117-20 (1,281 SF)











### Suite 109-10 (5,000 SF)









## Suite 109-20 (1,500 SF)















| 2023 SUMMARY                  | 1-MILE    | 3-MILE    | 5-MILE    |
|-------------------------------|-----------|-----------|-----------|
| Population                    | 17,489    | 73,192    | 193,828   |
| Households                    | 5,716     | 23,576    | 62,074    |
| Average Household Size        | 3.04      | 3.09      | 3.10      |
| Owner Occupied Housing Units  | 4,342     | 14,621    | 42,052    |
| Renter Occupied Housing Units | 1,374     | 8,955     | 20,022    |
| Median Age                    | 38.9      | 37.6      | 39.5      |
| Median Household Income       | \$148,329 | \$135,466 | \$144,814 |
| Average Household Income      | \$181,573 | \$176,645 | \$191,857 |



#### **BOBBY F