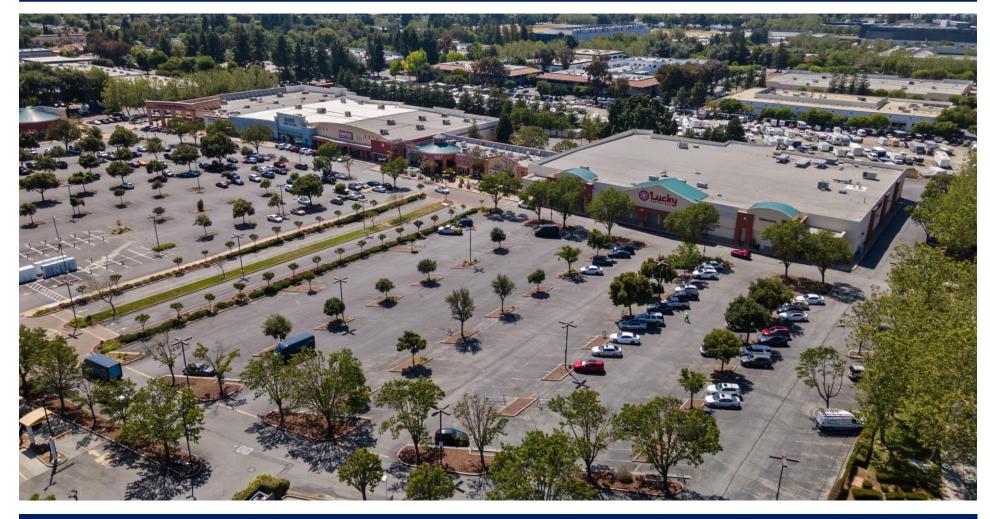

# Bernal Plaza Shopping Center Retail For Lease

Anchor Space, Pad Building, & In-Line Retail Units For Lease @ Bernal Plaza Shopping Center

- O Co-tenants include Lucky, Ross, Staples, Focus Fitness Club, Shell, Starbuck's, Jamba Juice, Nick The Greek,
  - McDonald's, Supercuts & Postal Annex
- Unit 121-80: 23,971 SF \$2.25 PSF plus NNN
- O Unit 117-10: 1,281 SF \$3.50 PSF plus NNN
- Unit 117-20: 1,281 SF \$3.50 PSF plus NNN
- O Unit 109-20: 1,500 SF \$3.50 PSF plus NNN (Can be combined with unit 109-20)
- Unit 109-10: 5,000 SF \$3.50 PSF plus NNN (Can be combined with unit 109-10)
- O Strong demographics with average household incomes of \$181,570 in a 1-mile radius.
- Easy access to HWY 101 & 85.
- $\bigcirc$  1,000  $\pm$  parking spots available.
- Exposure to over 50,000 vehicles per day.