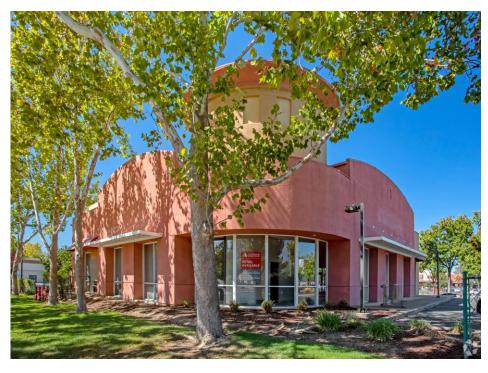

Plaza Shopping Center

- O Co-tenants include Lucky, Ross, Staples, Focus Fitness Club, Shell, Starbuck's, Jamba Juice, Nick The Greek,
  - McDonald's, Supercuts & Postal Annex
- Unit 121-80: 23,971 SF \$2.25 PSF plus NNN
- O Unit 117-10: 1,281 SF \$3.50 PSF plus NNN
- Unit 117-20: 1,281 SF \$3.50 PSF plus NNN
- O Unit 109-20: 1,500 SF \$3.50 PSF plus NNN (Can be combined with unit 109-20)
- Unit 109-10: 5,000 SF \$3.50 PSF plus NNN (Can be combined with unit 109-10)
- O Strong demographics with average household incomes of \$181,570 in a 1-mile radius.
- Easy access to HWY 101 & 85.
- $\bigcirc$  1,000  $\pm$  parking spots available.
- Exposure to over 50,000 vehicles per day.





## Suite 117-10 (1,281 SF)









### Suite 117-20 (1,281 SF)











### Suite 109-10 (5,000 SF)









## Suite 109-20 (1,500 SF)















| 2023 SUMMARY                  | 1-MILE    | 3-MILE    | 5-MILE    |
|-------------------------------|-----------|-----------|-----------|
| Population                    | 17,489    | 73,192    | 193,828   |
| Households                    | 5,716     | 23,576    | 62,074    |
| Average Household Size        | 3.04      | 3.09      | 3.10      |
| Owner Occupied Housing Units  | 4,342     | 14,621    | 42,052    |
| Renter Occupied Housing Units | 1,374     | 8,955     | 20,022    |
| Median Age                    | 38.9      | 37.6      | 39.5      |
| Median Household Income       | \$148,329 | \$135,466 | \$144,814 |
| Average Household Income      | \$181,573 | \$176,645 | \$191,857 |



#### **BOBBY FACCHINO**

Associate Lic. #02178873