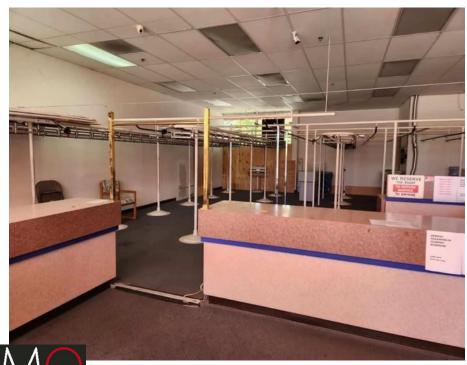

-Line Retail Units For Lease @ Bernal Plaza Shopping Center

- O Co-tenants include Lucky, Ross, Staples, Focus Fitness Club, Shell, Starbuck's, Jamba Juice, Nick The Greek,
  - McDonald's, Supercuts & Postal Annex
- Unit 121-80: 23,971 SF \$2.25 PSF plus NNN
- O Unit 117-10: 1,281 SF \$3.50 PSF plus NNN
- Unit 117-20: 1,281 SF \$3.50 PSF plus NNN
- O Unit 109-20: 1,500 SF \$3.50 PSF plus NNN (Can be combined with unit 109-20)
- Unit 109-10: 5,000 SF \$3.50 PSF plus NNN (Can be combined with unit 109-10)
- O Strong demographics with average household incomes of \$181,570 in a 1-mile radius.
- Easy access to HWY 101 & 85.
- $\bigcirc$  1,000  $\pm$  parking spots available.
- Exposure to over 50,000 vehicles per day.





## Suite 117-10 (1,281 SF)









### Suite 117-20 (1,281 SF)











### Suite 109-10 (5,000 SF)









## Suite 109-20 (1,500 SF)















| 2023 SUMMARY                  | 1-MILE    | 3-MILE    | 5-MILE    |
|-------------------------------|-----------|-----------|-----------|
| Population                    | 17,489    | 73,192    | 193,828   |
| Households                    | 5,716     | 23,576    | 62,074    |
| Average Household Size        | 3.04      | 3.09      | 3.10      |
| Owner Occupied Housing Units  | 4,342     | 14,621    | 42,052    |
| Renter Occupied Housing Units | 1,374     | 8,955     | 20,022    |
| Median Age                    | 38.9      | 37.6      | 39.5      |
| Median Household Income       | \$148,329 | \$135,466 | \$144,814 |
| Average Household Income      | \$181,573 | \$176,645 | \$191,857 |



#### **BOBBY