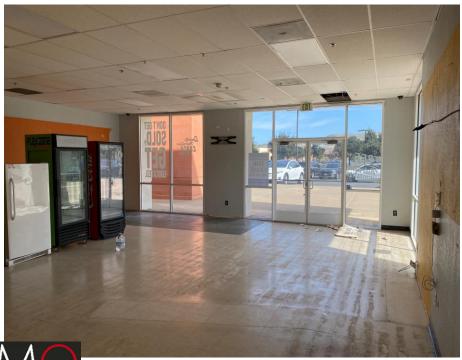

ase

Anchor Space, Pad Building, & In-Line Retail Units For Lease @ Bernal Plaza Shopping Center

- O Co-tenants include Lucky, Ross, Staples, Focus Fitness Club, Shell, Starbuck's, Jamba Juice, Nick The Greek,
  - McDonald's, Supercuts & Postal Annex
- Unit 121-80: 23,971 SF \$2.25 PSF plus NNN
- O Unit 117-10: 1,281 SF \$3.50 PSF plus NNN
- Unit 117-20: 1,281 SF \$3.50 PSF plus NNN
- O Unit 109-20: 1,500 SF \$3.50 PSF plus NNN (Can be combined with unit 109-20)
- Unit 109-10: 5,000 SF \$3.50 PSF plus NNN (Can be combined with unit 109-10)
- O Strong demographics with average household incomes of \$181,570 in a 1-mile radius.
- Easy access to HWY 101 & 85.
- $\bigcirc$  1,000  $\pm$  parking spots available.
- Exposure to over 50,000 vehicles per day.





## Suite 117-10 (1,281 SF)









### Suite 117-20 (1,281 SF)











### Suite 109-10 (5,000 SF)









## Suite 109-20 (1,500 SF)















| 2023 SUMMARY                  | 1-MILE    | 3-MILE    | 5-MILE    |
|-------------------------------|-----------|-----------|-----------|
| Population                    | 17,489    | 73,192    | 193,828   |
| Households                    | 5,716     | 23,576    | 62,074    |
| Average Household Size        | 3.04      | 3.09      | 3.10      |
| Owner Occupied Housing Units  | 4,342     | 14,621    | 42,052    |
| Renter Occupied Housing Units | 1,374     | 8,955     | 20,022    |
| Median Age                    | 38.9      | 37.6      | 39.5      |
| Median Household Income       | \$148,329 | \$135,466 | \$144,814 |
| Average Household Income      | \$181,573 | \$