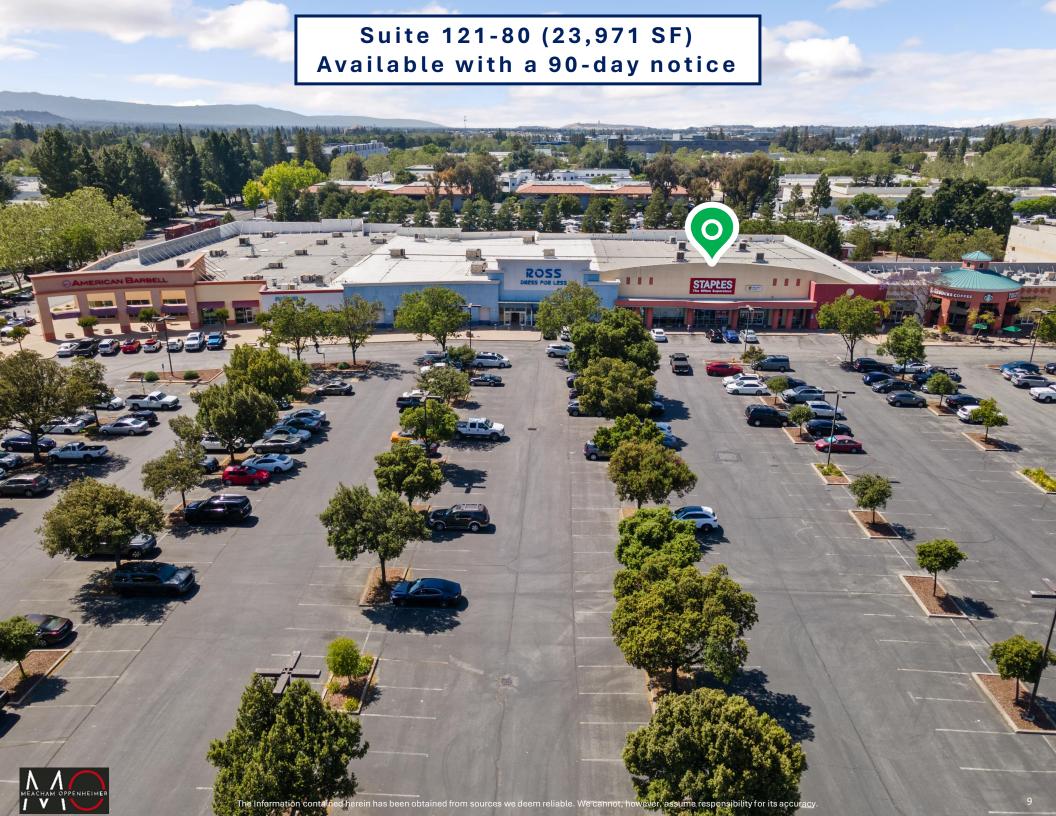

# Bernal Plaza Shopping Center Retail For Lease

Anchor Space, Pad Building, & In-Line Retail Units For Lease @ Bernal Plaza Shopping Center

- O Co-tenants include Lucky, Ross, Staples, Focus Fitness Club, Shell, Starbuck's, Jamba Juice, Nick The Greek,
  - McDonald's, Supercuts & Postal Annex
- Unit 121-80: 23,971 SF \$2.25 PSF plus NNN
- O Unit 117-10: 1,281 SF \$3.50 PSF plus NNN
- Unit 117-20: 1,281 SF \$3.50 PSF plus NNN
- O Unit 109-20: 1,500 SF \$3.50 PSF plus NNN (Can be combined with unit 109-20)
- Unit 109-10: 5,000 SF \$3.50 PSF plus NNN (Can be combined with unit 109-10)
- O Strong demographics with average household incomes of \$181,570 in a 1-mile radius.
- Easy access to HWY 101 & 85.
- $\bigcirc$  1,000  $\pm$  parking spots available.
- Exposure to over 50,000 vehicles per day.