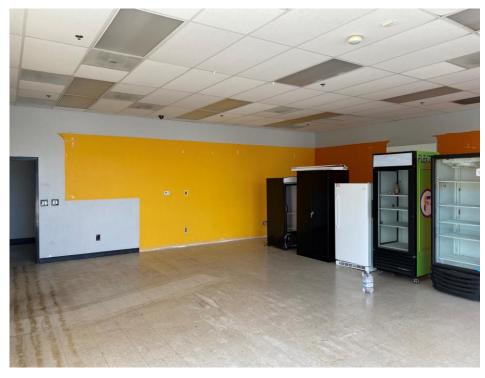

Lease

Anchor Space, Pad Building, & In-Line Retail Units For Lease @ Bernal Plaza Shopping Center

- O Co-tenants include Lucky, Ross, Staples, Focus Fitness Club, Shell, Starbuck's, Jamba Juice, Nick The Greek,
  - McDonald's, Supercuts & Postal Annex
- Unit 121-80: 23,971 SF \$2.25 PSF plus NNN
- O Unit 117-10: 1,281 SF \$3.50 PSF plus NNN
- Unit 117-20: 1,281 SF \$3.50 PSF plus NNN
- O Unit 109-20: 1,500 SF \$3.50 PSF plus NNN (Can be combined with unit 109-20)
- Unit 109-10: 5,000 SF \$3.50 PSF plus NNN (Can be combined with unit 109-10)
- O Strong demographics with average household incomes of \$181,570 in a 1-mile radius.
- Easy access to HWY 101 & 85.
- $\bigcirc$  1,000  $\pm$  parking spots available.
- Exposure to over 50,000 vehicles per day.





## Suite 117-10 (1,281 SF)









### Suite 117-20 (1,281 SF)











### Suite 109-10 (5,000 SF)









## Suite 109-20 (1,500 SF)















| 2023 SUMMARY                  | 1-MILE    | 3-MILE    | 5-MILE    |
|-------------------------------|-----------|-----------|-----------|
| Population                    | 17,489    | 73,192    | 193,828   |
| Households                    | 5,716     | 23,576    | 62,074    |
| Average Household Size        | 3.04      | 3.09      | 3.10      |
| Owner Occupied Housing Units  | 4,342     | 14,621    | 42,052    |
| Renter Occupied Housing Units | 1,374     | 8,955     | 20,022    |
| Median Age                    | 38.9      | 37.6      | 39.5      |
| Median Household Income       | \$148,329 | \$135,466 | \$144,814 |
| Average Household Income      | \$181,573 |