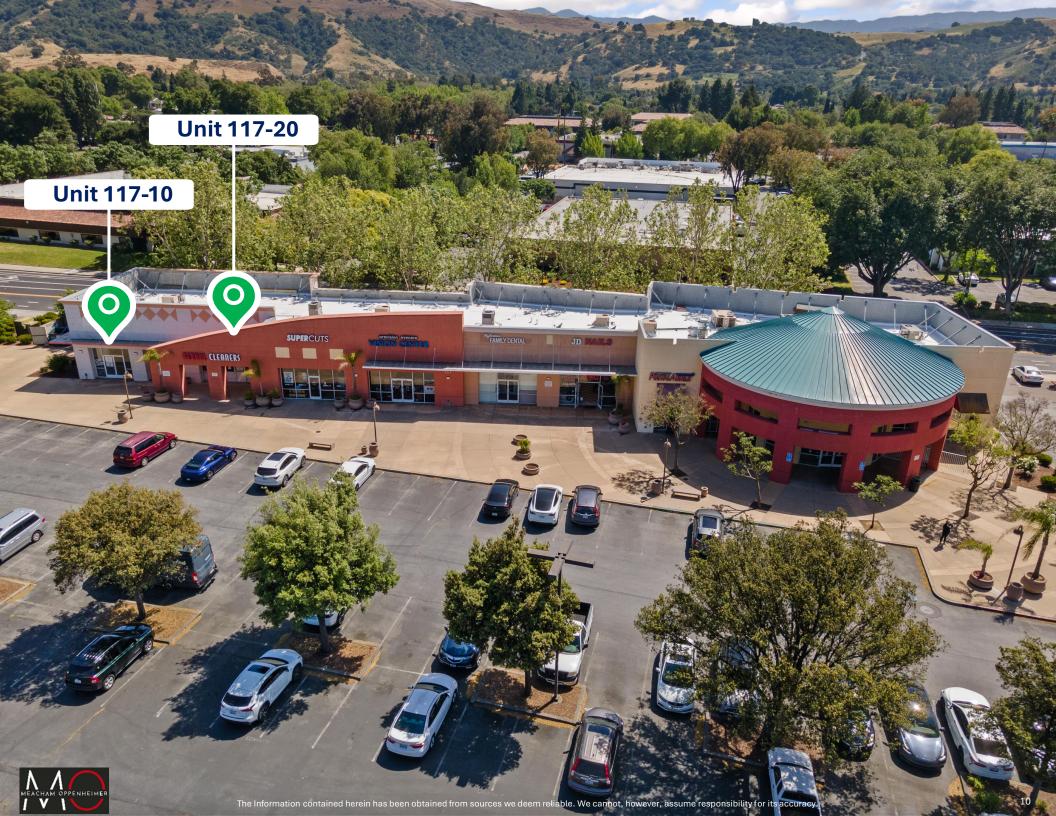

laza Shopping Center Retail For Lease

Anchor Space, Pad Building, & In-Line Retail Units For Lease @ Bernal Plaza Shopping Center

- O Co-tenants include Lucky, Ross, Staples, Focus Fitness Club, Shell, Starbuck's, Jamba Juice, Nick The Greek,
  - McDonald's, Supercuts & Postal Annex
- Unit 121-80: 23,971 SF \$2.25 PSF plus NNN
- O Unit 117-10: 1,281 SF \$3.50 PSF plus NNN
- Unit 117-20: 1,281 SF \$3.50 PSF plus NNN
- O Unit 109-20: 1,500 SF \$3.50 PSF plus NNN (Can be combined with unit 109-20)
- Unit 109-10: 5,000 SF \$3.50 PSF plus NNN (Can be combined with unit 109-10)
- O Strong demographics with average household incomes of \$181,570 in a 1-mile radius.
- Easy access to HWY 101 & 85.
- $\bigcirc$  1,000  $\pm$  parking spots available.
- Exposure to over 50,000 vehicles per day.





## Suite 117-10 (1,281 SF)









### Suite 117-20 (1,281 SF)











### Suite 109-10 (5,000 SF)









## Suite 109-20 (1,500 SF)















| 2023 SUMMARY                  | 1-MILE    | 3-MILE    | 5-MILE    |
|-------------------------------|-----------|-----------|-----------|
| Population                    | 17,489    | 73,192    | 193,828   |
| Households                    | 5,716     | 23,576    | 62,074    |
| Average Household Size        | 3.04      | 3.09      | 3.10      |
| Owner Occupied Housing Units  | 4,342     | 14,621    | 42,052    |
| Renter Occupied Housing Units | 1,374     | 8,955     | 20,022    |
| Median Age                    | 38.9      | 37.6      | 39.5      |
| Median Household Income       | \$148,329 | \$135,466 | \$144,814 |
| Average Hous