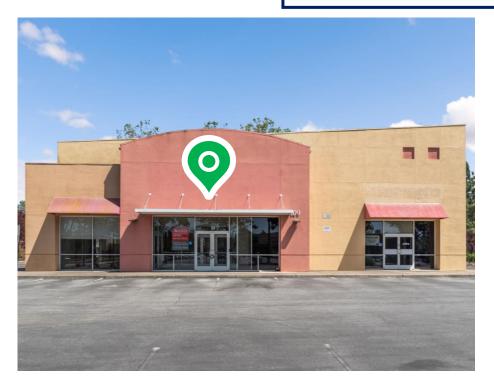

## Grocery Anchored Shopping Center - 1,281-23,971 SF Retail Spaces For Lease

South San Jose Retail For Lease @ Bernal Plaza Shopping Center

# Bernal Plaza Shopping Center Retail For Lease

Anchor Space, Pad Building, & In-Line Retail Units For Lease @ Bernal Plaza Shopping Center

- O Co-tenants include Lucky, Ross, Staples, Focus Fitness Club, Shell, Starbuck's, Jamba Juice, Nick The Greek,
  - McDonald's, Supercuts & Postal Annex
- Unit 121-80: 23,971 SF \$2.25 PSF plus NNN
- O Unit 117-10: 1,281 SF \$3.50 PSF plus NNN
- Unit 117-20: 1,281 SF \$3.50 PSF plus NNN
- O Unit 109-20: 1,500 SF \$3.50 PSF plus NNN (Can be combined with unit 109-20)
- Unit 109-10: 5,000 SF \$3.50 PSF plus NNN (Can be combined with unit 109-10)
- O Strong demographics with average household incomes of \$181,570 in a 1-mile radius.
- Easy access to HWY 101 & 85.
- $\bigcirc$  1,000  $\pm$  parking spots available.
- Exposure to over 50,000 vehicles per day.