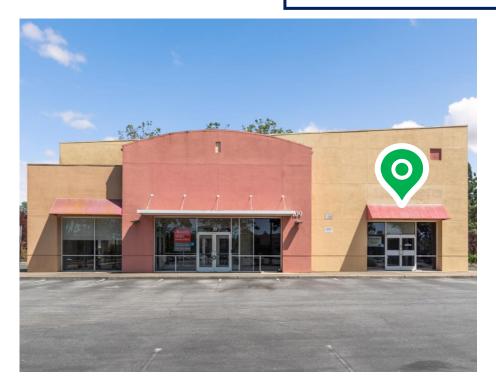

ants include Lucky, Ross, Staples, Focus Fitness Club, Shell, Starbuck's, Jamba Juice, Nick The Greek,
  - McDonald's, Supercuts & Postal Annex
- Unit 121-80: 23,971 SF \$2.25 PSF plus NNN
- O Unit 117-10: 1,281 SF \$3.50 PSF plus NNN
- Unit 117-20: 1,281 SF \$3.50 PSF plus NNN
- O Unit 109-20: 1,500 SF \$3.50 PSF plus NNN (Can be combined with unit 109-20)
- Unit 109-10: 5,000 SF \$3.50 PSF plus NNN (Can be combined with unit 109-10)
- O Strong demographics with average household incomes of \$181,570 in a 1-mile radius.
- Easy access to HWY 101 & 85.
- $\bigcirc$  1,000  $\pm$  parking spots available.
- Exposure to over 50,000 vehicles per day.





## Suite 117-10 (1,281 SF)









### Suite 117-20 (1,281 SF)











### Suite 109-10 (5,000 SF)









## Suite 109-20 (1,500 SF)















| 2023 SUMMARY                  | 1-MILE    | 3-MILE    | 5-MILE    |
|-------------------------------|-----------|-----------|-----------|
| Population                    | 17,489    | 73,192    | 193,828   |
| Households                    | 5,716     | 23,576    | 62,074    |
| Average Household Size        | 3.04      | 3.09      | 3.10      |
| Owner Occupied Housing Units  | 4,342     | 14,621    | 42,052    |
| Renter Occupied Housing Units | 1,374     | 8,955     | 20,022    |
| Median Age                    | 38.9      | 37.6      | 39.5      |
| Median Household Income       | \$148,329 | \$135,466 | \$144,814 |
| Average Household Income      | \$181,573 | \$176,645 | \$191,857 |



#### **BOBBY FACCHINO**

Associate Lic. #02178873 408.318.0623 bobby@moinc.net MEAC