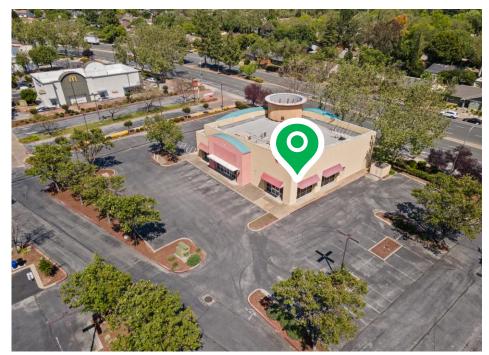

## Grocery Anchored Shopping Center - 1,281-23,971 SF Retail Spaces For Lease

South San Jose Retail For Lease @ Bernal Plaza Shopping Center

# Bernal Plaza Shopping Center Retail For Lease

Anchor Space, Pad Building, & In-Line Retail Units For Lease @ Bernal Plaza Shopping Center

- O Co-tenants include Lucky, Ross, Staples, Focus Fitness Club, Shell, Starbuck's, Jamba Juice, Nick The Greek,
  - McDonald's, Supercuts & Postal Annex
- Unit 121-80: 23,971 SF \$2.25 PSF plus NNN
- O Unit 117-10: 1,281 SF \$3.50 PSF plus NNN
- Unit 117-20: 1,281 SF \$3.50 PSF plus NNN
- O Unit 109-20: 1,500 SF \$3.50 PSF plus NNN (Can be combined with unit 109-20)
- Unit 109-10: 5,000 SF \$3.50 PSF plus NNN (Can be combined with unit 109-10)
- O Strong demographics with average household incomes of \$181,570 in a 1-mile radius.
- Easy access to HWY 101 & 85.
- $\bigcirc$  1,000  $\pm$  parking spots available.
- Exposure to over 50,000 vehicles per day.