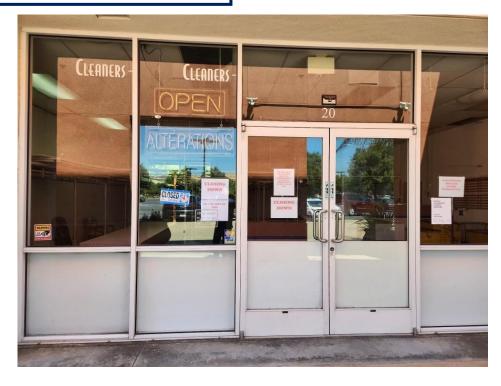

## Suite 109-20 (1,500 SF)

| 2023 SUMMARY                  | 1-MILE    | 3-MILE    | 5-MILE    |
|-------------------------------|-----------|-----------|-----------|
| Population                    | 17,489    | 73,192    | 193,828   |
| Households                    | 5,716     | 23,576    | 62,074    |
| Average Household Size        | 3.04      | 3.09      | 3.10      |
| Owner Occupied Housing Units  | 4,342     | 14,621    | 42,052    |
| Renter Occupied Housing Units | 1,374     | 8,955     | 20,022    |
| Median Age                    | 38.9      | 37.6      | 39.5      |
| Median Household Income       | \$148,329 | \$135,466 | \$144,814 |
| Average Household Income      | \$181,573 | \$176,645 | \$191,857 |