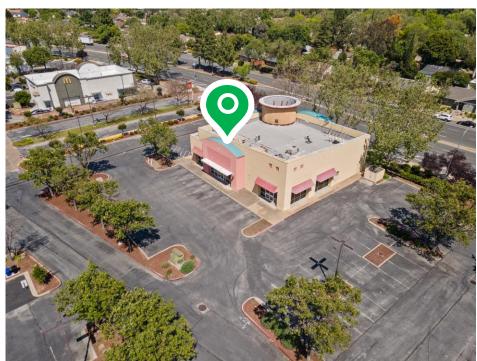

#### **Property OVERVIEW**

**Rental Rate:** \$2.25-\$3.50 PSF plus NNN **Space SF:** 1,281-23,971<u>+</u> SF

Zoning: A(PD) - Planned Development, PD Use: Commercial Shopping Center SF: 204,000±

Co-Tenants: Lucky, Ross, Staples, Focus Fitness Club, Shell, Starbuck's, Jamba Juice, Nick The Greek, McDonald's, Supercuts & Postal Annex

# of Parking Spaces: 1,000±

# Bernal Plaza Shopping Center Retail For Lease

Anchor Space, Pad Building, & In-Line Retail Units For Lease @ Bernal Plaza Shopping Center

- O Co-tenants include Lucky, Ross, Staples, Focus Fitness Club, Shell, Starbuck's, Jamba Juice, Nick The Greek,
  - McDonald's, Supercuts & Postal Annex
- Unit 121-80: 23,971 SF \$2.25 PSF plus NNN
- O Unit 117-10: 1,281 SF \$3.50 PSF plus NNN
- Unit 117-20: 1,281 SF \$3.50 PSF plus NNN
- O Unit 109-20: 1,500 SF \$3.50 PSF plus NNN (Can be combined with unit 109-20)
- Unit 109-10: 5,000 SF \$3.50 PSF plus NNN (Can be combined with unit 109-10)
- O Strong demographics with average household incomes of \$181,570 in a 1-mile radius.
- Easy access to HWY 101 & 85.
- $\bigcirc$  1,000  $\pm$  parking spots available.
- Exposure to over 50,000 vehicles per day.