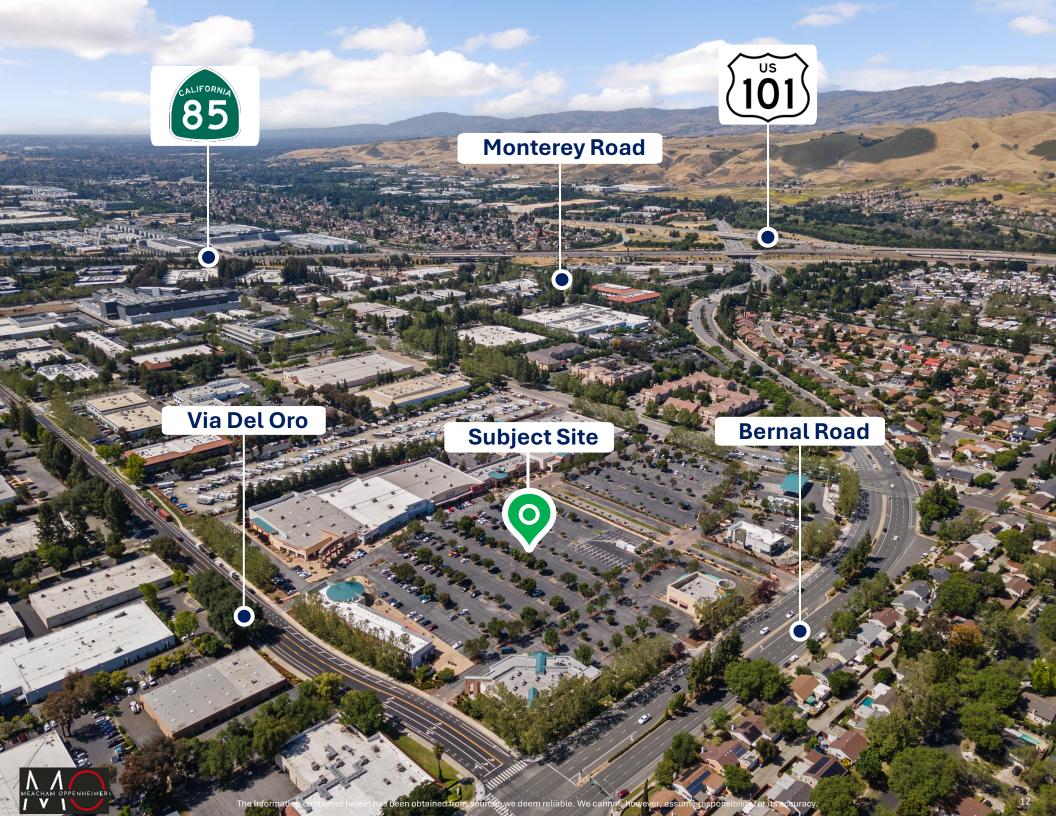

# Bernal Plaza Shopping Center Retail For Lease

Anchor Space, Pad Building, & In-Line Retail Units For Lease @ Bernal Plaza Shopping Center

- O Co-tenants include Lucky, Ross, Staples, Focus Fitness Club, Shell, Starbuck's, Jamba Juice, Nick The Greek,
  - McDonald's, Supercuts & Postal Annex
- Unit 121-80: 23,971 SF \$2.25 PSF plus NNN
- O Unit 117-10: 1,281 SF \$3.50 PSF plus NNN
- Unit 117-20: 1,281 SF \$3.50 PSF plus NNN
- O Unit 109-20: 1,500 SF \$3.50 PSF plus NNN (Can be combined with unit 109-20)
- Unit 109-10: 5,000 SF \$3.50 PSF plus NNN (Can be combined with unit 109-10)
- O Strong demographics with average household incomes of \$181,570 in a 1-mile radius.
- Easy access to HWY 101 & 85.
- $\bigcirc$  1,000  $\pm$  parking spots available.
- Exposure to over 50,000 vehicles per day.