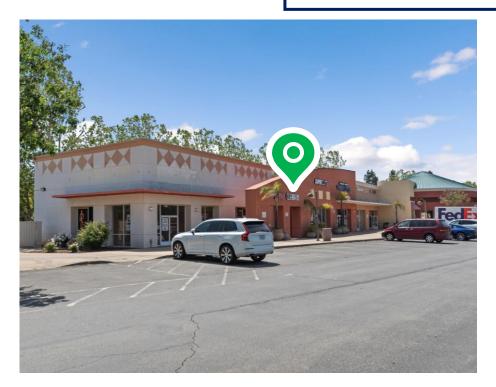

## Grocery Anchored Shopping Center - 1,281-23,971 SF Retail Spaces For Lease

South San Jose Retail For Lease @ Bernal Plaza Shopping Center

# Bernal Plaza Shopping Center Retail For Lease

Anchor Space, Pad Building, & In-Line Retail Units For Lease @ Bernal Plaza Shopping Center

- O Co-tenants include Lucky, Ross, Staples, Focus Fitness Club, Shell, Starbuck's, Jamba Juice, Nick The Greek,
  - McDonald's, Supercuts & Postal Annex
- Unit 121-80: 23,971 SF \$2.25 PSF plus NNN
- O Unit 117-10: 1,281 SF \$3.50 PSF plus NNN
- Unit 117-20: 1,281 SF \$3.50 PSF plus NNN
- O Unit 109-20: 1,500 SF \$3.50 PSF plus NNN (Can be combined with unit 109-20)
- Unit 109-10: 5,000 SF \$3.50 PSF plus NNN (Can be combined with unit 109-10)
- O Strong demographics with average household incomes of \$181,570 in a 1-mile radius.
- Easy access to HWY 101 & 85.
- $\bigcirc$  1,000  $\pm$  parking spots available.
- Exposure to over 50,000 vehicles per day.