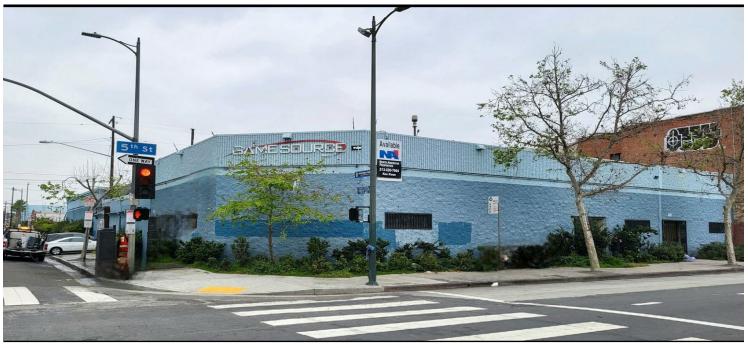

**Available SF** 8,876 SF **Industrial For Lease Building Size** 8,876 SF

Address: **Cross Streets:** 

## 446 Towne Ave, Los Angeles, CA 90013 Towne Ave/E 5th St

Turn Key Food Processing w/12 Gated Parking Spaces ±900 SF Racked Cooler & 250 SF Freezer ±4,000 SF Processing Area Stainless Steel Exhaust Hood & Sinks Heavy Power - QRS Air Compressor - Floor Drains Clean Offices with New Carpet & Paint