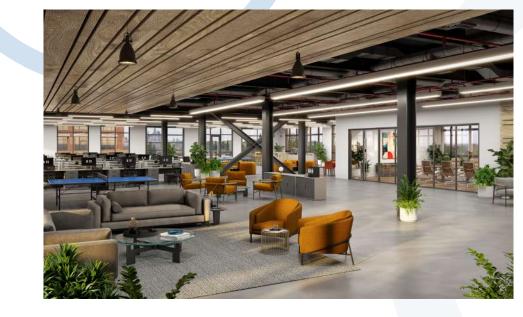

## **WORK HERE**

C

Stations 3 and 4 deliver a compelling mix of Indooroutdoor retail and office space that let's you get business done your way. Everything from the smallest detail to the biggest feature was designed to create an inspiring, efficient, wellness-oriented workplace that helps attract and retain employees.

- Office suites from 5,000-105,000 SF
- Brick façades with oversized, operable windows
- Entry via open-air lobby with state-of-the-art elevators, or via exterior staircases
- Expansive private terraces on each floor
- Unparalleled views of South End and Uptown Charlotte
- Free, on site parking, lots and lots of it
- Direct access to The Rail Trail
- Adjacent to the Scaleybark Light Rail stop
- Outdoor park