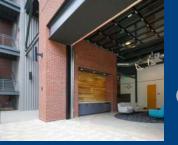

- Office suites from 5,000-105,000 SF
- Brick façades with oversized, operable windows
- Entry via open-air lobby with state-of-the-art elevators, or via exterior staircases
- Expansive private terraces on each floor
- Unparalleled views of South End and Uptown Charlotte
- Free, on site parking, lots and lots of it
- Direct access to The Rail Trail
- Adjacent to the Scaleybark Light Rail stop
- Outdoor park

ATRIUM-STYLE
OPEN-AIR LOBBIES

EXTERIOR STAIRCASES

PRIVATE TERRACES

A WELLNESS, ORIENTED WORKPLAGE