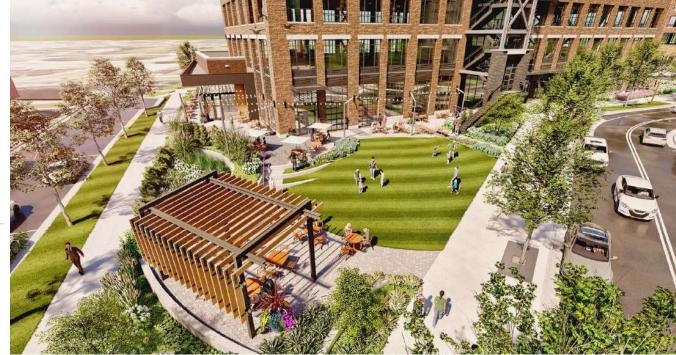

## SITE PLAN

- Office suites from 5,000-105,000 SF
- Brick façades with oversized, operable windows
- Entry via open-air lobby with state-of-the-art elevators, or via exterior staircases
- Expansive private terraces on each floor
- Unparalleled views of South End and Uptown Charlotte
- Free, on site parking, lots and lots of it
- Direct access to The Rail Trail
- Adjacent to the Scaleybark Light Rail stop
- Outdoor park