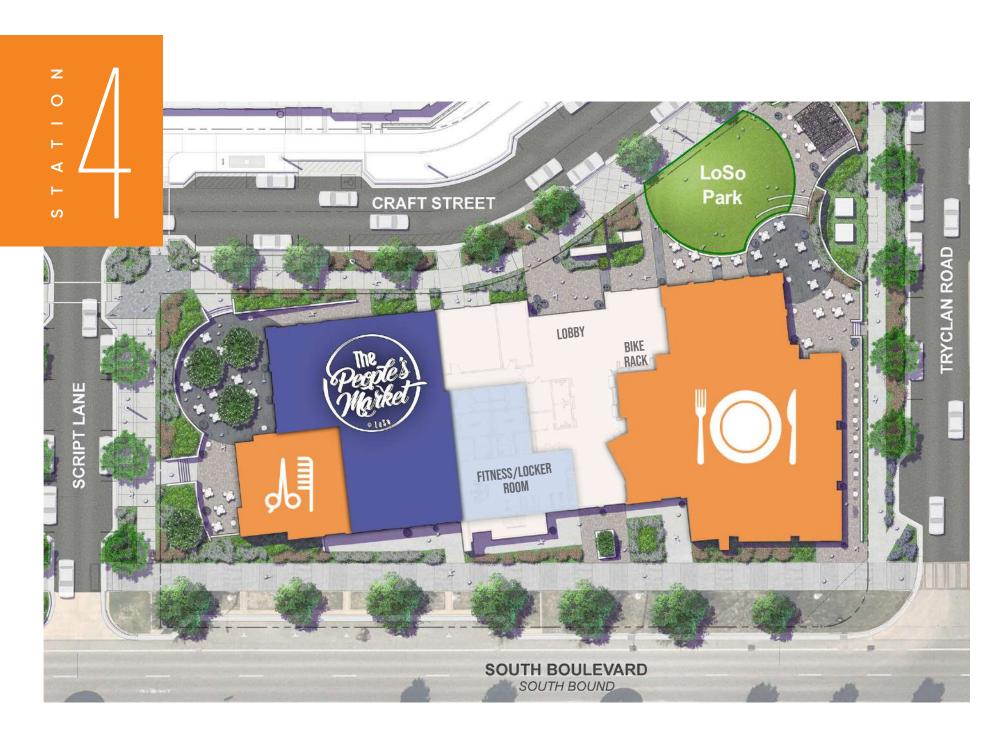

LIC TRANSPORTATION









ACCESS BIKABLE

WALKABLE

SCOOTABLE



RESTAURANT CONCEPTS



FOOD AND BEVERAGE DESTINATION

OUTDOOR

LIFESTYLE

PEDESTRIAN PROXIMITY

20+ NEARBY BREWERIES + ENTERTAINMENT VENUES

+1 MILLION SF OF PLANNED OFFICE

+4,400 NEW MULTIFAMILY UNITS DELIVERED BY Q4 2023

#### MAP KEY





FUTURE DEVELOPMENT

















#### **RESTAURANT ADDITIONS**



















SUPPERCLUB



### **EXISTING RESTAURANTS**



































### NEARBY BREWERIES + ENTERTAINMENT VENUES

+ 10 NEW RESTAURANTS

+1 MILLION SF
OF PLANNED OFFICE SPACE

5,000+ RESIDENTS

## THE NEXT BEST THING IS ALREADY HERE

4,400
NEW UNITS SCHEDULED
TO BE DELIVERED BY
Q42023

ULTIMATE WALK TO WORK CONVENIENCE

HOUSING OPTIONS AVAILABLE AT **EVERY PRICE POINT** 



GROUND FLOOR

















#### THE STATION AT

# Lo(S)o

O

#### **OFFICE**

Beacon Partners Erin Shaw

Managing Director | Office Investments 704.926.1414 erin@beacondevelopment.com

#### **Claire Shealy**

Associate | Office 704.926.1409 claire@beacondevelopment.com thestationatloso.com

Beacon Partners is a Carolina-based real estate firm specializing in the development, acquisition, and operation of industrial, office and mixed-use properties.



RETAIL
Thrift Commercial

Real Estate Services
Charles Thrift
704.622.1795
charles@thriftcres.com
thriftcres.com