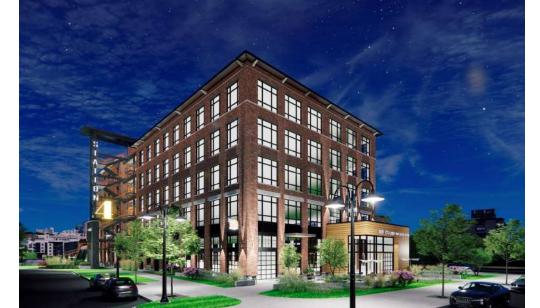

thoughtfully designed adjacent to the Scaleybark light rail station.

The first phase, Station 3 and Station 4, will anchor this

A 15-ACRE MIXED-USE CHARLOTTE'S LOWER SOUTH END

LOSO