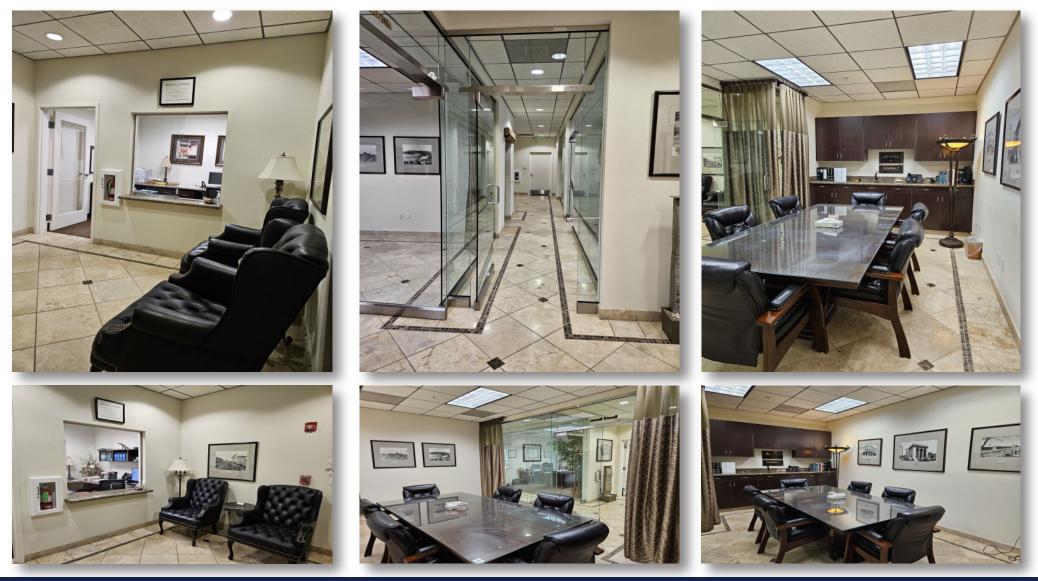

#### HIGHLIGHTS:

- First Floor Suite
- Beautiful foyer with entrances from both G Street and the parking lot
- Meticulously designed with high-end interior finishes
- Spacious reception/lobby area, three (3) sizable private offices, a large conference room, a kitchen/break-room and two (2) clean, private restrooms
- Large private on-site parking lot
- 1600 G Street is professionally managed
- Ideal opportunity for lawyers, CPAs, or other office professionals seeking high-end property