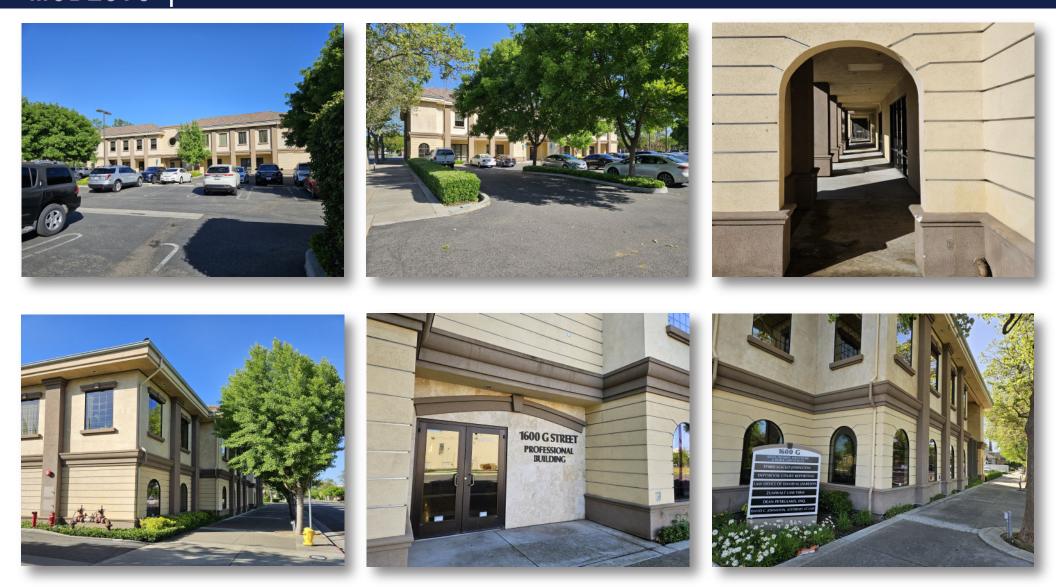

#### **PROPERTY DESCRIPTION:**

A truly class A office condo available for sale, located in a rare office condominium in Downtown Modesto.

#### HIGHLIGHTS:

- First Floor Suite
- Beautiful foyer with entrances from both G Street and the parking lot
- Meticulously designed with high-end interior finishes
- Spacious reception/lobby area, three (3) sizable private offices, a large conference room, a kitchen/break-room and two (2) clean, private restrooms
- Large private on-site parking lot
- 1600 G Street is professionally managed
- Ideal opportunity for lawyers, CPAs, or other office professionals seeking high-end property