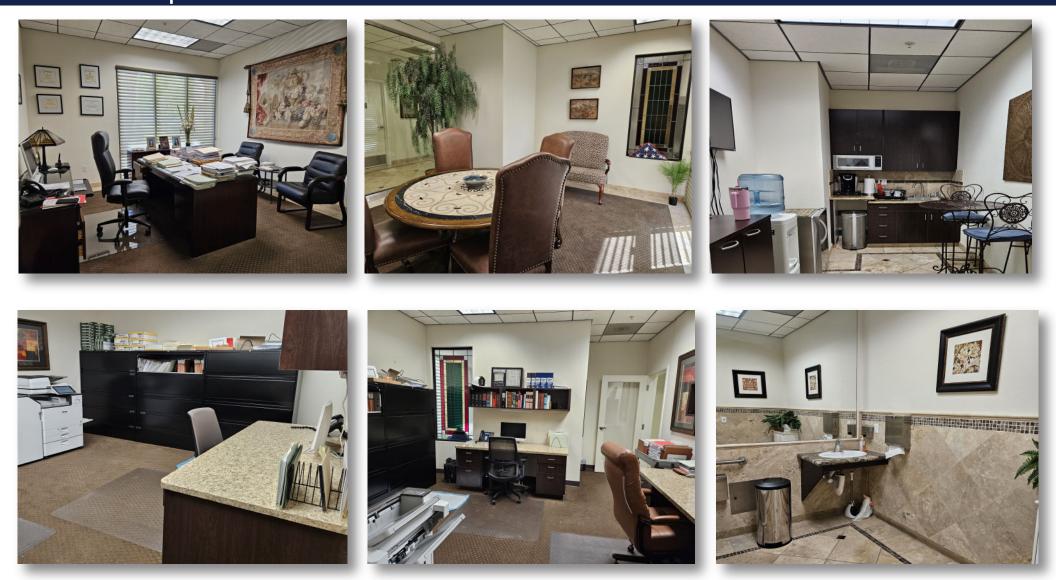

#### **PROPERTY DESCRIPTION:**

A truly class A office condo available for sale, located in a rare office condominium in Downtown Modesto.

#### HIGHLIGHTS:

- First Floor Suite
- Beautiful foyer with entrances from both G Street and the parking lot
- Meticulously designed with high-end interior finishes
- Spacious reception/lobby area, three (3) sizable private offices, a large conference room, a kitchen/break-room and two (2) clean, private restrooms
- Large private on-site parking lot
- 1600 G Street is professionally managed
- Ideal opportunity for lawyers, CPAs, or other office professionals seeking high-end property