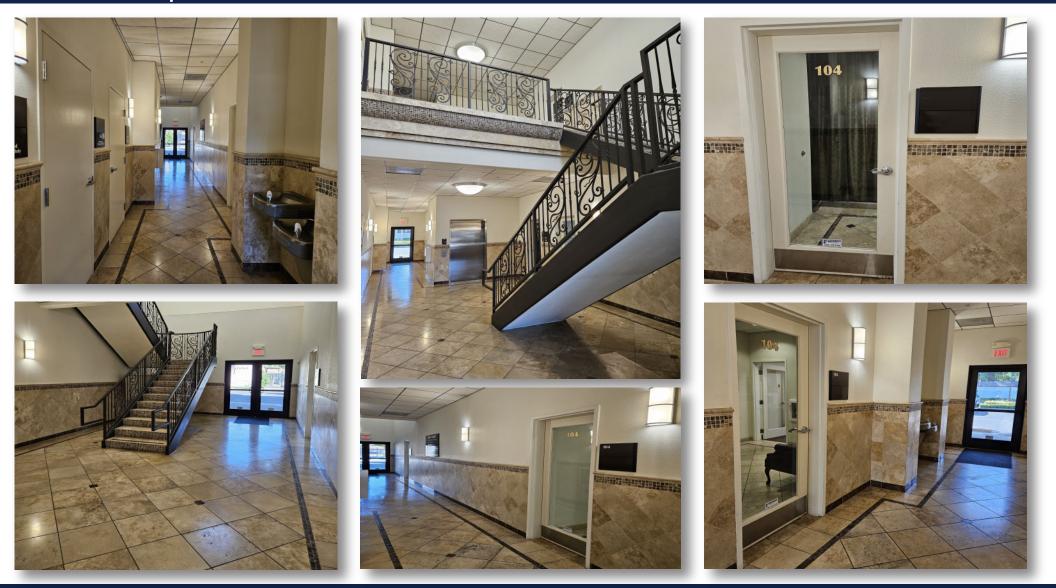

#### HIGHLIGHTS:

- First Floor Suite
- Beautiful foyer with entrances from both G Street and the parking lot
- Meticulously designed with high-end interior finishes
- Spacious reception/lobby area, three (3) sizable private offices, a large conference room, a kitchen/break-room and two (2) clean, private restrooms
- Large private on-site parking lot
- 1600 G Street is professionally managed
- Ideal opportunity for lawyers, CPAs, or other office professionals seeking high-end property