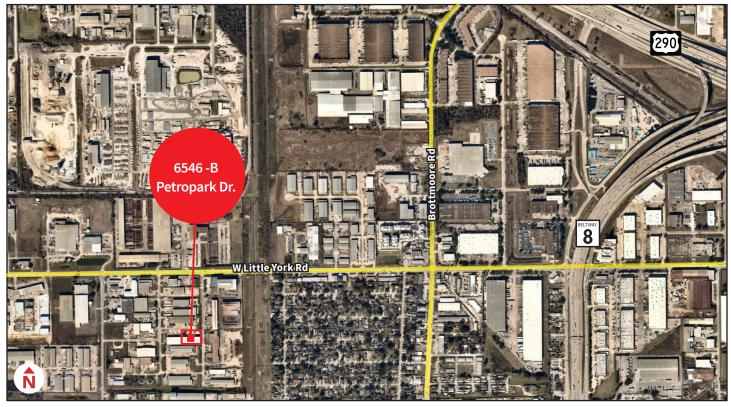

# 6546-B Petropark Dr. Houston, TX 77041

Jarret Venghaus, SIOR

+1 713 888 4035

jarret.venghaus@jll.com

### **For Lease**

6546-B Petropark Dr. | Houston, TX 77041