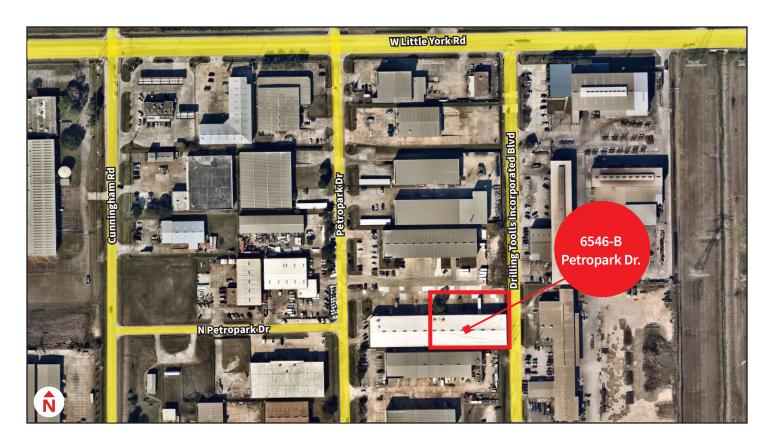

# 6546-B Petropark Dr. Houston, TX 77041

Jarret Venghaus, SIOR

+1 713 888 4035

jarret.venghaus@jll.com

### **For Lease**

6546-B Petropark Dr. | Houston, TX 77041