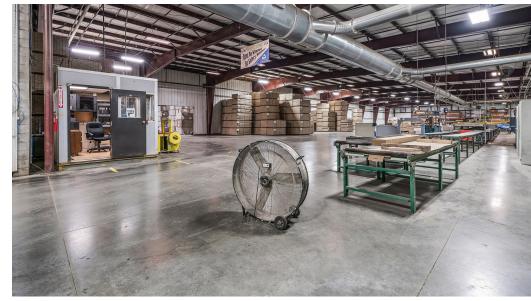

#### PROPERTY DESCRIPTION

This extensive property encompasses 260,000 square feet, distributed among six buildings situated on over 49 acres. Specifically, the six buildings occupy approximately 22 acres, while around 27 acres of the total area are positioned along I-40, presenting an opportunity for potential development of additional industrial buildings. Formerly utilized as a wood/lumber processing facility, this prime location provides easy access to Cookeville, Knoxville and all that Crossville has to offer.

#### **PROPERTY FEATURES**

- · Fully sprinklered throughout
- 5 loading dock doors / 11 roll up doors
- · 5,100 +/- SF of Business Offices
- Additional 5,000 SF of Training Rooms and Auxiliary Offices
- · Multiple Points of Ingress/Egress
- · Roof Condition: Very good per inspection
- · Close proximity to I-40, new Buc-ee's
- · 27 acres on I-40 could be developed