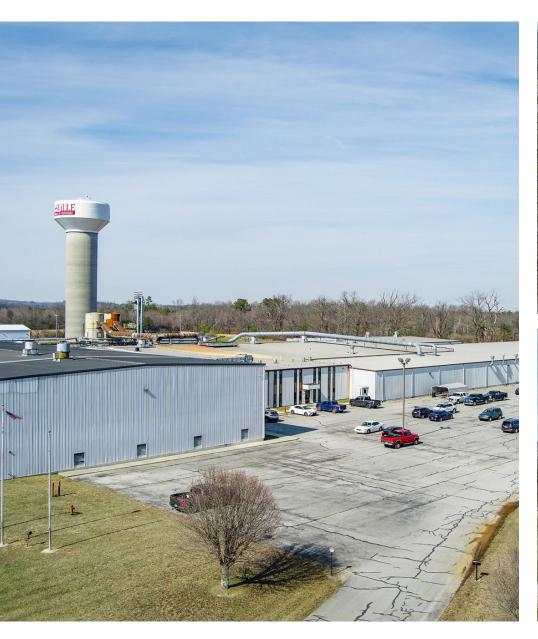

#### PROPERTY DESCRIPTION

This extensive property encompasses 260,000 square feet, distributed among six buildings situated on over 49 acres. Specifically, the six buildings occupy approximately 22 acres, while around 27 acres of the total area are positioned along I-40, presenting an opportunity for potential development of additional industrial buildings. Formerly utilized as a wood/lumber processing facility, this prime location provides easy access to Cookeville, Knoxville and all that Crossville has to offer.

#### **PROPERTY FEATURES**

- · Fully sprinklered throughout
- 5 loading dock doors / 11 roll up doors
- · 5,100 +/- SF of Business Offices
- Additional 5,000 SF of Training Rooms and Auxiliary Offices
- · Multiple Points of Ingress/Egress
- · Roof Condition: Very good per inspection
- · Close proximity to I-40, new Buc-ee's
- · 27 acres on I-40 could be developed