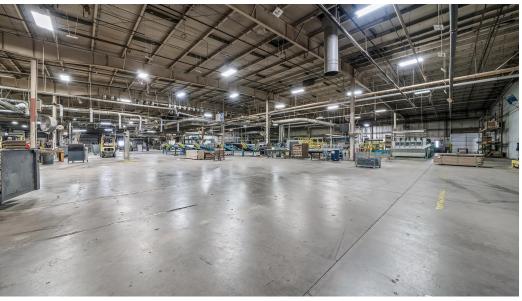

#### PROPERTY DESCRIPTION

This extensive property encompasses 260,000 square feet, distributed among six buildings situated on over 49 acres. Specifically, the six buildings occupy approximately 22 acres, while around 27 acres of the total area are positioned along I-40, presenting an opportunity for potential development of additional industrial buildings. Formerly utilized as a wood/lumber processing facility, this prime location provides easy access to Cookeville, Knoxville and all that Crossville has to offer.

#### **PROPERTY FEATURES**

- · Fully sprinklered throughout
- 5 loading dock doors / 11 roll up doors
- · 5,100 +/- SF of Business Offices
- Additional 5,000 SF of Training Rooms and Auxiliary Offices
- · Multiple Points of Ingress/Egress
- · Roof Condition: Very good per inspection
- · Close proximity to I-40, new Buc-ee's
- · 27 acres on I-40 could be developed