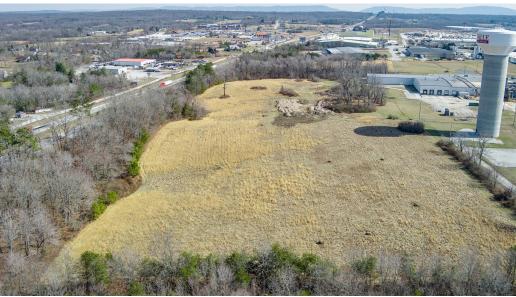

#### PROPERTY DESCRIPTION

This extensive property encompasses 260,000 square feet, distributed among six buildings situated on over 49 acres. Specifically, the six buildings occupy approximately 22 acres, while around 27 acres of the total area are positioned along I-40, presenting an opportunity for potential development of additional industrial buildings. Formerly utilized as a wood/lumber processing facility, this prime location provides easy access to Cookeville, Knoxville and all that Crossville has to offer.

#### **PROPERTY FEATURES**

- · Fully sprinklered throughout
- 5 loading dock doors / 11 roll up doors
- · 5,100 +/- SF of Business Offices
- Additional 5,000 SF of Training Rooms and Auxiliary Offices
- · Multiple Points of Ingress/Egress
- · Roof Condition: Very good per inspection
- · Close proximity to I-40, new Buc-ee's
- · 27 acres on I-40 could be developed