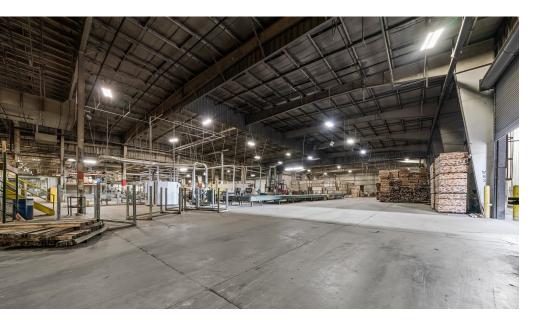

#### PROPERTY DESCRIPTION

This extensive property encompasses 260,000 square feet, distributed among six buildings situated on over 49 acres. Specifically, the six buildings occupy approximately 22 acres, while around 27 acres of the total area are positioned along I-40, presenting an opportunity for potential development of additional industrial buildings. Formerly utilized as a wood/lumber processing facility, this prime location provides easy access to Cookeville, Knoxville and all that Crossville has to offer.

#### **PROPERTY FEATURES**

- · Fully sprinklered throughout
- 5 loading dock doors / 11 roll up doors
- · 5,100 +/- SF of Business Offices
- Additional 5,000 SF of Training Rooms and Auxiliary Offices
- · Multiple Points of Ingress/Egress
- · Roof Condition: Very good per inspection
- · Close proximity to I-40, new Buc-ee's
- · 27 acres on I-40 could be developed