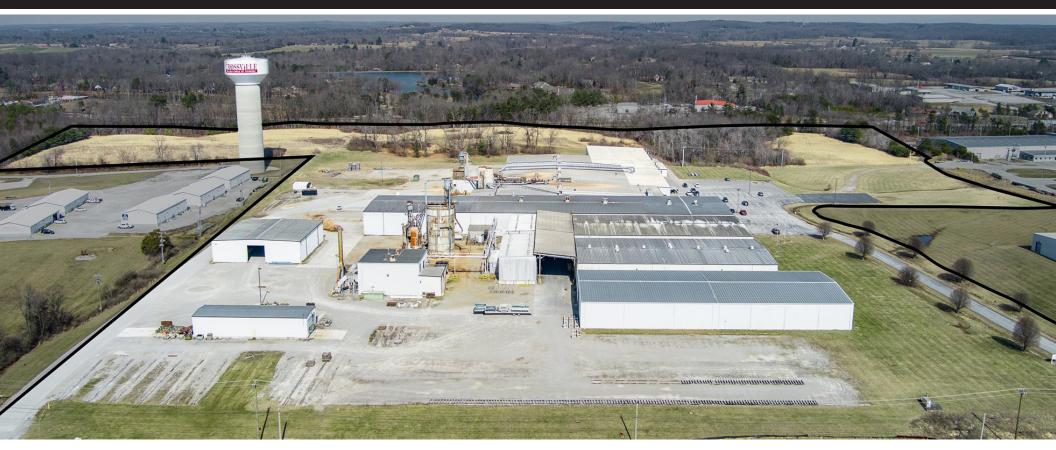

#### PROPERTY DESCRIPTION

This extensive property encompasses 260,000 square feet, distributed among six buildings situated on over 49 acres. Specifically, the six buildings occupy approximately 22 acres, while around 27 acres of the total area are positioned along I-40, presenting an opportunity for potential development of additional industrial buildings. Formerly utilized as a wood/lumber processing facility, this prime location provides easy access to Cookeville, Knoxville and all that Crossville has to offer.

| PROPERTY DETAILS |             |  |
|------------------|-------------|--|
| Acres            | 49.37 acres |  |
| Sales price:     | \$8,400,000 |  |
| Buildings        | 6           |  |
| Total SF         | 260,000 SF  |  |
| Zoning           | Light MFG   |  |
| Year built       | Varies      |  |

#### **PROPERTY FEATURES**

- · Fully sprinklered throughout
- 5 loading dock doors / 11 roll up doors
- · 5,100 +/- SF of Business Offices
- Additional 5,000 SF of Training Rooms and Auxiliary Offices
- · Multiple Points of Ingress/Egress
- · Roof Condition: Very good per inspection
- · Close proximity to I-40, new Buc-ee's
- · 27 acres on I-40 could be developed