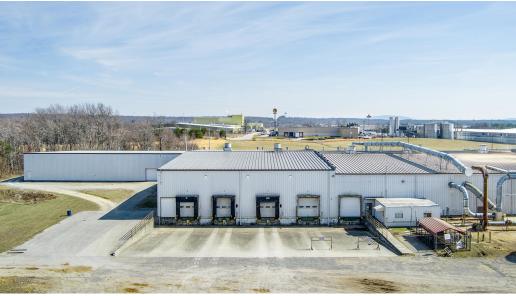

#### PROPERTY DESCRIPTION

This extensive property encompasses 260,000 square feet, distributed among six buildings situated on over 49 acres. Specifically, the six buildings occupy approximately 22 acres, while around 27 acres of the total area are positioned along I-40, presenting an opportunity for potential development of additional industrial buildings. Formerly utilized as a wood/lumber processing facility, this prime location provides easy access to Cookeville, Knoxville and all that Crossville has to offer.

#### **PROPERTY FEATURES**

- · Fully sprinklered throughout
- 5 loading dock doors / 11 roll up doors
- · 5,100 +/- SF of Business Offices
- Additional 5,000 SF of Training Rooms and Auxiliary Offices
- · Multiple Points of Ingress/Egress
- · Roof Condition: Very good per inspection
- · Close proximity to I-40, new Buc-ee's
- · 27 acres on I-40 could be developed