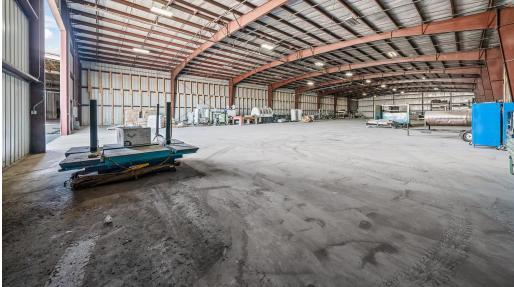

#### PROPERTY DESCRIPTION

This extensive property encompasses 260,000 square feet, distributed among six buildings situated on over 49 acres. Specifically, the six buildings occupy approximately 22 acres, while around 27 acres of the total area are positioned along I-40, presenting an opportunity for potential development of additional industrial buildings. Formerly utilized as a wood/lumber processing facility, this prime location provides easy access to Cookeville, Knoxville and all that Crossville has to offer.

#### **PROPERTY FEATURES**

- · Fully sprinklered throughout
- 5 loading dock doors / 11 roll up doors
- · 5,100 +/- SF of Business Offices
- Additional 5,000 SF of Training Rooms and Auxiliary Offices
- · Multiple Points of Ingress/Egress
- · Roof Condition: Very good per inspection
- · Close proximity to I-40, new Buc-ee's
- · 27 acres on I-40 could be developed