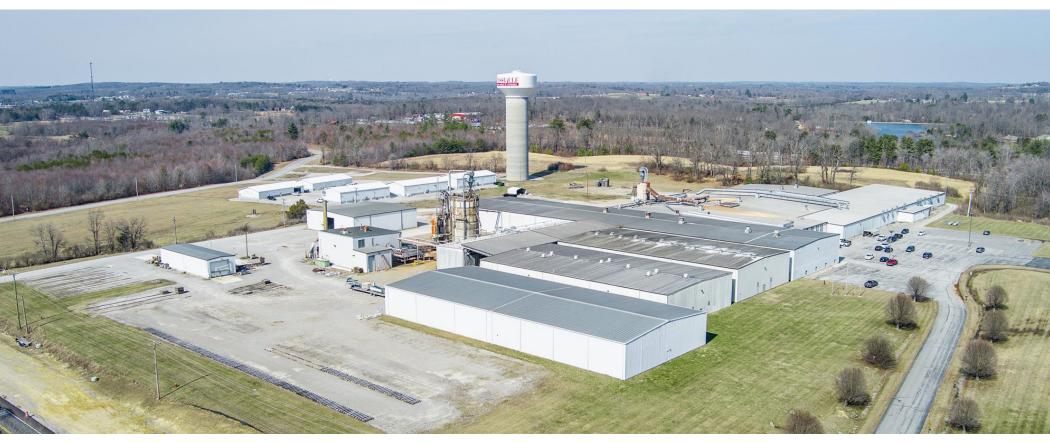

#### PROPERTY DESCRIPTION

This extensive property encompasses 260,000 square feet, distributed among six buildings situated on over 49 acres. Specifically, the six buildings occupy approximately 22 acres, while around 27 acres of the total area are positioned along I-40, presenting an opportunity for potential development of additional industrial buildings. Formerly utilized as a wood/lumber processing facility, this prime location provides easy access to Cookeville, Knoxville and all that Crossville has to offer.

| PROPERTY DETAILS |             |  |
|------------------|-------------|--|
| Acres            | 49.37 acres |  |
| Sales price:     | \$8,400,000 |  |
| Buildings        | 6           |  |
| Total SF         | 260,000 SF  |  |
| Zoning           | Light MFG   |  |
| Year built       | Varies      |  |

#### **PROPERTY FEATURES**

- · Fully sprinklered throughout
- 5 loading dock doors / 11 roll up doors
- · 5,100 +/- SF of Business Offices
- Additional 5,000 SF of Training Rooms and Auxiliary Offices
- · Multiple Points of Ingress/Egress
- · Roof Condition: Very good per inspection
- · Close proximity to I-40, new Buc-ee's
- · 27 acres on I-40 could be developed