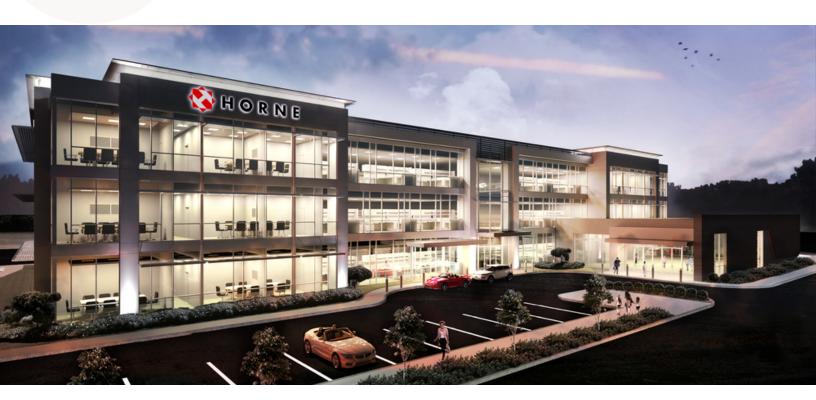

### **PROPERTY DESCRIPTION**

The Cress Group is pleased to offer space for lease in the newly constructed HORNE building. The HORNE building is a Class A+ facility with three floors and 95,000 square feet of office space, cutting-edge design, energy management practices and amenities. HORNE will occupy two thirds of the building and employ over 250 people in the location. With over 20 locations across the United States and Puerto Rico, HORNE focuses its industry knowledge and experience in banking construction, franchise, government, healthcare, and private wealth.

The building offers unparalleled visibility for occupants with traffic counts of over 100,000 vehicles/day as well as convenient access to Interstate 55 for tenants and customers. Other notable tenant's include Priority One Bank, Smith ShellNut Wilson and The Cress Group. This building is ready for occupancy and will have on-site management and operating services provided by The Cress Group.