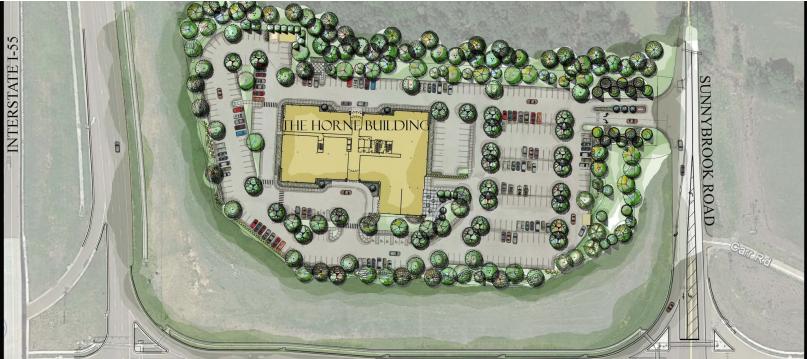

### **PROPERTY HIGHLIGHTS**

- Two available space configurations
- First Floor Available Space 1-3,888 SF
- First Floor Available Space 2- 5,448 SF
- Located on Interstate 55 in Ridgeland
- · Tenant Improvement Allowance
- · Onsite management services

#### **OFFERING SUMMARY**

| Lease Rate:    | \$30.00 SF/yr (Gross) |
|----------------|-----------------------|
| Available SF:  | 3,888 - 5,448 SF      |
| Building Size: | 94,998 SF             |