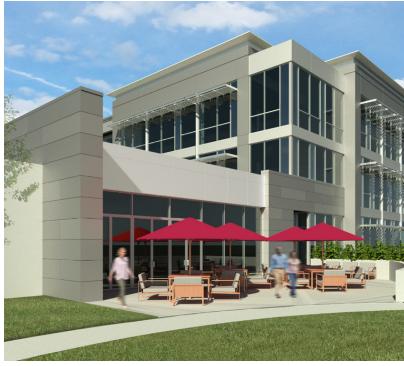

### FOR LEASE-THE HORNE BUILDING

661 SUNNYBROOK ROAD, RIDGELAND, MS 39157

### **PROPERTY DESCRIPTION**

The Cress Group is pleased to offer space for lease in the newly constructed HORNE building. The HORNE building is a Class A+ facility with three floors and 95,000 square feet of office space, cutting-edge design, energy management practices and amenities. HORNE will occupy two thirds of the building and employ over 250 people in the location. With over 20 locations across the United States and Puerto Rico, HORNE focuses its industry knowledge and experience in banking construction, franchise, government, healthcare, and private wealth.