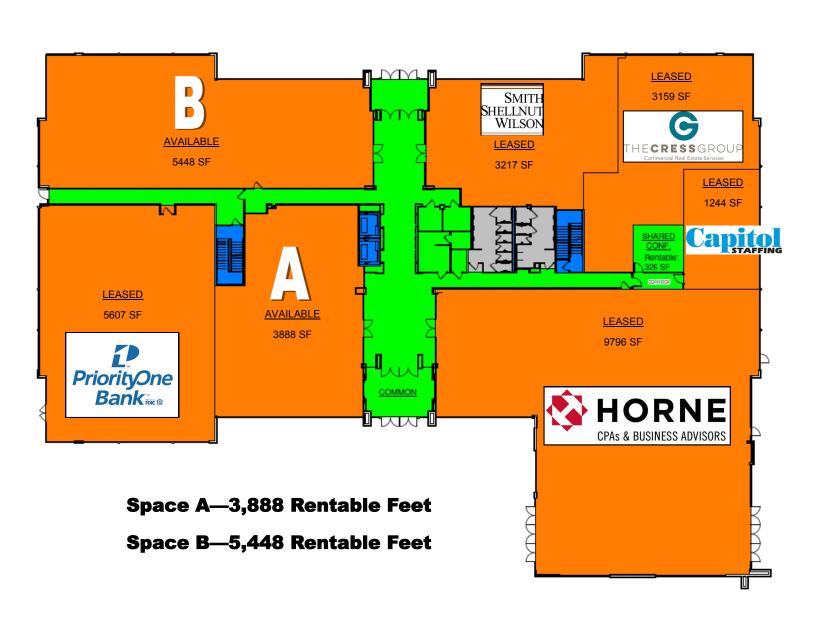

### **PROPERTY HIGHLIGHTS**

- Two available space configurations
- First Floor Available Space 1-3,888 SF
- First Floor Available Space 2- 5,448 SF
- Located on Interstate 55 in Ridgeland
- · Tenant Improvement Allowance
- · Onsite management services

#### **OFFERING SUMMARY**

| Lease Rate:    | \$30.00 SF/yr (Gross) |
|----------------|-----------------------|
| Available SF:  | 3,888 - 5,448 SF      |
| Building Size: | 94,998 SF             |