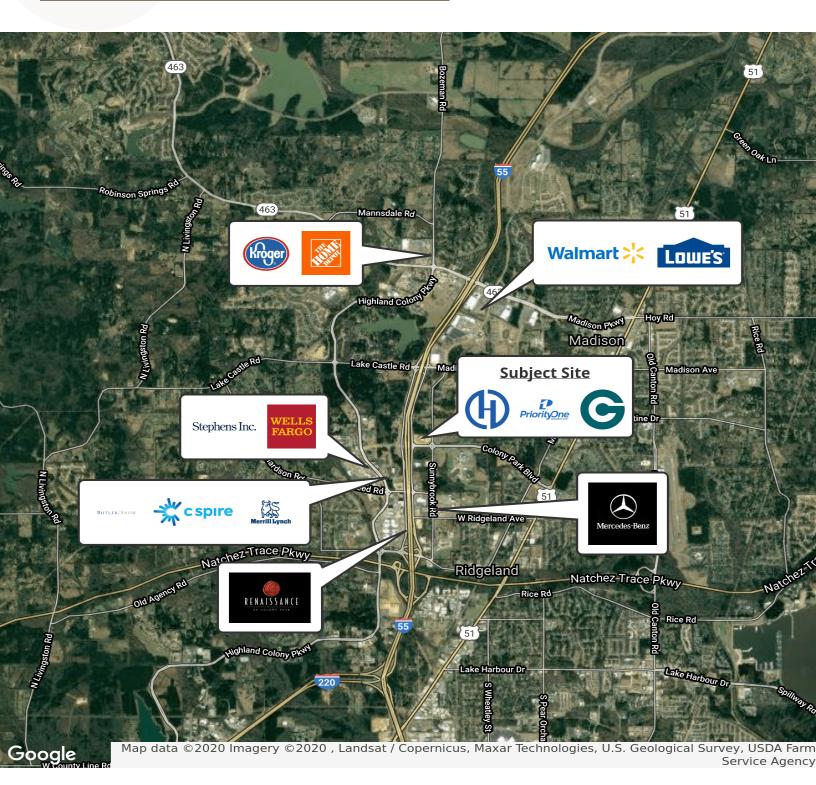

The building offers unparalleled visibility for occupants with traffic counts of over 100,000 vehicles/day as well as convenient access to Interstate 55 for tenants and customers. Other notable tenant's include Priority One Bank, Smith ShellNut Wilson and The Cress Group. This building is ready for occupancy and will have on-site management and operating services provided by The Cress Group.