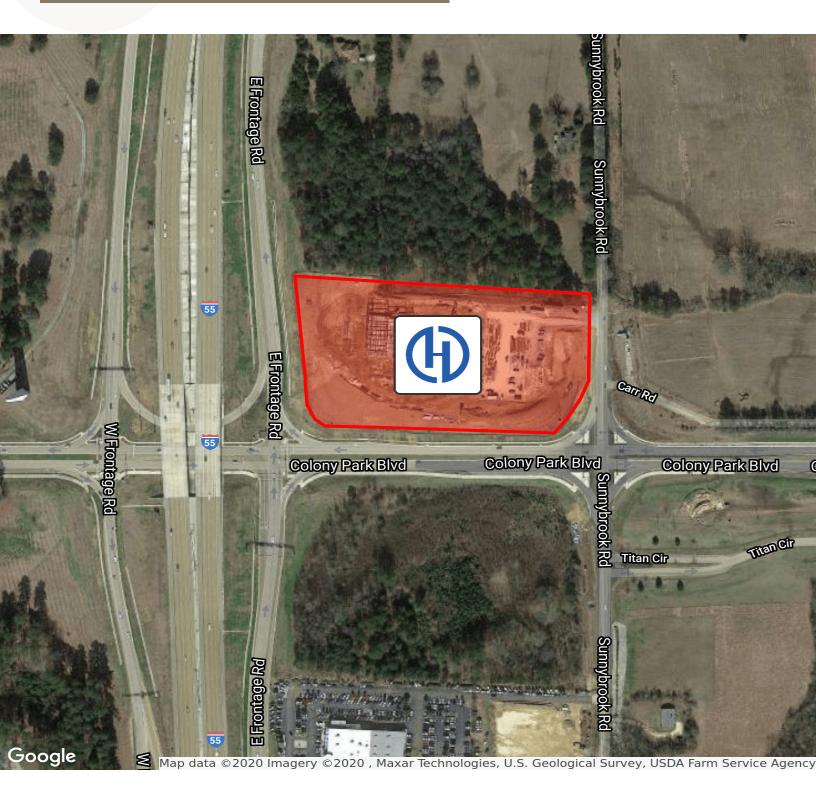

The building offers unparalleled visibility for occupants with traffic counts of over 100,000 vehicles/day as well as convenient access to Interstate 55 for tenants and customers. Other notable tenant's include Priority One Bank, Smith ShellNut Wilson and The Cress Group. This building is ready for occupancy and will have on-site management and operating services provided by The Cress Group.