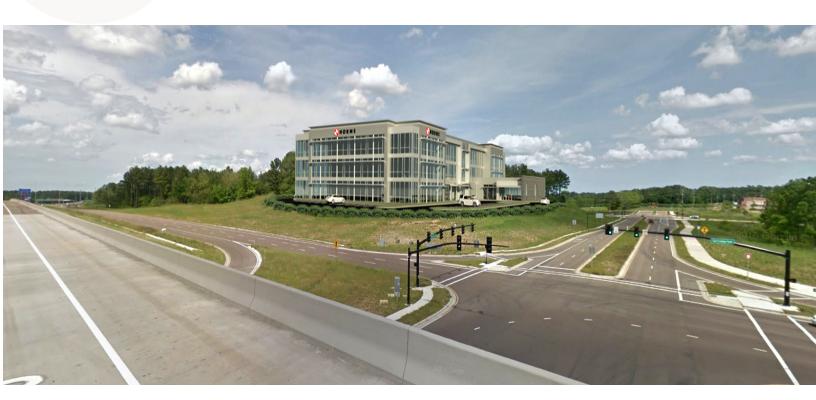

### FOR LEASE-THE HORNE BUILDING

661 SUNNYBROOK ROAD, RIDGELAND, MS 39157

### **PROPERTY DESCRIPTION**

The Cress Group is pleased to offer space for lease in the newly constructed HORNE building. The HORNE building is a Class A+ facility with three floors and 95,000 square feet of office space, cutting-edge design, energy management practices and amenities. HORNE will occupy two thirds of the building and employ over 250 people in the location. With over 20 locations across the United States and Puerto Rico, HORNE focuses its industry knowledge and experience in banking construction, franchise, government, healthcare, and private wealth.

The building offers unparalleled visibility for occupants with traffic counts of over 100,000 vehicles/day as well as convenient access to Interstate 55 for tenants and customers. Other notable tenant's include Priority One Bank, Smith ShellNut Wilson and The Cress Group. This building is ready for occupancy and will have on-site management and operating services provided by The Cress Group.